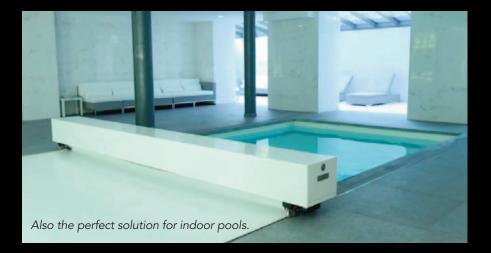

A **CenturionSeal** helps save both water and energy. In winter, our cover will also limit the occurrence of frost and will allow you to protect your pool and its equipment. A **CenturionSeal** pool cover is also perfect for non-standard sized or 'shaped pools.