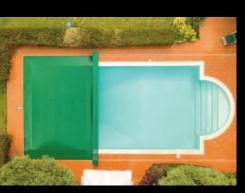

A **CenturionSeal** helps save both water and energy. In winter, our cover will also limit the occurrence of frost and will allow you to protect your pool and its equipment. A **CenturionSeal** pool cover is also perfect for non-standard sized or 'shaped pools.