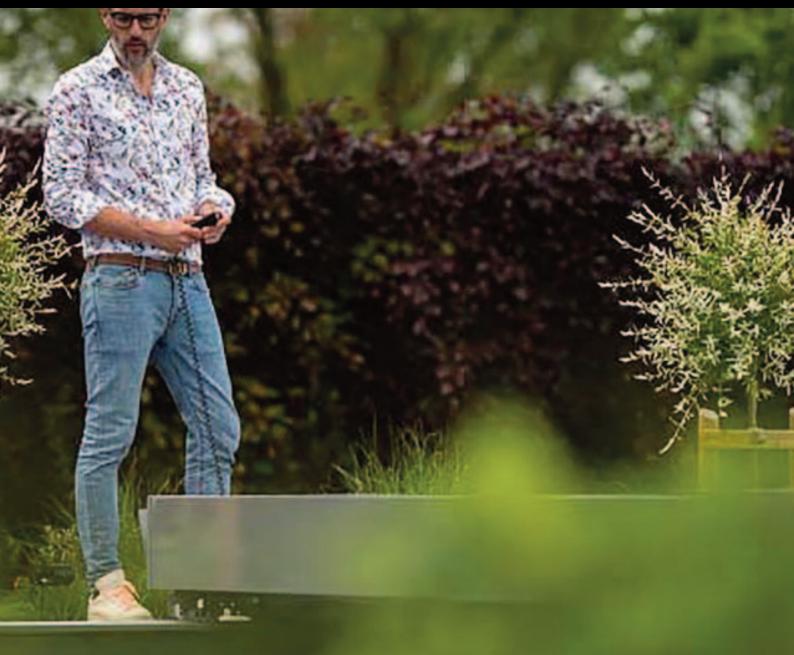

Flexible lead electronic remote control

## POWER CONTROLLED TO MAKE OPENING AND CLOSING SIMPLICITY ITSELF!

A **CenturionSeal** pool cover can be supplied in 2 different opening configurations. Choose from a flexible lead electronic remote controlled version, simply walk alongside your cover box as it effortlessly opens. Followed by 'line of site' infra red remote control opening versions. Your budget, your choice.