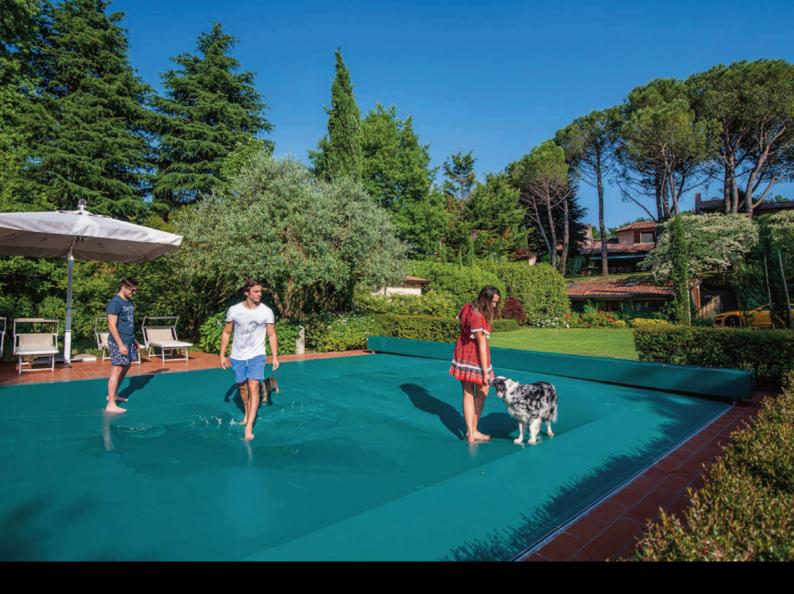

### SAFETY FIRST, LAST AND ALWAYS

The high strength and durability of the Serge Ferrari brand pre-stressed PVC membrane used on every single one of our pool covers enables it to support the weight of one or more people in the event of a fall. For pool owners with young children and pets this is particularly beneficial and really provides a sense of 'peace of mind'.