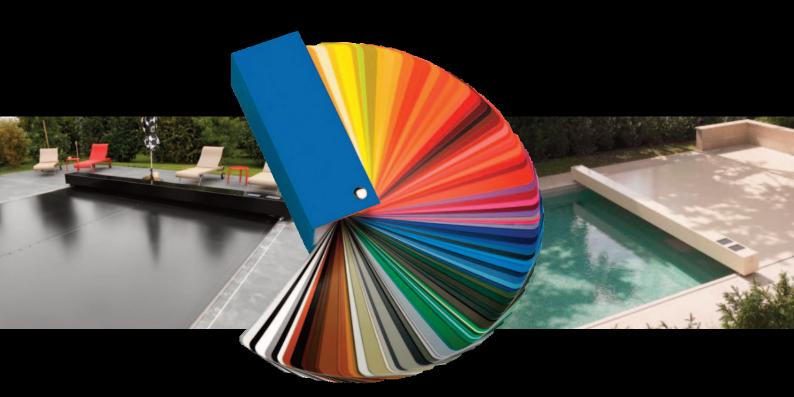

### AVAILABLE IN A CHOICE OF COLOURS

Match your cover to your pool with a choice of coloured finishes from our selected range, designed to help blend with your own personal environment. Choose from our RAL colour swatch and match your vinyl finish and box finish to your own personal choice.(The standard box finish is grey as shown above)