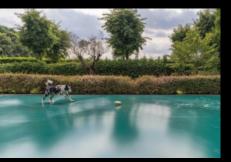

### SAFETY FIRST, LAST AND ALWAYS

The high strength and durability of the Serge Ferrari brand pre-stressed PVC membrane used on every single one of our pool covers enables it to support the weight of one or more people in the event of a fall. For pool owners with young children and pets this is particularly beneficial and really provides a sense of 'peace of mind'.