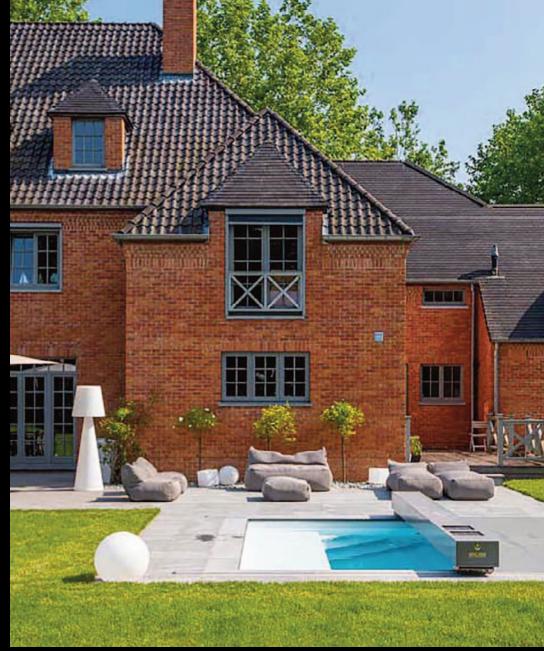

A **CenturionSeal** helps save both water and energy. In winter, our cover will also limit the occurrence of frost and will allow you to protect your pool and its equipment. A **CenturionSeal** pool cover is also perfect for non-standard sized or 'shaped pools.