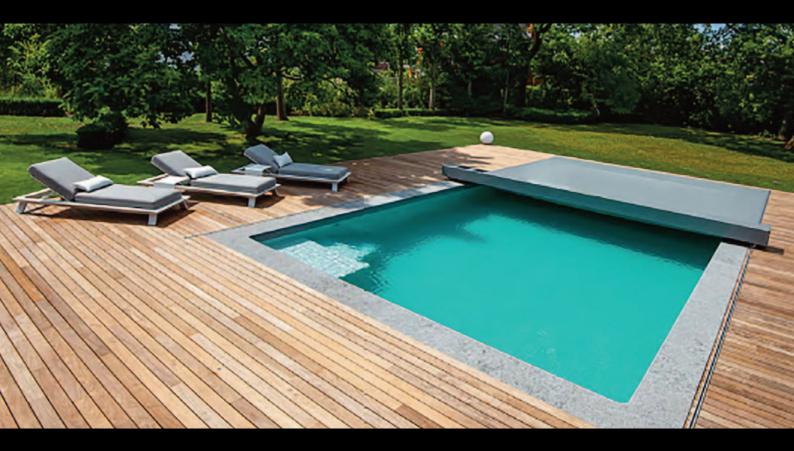

## We are deighted to introduce to you the 'CenturionSeal' pool cover system.

This patented system comprises a unique mechanism that allows the fabric to unroll and lock in place thanks to an extra-flat, extremely discreet, 10 mm thick rail. The fabric was developed by the Serge Ferrari brand, the world leader in this market, for top resistance to UV rays, extreme climatic conditions and the most exacting of standards. Best of all, not only do they operate superbly in any configuration, they also look fantastic too.

Solar panels

Discreet, low profile tracking and cover slats.

Perfect for 'shaped' pools too.