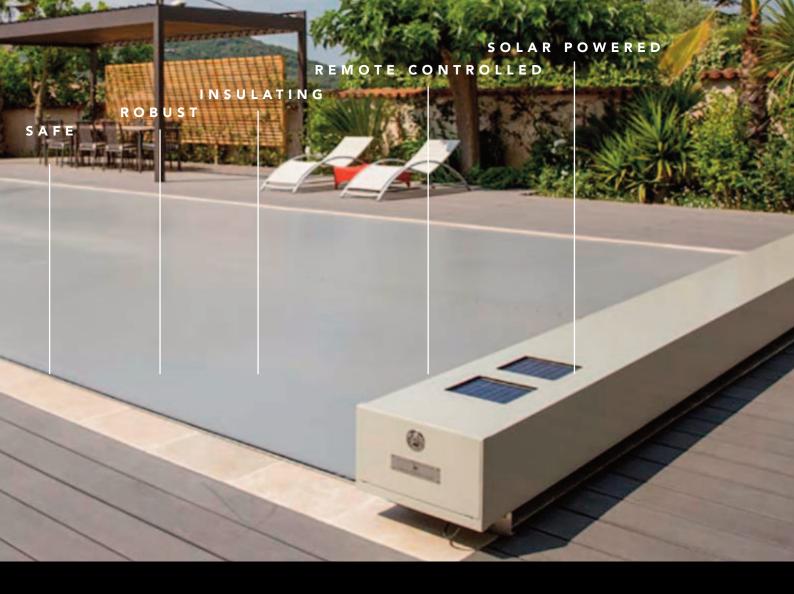

### AVAILABLE IN A CHOICE OF COLOURS

Match your cover to your pool with a choice of coloured finishes from our selected range, designed to help blend with your own personal environment. Choose from our RAL colour swatch and match your vinyl finish and box finish to your own personal choice.(The standard box finish is grey as shown above)

Solar panels

Discreet, low profile tracking and cover slats.

Perfect for 'shaped' pools too.

## POWER CONTROLLED TO MAKE OPENING AND CLOSING SIMPLICITY ITSELF!

A **CenturionSeal** pool cover can be supplied in 2 different opening configurations. Choose from a flexible lead electronic remote controlled version, simply walk alongside your cover box as it effortlessly opens. Followed by 'line of site' infra red remote control opening versions. Your budget, your choice.