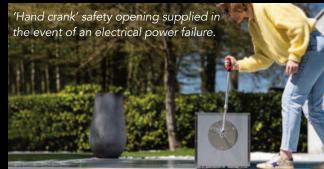

### SAFETY FIRST, LAST AND ALWAYS

The high strength and durability of the Serge Ferrari brand pre-stressed PVC membrane used on every single one of our pool covers enables it to support the weight of one or more people in the event of a fall. For pool owners with young children and pets this is particularly beneficial and really provides a sense of 'peace of mind'.