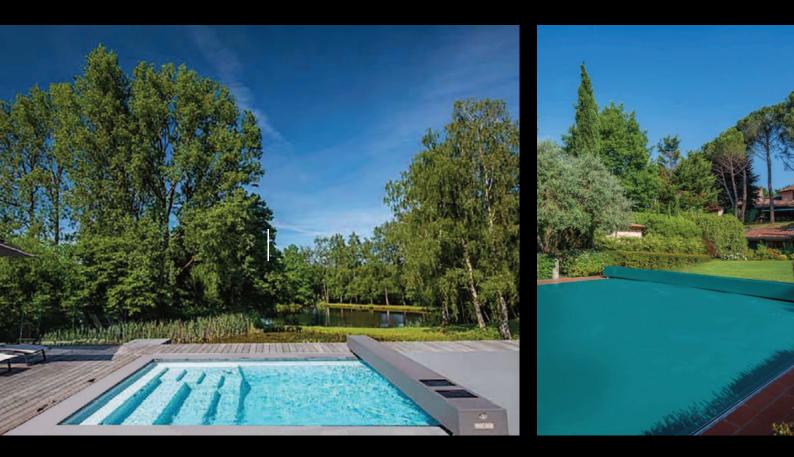

A **CenturionSeal** helps save both water and energy. In winter, our cover will also limit the occurrence of frost and will allow you to protect your pool and its equipment. A **CenturionSeal** pool cover is also perfect for non-standard sized or 'shaped pools.