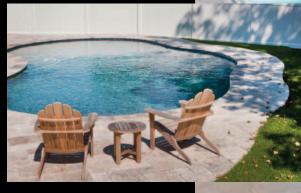

### AVAILABLE IN A CHOICE OF COLOURS

Match your cover to your pool with a choice of coloured finishes from our selected range, designed to help blend with your own personal environment. Choose from our RAL colour swatch and match your vinyl finish and box finish to your own personal choice.(The standard box finish is grey as shown above)

A **CenturionSeal** helps save both water and energy. In winter, our cover will also limit the occurrence of frost and will allow you to protect your pool and its equipment. A **CenturionSeal** pool cover is also perfect for non-standard sized or 'shaped pools.