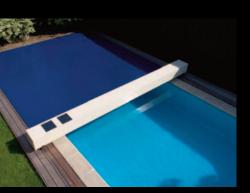

### AVAILABLE IN A CHOICE OF COLOURS

Match your cover to your pool with a choice of coloured finishes from our selected range, designed to help blend with your own personal environment. Choose from our RAL colour swatch and match your vinyl finish and box finish to your own personal choice.(The standard box finish is grey as shown above)