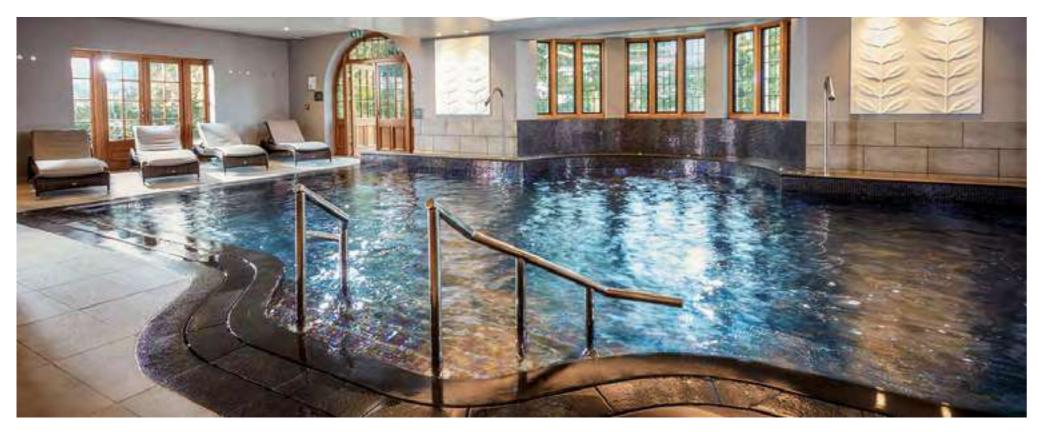

# **Swimming Pools**

Centurion Leisure offer bespoke design for all manner of pools and spas. Dependant on your needs, we can incorporate water features such as water curtains, water cannons, air and water jets. Automatic covers and upgraded grating can also be incorporated into the design.

Spas and pools can be split into multiple sections if needed, making it easier to transport and position on site if access is limited. Once on site, the sections are joined together and one of our experienced engineering teams will tile over the connecting join and complete plumbing and electrical works.