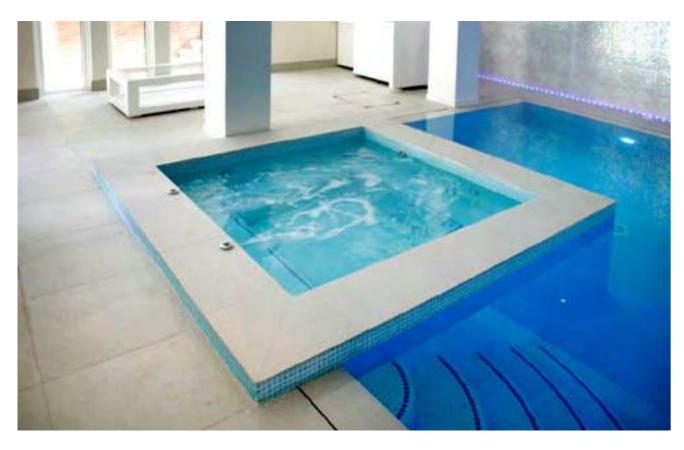

# Deck Level / Overflow Spas

In a Deck Level/Overflow spa, the water overflows the top edge of the spa into a surrounding channel. This water is then collected in a balance tank, filtered, and returned to the spa to replace the displaced water. Deck Level/Overflow spas are ideal for commercial use.

# Hydropools / Vitality Spas

Vitality or Hydrotherapy spas are designed to be relaxing, with levels allowing for standing, sitting or lounging. They are equipped with air and water jet features and can be tailored to suite your client.