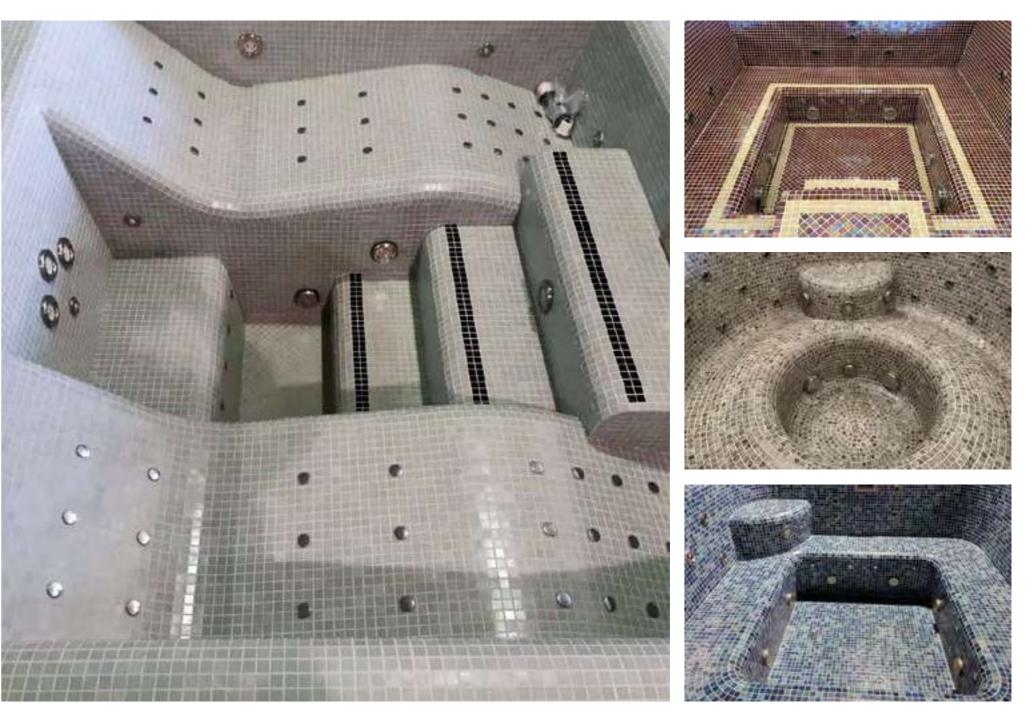

# Hydropools / Vitality Spas

Vitality or Hydrotherapy spas are designed to be relaxing, with levels allowing for standing, sitting or lounging. They are equipped with air and water jet features and can be tailored to suite your client.

### **Standard Sizes**

**Lounger Spa - Rectangular** 4.00m x 3.50m

**Vitality Spa - Rectangular** 4.50 x 3.50m

#### **Vitality Spa - Rectangular** 5.50 x 3.50m