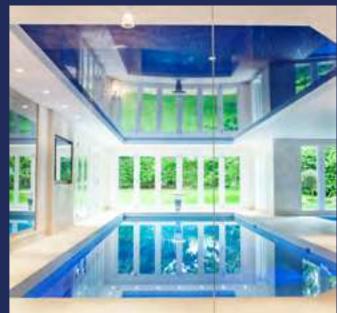

# Deck Level / Overflow Spas

In a Deck Level/Overflow spa, the water overflows the top edge of the spa into a surrounding channel. This water is then collected in a balance tank, filtered, and returned to the spa to replace the displaced water. Deck Level/Overflow spas are ideal for commercial use.

# Infinity Pools & Spas

Also known as a cascading or infinity edge pool. The water cascades /waterfalls over one or all edges of the product into a lower-level channel or trough. A balance tank is required for this product.