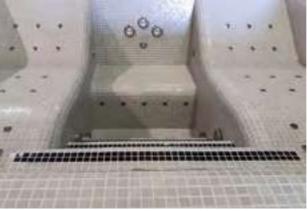

# Hydropools / Vitality Spas

Vitality or Hydrotherapy spas are designed to be relaxing, with levels allowing for standing, sitting or lounging. They are equipped with air and water jet features and can be tailored to suite your client.

### **Standard Sizes**

**Lounger Spa - Rectangular** 4.00m x 3.50m

**Vitality Spa - Rectangular** 4.50 x 3.50m