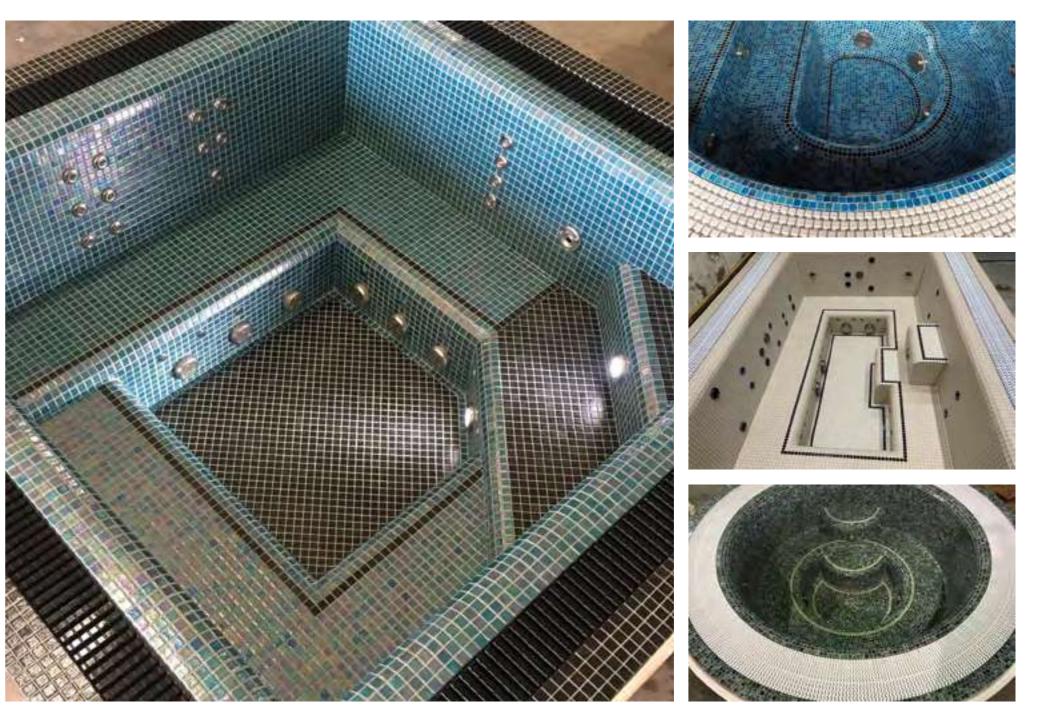

# Deck Level / Overflow Spas

In a Deck Level/Overflow spa, the water overflows the top edge of the spa into a surrounding channel. This water is then collected in a balance tank, filtered, and returned to the spa to replace the displaced water. Deck Level/Overflow spas are ideal for commercial use.

### **Standard Sizes**

#### **Round Deck Level**

2.00m | 2.45m | 2.50m | 3.00m 3.00m Cascading

#### Square Deck Level

2.50m 3.00m