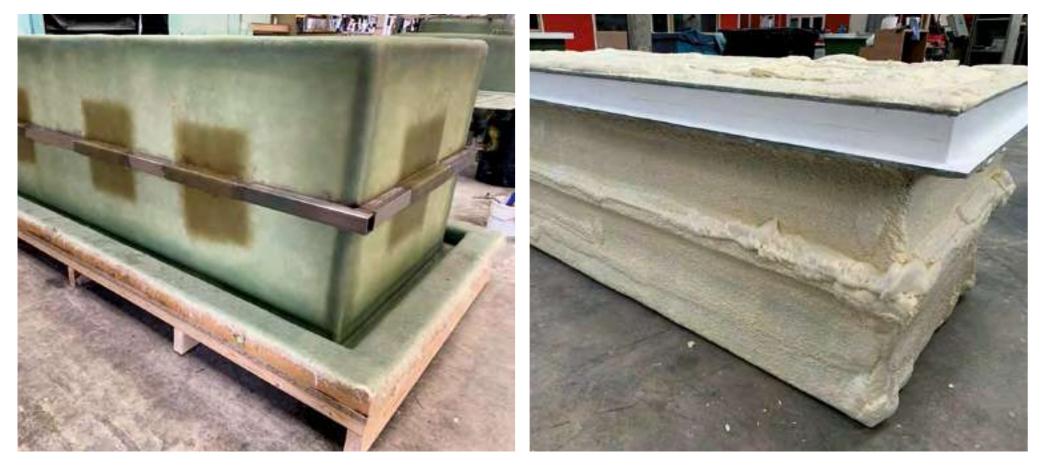

# Why Choose GRP?

The benefits of choosing a fiberglass (GRP) tiled pool or spa can far outweigh the more traditional methods such as concrete due to speed of construction, reduced costs and greater access to all fittings, pipework and electrics.

Choosing GRP over concrete for the build of your pool or spa provides many benefits including; reduced cost, reduced installation time and increased speed of construction. GRP comes with the same warranties as concrete (this is an enhanced not inferior product to that of concrete), greater access to fittings so less downtime if any failures occur (key for commercial businesses), exacting programme dates as built in factory conditions not open air sites where weather can affect programme, high quality of finish with QMS control, pre-water testing prior to delivery so no onsite water / leakage issues and more bespoke creativity in design.

Products can be installed in as little as one day, ready for field pipe/plant connections. Once you have chosen your prefabricated, tiled pool or spa, there are an endless list of additions that can be included. WE offer an extensive range of additional features such as pool covers, water features, air and water jets, both white and colour changing lights (mini, midi and large) and much more.