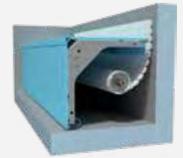

# **Automatic Slatted Pool Covers**

This automatic, slatted pool cover is available for domestic and commercial pools, indoor or outdoor, and is versatile in the applications it offers.

They are the ultimate in:

- Heat insulation
- Evaporation control
- Durability
- Aesthetic appearance

The cover is manufactured in interlocking sections similar to a Venetian blind. Each section simulates the double glazing system with 0.5" of interspace combining the highest degree of insulation with evaporation control.

The standard white sections are popular for indoor pools. On outdoor pools the solar slats with black bases promote high solar heat transfer. A distinct advantage this cover is that rain water will pass through the cover, and will not collect on top requiring removal by pump.

The roller is powered by a 24 volt motor, with remote operation from a touch screen control with built-in safety lock feature. All covers are manufactured specifically for individual pool requirements