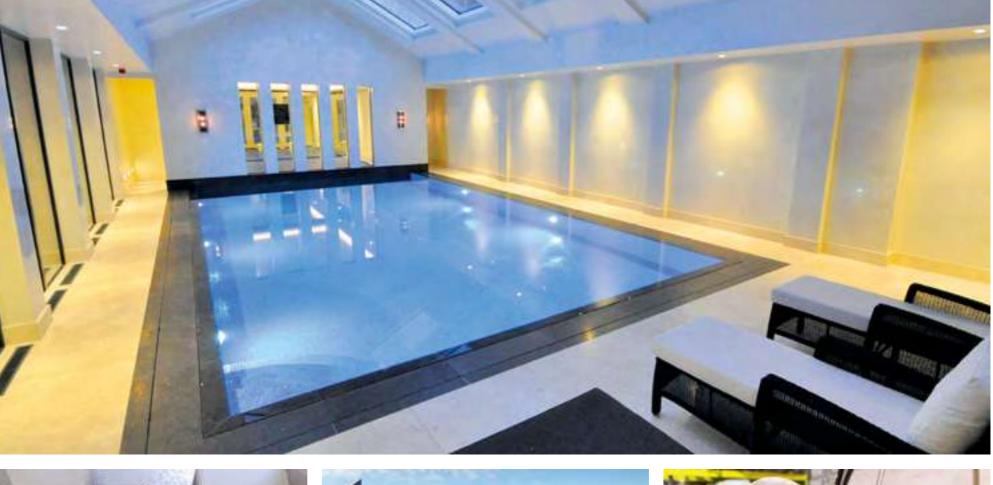

# **Swimming Pools**

Centurion Leisure offer bespoke design for all manner of pools and spas. Dependant on your needs, we can incorporate water features such as water curtains, water cannons, air and water jets. Automatic covers and upgraded grating can also be incorporated into the design.

Spas and pools can be split into multiple sections if needed, making it easier to transport and position on site if access is limited. Once on site, the sections are joined together and one of our experienced engineering teams will tile over the connecting join and complete plumbing and electrical works.