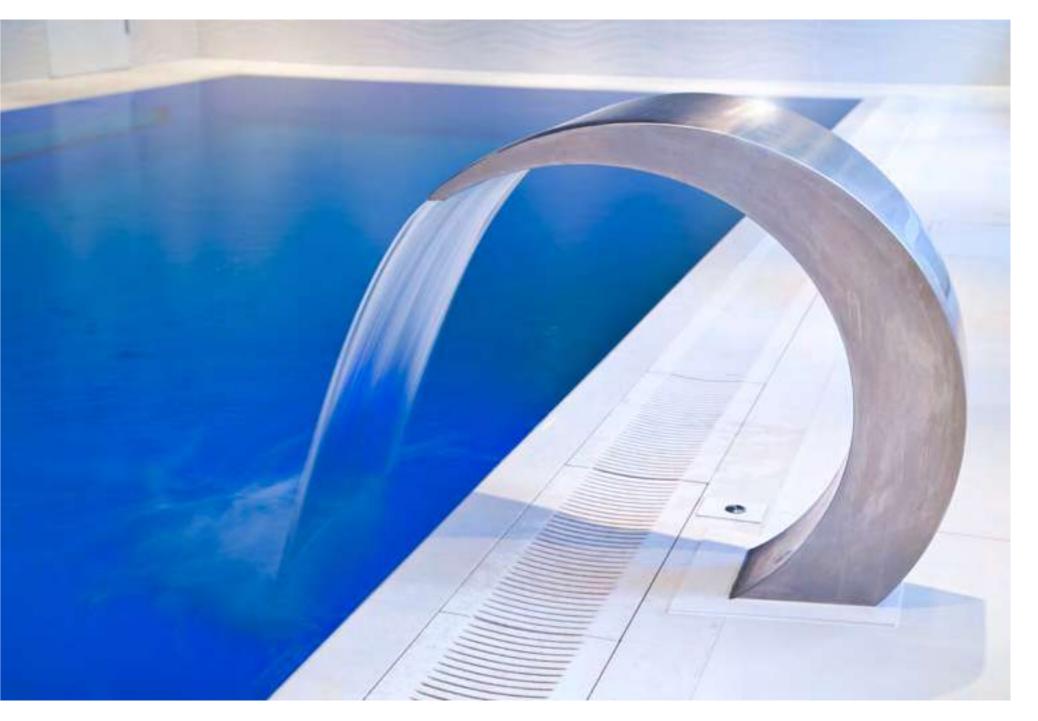

# **Swimming Pools**

Centurion Leisure offer bespoke design for all manner of pools and spas. Dependant on your needs, we can incorporate water features such as water curtains, water cannons, air and water jets. Automatic covers and upgraded grating can also be incorporated into the design.

By request, our team can customise positions of message and air jets and to really enhance your products, we have an extensive range of water features to chose from such as water cannons and curtains.