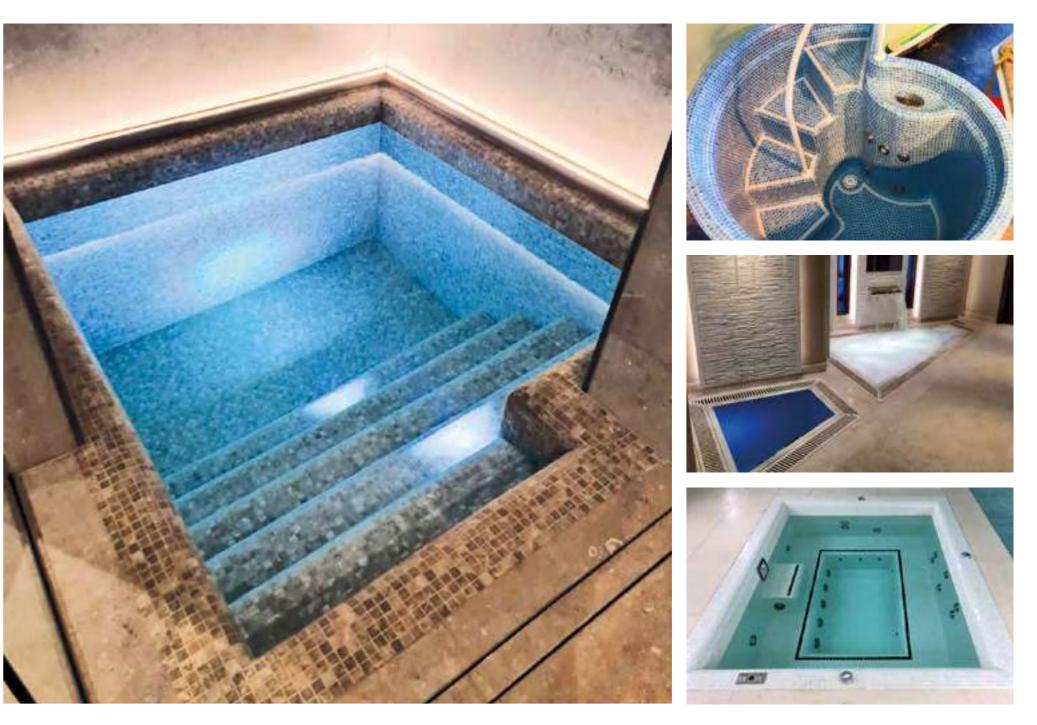

# **Plunge Pools**

A plunge pool is a small, typically deep pool that is usually installed in-ground, although above-ground models are available. An ideal place to cool-off after heat treatments such as a sauna or steam session or for body recovery after gym/training sessions.

### **Standard Sizes**

Snail Shell Plunge Pool

2.00m x 2.10m

### Rectangular Plunge Pool

1.80m x 1.20m

### Square Plunge Pool

1.20m