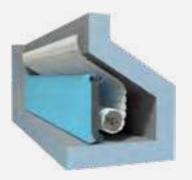

The exclusive heavy duty double ball bearing pulleys have almost triple the load bearing capacity of single row pulleys used by other manufacturers. No sheer pins or bolts are used, instead the system operates with keyways to provide maximum reliability. Unlike other systems it cannot double engage causing the system to try to run in both directions at the same time, causing gears to wear and slip.

To top it all, the surrounding and connected heavy-duty frameworks and brackets are fully expandable, ensuring the most solid fixing and eliminating bent and/or broken brackets. Once the system is locked into place, it cannot move around. This safety cover is suitable for both deck mount and pit mounted installations and comes with end covers (for deck mounting) and a selection of pit coverings (for pit mounted installations).