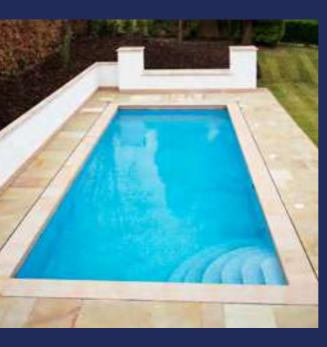

# **Swimming Pools**

Centurion Leisure offer bespoke design for all manner of pools and spas. Dependant on your needs, we can incorporate water features such as water curtains, water cannons, air and water jets. Automatic covers and upgraded grating can also be incorporated into the design.

### **Standard Sizes**

**3m Wide Pool** 5m | 6m | 7m | 8m Length

**3.8m Wide Pool** 5m | 6m | 7m | 8m | 9m 10m | 11m | 12m Length

**4.5m Wide Pool** 10m | 11m | 12m Length

5m Wide Pool

All products can be designed to be fully accessible or to sit in a bund tank should a more value engineered project be required.