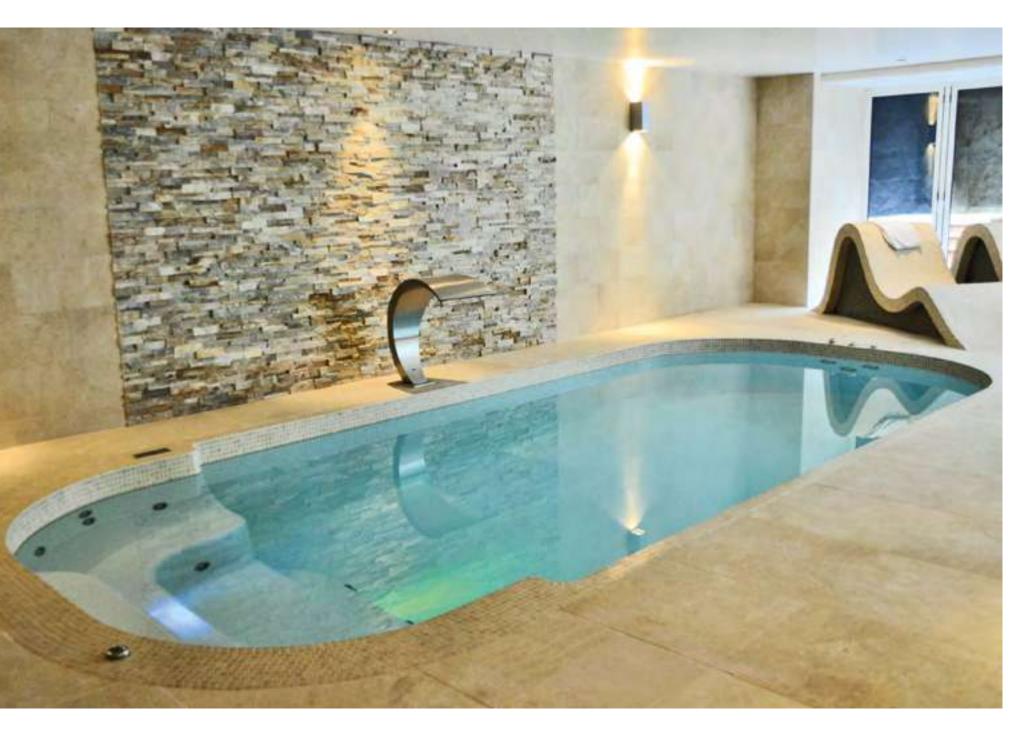

# **Swimming Pools**

Centurion Leisure offer bespoke design for all manner of pools and spas. Dependant on your needs, we can incorporate water features such as water curtains, water cannons, air and water jets. Automatic covers and upgraded grating can also be incorporated into the design.

# Freeboard / Skimmer Spas

In a Freeboard or Skimmer Spa, the water sits beneath the top edge of the spa or pool. This makes it a particularly good option for residential projects.