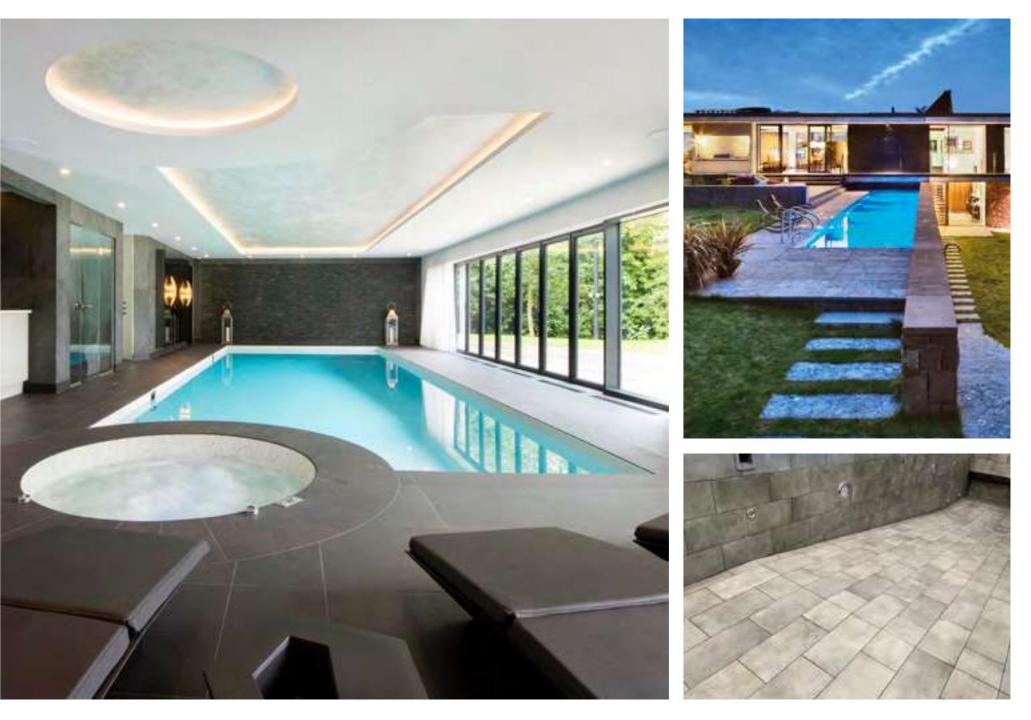

# **Swimming Pools**

Centurion Leisure offer bespoke design for all manner of pools and spas. Dependant on your needs, we can incorporate water features such as water curtains, water cannons, air and water jets. Automatic covers and upgraded grating can also be incorporated into the design.

# Freeboard / Skimmer Spas

In a Freeboard or Skimmer Spa, the water sits beneath the top edge of the spa or pool. This makes it a particularly good option for residential projects.

# Deck Level / Overflow Spas

In a Deck Level/Overflow spa, the water overflows the top edge of the spa into a surrounding channel. This water is then collected in a balance tank, filtered, and returned to the spa to replace the displaced water. Deck Level/Overflow spas are ideal for commercial use.