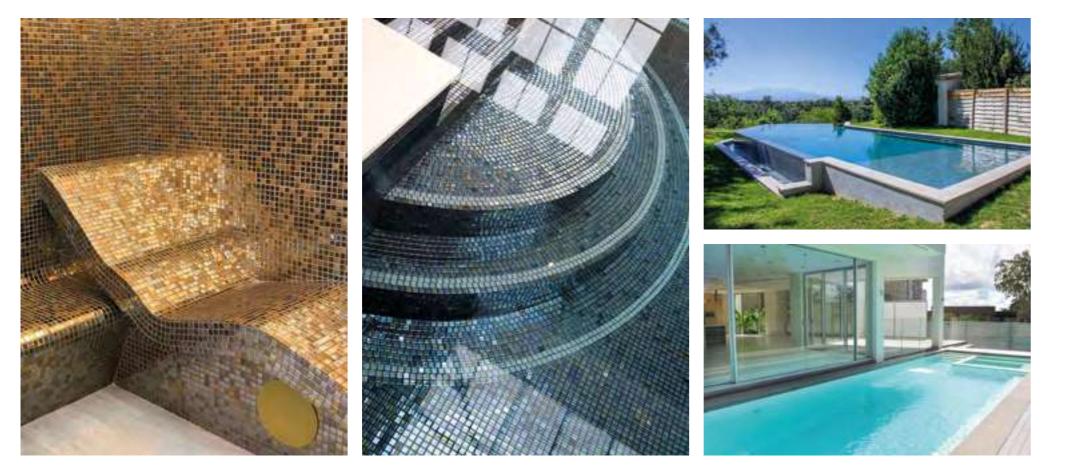

# Infinity Pools & Spas

Also known as a cascading or infinity edge pool. The water cascades /waterfalls over one or all edges of the product into a lower-level channel or trough. A balance tank is required for this product.

### Tiles

Centurion and our team have partnered with Design Works to offer a stunning range of 25mm mosaic tiles.

All quotations include the A and A+ range, offering a huge array of colours and styles to chose from. For a look at our more extensive range of mosaic tiles, please request further information from our team.