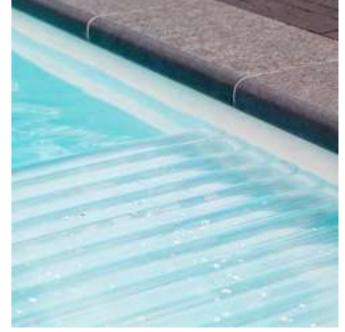

# **Automatic Slatted Pool Covers**

This automatic, slatted pool cover is available for domestic and commercial pools, indoor or outdoor, and is versatile in the applications it offers.

They are the ultimate in:

- Heat insulation
- Evaporation control
- Durability
- Aesthetic appearance

The cover is manufactured in interlocking sections similar to a Venetian blind. Each section simulates the double glazing system with 0.5" of interspace combining the highest degree of insulation with evaporation control.

The standard white sections are popular for indoor pools. On outdoor pools the solar slats with black bases promote high solar heat transfer. A distinct advantage this cover is that rain water will pass through the cover, and will not collect on top requiring removal by pump.