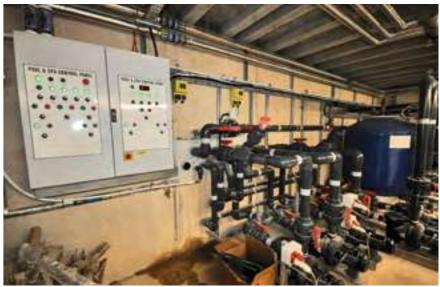

### **Balance Tanks**

The purpose of a balance tank is to hold the water displaced by the bather or bathers. Once the bathers leave the spa, the water held in the tank then returns to the spa.

Our team can advise on the capacity your balance tank should be based on the product you have ordered.

# **Control Panels**

Control panel features:

- To satisfy residential or commercial projects
- All control panel wiring drawings for your O&M manuals are issued prior to build
- Support from staff with 20+ years experience
- Bespoke design and setups available
- Complex panels can be created and designed collaboratively with you
- Simpler budget panels available