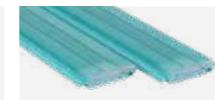

# **Automatic Slatted Pool Covers**

This automatic, slatted pool cover is available for domestic and commercial pools, indoor or outdoor, and is versatile in the applications it offers.

They are the ultimate in:

- Heat insulation
- Evaporation control
- Durability
- Aesthetic appearance

The cover is manufactured in interlocking sections similar to a Venetian blind. Each section simulates the double glazing system with 0.5" of interspace combining the highest degree of insulation with evaporation control.

The standard white sections are popular for indoor pools. On outdoor pools the solar slats with black bases promote high solar heat transfer. A distinct advantage this cover is that rain water will pass through the cover, and will not collect on top requiring removal by pump.