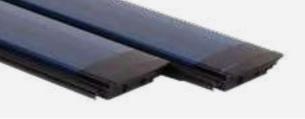

# **Automatic Safety Covers**

Safety is naturally a concern for those buying a pool. This type of safety cover is more capablof supporting the weight of children, pets and even adults, should they accidentally walk on it. But it also has other huge advantages over

#### competitors' products.

Most automatic cover manufacturers use sewn webbing. With this method, the webbing often fails before the fabric does. These safety covers, however, use an exclusive, patented process to heat seal the webbing around a polymer bead and weld it to the cover in one step. This heat sealed webbing is colour matched to the fabric to create an attractive finish.

Furthermore, rather than use industry standard vinyl for the cover, which is popular with other manufacturers, these covers have the far superior Ultra Guard III vinyl composite. The high level of UV resistance offered with the Ultra Guard III will reduce the level of colour fading considerably, compared to standard vinyl, plus it offers high resistance to chlorine, acid, ozone and other pool chemicals.