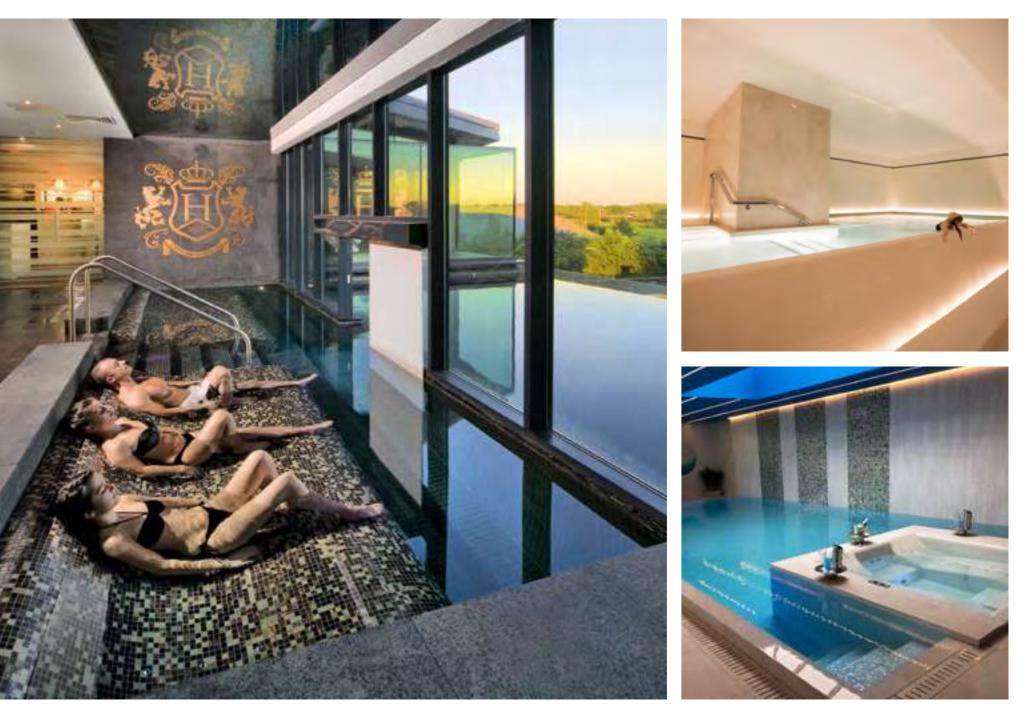

# Why Choose GRP?

The benefits of choosing a fiberglass (GRP) tiled pool or spa can far outweigh the more traditional methods such as concrete due to speed of construction, reduced costs and greater access to all fittings, pipework and electrics.

Choosing GRP over concrete for the build of your pool or spa provides many benefits including; reduced cost, reduced installation time and increased speed of construction. GRP comes with the same warranties as concrete (this is an enhanced not inferior product to that of concrete), greater access to fittings so less downtime if any failures occur (key for commercial businesses), exacting programme dates as built in factory conditions not open air sites where weather can affect programme, high quality of finish with QMS control, pre-water testing prior to delivery so no onsite water / leakage issues and more bespoke creativity in design.

Products can be installed in as little as one day, ready for field pipe/plant connections. Once you have chosen your prefabricated, tiled pool or spa, there are an endless list of additions that can be included. WE offer an extensive range of additional features such as pool covers, water features, air and water jets, both white and colour changing lights (mini, midi and large) and much more.