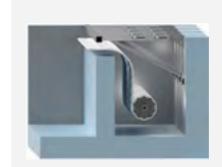

# **Automatic Safety Covers**

Safety is naturally a concern for those buying a pool. This type of safety cover is more capablof supporting the weight of children, pets and even adults, should they accidentally walk on it. But it also has other huge advantages over

#### competitors' products.

Most automatic cover manufacturers use sewn webbing. With this method, the webbing often fails before the fabric does. These safety covers, however, use an exclusive, patented process to heat seal the webbing around a polymer bead and weld it to the cover in one step. This heat sealed webbing is colour matched to the fabric to create an attractive finish.

Furthermore, rather than use industry standard vinyl for the cover, which is popular with other manufacturers, these covers have the far superior Ultra Guard III vinyl composite. The high level of UV resistance offered with the Ultra Guard III will reduce the level of colour fading considerably, compared to standard vinyl, plus it offers high resistance to chlorine, acid, ozone and other pool chemicals.

The exclusive heavy duty double ball bearing pulleys have almost triple the load bearing capacity of single row pulleys used by other manufacturers. No sheer pins or bolts are used, instead the system operates with keyways to provide maximum reliability. Unlike other systems it cannot double engage causing the system to try to run in both directions at the same time, causing gears to wear and slip.

To top it all, the surrounding and connected heavy-duty frameworks and brackets are fully expandable, ensuring the most solid fixing and eliminating bent and/or broken brackets. Once the system is locked into place, it cannot move around. This safety cover is suitable for both deck mount and pit mounted installations and comes with end covers (for deck mounting) and a selection of pit coverings (for pit mounted installations).