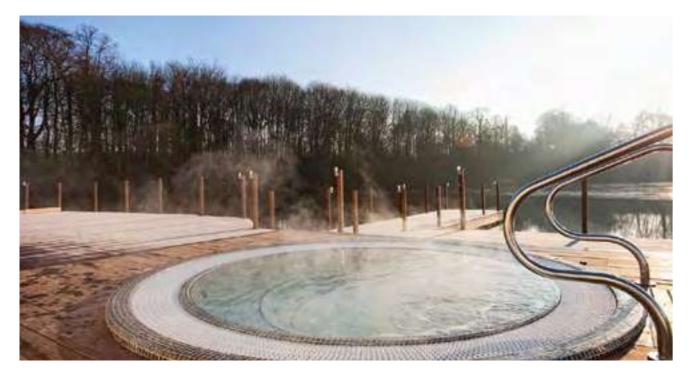

# Infinity Pools & Spas

Also known as a cascading or infinity edge pool. The water cascades /waterfalls over one or all edges of the product into a lower-level channel or trough. A balance tank is required for this product.