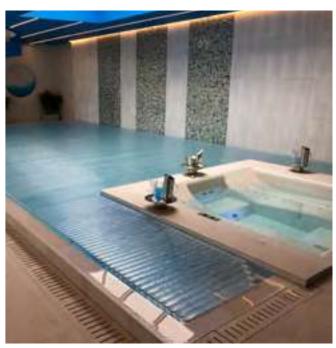

### FULLY TILED ONE PIECE POOLS AND SPAS From SPATA's National Pool Contractor of the Year 2024

# Deck Level / Overflow Spas

In a Deck Level/Overflow spa, the water overflows the top edge of the spa into a surrounding channel. This water is then collected in a balance tank, filtered, and returned to the spa to replace the displaced water. Deck Level/Overflow spas are ideal for commercial use.