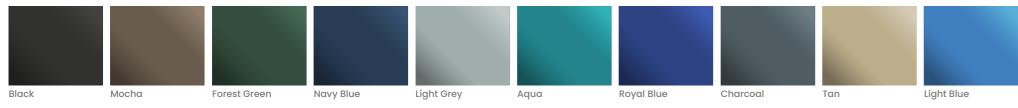

# **Automatic Slatted Pool Covers**

This automatic, slatted pool cover is available for domestic and commercial pools, indoor or outdoor, and is versatile in the applications it offers.

They are the ultimate in:

- Heat insulation
- Evaporation control
- Durability
- Aesthetic appearance

The cover is manufactured in interlocking sections similar to a Venetian blind. Each section simulates the double glazing system with 0.5" of interspace combining the highest degree of insulation with evaporation control.

The standard white sections are popular for indoor pools. On outdoor pools the solar slats with black bases promote high solar heat transfer. A distinct advantage this cover is that rain water will pass through the cover, and will not collect on top requiring removal by pump.

Transparen

Blue

Ocean

Lagoon

Crvstal Clear

Cave with front panel