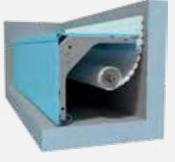

# **Automatic Slatted Pool Covers**

This automatic, slatted pool cover is available for domestic and commercial pools, indoor or outdoor, and is versatile in the applications it offers.

They are the ultimate in:

- Heat insulation
- Evaporation control
- Durability
- Aesthetic appearance

The cover is manufactured in interlocking sections similar to a Venetian blind. Each section simulates the double glazing system with 0.5" of interspace combining the highest degree of insulation with evaporation control.

The standard white sections are popular for indoor pools. On outdoor pools the solar slats with black bases promote high solar heat transfer. A distinct advantage this cover is that rain water will pass through the cover, and will not collect on top requiring removal by pump.

The roller is powered by a 24 volt motor, with remote operation from a touch screen control with built-in safety lock feature. All covers are manufactured specifically for individual pool requirements