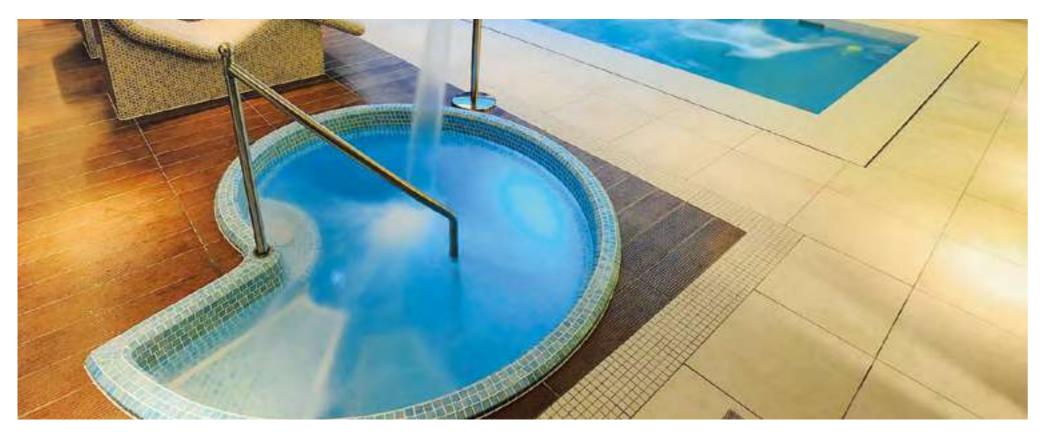

# Hydropools / Vitality Spas

Vitality or Hydrotherapy spas are designed to be relaxing, with levels allowing for standing, sitting or lounging. They are equipped with air and water jet features and can be tailored to suite your client.

### **Standard Sizes**

**Lounger Spa - Rectangular** 4.00m x 3.50m

**Vitality Spa - Rectangular** 4.50 x 3.50m