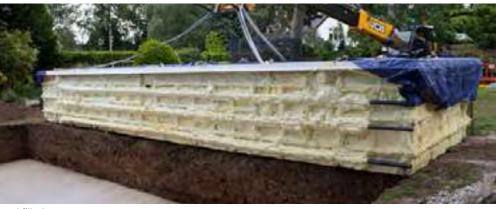

# Why Choose GRP?

The benefits of choosing a fiberglass (GRP) tiled pool or spa can far outweigh the more traditional methods such as concrete due to speed of construction, reduced costs and greater access to all fittings, pipework and electrics.

Choosing GRP over concrete for the build of your pool or spa provides many benefits including; reduced cost, reduced installation time and increased speed of construction. GRP comes with the same warranties as concrete (this is an enhanced not inferior product to that of concrete), greater access to fittings so less downtime if any failures occur (key for commercial businesses), exacting programme dates as built in factory conditions not open air sites where weather can affect programme, high quality of finish with QMS control, pre-water testing prior to delivery so no onsite water / leakage issues and more bespoke creativity in design.

Products can be installed in as little as one day, ready for field pipe/plant connections. Once you have chosen your prefabricated, tiled pool or spa, there are an endless list of additions that can be included. WE offer an extensive range of additional features such as pool covers, water features, air and water jets, both white and colour changing lights (mini, midi and large) and much more.