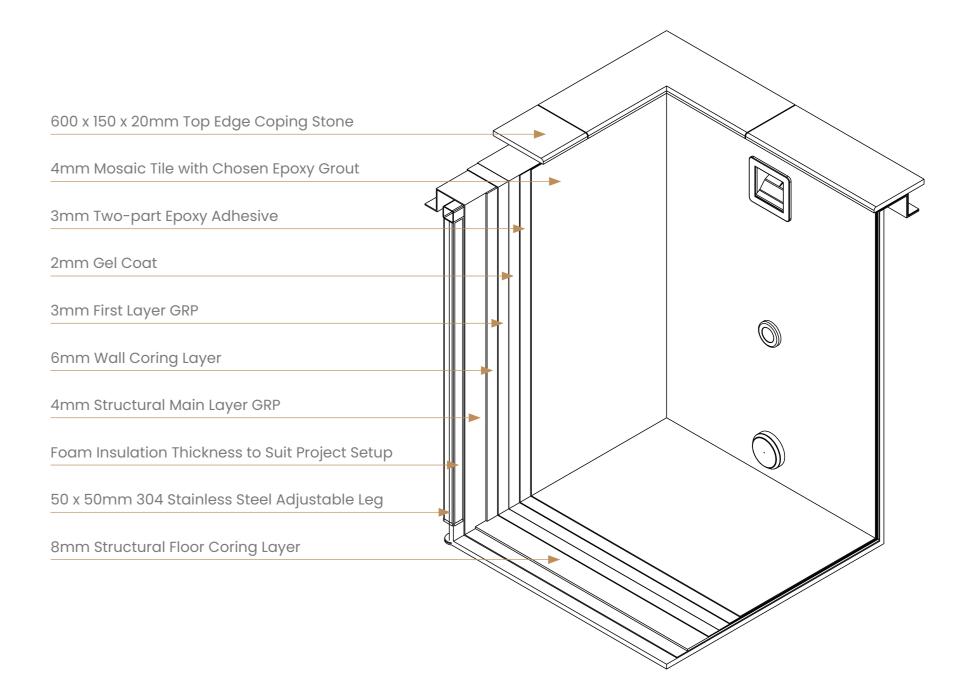

# Why Choose GRP?

The benefits of choosing a fiberglass (GRP) tiled pool or spa can far outweigh the more traditional methods such as concrete due to speed of construction, reduced costs and greater access to all fittings, pipework and electrics.

Choosing GRP over concrete for the build of your pool or spa provides many benefits including; reduced cost, reduced installation time and increased speed of construction. GRP comes with the same warranties as concrete (this is an enhanced not inferior product to that of concrete), greater access to fittings so less downtime if any failures occur (key for commercial businesses), exacting programme dates as built in factory conditions not open air sites where weather can affect programme, high quality of finish with QMS control, pre-water testing prior to delivery so no onsite water / leakage issues and more bespoke creativity in design.