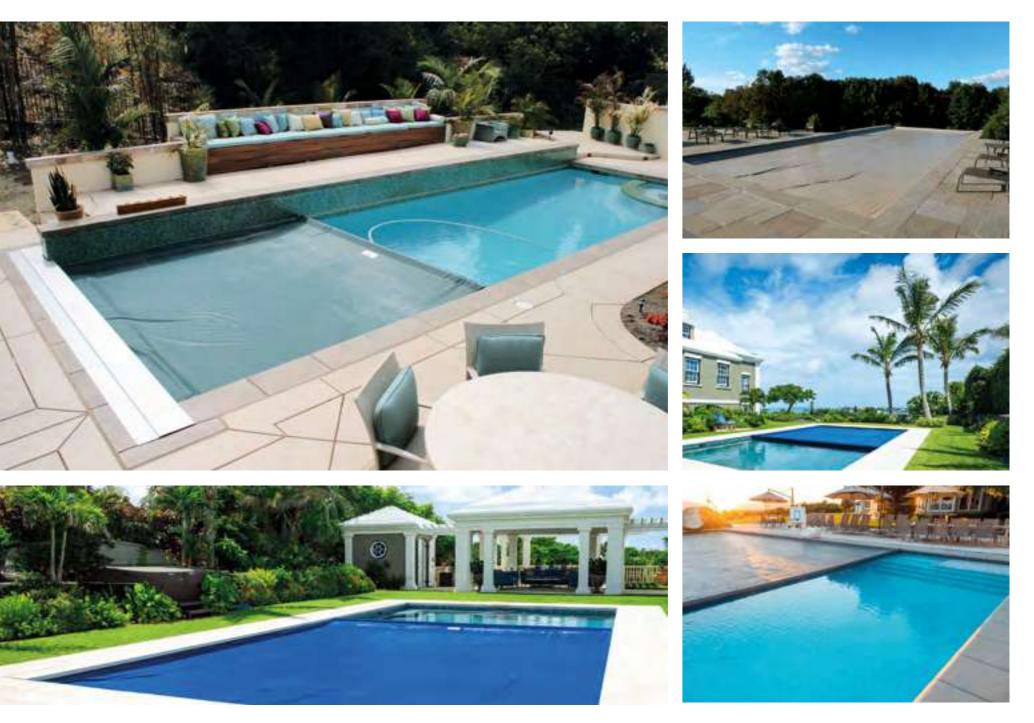

# **Automatic Safety Covers**

Safety is naturally a concern for those buying a pool. This type of safety cover is more capablof supporting the weight of children, pets and even adults, should they accidentally walk on it. But it also has other huge advantages over

#### competitors' products.

Most automatic cover manufacturers use sewn webbing. With this method, the webbing often fails before the fabric does. These safety covers, however, use an exclusive, patented process to heat seal the webbing around a polymer bead and weld it to the cover in one step. This heat sealed webbing is colour matched to the fabric to create an attractive finish.

Furthermore, rather than use industry standard vinyl for the cover, which is popular with other manufacturers, these covers have the far superior Ultra Guard III vinyl composite. The high level of UV resistance offered with the Ultra Guard III will reduce the level of colour fading considerably, compared to standard vinyl, plus it offers high resistance to chlorine, acid, ozone and other pool chemicals.

The exclusive heavy duty double ball bearing pulleys have almost triple the load bearing capacity of single row pulleys used by other manufacturers. No sheer pins or bolts are used, instead the system operates with keyways to provide maximum reliability. Unlike other systems it cannot double engage causing the system to try to run in both directions at the same time, causing gears to wear and slip.

To top it all, the surrounding and connected heavy-duty frameworks and brackets are fully expandable, ensuring the most solid fixing and eliminating bent and/or broken brackets. Once the system is locked into place, it cannot move around. This safety cover is suitable for both deck mount and pit mounted installations and comes with end covers (for deck mounting) and a selection of pit coverings (for pit mounted installations).

# **Automatic Slatted Pool Covers**

This automatic, slatted pool cover is available for domestic and commercial pools, indoor or outdoor, and is versatile in the applications it offers.

They are the ultimate in:

- Heat insulation
- Evaporation control
- Durability
- Aesthetic appearance

The cover is manufactured in interlocking sections similar to a Venetian blind. Each section simulates the double glazing system with 0.5" of interspace combining the highest degree of insulation with evaporation control.

The standard white sections are popular for indoor pools. On outdoor pools the solar slats with black bases promote high solar heat transfer. A distinct advantage this cover is that rain water will pass through the cover, and will not collect on top requiring removal by pump.