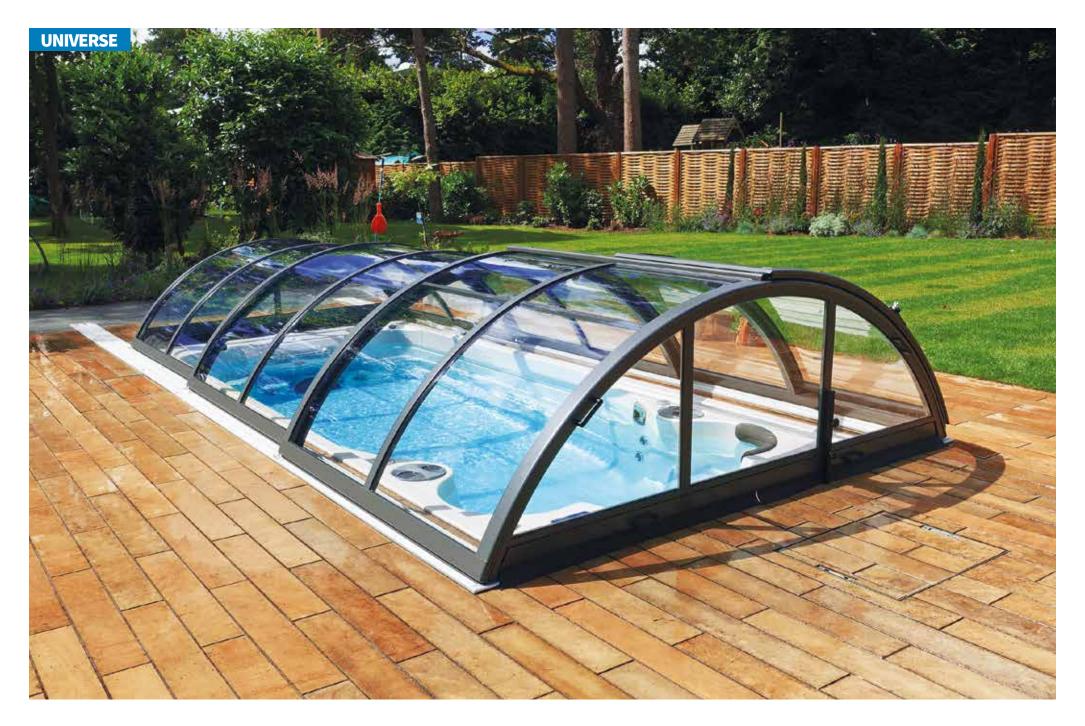

We offer a solution where you can benefit of having an outdoor swimspa/spa and have the very same spa enclosed and protected from bad, cold weather. The answer is retractable enclosure. The gliding system allows you to slide the whole structure off the spa with ease and change an outdoor spa into indoor. This way you have the best of both worlds. There are many additional benefits of having an enclosed spa. The structure stops debris, grass, leaves, pine needles, insects etc. falling into the spa therefore less maintenance, less chemicals, no waste of heat energy stored in the water from the sun or heater, security and prevention of accidental falls. Having an enclosure means you may use your spa whenever you want. We offer very wide choice of styles, shapes and heights to choose from. Very popular is full height enclosure where you can stand up in and get changed. If you prefer an enclosure which will not obstruct the views we can offer you a low version. Enjoy your spa all year round by adding a telescopic enclosure. Whether you've yet to have purchase your spa or you've owned one for long time, an enclosure can easily be added.

- Bespoke design
- Wide range of shapes and styles
- Free standing or lean-to structures to suit everyone
- Protect your children and pets from falling into the spa
- No more leaves, dirt and insects in your spa
- Up to 15 years warrantee