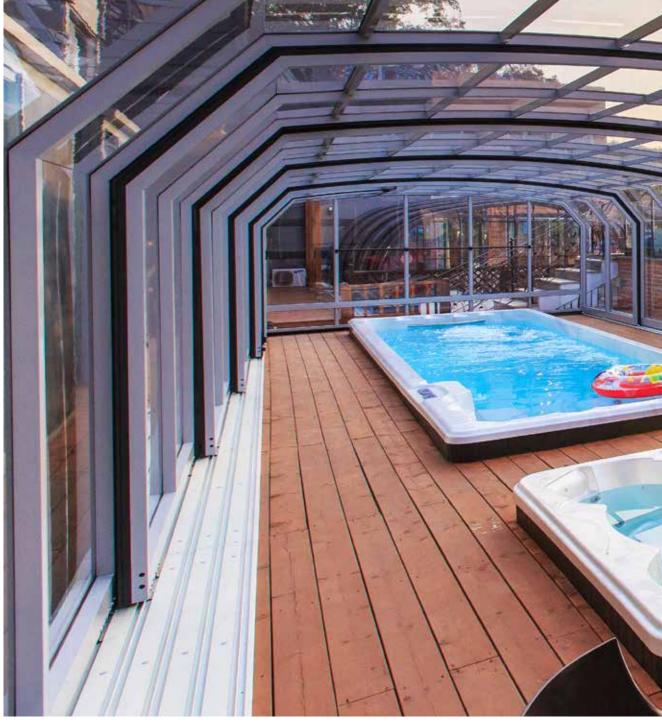

We offer a solution where you can benefit of having an outdoor swimspa/spa and have the very same spa enclosed and protected from bad, cold weather. The answer is retractable enclosure. The gliding system allows you to slide the whole structure off the spa with ease and change an outdoor spa into indoor. This way you have the best of both worlds. There are many additional benefits of having an enclosed spa. The structure stops debris, grass, leaves, pine needles, insects etc. falling into the spa therefore less maintenance, less chemicals, no waste of heat energy stored in the water from the sun or heater, security and prevention of accidental falls. Having an enclosure means you may use your spa whenever you want. We offer very wide choice of styles, shapes and heights to choose from. Very popular is full height enclosure where you can stand up in and get changed. If you prefer an enclosure which will not obstruct the views we can offer you a low version. Enjoy your spa all year round by adding a telescopic enclosure. Whether you've yet to have purchase your spa or you've owned one for long time, an enclosure can easily be added.

- Bespoke design
- Wide range of shapes and styles
- Free standing or lean-to structures to suit everyone
- Protect your children and pets from falling into the spa
- No more leaves, dirt and insects in your spa
- Up to 15 years warrantee