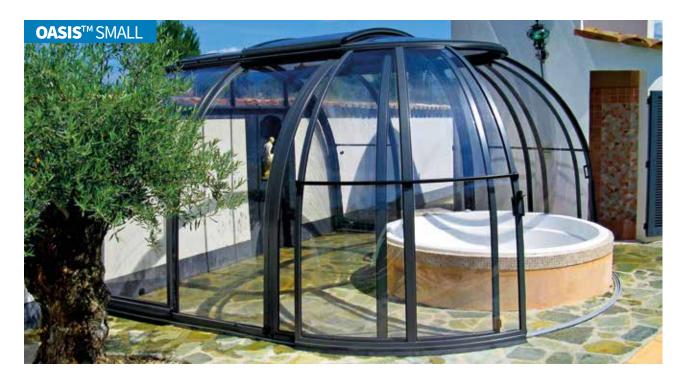

We offer a solution where you can benefit of having an outdoor swimspa/spa and have the very same spa enclosed and protected from bad, cold weather. The answer is retractable enclosure. The gliding system allows you to slide the whole structure off the spa with ease and change an outdoor spa into indoor. This way you have the best of both worlds. There are many additional benefits of having an enclosed spa. The structure stops debris, grass, leaves, pine needles, insects etc. falling into the spa therefore less maintenance, less chemicals, no waste of heat energy stored in the water from the sun or heater, security and prevention of accidental falls. Having an enclosure means you may use your spa whenever you want. We offer very wide choice of styles, shapes and heights to choose from. Very popular is full height enclosure where you can stand up in and get changed. If you prefer an enclosure which will not obstruct the views we can offer you a low version. Enjoy your spa all year round by adding a telescopic enclosure. Whether you've yet to have purchase your spa or you've owned one for long time, an enclosure can easily be added.

- Bespoke design
- Wide range of shapes and styles
- Free standing or lean-to structures to suit everyone
- Protect your children and pets from falling into the spa
- No more leaves, dirt and insects in your spa
- Up to 15 years warrantee