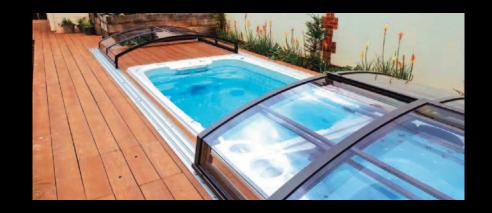

We offer a solution where you can benefit of having an outdoor swimspa/spa and have the very same spa enclosed and protected from bad, cold weather. The answer is retractable enclosure. The gliding system allows you to slide the whole structure off the spa with ease and change an outdoor spa into indoor. This way you have the best of both worlds. There are many additional benefits of having an enclosed spa. The structure stops debris, grass, leaves, pine needles, insects etc. falling into the spa therefore less maintenance, less chemicals, no waste of heat energy stored in the water from the sun or heater, security and prevention of accidental falls. Having an enclosure means you may use your spa whenever you want. We offer very wide choice of styles, shapes and heights to choose from. Very popular is full height enclosure where you can stand up in and get changed. If you prefer an enclosure which will not obstruct the views we can offer you a low version. Enjoy your spa all year round by adding a telescopic enclosure. Whether you've yet to have purchase your spa or you've owned one for long time, an enclosure can easily be added.

- Bespoke design
- Wide range of shapes and styles
- Free standing or lean-to structures to suit everyone
- Protect your children and pets from falling into the spa
- No more leaves, dirt and insects in your spa
- Up to 15 years warrantee