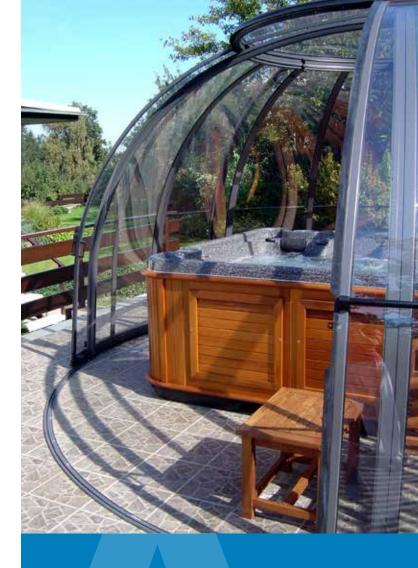

We offer a solution where you can benefit of having an outdoor swimspa/spa and have the very same spa enclosed and protected from bad, cold weather. The answer is retractable enclosure. The gliding system allows you to slide the whole structure off the spa with ease and change an outdoor spa into indoor. This way you have the best of both worlds. There are many additional benefits of having an enclosed spa. The structure stops debris, grass, leaves, pine needles, insects etc. falling into the spa therefore less maintenance, less chemicals, no waste of heat energy stored in the water from the sun or heater, security and prevention of accidental falls. Having an enclosure means you may use your spa whenever you want. We offer very wide choice of styles, shapes and heights to choose from. Very popular is full height enclosure where you can stand up in and get changed. If you prefer an enclosure which will not obstruct the views we can offer you a low version. Enjoy your spa all year round by adding a telescopic enclosure. Whether you've yet to have purchase your spa or you've owned one for long time, an enclosure can easily be added.

- Bespoke design
- Wide range of shapes and styles
- Free standing or lean-to structures to suit everyone
- Protect your children and pets from falling into the spa
- No more leaves, dirt and insects in your spa
- Up to 15 years warrantee