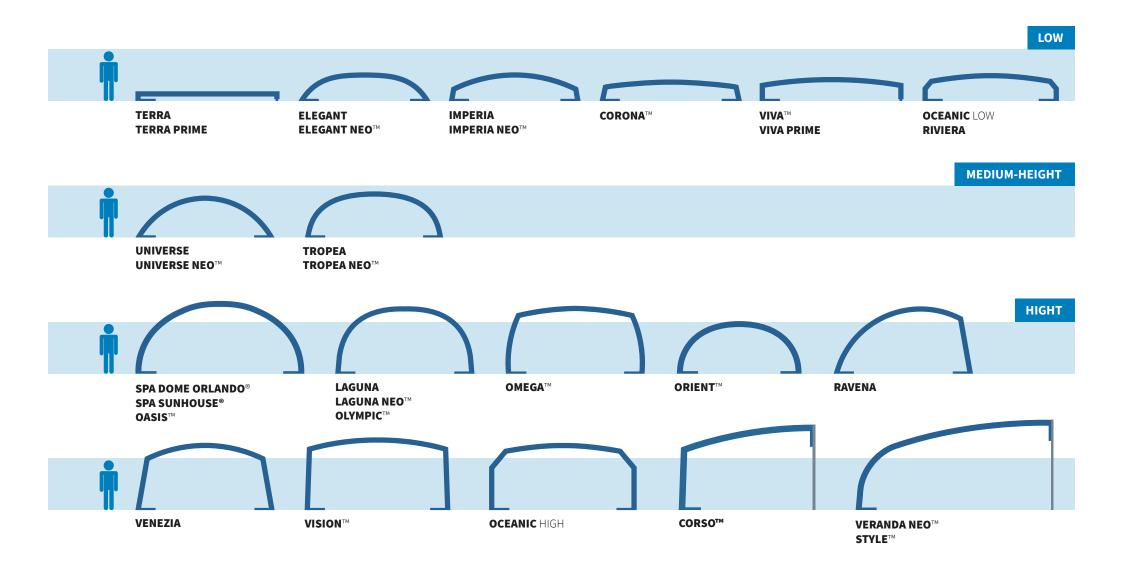

# SHAPES AND HEIGHT - POOL PROGRAM

WIDEST RANGE OF POOL ENCLOSURE ON THE MARKET