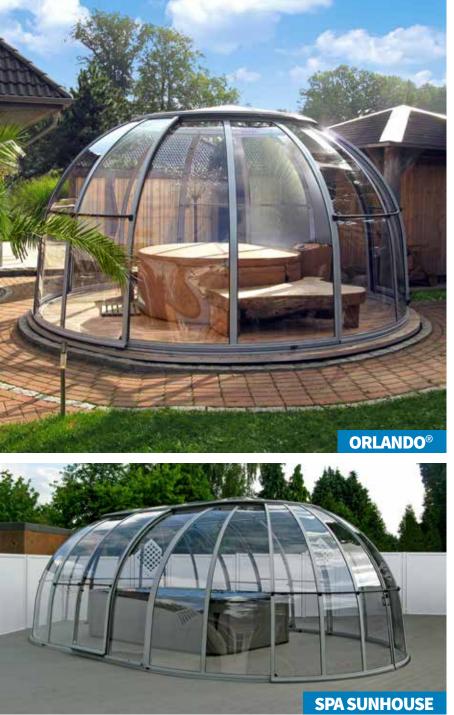

We offer a solution where you can benefit of having an outdoor swimspa/spa and have the very same spa enclosed and protected from bad, cold weather. The answer is retractable enclosure. The gliding system allows you to slide the whole structure off the spa with ease and change an outdoor spa into indoor. This way you have the best of both worlds. There are many additional benefits of having an enclosed spa. The structure stops debris, grass, leaves, pine needles, insects etc. falling into the spa therefore less maintenance, less chemicals, no waste of heat energy stored in the water from the sun or heater, security and prevention of accidental falls. Having an enclosure means you may use your spa whenever you want. We offer very wide choice of styles, shapes and heights to choose from. Very popular is full height enclosure where you can stand up in and get changed. If you prefer an enclosure which will not obstruct the views we can offer you a low version. Enjoy your spa all year round by adding a telescopic enclosure. Whether you've yet to have purchase your spa or you've owned one for long time, an enclosure can easily be added.

- Bespoke design
- Wide range of shapes and styles
- Free standing or lean-to structures to suit everyone
- Protect your children and pets from falling into the spa
- No more leaves, dirt and insects in your spa
- Up to 15 years warrantee