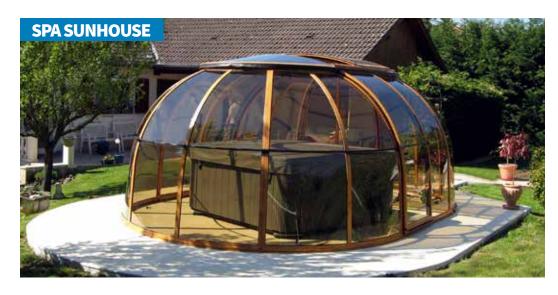

# TELESCOPIC ENCLOSURES FOR YOUR SPA AND SWIM-SPA

Owning an outdoor swim-spa/spa is one of the most rewarding investments you can make. Jumping into your spa is very refreshing and energising. What a way to start or finish your day...

We offer a solution where you can benefit of having an outdoor swimspa/spa and have the very same spa enclosed and protected from bad, cold weather. The answer is retractable enclosure. The gliding system allows you to slide the whole structure off the spa with ease and change an outdoor spa into indoor. This way you have the best of both worlds. There are many additional benefits of having an enclosed spa. The structure stops debris, grass, leaves, pine needles, insects etc. falling into the spa therefore less maintenance, less chemicals, no waste of heat energy stored in the water from the sun or heater, security and prevention of accidental falls. Having an enclosure means you may use your spa whenever you want. We offer very wide choice of styles, shapes and heights to choose from. Very popular is full height enclosure where you can stand up in and get changed. If you prefer an enclosure which will not obstruct the views we can offer you a low version. Enjoy your spa all year round by adding a telescopic enclosure. Whether you've yet to have purchase your spa or you've owned one for long time, an enclosure can easily be added.