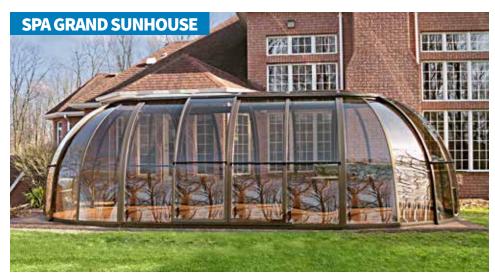

# TELESCOPIC ENCLOSURES FOR YOUR SPA AND SWIM-SPA

Owning an outdoor swim-spa/spa is one of the most rewarding investments you can make. Jumping into your spa is very refreshing and energising. What a way to start or finish your day...

We offer a solution where you can benefit of having an outdoor swimspa/spa and have the very same spa enclosed and protected from bad, cold weather. The answer is retractable enclosure. The gliding system allows you to slide the whole structure off the spa with ease and change an outdoor spa into indoor. This way you have the best of both worlds. There are many additional benefits of having an enclosed spa. The structure stops debris, grass, leaves, pine needles, insects etc. falling into the spa therefore less maintenance, less chemicals, no waste of heat energy stored in the water from the sun or heater, security and prevention of accidental falls. Having an enclosure means you may use your spa whenever you want. We offer very wide choice of styles, shapes and heights to choose from. Very popular is full height enclosure where you can stand up in and get changed. If you prefer an enclosure which will not obstruct the views we can offer you a low version. Enjoy your spa all year round by adding a telescopic enclosure. Whether you've yet to have purchase your spa or you've owned one for long time, an enclosure can easily be added.