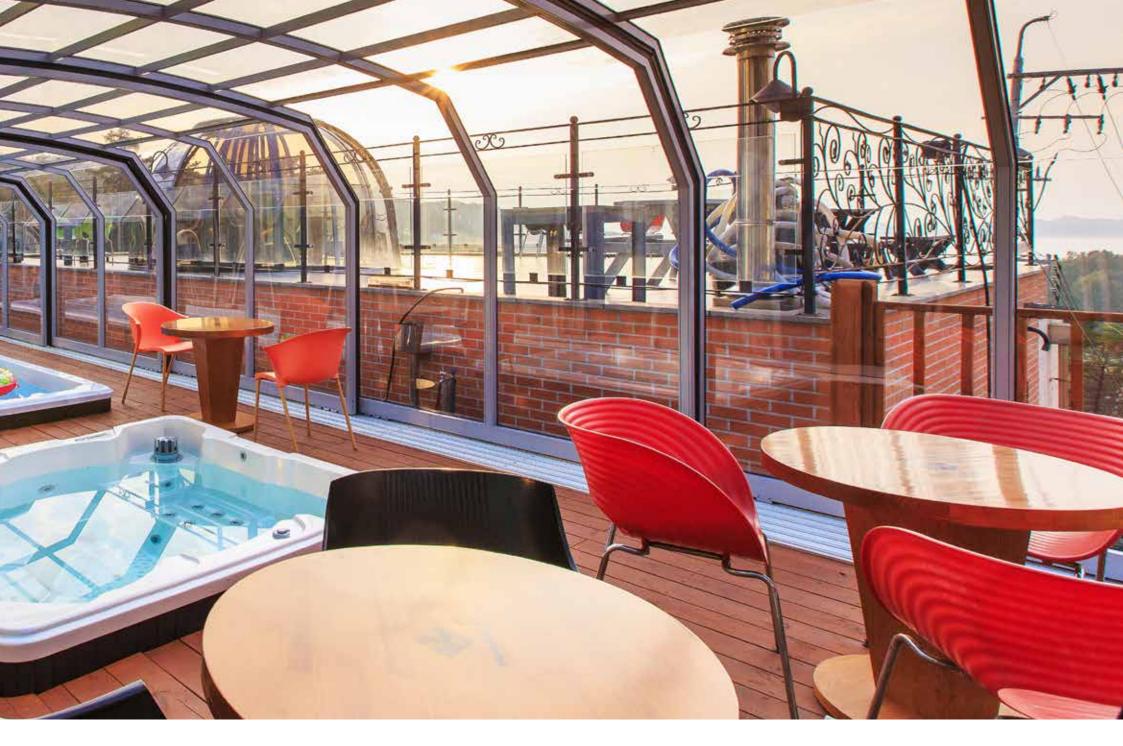

We offer a solution where you can benefit of having an outdoor swimspa/spa and have the very same spa enclosed and protected from bad, cold weather. The answer is retractable enclosure. The gliding system allows you to slide the whole structure off the spa with ease and change an outdoor spa into indoor. This way you have the best of both worlds. There are many additional benefits of having an enclosed spa. The structure stops debris, grass, leaves, pine needles, insects etc. falling into the spa therefore less maintenance, less chemicals, no waste of heat energy stored in the water from the sun or heater, security and prevention of accidental falls. Having an enclosure means you may use your spa whenever you want. We offer very wide choice of styles, shapes and heights to choose from. Very popular is full height enclosure where you can stand up in and get changed. If you prefer an enclosure which will not obstruct the views we can offer you a low version. Enjoy your spa all year round by adding a telescopic enclosure. Whether you've yet to have purchase your spa or you've owned one for long time, an enclosure can easily be added.

- Bespoke design
- Wide range of shapes and styles
- Free standing or lean-to structures to suit everyone
- Protect your children and pets from falling into the spa
- No more leaves, dirt and insects in your spa
- Up to 15 years warrantee