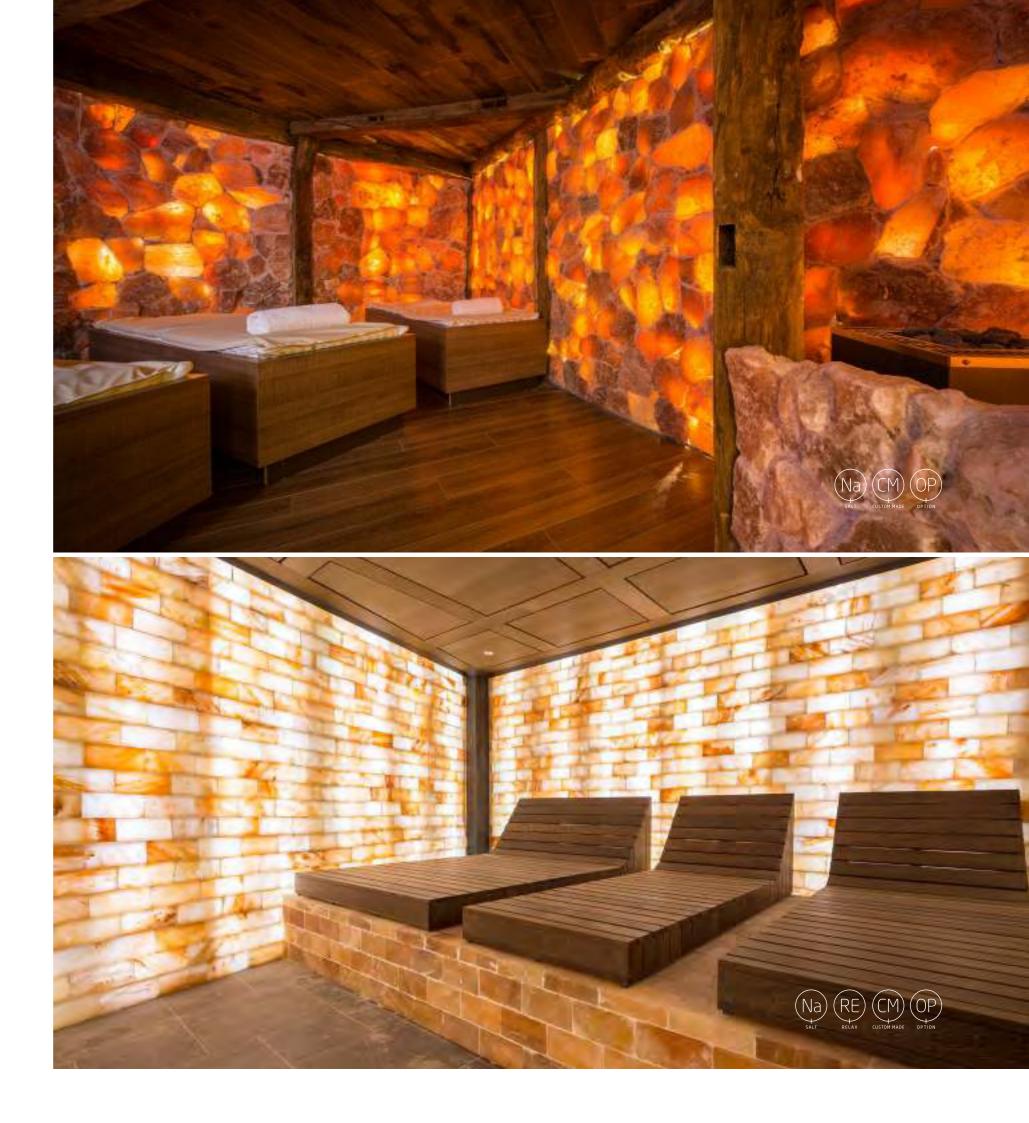

### Speleotherapy (from the Greek *spelaion* = cave) as a guide to the development of our salt caves.

The roots of this therapy lie in ancient Greece and ancient Italy 2500 years ago. It was noticed that the workers in the salt caves had little or no health problems with their respiratory systems and lungs. With this knowledge in mind, the Olympic athletes in Athens devoted adequate attention to improving their sporting performance. When a salt cave in North Rhine-Westphalia was used as a bomb shelter during the Second World War, it was noticed that some asthmatics had fewer attacks and that their lung function markedly improved. The German doctor Dr. K.H. Spannagel then founded a centre to investigate the effectiveness of this therapy. The ensuing results are the basis of this therapy, also called halo therapy (the Greek word for salt is "halos"). These show us that humans have a long relationship with salt, what's why it has been called "the divine substance". Himalayan Salt is a complete organic salt on Earth containing 84 trace minerals and elements that match the human body. Formerly one of our primal oceans, Himalayan Salt underwent extreme pressures during the formation of the Himalayan Mountains. This resulted in a perfect crystalline structure. Himalayan salt is basically a type of sea salt that was never polluted and never processed to strip away its vital components.

### Pretend you're in a sea cave

Salt walls are rapidly becoming a common feature in saunas. When gazing at a salt wall, it's easy to imagine you're in a sea cave, and the special colours produced by the salt crystals never leave anyone unmoved. But there are more benefits to salt wall saunas. The salts released when the stone is heated have a beneficial effect on the respiratory system and other vital functions. Salt stone forms in ancient seas and is often hundreds of millions of years old. Salt stone cabins use Himalayan salt crystals, which are renowned for their high mineral content. When the stone is heated, the atmosphere quickly fills up with substances that have a positive effect on the respiratory system, among other things. People who feel congestion in the chest often have a stone in their homes which they heat up and place next to their bed, allowing them to enjoy its air-purifying effects throughout the night.

In salt stone saunas, these positive effects are greatly amplified. Inside the cabin, the micro-climate is similar to that of the seaside. Aside from the respiratory system, the rest of the body also benefits from the substances released. After all, there's a reason why salt is so widely used in natural medicine. lodine is beneficial to the thyroid and improves the metabolism. Calcium strengthens teeth and joints. Magnesium, sodium, chlorine, and potassium are just some of the other healing substances released by the stone, and each has its own health benefits. People suffering from bronchitis or asthma often say they feel reborn after visiting a salt stone sauna. However, they're not the only ones who stand to benefit from a visit to a salt stone sauna. It is also highly recommended for people with skin problems, cardiovascular disorders, gastrointestinal issues, metabolic problems, thyroid disease, rheumatic complaints or stress.