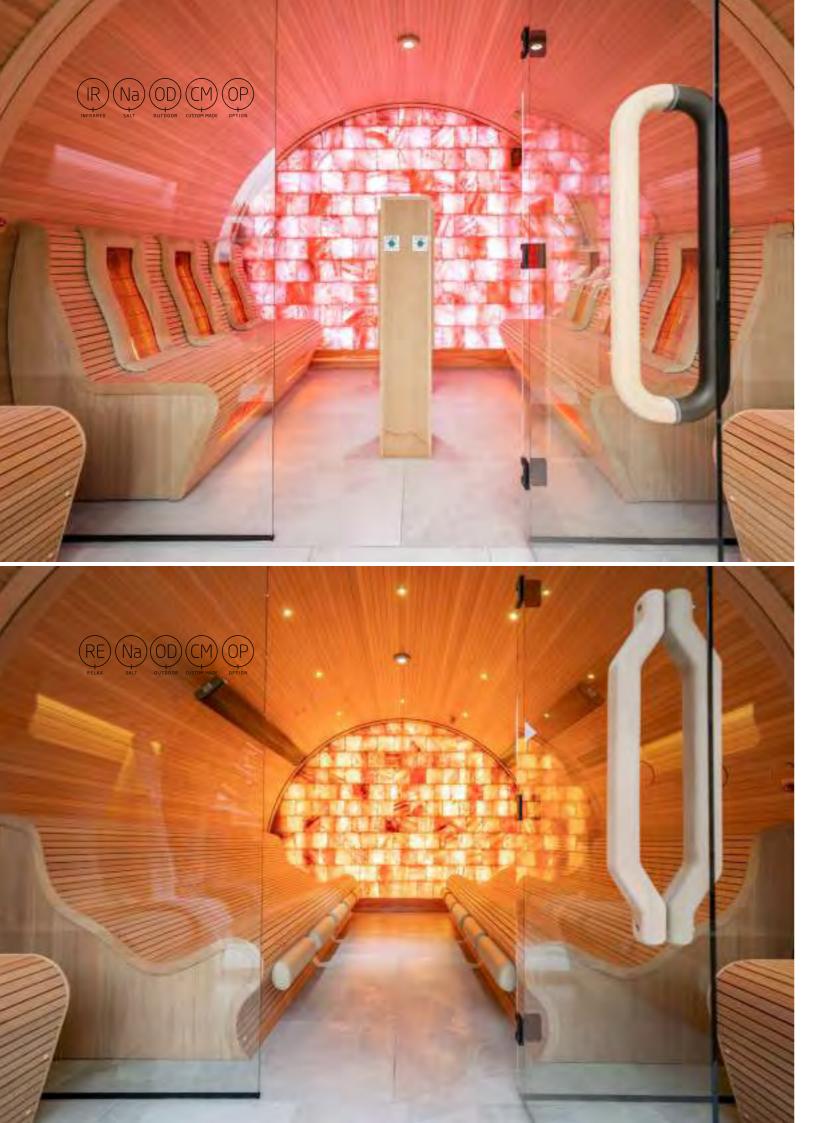

### Speleotherapy (from the Greek *spelaion* = cave) as a guide to the development of our salt caves.

The roots of this therapy lie in ancient Greece and ancient Italy 2500 years ago. It was noticed that the workers in the salt caves had little or no health problems with their respiratory systems and lungs. With this knowledge in mind, the Olympic athletes in Athens devoted adequate attention to improving their sporting performance. When a salt cave in North Rhine-Westphalia was used as a bomb shelter during the Second World War, it was noticed that some asthmatics had fewer attacks and that their lung function markedly improved. The German doctor Dr. K.H. Spannagel then founded a centre to investigate the effectiveness of this therapy. The ensuing results are the basis of this therapy, also called halo therapy (the Greek word for salt is "halos"). These show us that humans have a long relationship with salt, what's why it has been called "the divine substance". Himalayan Salt is a complete organic salt on Earth containing 84 trace minerals and elements that match the human body. Formerly one of our primal oceans, Himalayan Salt underwent extreme pressures during the formation of the Himalayan Mountains. This resulted in a perfect crystalline structure. Himalayan salt is basically a type of sea salt that was never polluted and never processed to strip away its vital components.

### Pretend you're in a sea cave

Salt walls are rapidly becoming a common feature in saunas. When gazing at a salt wall, it's easy to imagine you're in a sea cave, and the special colours produced by the salt crystals never leave anyone unmoved. But there are more benefits to salt wall saunas. The salts released when the stone is heated have a beneficial effect on the respiratory system and other vital functions. Salt stone forms in ancient seas and is often hundreds of millions of years old. Salt stone cabins use Himalayan salt crystals, which are renowned for their high mineral content. When the stone is heated, the atmosphere quickly fills up with substances that have a positive effect on the respiratory system, among other things. People who feel congestion in the chest often have a stone in their homes which they heat up and place next to their bed, allowing them to enjoy its air-purifying effects throughout the night.

In salt stone saunas, these positive effects are greatly amplified. Inside the cabin, the micro-climate is similar to that of the seaside. Aside from the respiratory system, the rest of the body also benefits from the substances released. After all, there's a reason why salt is so widely used in natural medicine. lodine is beneficial to the thyroid and improves the metabolism. Calcium strengthens teeth and joints. Magnesium, sodium, chlorine, and potassium are just some of the other healing substances released by the stone, and each has its own health benefits. People suffering from bronchitis or asthma often say they feel reborn after visiting a salt stone sauna. However, they're not the only ones who stand to benefit from a visit to a salt stone sauna. It is also highly recommended for people with skin problems, cardiovascular disorders, gastrointestinal issues, metabolic problems, thyroid disease, rheumatic complaints or stress.