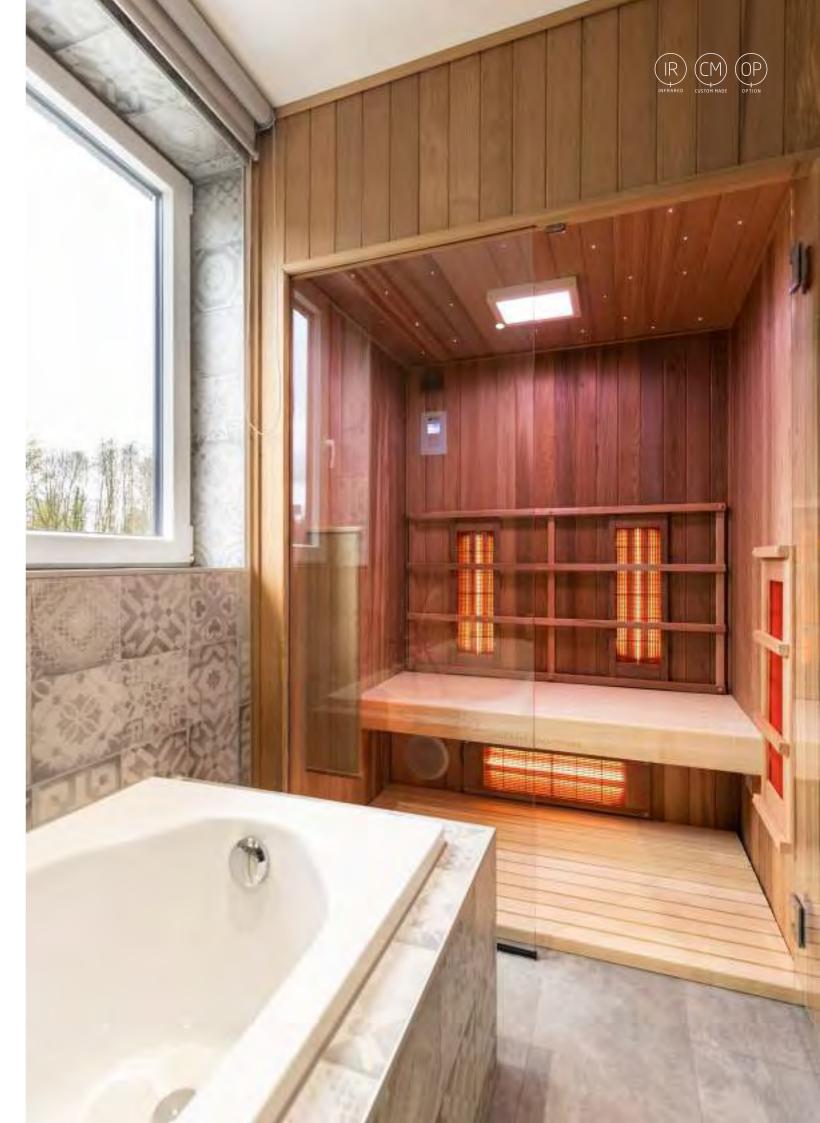

## Infrared with a view!

This private sauna in Shenzhen, China, is a Chaleur infrared cabin equipped with no fewer than 9 quartz heaters. 5 back heaters: 2 are placed under the bench to warm the feet and legs, 2 against the base so that there is sufficient radiation along it.

The Chaleur cabin is built on a base of white-grey flamed marble and the contours are finished in the same material. Therefore, the infrared sauna fits in nicely with the rest of the bathroom. On the inside, the walls are made of cedar wood. In order to enjoy the beautiful view of Shenzhen Bay from the sauna, the side wall and part of the back wall are built from glass.

A light fixture provides indirect mood lighting. The benches made from soft African wood are completely open at the bottom; this promotes hygiene, as it makes the floor easier to maintain. In this way, the foot heaters are also used to their best advantage.