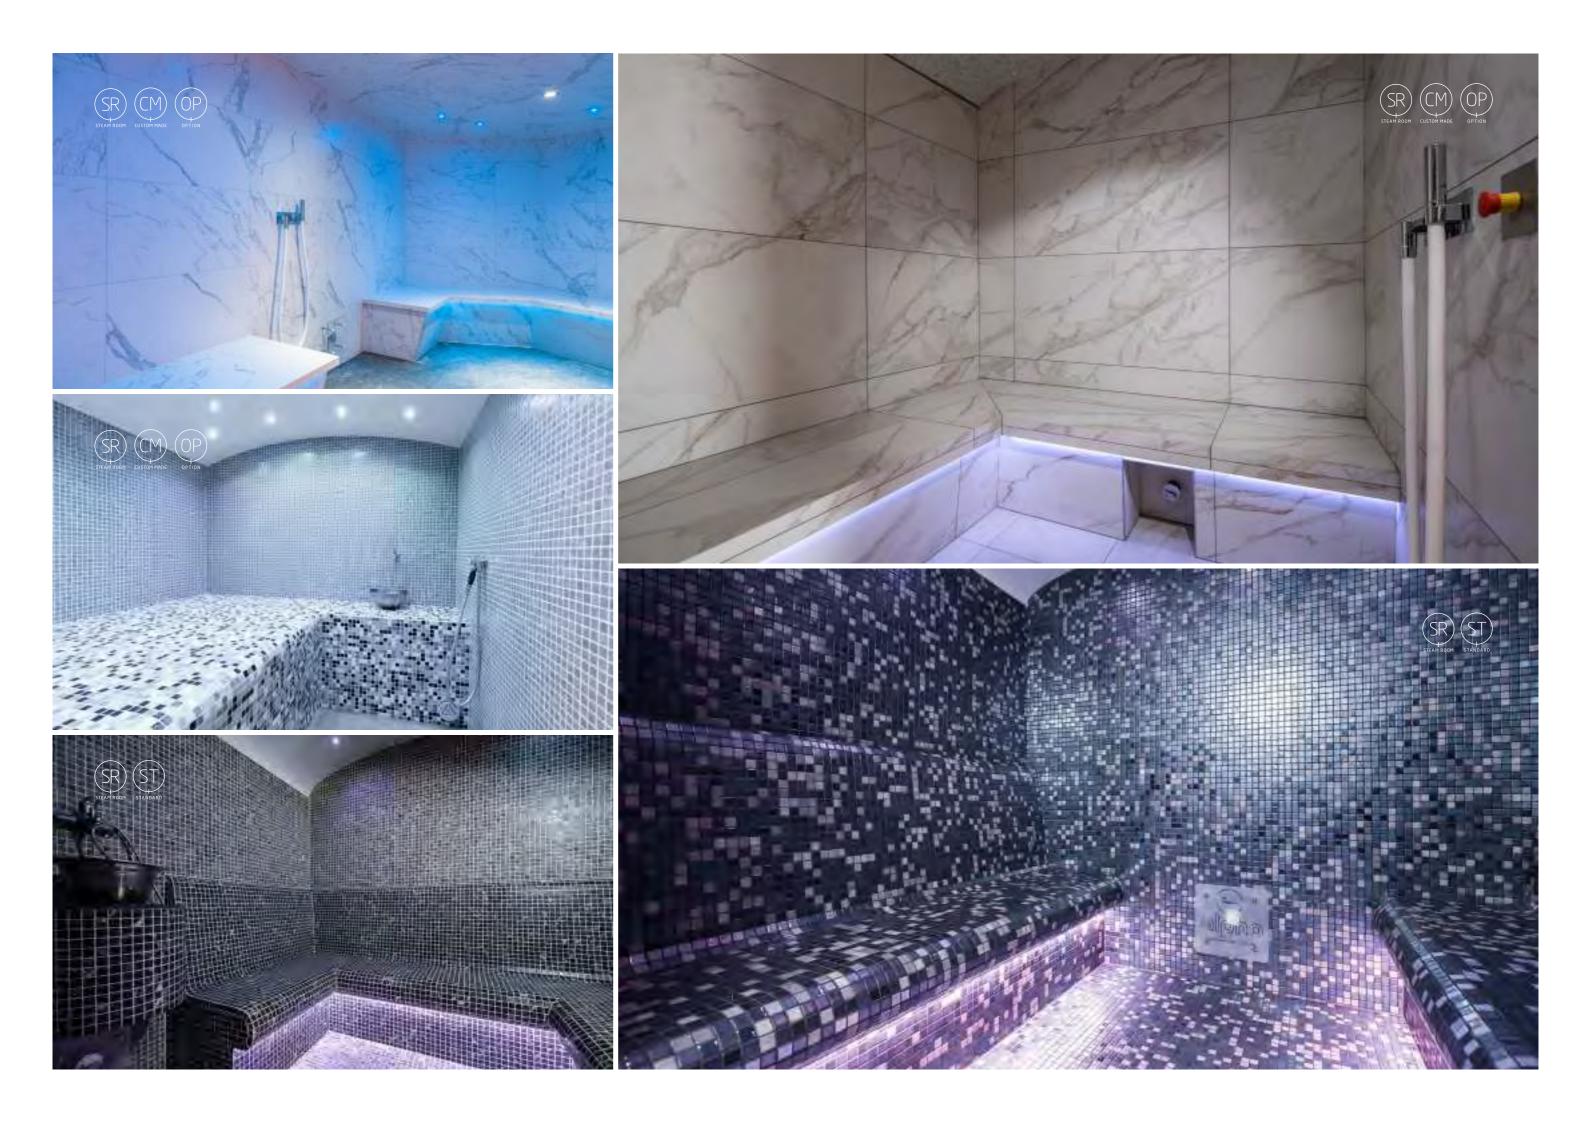

Everything perfectly under control thanks to the intelligent \*AASC system

### **Steam Room**

The modern steam bath is unique in that it reaches 100% relative humidity—which gives it the element of steam/fog. It serves both a cleansing and social purpose. The aim of the ritual is to remove mucus and bacteria in the respiratory system, stimulate blood circulation and, in doing so, relax the muscles. A visit to the steam bath is a treat for all the senses and focuses on the healing powers of heat, the pure pleasure of water, plus purification and relaxation. Alpha Wellness Sensations is your perfect partner in choosing the right steam bath!

A wonderful sense of vitality follows once the body recuperates

The very first steam room with lounge bench! With these benches, which are a perfect combination of selected materials and excellent workmanship, you reach the pinnacle of relaxation; the stress and pressure disappear from the entire body. The almost invisible integrated water drainage system ensures that no water remains in the hollow of the benches, which means that maintenance is kept to a minimum. The steam and coloured LED spots to create a fairy-tale atmosphere. This magical effect is further stimulated by relaxing fragrances, which are automatically added. The result: an experience that touches all your senses and revitalizes your body and mind.