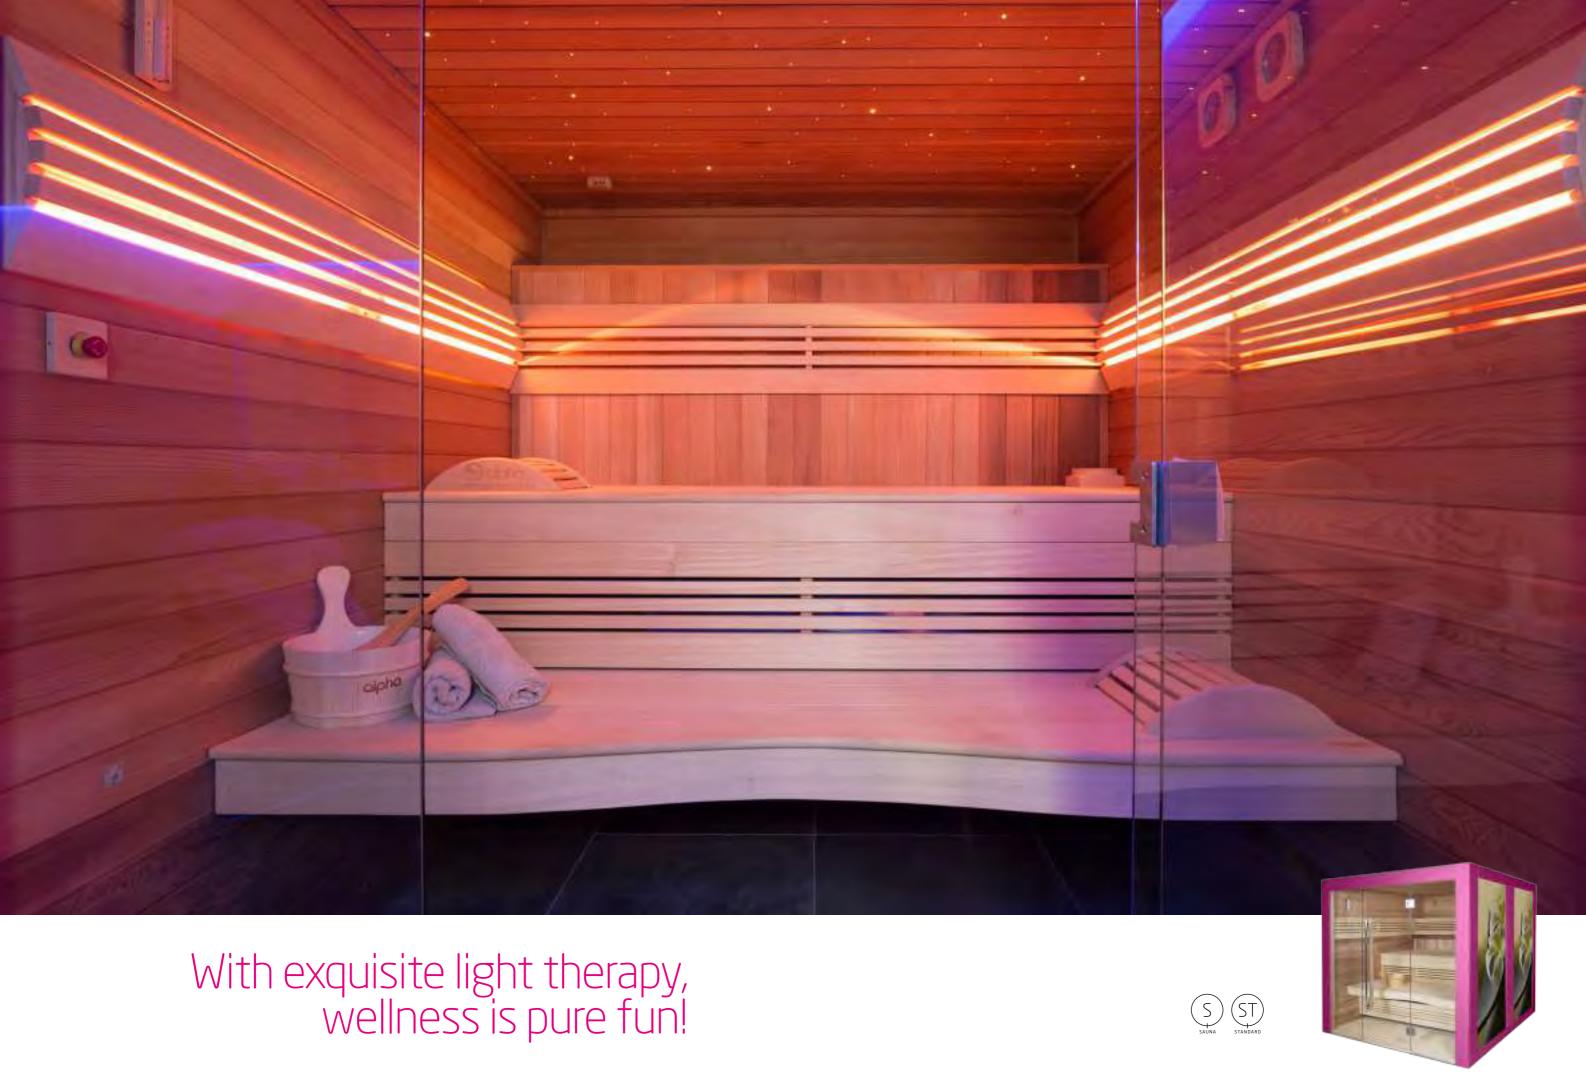

# Lighting technology

With the ability to largely affect the mood of the wellness area, lighting is the most important element to consider when designing such a space. It can transform the room in shape and size, and without big investments, fast and easy, change the ambiance. With its versatility in brightness levels and light colours, our designers continue to turn to LED lighting. Thanks to continuous research in the lighting industry, we have many options for selecting the right lighting for the right atmosphere:

OP

- Glass rods of different lengths;
- LED indirect lighting for salt wall, in the ceiling, for wall;
- LED spots in stainless steel and wooden frame;
- LED strips behind backrests, beneath the benches or in the ceiling.
- LED starry sky with 2, 4 or 6 mm light fittings.
- Different sauna lamps.

Chromotherapy

Colours play an important role in our lives. We come into contact with chromotherapy every day but often forget that it has a major influence on our mental and physical wellbeing. Chromotherapy is a sophisticated external therapy, using the energy that is trapped in visible, coloured light rays. By being aware of which colours have a positive influence on us as individuals, we can benefit from this therapy every day. With the latest AASC control, you can now easily select the colour that suits you perfectly, or that evokes a certain atmosphere.