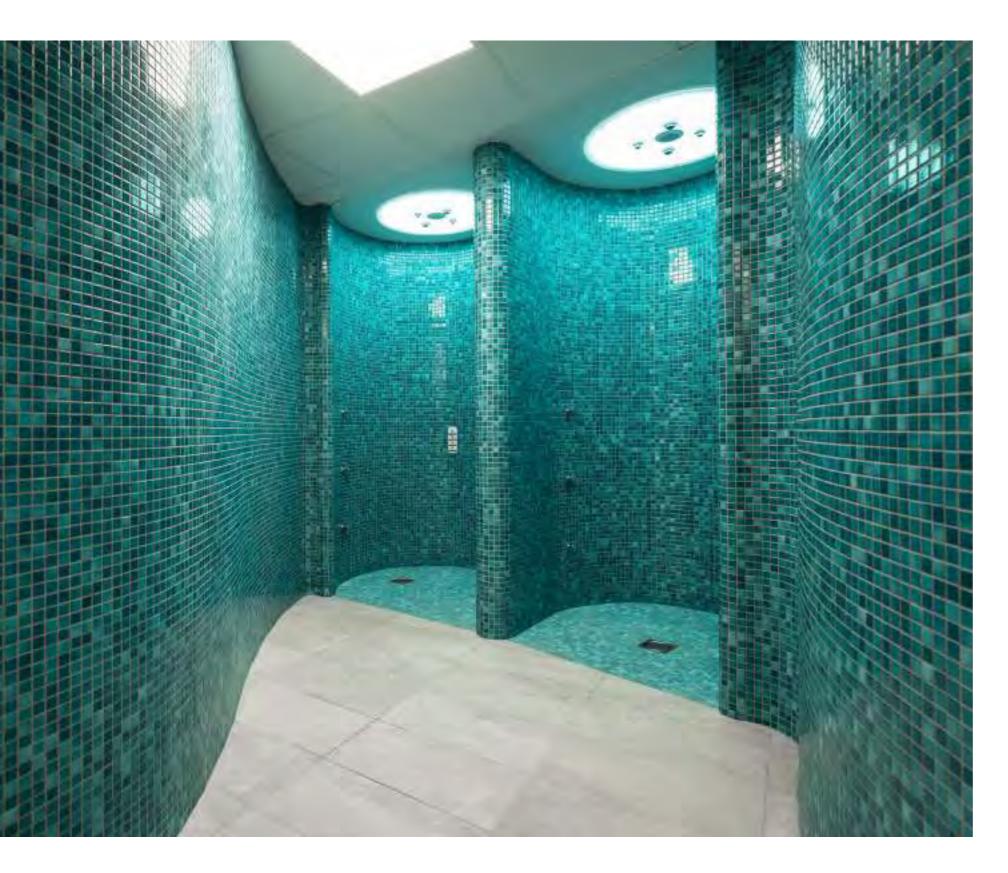

### **Steam Room**

The modern steam bath is unique in that it reaches 100% relative humidity—which gives it the element of steam/fog. It serves both a cleansing and social purpose. The aim of the ritual is to remove mucus and bacteria in the respiratory system, stimulate blood circulation and, in doing so, relax the muscles. A visit to the steam bath is a treat for all the senses and focuses on the healing powers of heat, the pure pleasure of water, plus purification and relaxation. Alpha Wellness Sensations is your perfect partner in choosing the right steam bath!

A wonderful sense of vitality follows once the body recuperates

The very first steam room with lounge bench! With these benches, which are a perfect combination of selected materials and excellent workmanship, you reach the pinnacle of relaxation; the stress and pressure disappear from the entire body. The almost invisible integrated water drainage system ensures that no water remains in the hollow of the benches, which means that maintenance is kept to a minimum. The steam and coloured LED spots to create a fairy-tale atmosphere. This magical effect is further stimulated by relaxing fragrances, which are automatically added. The result: an experience that touches all your senses and revitalizes your body and mind.