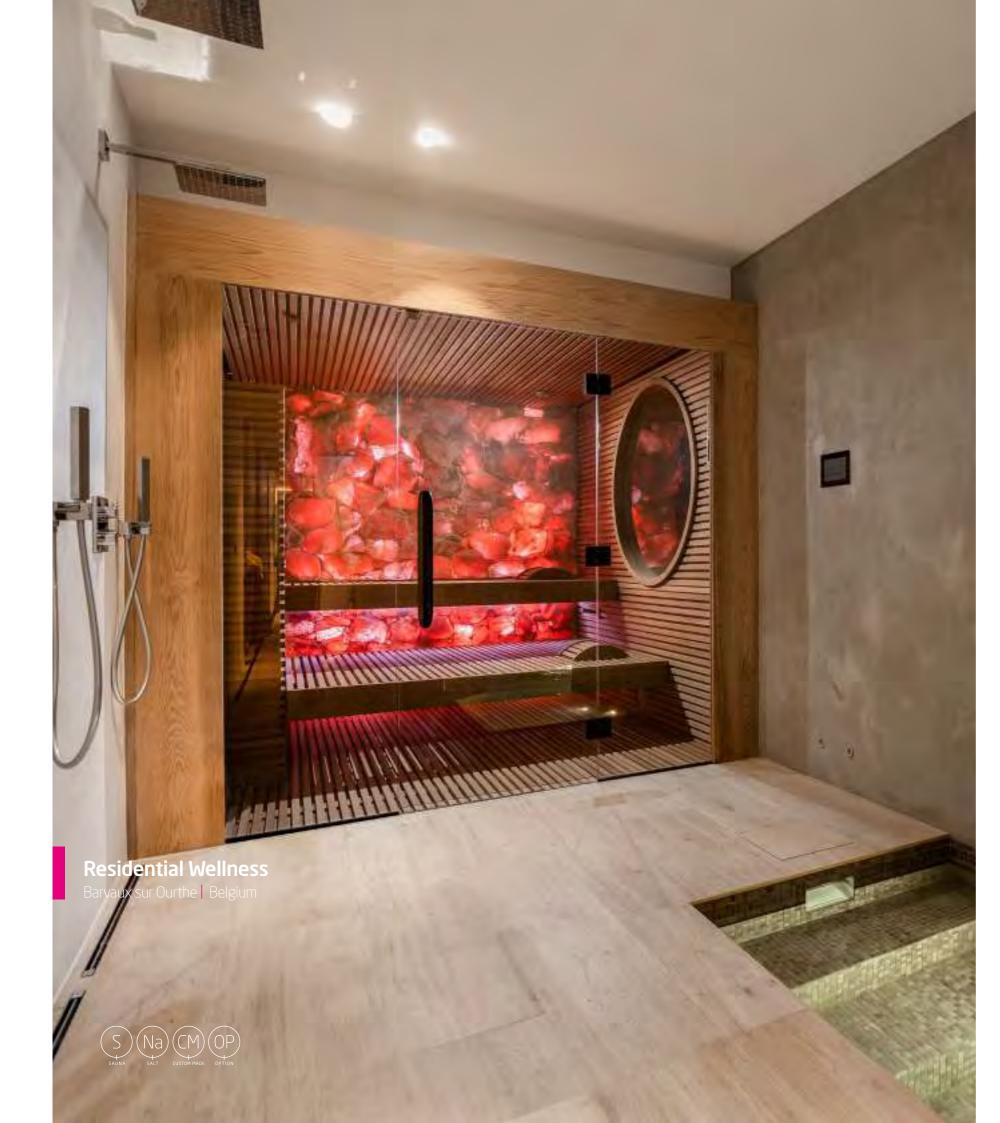

## **Residential wellness**

#### Chaleur sauna

- 275 cm W x 200 cm D x 250cm H
- Inside and outside finish in hemlock profiles 2.5x3cm
- Open benches without skirting in hemlock profiles
- Warm white LED lighting under the benches and vertically in the sidewall
- Glazed front and corner sidewall in toughened glass
- Speakers set
- 12 kW sauna oven concealed in the bench

#### Chaleur steam room

- 250 cm W x 175 cm D x 260 cm H
- Walls and benches in EPS, finished with mosaic Zen Ezarri
- Barrel vaulted ceiling in EPS finished with decorative epoxy
- Warm white LED lighting under the bench and starry sky
- Kneipp hose and speakers set
- Alpha Lux door in aluminium frame 77 x 235 cm, RAL 9006
- 9.5 kW steam generator with fragrance pump