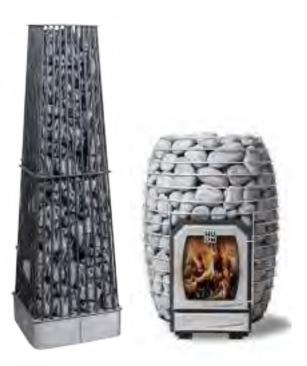

# Sauna:

The sauna originated in Scandinavia and has become popular throughout the world over the centuries. Its health benefits are widely known. The temperature in a sauna can reach over 100°C but, thanks to the low humidity, this is a pleasant experience causing the muscles to relax and the body to release its toxins and be cleansed. The wood releases its natural fragrance, allowing you to relax and achieve peace of mind.

Alpha Wellness Sensations offers a range of different saunas, including the traditional sauna, bio sauna, and salt cave, plus saunas with an automated aroma system, which often allows these various features to be combined. Top treatment.