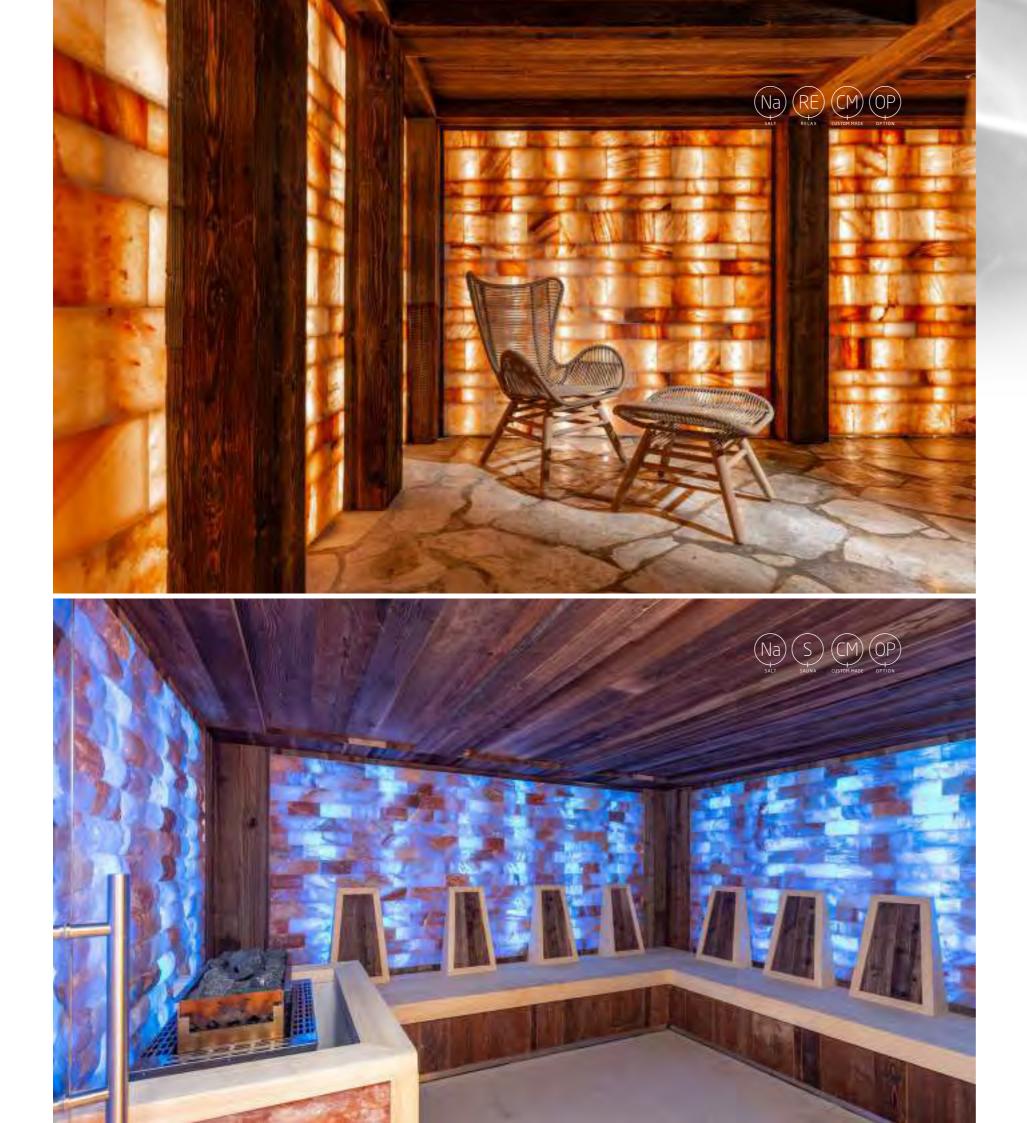

### Speleotherapy (from the Greek *spelaion* = cave) as a guide to the development of our salt caves.

The roots of this therapy lie in ancient Greece and ancient Italy 2500 years ago. It was noticed that the workers in the salt caves had little or no health problems with their respiratory systems and lungs. With this knowledge in mind, the Olympic athletes in Athens devoted adequate attention to improving their sporting performance. When a salt cave in North Rhine-Westphalia was used as a bomb shelter during the Second World War, it was noticed that some asthmatics had fewer attacks and that their lung function markedly improved. The German doctor Dr. K.H. Spannagel then founded a centre to investigate the effectiveness of this therapy. The ensuing results are the basis of this therapy, also called halo therapy (the Greek word for salt is "halos"). These show us that humans have a long relationship with salt, what's why it has been called "the divine substance". Himalayan Salt is a complete organic salt on Earth containing 84 trace minerals and elements that match the human body. Formerly one of our primal oceans, Himalayan Salt underwent extreme pressures during the formation of the Himalayan Mountains. This resulted in a perfect crystalline structure. Himalayan salt is basically a type of sea salt that was never polluted and never processed to strip away its vital components.

### Pretend you're in a sea cave

Salt walls are rapidly becoming a common feature in saunas. When gazing at a salt wall, it's easy to imagine you're in a sea cave, and the special colours produced by the salt crystals never leave anyone unmoved. But there are more benefits to salt wall saunas. The salts released when the stone is heated have a beneficial effect on the respiratory system and other vital functions. Salt stone forms in ancient seas and is often hundreds of millions of years old. Salt stone cabins use Himalayan salt crystals, which are renowned for their high mineral content. When the stone is heated, the atmosphere quickly fills up with substances that have a positive effect on the respiratory system, among other things. People who feel congestion in the chest often have a stone in their homes which they heat up and place next to their bed, allowing them to enjoy its air-purifying effects throughout the night.

In salt stone saunas, these positive effects are greatly amplified. Inside the cabin, the micro-climate is similar to that of the seaside. Aside from the respiratory system, the rest of the body also benefits from the substances released. After all, there's a reason why salt is so widely used in natural medicine. lodine is beneficial to the thyroid and improves the metabolism. Calcium strengthens teeth and joints. Magnesium, sodium, chlorine, and potassium are just some of the other healing substances released by the stone, and each has its own health benefits. People suffering from bronchitis or asthma often say they feel reborn after visiting a salt stone sauna. However, they're not the only ones who stand to benefit from a visit to a salt stone sauna. It is also highly recommended for people with skin problems, cardiovascular disorders, gastrointestinal issues, metabolic problems, thyroid disease, rheumatic complaints or stress.