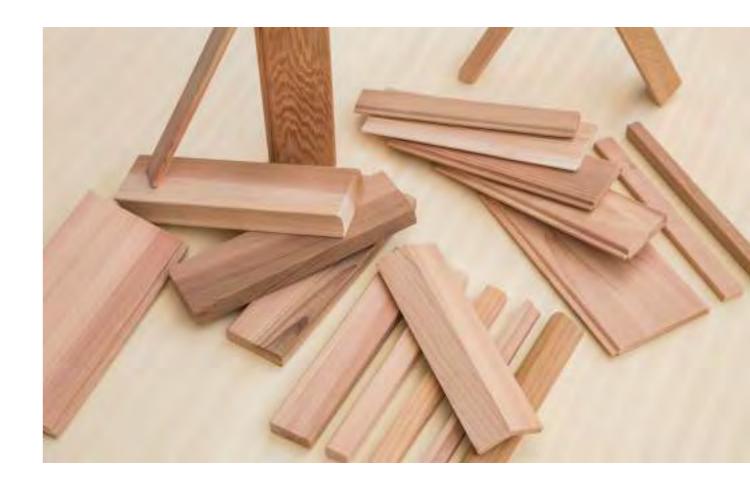

### Different types and sizes of wood planks

Our carpenters are masters in sawing, drying, planning, sanding and CNC milling the various wood types used: aspen, pine, red cedar, hemlock, ayous, wenge, padouk, larch and oak in various widths and thicknesses, with a V-shaped recess or traditionally rounded. Each profile is manufactured with great care; for each wood type there are different rules that must be respected.