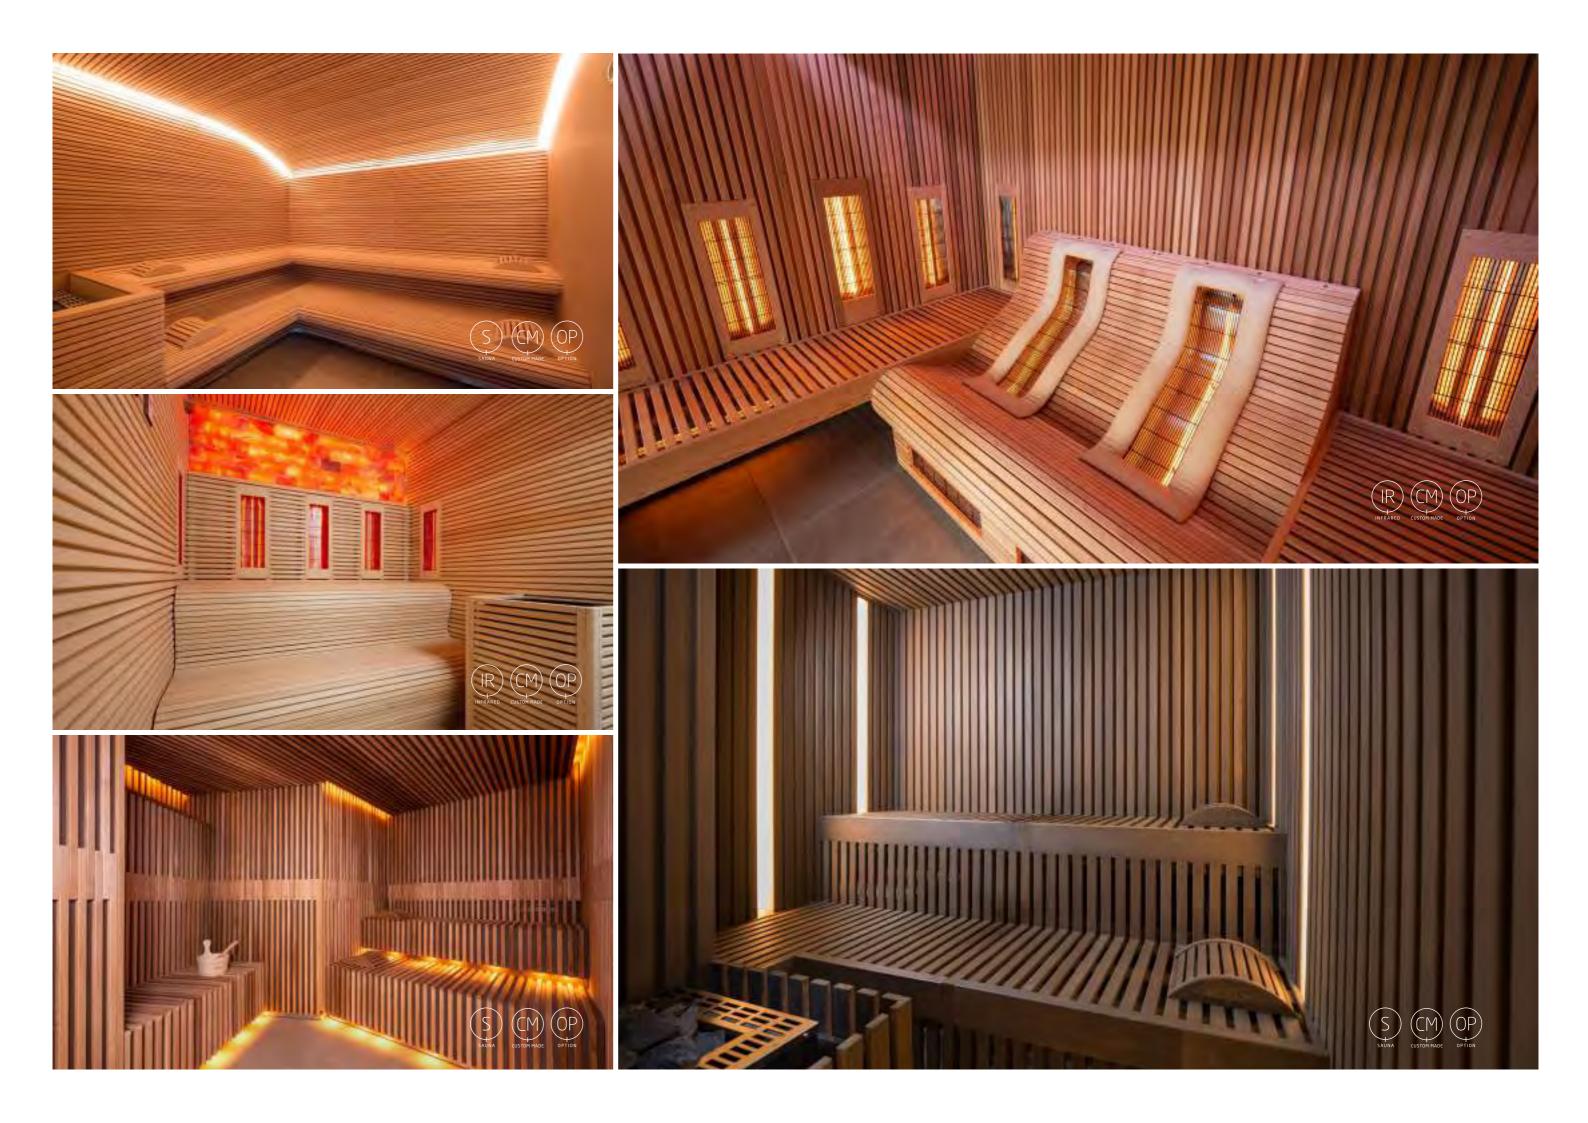

## Schruns

It is perfect for those who like traditional Finnish saunas and simple designs. The many dark and well-grown knots of the delicate Scandinavian pine wood give this softwood its lovely appearance. Scandinavian pine grows near the Arctic Circle, where extreme cold makes growth rates much slower; such conditions have made this wood very tight and have a higher density than faster-growing varieties, so it is perfect for the high temperature of the sauna. Also, a great advantage of this wood is its fragrant scent which has a calming effect and encourages us to slow down. The rustic wood is perfectly balanced with the elegant LED light behind the backrest and the black oven protection grid. The perfect balance between tradition and modernity.

# Helsinki

This sauna is perfectly suitable for up to 4 persons. The inside and outside finish is made of Thermo pine- dimensionally stable and resists decaying. Thermo wood has a hard and smooth surface which is generally preferred for enhancing the aesthetics of a structure. But it is not the only advantage; also, it is durable, clean, ecological, and suitable for high temperatures. The benches, backrest, and oven protection grid are made of ayous wood. This is the premier wood for sauna interiors especially for surfaces that contact the skin, due to its lack of splinters and low resin content. The simple design made this sauna easy and efficient to use, with no need for special instructions or support. For us, your comfort and safety are in the first place.

### Three-dimensional Venus sauna

SAUNA BIO ST STANDARD

Venus is the Roman goddess of love and the name of a planet. It is immediately clear where we got the inspiration for this sauna. The side walls are made of natural stone and the rear wall of solid cedar wood. It has been hand-worked and sanded to give it a unique three-dimensional effect. The polished rock in the middle is a real eye-catcher and gives you the feeling that you have landed on another planet. The impressive glass rods in the ceiling and the built-in LED strips enhance this cosmic atmosphere. The side walls are made of Glacier natural stone, while the ceiling and benches are made of ayous. The front is built from clear safety glass including a door with stainless steel hinges and a design handle. No fewer than two sauna ovens provide more than sufficient heat capacity. The Venus is specially designed for frequent use and has a special appearance. The wavy back wall in combination with the polished onyx glacier block in the middle and the walls in natural stone give this sauna a very exclusive character

### Infrared (IR) (ST)

Infrared light is the sun's healthy warmth and is invisible to the naked eye. Its rays go beyond visible light and the colours of the rainbow. Therefore, we can only perceive infrared light in the form of radiant heat. This radiant heat is really beneficial to the body and takes action deeper in the body than the convection of warm air, for example. This means that infrared heat is the most efficient way to warm your body. Infrared heat also stimulates the production of endorphins in the body. This hormone, also referred to as a natural painkiller, relieves pain in the muscles and joints (such as in the event of a sprain, rheumatism, and arthritis), and removes muscle tension, swelling, and stiffness. The infrared heaters by Alpha Wellness Sensations guarantee safety, sustainability, efficiency, and comfort.