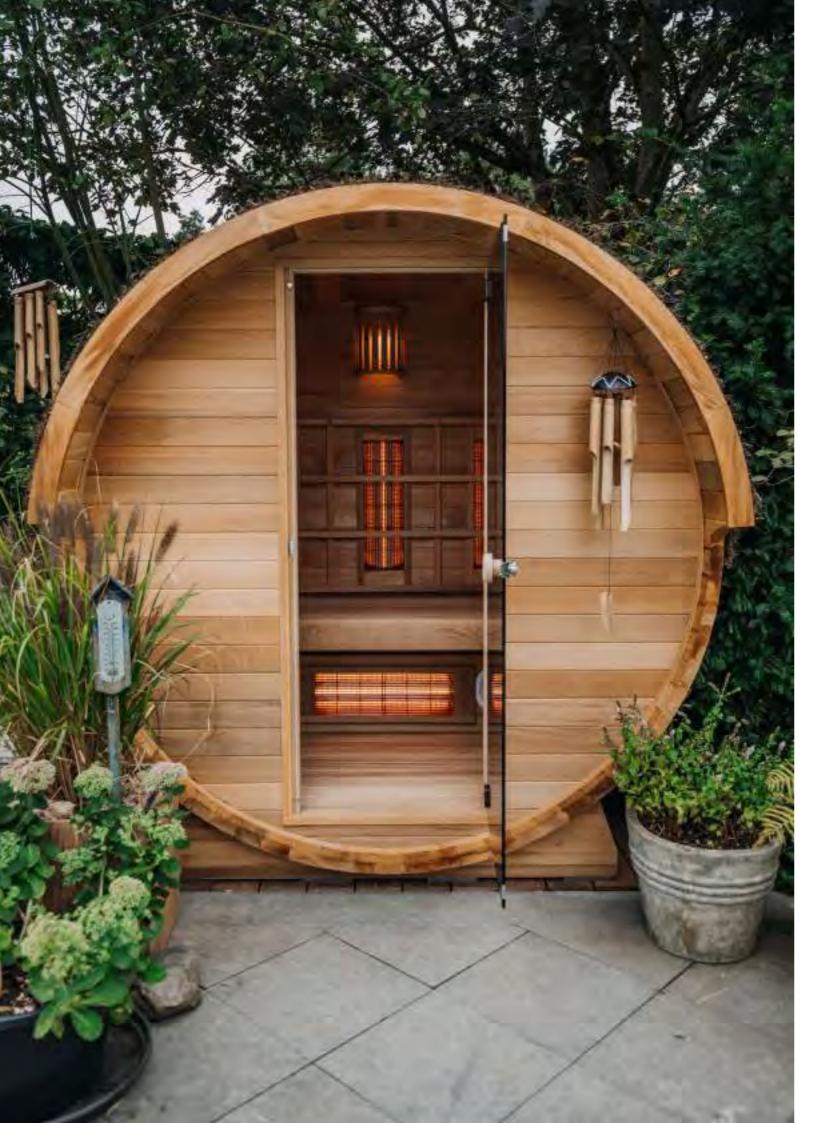

# Charming and robust barrel for the rural garden

bench and totally relax. installation effort. you want.

This unique barrel is made from high quality 4cm thick beams. The EPDM roof covering is finished in beautiful heather matting. The 'glass roof' option is simply stunning - it's amazing to gaze up at a natural starry sky from your

The Barrel-IR is unique in its kind. Highly innovative and user-friendly thanks to the short warm-up time of the six quartz heaters. It can be fully operated via the IWH controller. With this infrared Alpha Wellness Sensations barrel, you can achieve the ultimate in exclusive outdoor living with minimum

The Barrel-S is available with either an electric or a woodfired heater. A changing room can optionally be installed on the front, with infrared heaters for even greater comfort if