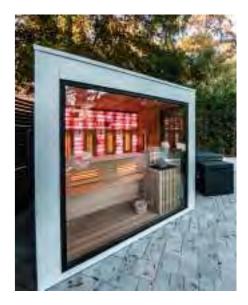

### **Outside wellness**

The outdoor wellness feeling is very different from the feeling experienced indoors. Outside there is always something happening. What could be nicer than sitting in a sauna or infrared cabin with a view of a setting or even possibly a rising sun? Croaking frogs and chirping birds lull you into a restful state, far away from everyday stress. A view of a natural environment therefore plays a major role in an outdoor sauna or infrared cabin. Nature and the outdoors have an extra positive effect on people's well-being. For those who want a sauna in a location where electricity is not readily available, we have some solutions. How about an authentic sauna that you need to stoke with wood which is a soothing ritual inside itself? Cosy and very special in terms of atmosphere. In addition, there are possibilities to install a complete wellness facility in your pool house. A mix of sauna, infrared, steam bath and a multi-sensory shower turn your garden into a wellness paradise where it is wonderful to spend time. Away from all the stress, all the traffic jams and, therefore like a holiday as soon as you get home. Would you prefer a modern or classic look? Integrated into a building or detached? An outer covering in the most diverse materials... If you can dream it, we can build it!

### ST OD JUTDOR

The cylinder-shaped Eclipse is without a doubt the most enchanting outdoor cabin with diameters of 250cm up to 360cm. It is available as a sauna, steam room, and infrared sauna that can be completed with relaxation and changing rooms available as optional extras. The round design looks great on a patio, in your garden, or even in a mountain hut. Different Eclipse configurations can be combined to create a veritable wellness village in the minimum of time. The Eclipse is built around a fully insulated metal structure. The outer is finished in EPDM and heather matting, but optionally can be plastered or covered with corten steel. The inside of the Eclipse-S comes with profiles in hemlock, cedar, or aspen, with Chaleur or wave-shaped benches made from ayous wood. The rear wall is fully covered in Himalayan salt stones. The glass front and LED lighting beneath the back support give this sauna a touch of romance. A wood-fired heater in the Eclipse-S ensures a traditional sauna experience, but also it can be replaced with a gas or electric heater. The design not only looks great, but it is also highly functional. Thanks to the round walls, there are no 'dead' corners to be heated, which means that the heat is better distributed and retained, yielding ecological and economic benefits.