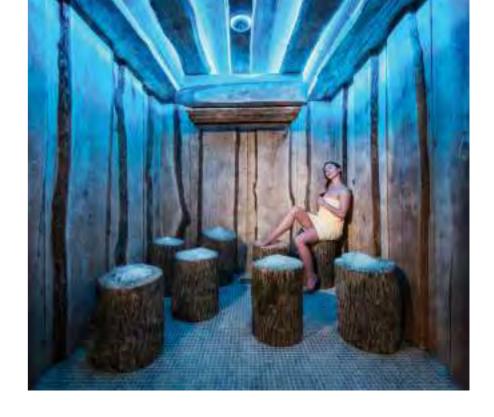

### Steam Bath, Infrared & Sauna

Heat, infrared and steam treatments strengthen our immune system; regular use of a sauna, infrared, and/or steam bath improves blood circulation and increases the production of white blood cells. By allowing the temperature in the cabin to exceed 38°C, this way stimulating sweating, we train and strengthen our cardiovascular system. This also gives your body a better ability to deal with illnesses and heal quicker from ailments. Equally important is having a place where your mind can take a break. You can feel the stress flowing out of your body as you leave behind the day-to-day bustle that is part of modern society. Reasons enough to set aside the time in your over-busy diary for a regular and unforgettable slow-down wellness moment.

# Sauna:

The sauna originated in Scandinavia and has become popular throughout the world over the centuries. Its health benefits are widely known. The temperature in a sauna can reach over 100°C but, thanks to the low humidity, this is a pleasant experience causing the muscles to relax and the body to release its toxins and be cleansed. The wood releases its natural fragrance, allowing you to relax and achieve peace of mind.