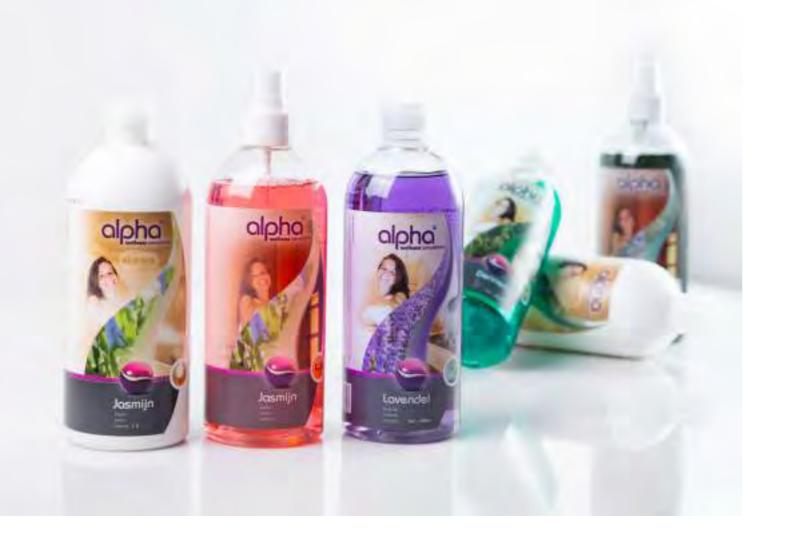

### Aromas

500 ml bottles according to the cabin type:

- > Steam room milk
- > Sauna scent
- > Infrared spray

### These include the following natural scents

- > Alpine herbs
- > Eucalyptus
- > Pine
- > Lavender
- > Jasmine

### Aromas for the sauna, Bi-O sauna, infrared cabin or steam room

Aromatherapy can be defined as the art of achieving balance in the body, mind and soul by using natural aromatic plant extracts. This therapy method attempts to unite physiological, psychological and spiritual processes to strengthen the innate and physical healing powers of humans. Achieve perfect aromatherapy scenarios in your steam room, sauna or infrared cabin, using our 100% organically pure essential extracts from nature. Some extracts have a soothing effect, while others have a stimulating effect. In this way, our products can help you to either fully relax or to revitalise and refresh.