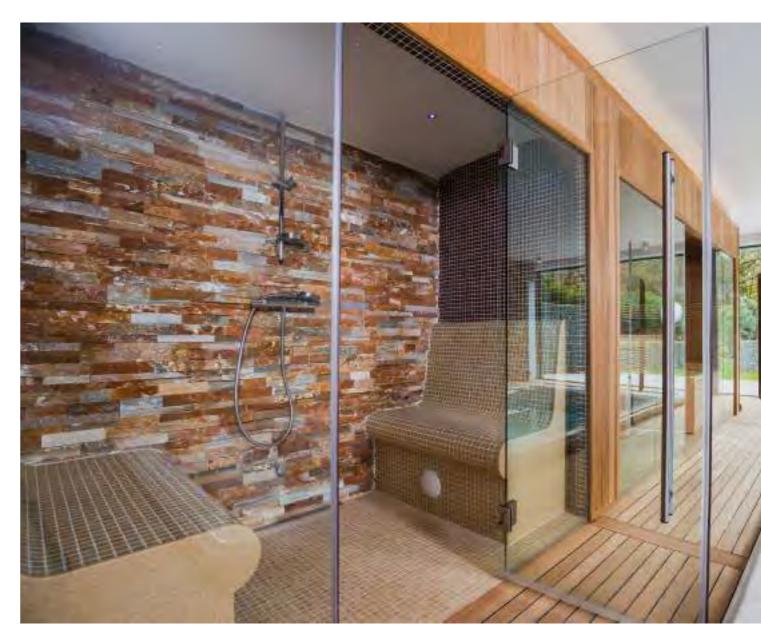

### **Steam Room**

The modern steam bath is unique in that it reaches 100% relative humidity—which gives it the element of steam/fog. It serves both a cleansing and social purpose. The aim of the ritual is to remove mucus and bacteria in the respiratory system, stimulate blood circulation and, in doing so, relax the muscles. A visit to the steam bath is a treat for all the senses and focuses on the healing powers of heat, the pure pleasure of water, plus purification and relaxation. Alpha Wellness Sensations is your perfect partner in choosing the right steam bath!

A wonderful sense of vitality follows once the body recuperates

The very first steam room with lounge bench! With these benches, which are a perfect combination of selected materials and excellent workmanship, you reach the pinnacle of relaxation; the stress and pressure disappear from the entire body. The almost invisible integrated water drainage system ensures that no water remains in the hollow of the benches, which means that maintenance is kept to a minimum. The steam and coloured LED spots to create a fairy-tale atmosphere. This magical effect is further stimulated by relaxing fragrances, which are automatically added. The result: an experience that touches all your senses and revitalizes your body and mind.