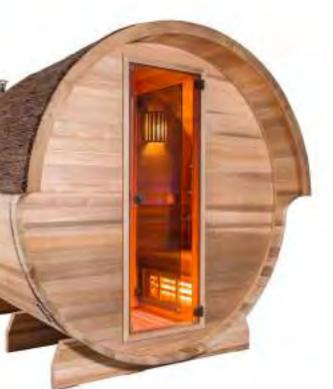

# Charming and robust barrel for the rural garden

bench and totally relax. installation effort. you want.

This unique barrel is made from high quality 4cm thick beams. The EPDM roof covering is finished in beautiful heather matting. The 'glass roof' option is simply stunning - it's amazing to gaze up at a natural starry sky from your

The Barrel-IR is unique in its kind. Highly innovative and user-friendly thanks to the short warm-up time of the six quartz heaters. It can be fully operated via the IWH controller. With this infrared Alpha Wellness Sensations barrel, you can achieve the ultimate in exclusive outdoor living with minimum

The Barrel-S is available with either an electric or a woodfired heater. A changing room can optionally be installed on the front, with infrared heaters for even greater comfort if