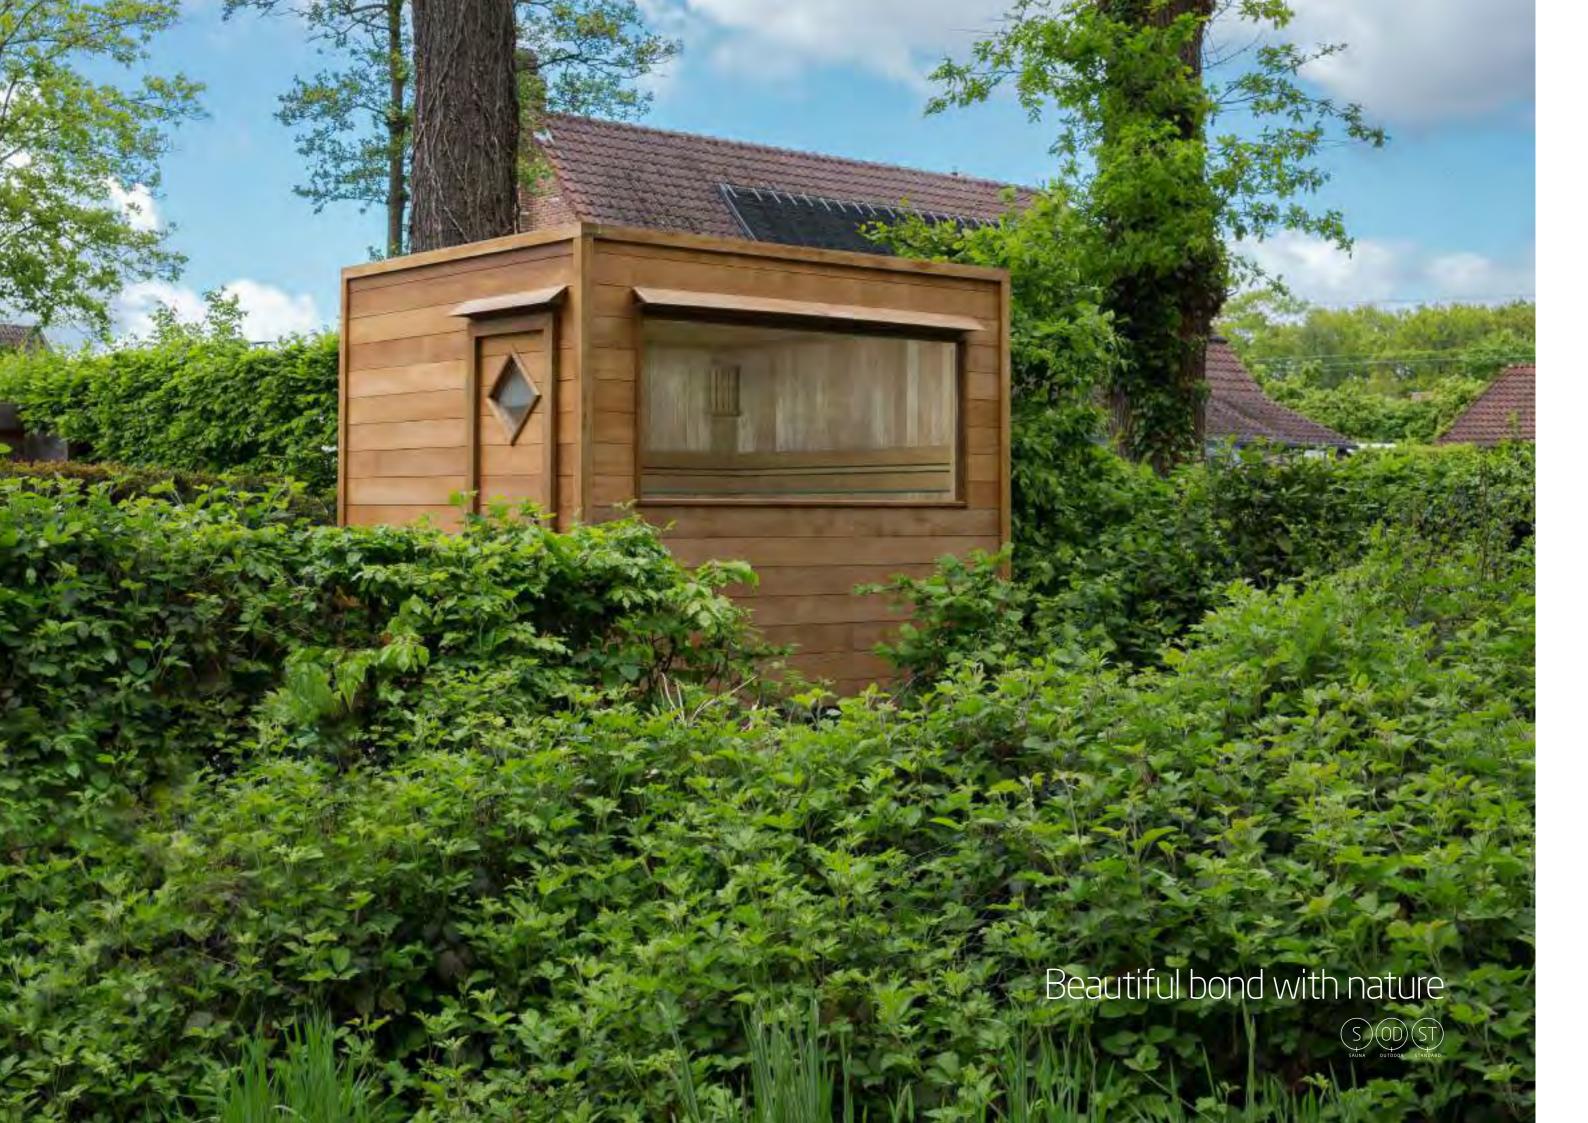

### **Outside wellness**

The outdoor wellness feeling is very different from the feeling experienced indoors. Outside there is always something happening. What could be nicer than sitting in a sauna or infrared cabin with a view of a setting or even possibly a rising sun? Croaking frogs and chirping birds lull you into a restful state, far away from everyday stress. A view of a natural environment therefore plays a major role in an outdoor sauna or infrared cabin. Nature and the outdoors have an extra positive effect on people's well-being. For those who want a sauna in a location where electricity is not readily available, we have some solutions. How about an authentic sauna that you need to stoke with wood which is a soothing ritual inside itself? Cosy and very special in terms of atmosphere. In addition, there are possibilities to install a complete wellness facility in your pool house. A mix of sauna, infrared, steam bath and a multi-sensory shower turn your garden into a wellness paradise where it is wonderful to spend time. Away from all the stress, all the traffic jams and, therefore like a holiday as soon as you get home. Would you prefer a modern or classic look? Integrated into a building or detached? An outer covering in the most diverse materials... If you can dream it, we can build it!