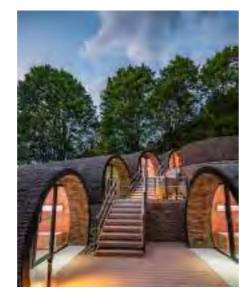

The beneficial effects of a steam bath have been widely known for centuries; blood circulation is stimulated, and arteries are widened with regular use. People sometimes call it the 'cleansing of body and soul' and quite rightly so! This means that wellness is really a complete process to be enjoyed with your heart and soul.

In short, in the widest sense, there are countless 'health benefits' to be enjoyed with the high-quality products from Alpha Wellness Sensations.

In the widest sense: there are countless 'health benefits' to be enjoyed with the high-quality products from Alpha Wellness Sensations

### ST OD JUTDOR

The cylinder-shaped Eclipse is without a doubt the most enchanting outdoor cabin with diameters of 250cm up to 360cm. It is available as a sauna, steam room, and infrared sauna that can be completed with relaxation and changing rooms available as optional extras. The round design looks great on a patio, in your garden, or even in a mountain hut. Different Eclipse configurations can be combined to create a veritable wellness village in the minimum of time. The Eclipse is built around a fully insulated metal structure. The outer is finished in EPDM and heather matting, but optionally can be plastered or covered with corten steel. The inside of the Eclipse-S comes with profiles in hemlock, cedar, or aspen, with Chaleur or wave-shaped benches made from ayous wood. The rear wall is fully covered in Himalayan salt stones. The glass front and LED lighting beneath the back support give this sauna a touch of romance. A wood-fired heater in the Eclipse-S ensures a traditional sauna experience, but also it can be replaced with a gas or electric heater. The design not only looks great, but it is also highly functional. Thanks to the round walls, there are no 'dead' corners to be heated, which means that the heat is better distributed and retained, yielding ecological and economic benefits.

### **Eclipse Series**

Custom-made dressing area - ideal for changing, cooling off, or just socializing.