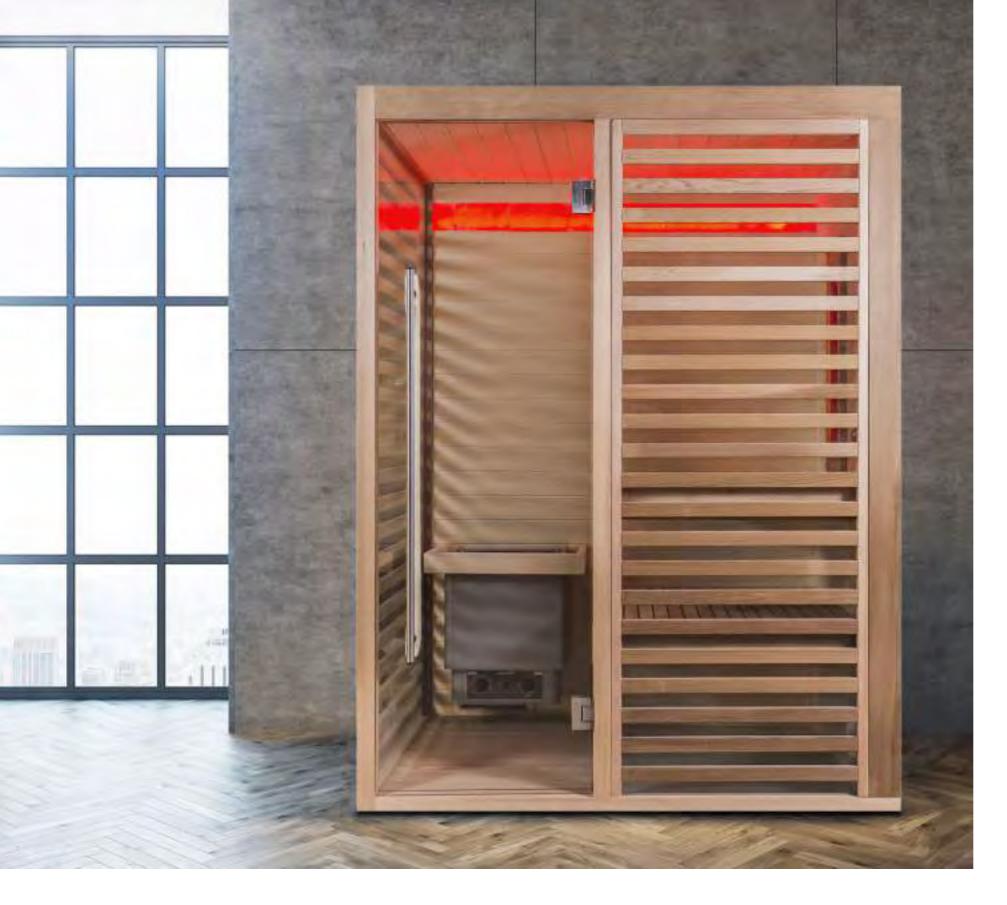

### Steam Bath, Infrared & Sauna

Heat, infrared and steam treatments strengthen our immune system; regular use of a sauna, infrared, and/or steam bath improves blood circulation and increases the production of white blood cells. By allowing the temperature in the cabin to exceed 38°C, this way stimulating sweating, we train and strengthen our cardiovascular system. This also gives your body a better ability to deal with illnesses and heal quicker from ailments. Equally important is having a place where your mind can take a break. You can feel the stress flowing out of your body as you leave behind the day-to-day bustle that is part of modern society. Reasons enough to set aside the time in your over-busy diary for a regular and unforgettable slow-down wellness moment.

# Sauna:

The sauna originated in Scandinavia and has become popular throughout the world over the centuries. Its health benefits are widely known. The temperature in a sauna can reach over 100°C but, thanks to the low humidity, this is a pleasant experience causing the muscles to relax and the body to release its toxins and be cleansed. The wood releases its natural fragrance, allowing you to relax and achieve peace of mind.

Alpha Wellness Sensations offers a range of different saunas, including the traditional sauna, bio sauna, and salt cave, plus saunas with an automated aroma system, which often allows these various features to be combined. Top treatment.