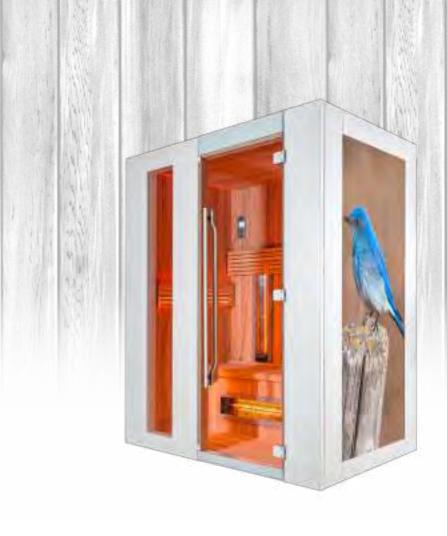

UNIT

THINK I THE PARTY TRACK DATE: NO. UDNIERO T HURBRICH HRITTINH IIINULDATII 

Intens INFRARED STANDARD

The Intens series fulfils all your dreams of comfort, relaxation, luxury, design and a sense of wellness. The wide benches are made from smooth ayous wood. The finish is the very model of craftsmanship and a testimony to good taste in modern design, with curved corners everywhere to maximise enjoyment. The recessed LED lighting is available in virtually any colour to create the atmosphere you want. For the interior, you can choose from cedar, aspen or hemlock. The exterior is made from MDF in a choice of 12 different colours and an image of your choice in the side panels. The Intens IR is the only cabin in the range with 750W IR heaters and a length of no less than 80 cm.

This 'Intens' cabin has been installed in a private home in Shanghai. The cabin was customised to fit seamlessly with the existing architecture of the building. The salt stone rear wall and the LED RGB indirect lighting give the cabin an exceptionally luxurious look. On the exterior, there are decorative edges around the cedar-clad wall.