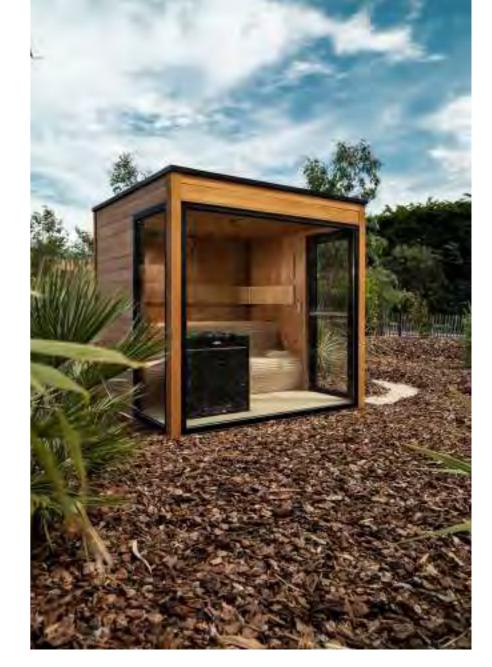

### ST OD JUTDOR

The cylinder-shaped Eclipse is without a doubt the most enchanting outdoor cabin with diameters of 250cm up to 360cm. It is available as a sauna, steam room, and infrared sauna that can be completed with relaxation and changing rooms available as optional extras. The round design looks great on a patio, in your garden, or even in a mountain hut. Different Eclipse configurations can be combined to create a veritable wellness village in the minimum of time. The Eclipse is built around a fully insulated metal structure. The outer is finished in EPDM and heather matting, but optionally can be plastered or covered with corten steel. The inside of the Eclipse-S comes with profiles in hemlock, cedar, or aspen, with Chaleur or wave-shaped benches made from ayous wood. The rear wall is fully covered in Himalayan salt stones. The glass front and LED lighting beneath the back support give this sauna a touch of romance. A wood-fired heater in the Eclipse-S ensures a traditional sauna experience, but also it can be replaced with a gas or electric heater. The design not only looks great, but it is also highly functional. Thanks to the round walls, there are no 'dead' corners to be heated, which means that the heat is better distributed and retained, yielding ecological and economic benefits.

### Chaleur Combi Saura e Inferne OD ST Saura e Inferne State

Chaleur Combi is a cabin that combines sauna and infrared technology for you to enjoy wellness, whatever the season outside the window. Because it is an outdoor cabin, besides the infrared heaters, there is a sauna oven to keep the air warm during cold periods. You can choose between Duo, magnesium, or quartz heaters that are easily controlled by the adaptive smart control unit.

### Chaleur Outdoor Sauna

Enjoy wellness, regardless of the weather outside. Chaleur Outdoor Sauna is a unique product where you can simply relax while taking your best from outdoor life. It allows you to experience the foreground of winter and summer, with a beautiful intense connection with nature. Chaleur Outdoor exists in sauna, infrared, BIO-sauna, or a combination of these 3 therapies.