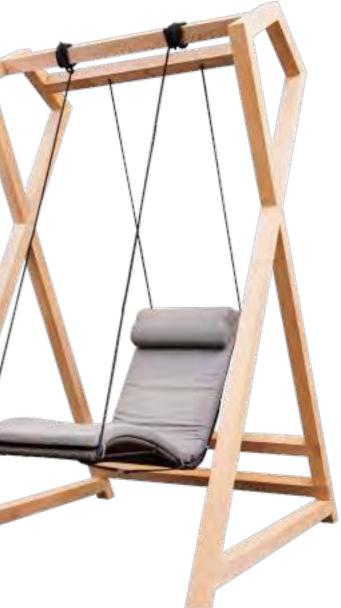

## Hanging chair lounger

After sitting in the sauna or just relaxing, it is wonderful to lie in this hanging chair. The constant light swaying movements will give you a wonderful calm feeling, as if you are floating. The chair has a modern and ergonomic design. It can be installed both indoors and outdoors and thanks to its neutral grey colour, it suits any environment. If you are unable to hang the lounger from the ceiling, you can optionally attach it to the matching wooden support arm.