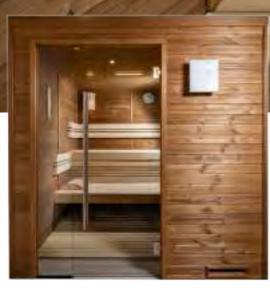

# Helsinki

This sauna is perfectly suitable for up to 4 persons. The inside and outside finish is made of Thermo pine- dimensionally stable and resists decaying. Thermo wood has a hard and smooth surface which is generally preferred for enhancing the aesthetics of a structure. But it is not the only advantage; also, it is durable, clean, ecological, and suitable for high temperatures. The benches, backrest, and oven protection grid are made of ayous wood. This is the premier wood for sauna interiors especially for surfaces that contact the skin, due to its lack of splinters and low resin content. The simple design made this sauna easy and efficient to use, with no need for special instructions or support. For us, your comfort and safety are in the first place.