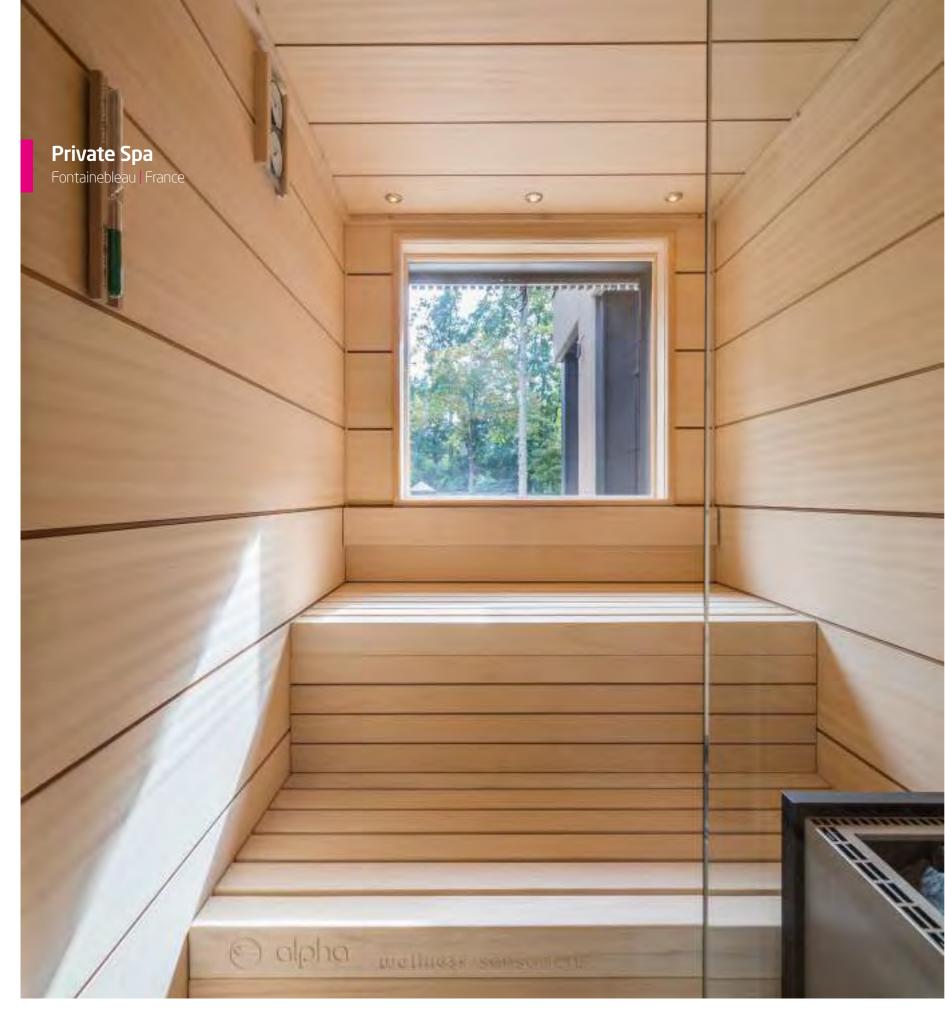

## Sublime wellness concept

At close proximity to Fontainebleau, a complete facility dedicated to relaxation has been added to this beautiful house. A beautiful swimming pool with integrated hot tub continues from the inside to the outside. A sauna and a steam room have been nicely integrated to create a sublime wellness concept.

A complete facility dedicated to relaxation has been added to this house. A beautiful swimming pool with integrated hot tub continues from the inside to the outside. A sauna and a steam room have been nicely embedded by Alpha Wellness Sensations. The complete facility has a modern design with beautiful materials and various cosy corners for lounging. The access to the sauna and steam room is a glazed wall in a black aluminium frame, completely in line with the windows, the doors and the domed ceiling in the room. There is also a window on the back wall of the sauna and the steam room so you can enjoy the view in the garden.

The finish inside the sauna is in light veneered wood, with narrow slats for the bench and the floor and wider profiles for the sidewalls, back wall and ceiling. A nice modern touch! The LED spots are built into the ceiling. The floor around the pool was extended in the steam room. The sloping lounger invites you to relax and is finished in marbled epoxy that matches the finish of the walls. There is indirect warm lighting coming from under the bench that is synchronized with the Led spots in the ceiling. Shortly, a rich project worthy to be seen!

### Chaleur sauna

- 150 cm W x 190 cm D x 240cm H
- Chen-Chen

- Alpha Lux glazed front wall in black aluminium frame with toughened glass • Speakers set under the benches
- 5kW sauna oven

• Inside finish in horizontal profiles 30cm wide made of veneered board

Benches, skirting and backrests in ayous wood

Warm white LED spots built into the ceiling