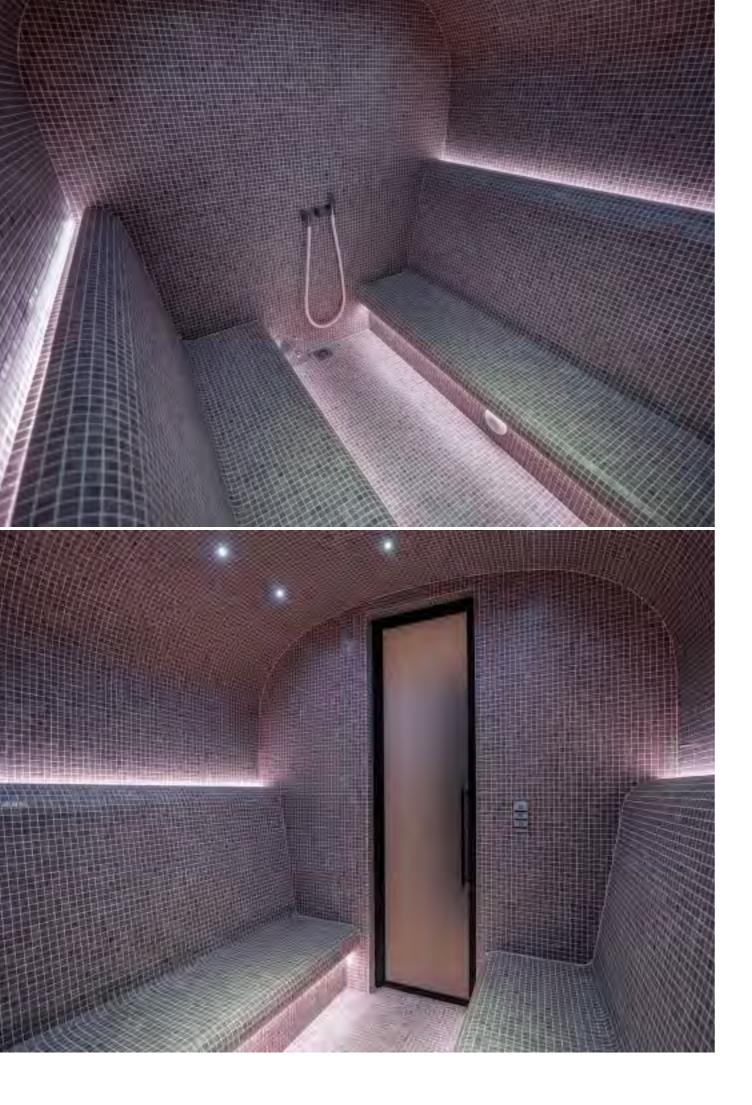

### **Steam Room**

The modern steam bath is unique in that it reaches 100% relative humidity—which gives it the element of steam/fog. It serves both a cleansing and social purpose. The aim of the ritual is to remove mucus and bacteria in the respiratory system, stimulate blood circulation and, in doing so, relax the muscles. A visit to the steam bath is a treat for all the senses and focuses on the healing powers of heat, the pure pleasure of water, plus purification and relaxation. Alpha Wellness Sensations is your perfect partner in choosing the right steam bath!

A wonderful sense of vitality follows once the body recuperates

The very first steam room with lounge bench! With these benches, which are a perfect combination of selected materials and excellent workmanship, you reach the pinnacle of relaxation; the stress and pressure disappear from the entire body. The almost invisible integrated water drainage system ensures that no water remains in the hollow of the benches, which means that maintenance is kept to a minimum. The steam and coloured LED spots to create a fairy-tale atmosphere. This magical effect is further stimulated by relaxing fragrances, which are automatically added. The result: an experience that touches all your senses and revitalizes your body and mind.