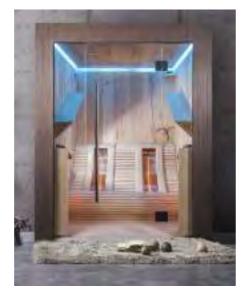

## **Hidden Sauna**

This domestic sauna installed in the German Saarbrücken radiates Zen in its purest form. Alpha Wellness Sensations has built a beautiful sauna in a sleek white frame with additional storage space. It cannot be neater than this!

The white colour of the walls, the ceiling and the floor emphasize the Zen Buddhist tree behind the window. You can enjoy this tree also inside the sauna thanks to the glass front wall. It is ideal for a meditation moment ... ;-) The interior of the sauna is completely supplied in cedar wood. This is a warm touch to the sleek frame. The white sauna oven matches perfectly the white wall in MDF, which serves as a smart storage room. The sauna has a blind door integrated. The bench under the sauna window is used as a seating area and the closure is conveniently equipped with gas springs so that it can stay open for easy cleaning. Little effort and always a clean room!