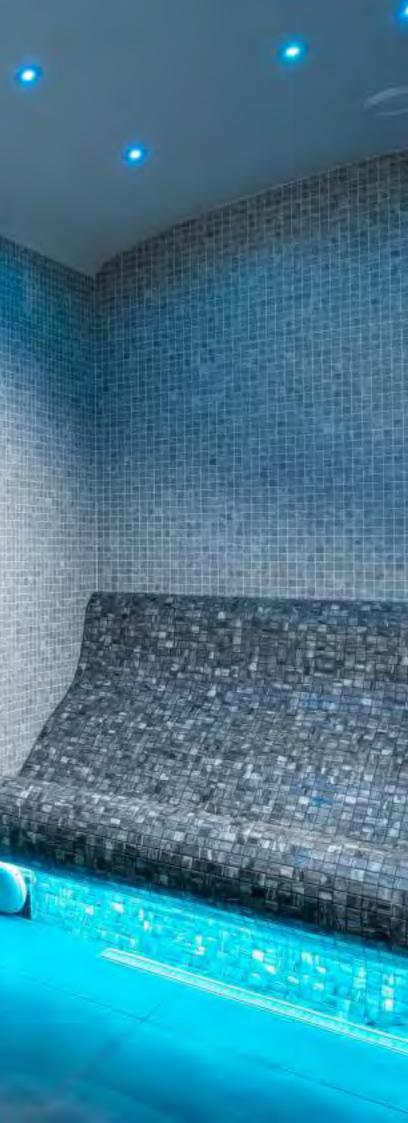

### **Steam Room**

The modern steam bath is unique in that it reaches 100% relative humidity—which gives it the element of steam/fog. It serves both a cleansing and social purpose. The aim of the ritual is to remove mucus and bacteria in the respiratory system, stimulate blood circulation and, in doing so, relax the muscles. A visit to the steam bath is a treat for all the senses and focuses on the healing powers of heat, the pure pleasure of water, plus purification and relaxation. Alpha Wellness Sensations is your perfect partner in choosing the right steam bath!

A wonderful sense of vitality follows once the body recuperates

The very first steam room with lounge bench! With these benches, which are a perfect combination of selected materials and excellent workmanship, you reach the pinnacle of relaxation; the stress and pressure disappear from the entire body. The almost invisible integrated water drainage system ensures that no water remains in the hollow of the benches, which means that maintenance is kept to a minimum. The steam and coloured LED spots to create a fairy-tale atmosphere. This magical effect is further stimulated by relaxing fragrances, which are automatically added. The result: an experience that touches all your senses and revitalizes your body and mind.