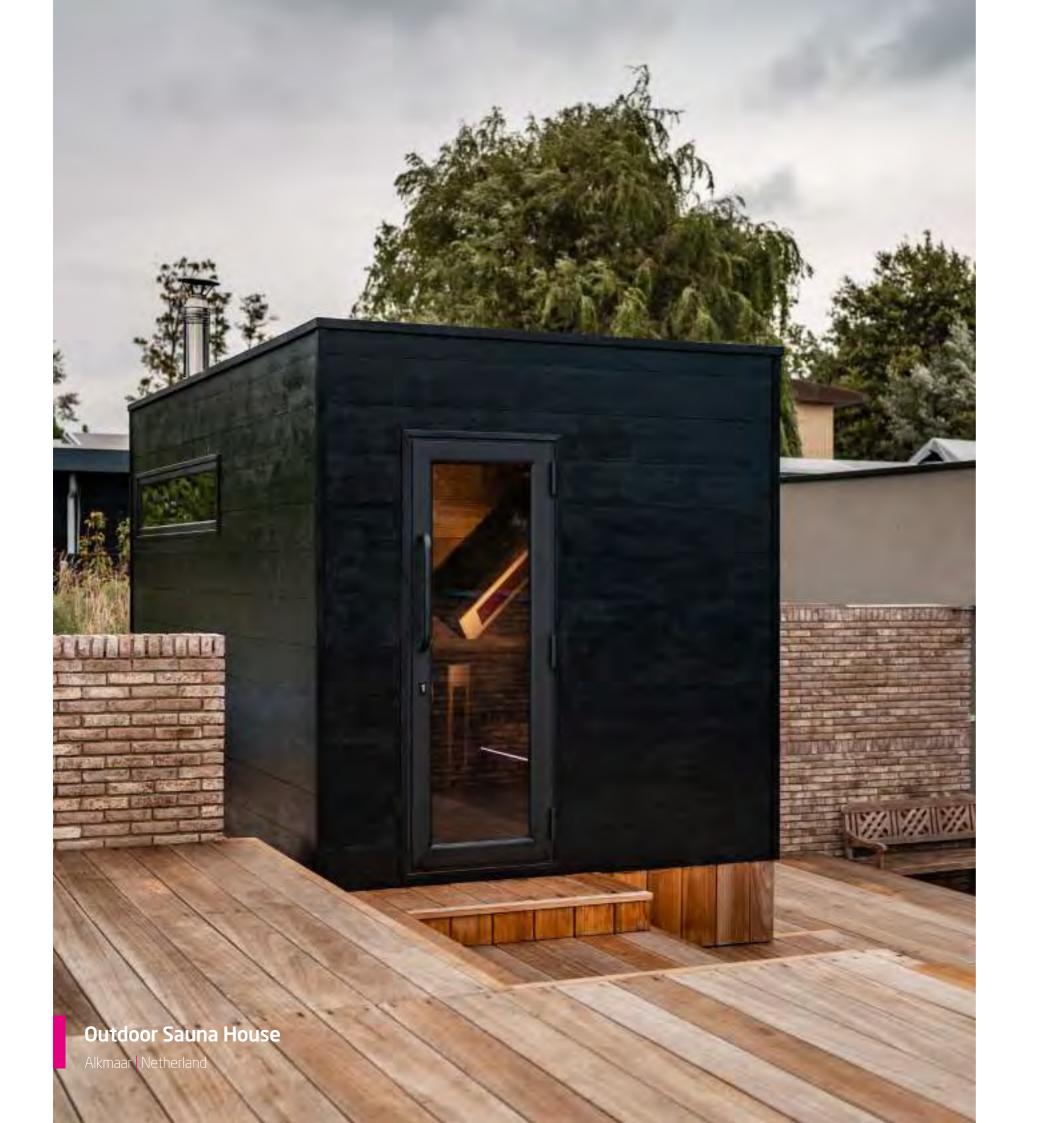

# sauna

The owners wanted a wellness terrace next to their modern home in Alkmaar. Alpha Wellness Sensations constructed this wooden terrace with metal supports and afterward placed the outdoor unit on it with a crane.

An oasis of peace and wellness right at their home was the dream for these people. Alpha Wellness Sensations de signed the terrace on the concrete slope and provided the necessary support to place a wellness unit on it. The unit was completely prepared and finished in the factory and then placed entirely on the anchor with a crane. No hassle in your garden, just plug-and-play! Alpha Wellness Sensations has already provided a wall against which a glass conservatory will be built later for a green touch. The design is sleek, just like the architecture of the house. The exterior, with 25 cm wide wooden profiles, has been painted black to contrast nicely with the wooden terrace. Inside, the wood was left pale for a typical warm sauna feeling. Here we find a woodfired sauna with a 3D back wall. The other compartment is an infrared lounge area with ergonomic back heaters and side heaters for 2 people. Through the glass entrance door and the horizontal window, you can enjoy a lot of daylight during the day. In the evening the indirect LED lighting creates the right atmosphere. A handy storage box has been provided at the front so that you can store everything nicely and have it at hand when it is needed. All-in-one for this beautiful outdoor unit

### Chaleur Outdoor sauna & infrared

- 450 cm W x 240 cm D x 240cm H

## **Custom-made outdoor**

• Exterior finish in thermo treated ayous wood 25cm wide, black varnished

#### Chaleur sauna

- 280cm W x 240cm D x 240cm H
- Interior finish in thermo treated ayous
- wood, 25 cm wide
- Benches type "Wave" in ayous
- The back wall in 3D solid ayous wood
- RGB indirect LED lighting behind the backrest
- Wood-fired sauna oven 15 kW

#### Chaleur Lounge infrared

- 170cm W x 240cm D x 240cm
- Interior finish in thermo treated ayous
   wood, 25cm wide
- Infrared Lounge bench for 2 persons
- 6 full-spectrum quartz infrared heaters
- Cabinet with storage space
- RGB LED lighting at the top and at the nose of the lounge bench
- Speaker set and air supply system