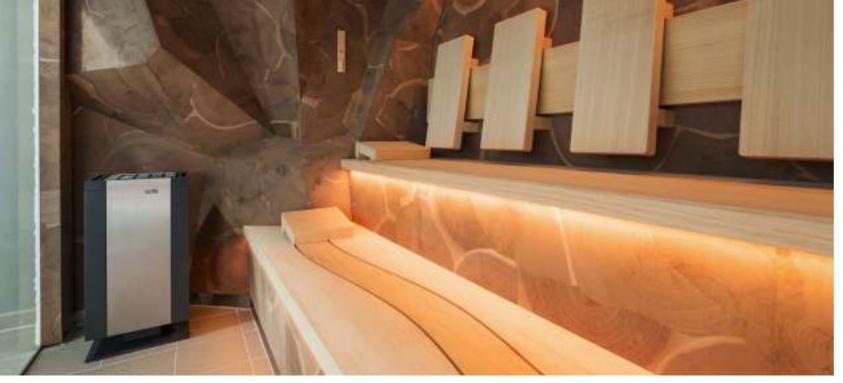

## Schruns

It is perfect for those who like traditional Finnish saunas and simple designs. The many dark and well-grown knots of the delicate Scandinavian pine wood give this softwood its lovely appearance. Scandinavian pine grows near the Arctic Circle, where extreme cold makes growth rates much slower; such conditions have made this wood very tight and have a higher density than faster-growing varieties, so it is perfect for the high temperature of the sauna. Also, a great advantage of this wood is its fragrant scent which has a calming effect and encourages us to slow down. The rustic wood is perfectly balanced with the elegant LED light behind the backrest and the black oven protection grid. The perfect balance between tradition and modernity.

### A perfect balance for those looking for relaxation with a modern take on tradition