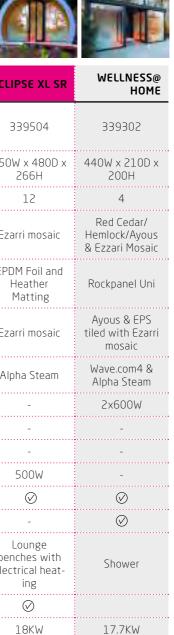

### ST OD JUTDOR

The cylinder-shaped Eclipse is without a doubt the most enchanting outdoor cabin with diameters of 250cm up to 360cm. It is available as a sauna, steam room, and infrared sauna that can be completed with relaxation and changing rooms available as optional extras. The round design looks great on a patio, in your garden, or even in a mountain hut. Different Eclipse configurations can be combined to create a veritable wellness village in the minimum of time. The Eclipse is built around a fully insulated metal structure. The outer is finished in EPDM and heather matting, but optionally can be plastered or covered with corten steel. The inside of the Eclipse-S comes with profiles in hemlock, cedar, or aspen, with Chaleur or wave-shaped benches made from ayous wood. The rear wall is fully covered in Himalayan salt stones. The glass front and LED lighting beneath the back support give this sauna a touch of romance. A wood-fired heater in the Eclipse-S ensures a traditional sauna experience, but also it can be replaced with a gas or electric heater. The design not only looks great, but it is also highly functional. Thanks to the round walls, there are no 'dead' corners to be heated, which means that the heat is better distributed and retained, yielding ecological and economic benefits.