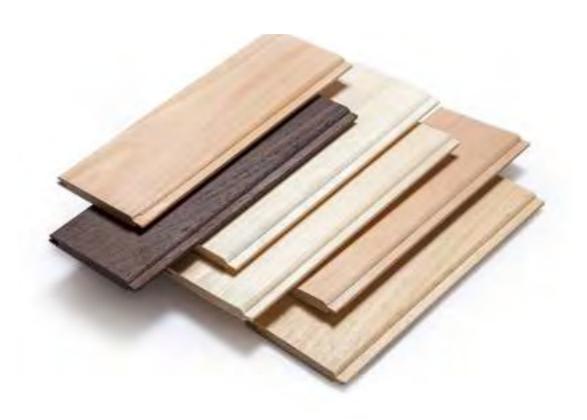

### Different wood types

At Alpha Wellness Sensations you will only find saunas and infrared cabins that have been built and finished with fine wood types of certified origin:

OP

- Canadian red cedar easily withstands high temperatures; it is prone to virtually no shrinkage, does not splinter and loses no resin. It is a wood type with a very fragrant scent and a rich variety of colours and grains. In addition, it is very useful for outdoor applications (class 1) and is resistant to water and frost. The planks are available up to 30 cm wide.

- Canadian hemlock has a uniform light shade midway between beige and brown. It is a wood that shows minimal grain and is equivalent to cedar, but is not intended for outdoor use. Planks are available up to 15 cm wide.

- Baltic aspen is uniformly white in colour and ideal for the interior finish of saunas. It is available in planks up to 12 cm wide.

- African ayous, family of the well-known abachi wood species; it is ideal for the sauna interior and slightly warmer in colour. Profiles are up to 60 cm wide.