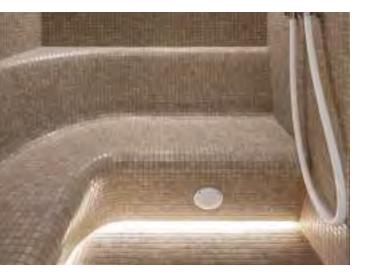

### **Steam Room**

The modern steam bath is unique in that it reaches 100% relative humidity—which gives it the element of steam/fog. It serves both a cleansing and social purpose. The aim of the ritual is to remove mucus and bacteria in the respiratory system, stimulate blood circulation and, in doing so, relax the muscles. A visit to the steam bath is a treat for all the senses and focuses on the healing powers of heat, the pure pleasure of water, plus purification and relaxation. Alpha Wellness Sensations is your perfect partner in choosing the right steam bath!

A wonderful sense of vitality follows once the body recuperates

The very first steam room with lounge bench! With these benches, which are a perfect combination of selected materials and excellent workmanship, you reach the pinnacle of relaxation; the stress and pressure disappear from the entire body. The almost invisible integrated water drainage system ensures that no water remains in the hollow of the benches, which means that maintenance is kept to a minimum. The steam and coloured LED spots to create a fairy-tale atmosphere. This magical effect is further stimulated by relaxing fragrances, which are automatically added. The result: an experience that touches all your senses and revitalizes your body and mind.