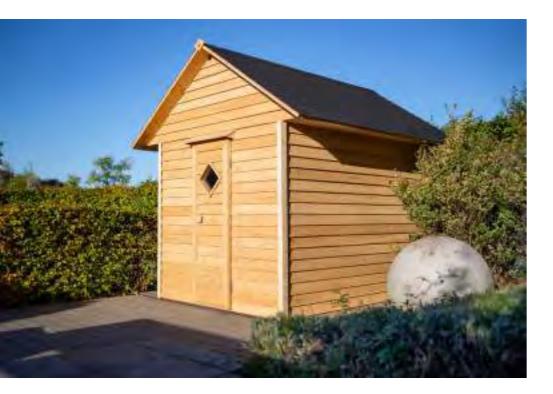

### **Outside wellness**

The outdoor wellness feeling is very different from the feeling experienced indoors. Outside there is always something happening. What could be nicer than sitting in a sauna or infrared cabin with a view of a setting or even possibly a rising sun? Croaking frogs and chirping birds lull you into a restful state, far away from everyday stress. A view of a natural environment therefore plays a major role in an outdoor sauna or infrared cabin. Nature and the outdoors have an extra positive effect on people's well-being. For those who want a sauna in a location where electricity is not readily available, we have some solutions. How about an authentic sauna that you need to stoke with wood which is a soothing ritual inside itself? Cosy and very special in terms of atmosphere. In addition, there are possibilities to install a complete wellness facility in your pool house. A mix of sauna, infrared, steam bath and a multi-sensory shower turn your garden into a wellness paradise where it is wonderful to spend time. Away from all the stress, all the traffic jams and, therefore like a holiday as soon as you get home. Would you prefer a modern or classic look? Integrated into a building or detached? An outer covering in the most diverse materials... If you can dream it, we can build it!

Luxury SAUNA OUTDOOR ST

A modern rectangular outdoor sauna with a glass front and side walls bring a charming view from outside into your sauna. The two-level luxury benches are lit at the bottom with LED lighting that slips through the wooden profiles. The interior can be finished in cedar, hemlock, or ayous, depending on the desired result. The large sauna heater is a necessity due to the large sections of glass. A triumph among saunas, Luxury-S offers enrichment and a quiet place in your garden.

## SAURA OUTDOOR ST SAURA OUTDOOR ST

In Finland, a sauna is traditionally a separate building in the garden. So, if you are looking for an analogy with this Finnish tradition or if you do not have a place in your home, this outdoor sauna is the perfect solution. Comfort-S looks like a house with 22 mm high-quality pine wood overlapping profiles. The wood is untreated but can be treated by customers with a product or colour of their choice. The gable roof is finished with shingles which make it waterproof. It is also possible to make a flat roof in EPDM at no extra cost. The interior is divided by a glass door into two areas: a dressing room with a small bench, and a sauna room, both finished in pinewood.