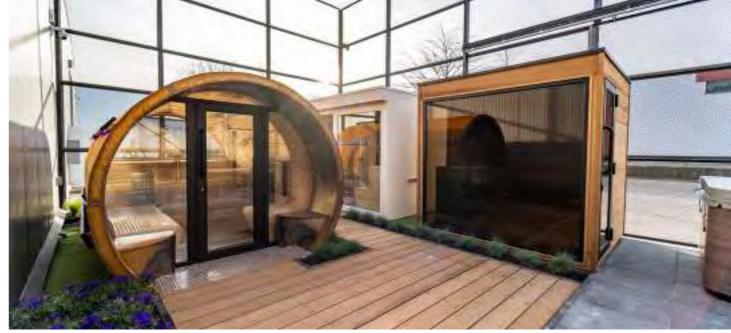

### **Outside wellness**

The outdoor wellness feeling is very different from the feeling experienced indoors. Outside there is always something happening. What could be nicer than sitting in a sauna or infrared cabin with a view of a setting or even possibly a rising sun? Croaking frogs and chirping birds lull you into a restful state, far away from everyday stress. A view of a natural environment therefore plays a major role in an outdoor sauna or infrared cabin. Nature and the outdoors have an extra positive effect on people's well-being. For those who want a sauna in a location where electricity is not readily available, we have some solutions. How about an authentic sauna that you need to stoke with wood which is a soothing ritual inside itself? Cosy and very special in terms of atmosphere. In addition, there are possibilities to install a complete wellness facility in your pool house. A mix of sauna, infrared, steam bath and a multi-sensory shower turn your garden into a wellness paradise where it is wonderful to spend time. Away from all the stress, all the traffic jams and, therefore like a holiday as soon as you get home. Would you prefer a modern or classic look? Integrated into a building or detached? An outer covering in the most diverse materials... If you can dream it, we can build it!

### ST OD JUTDOR

The cylinder-shaped Eclipse is without a doubt the most enchanting outdoor cabin with diameters of 250cm up to 360cm. It is available as a sauna, steam room, and infrared sauna that can be completed with relaxation and changing rooms available as optional extras. The round design looks great on a patio, in your garden, or even in a mountain hut. Different Eclipse configurations can be combined to create a veritable wellness village in the minimum of time. The Eclipse is built around a fully insulated metal structure. The outer is finished in EPDM and heather matting, but optionally can be plastered or covered with corten steel. The inside of the Eclipse-S comes with profiles in hemlock, cedar, or aspen, with Chaleur or wave-shaped benches made from ayous wood. The rear wall is fully covered in Himalayan salt stones. The glass front and LED lighting beneath the back support give this sauna a touch of romance. A wood-fired heater in the Eclipse-S ensures a traditional sauna experience, but also it can be replaced with a gas or electric heater. The design not only looks great, but it is also highly functional. Thanks to the round walls, there are no 'dead' corners to be heated, which means that the heat is better distributed and retained, yielding ecological and economic benefits.