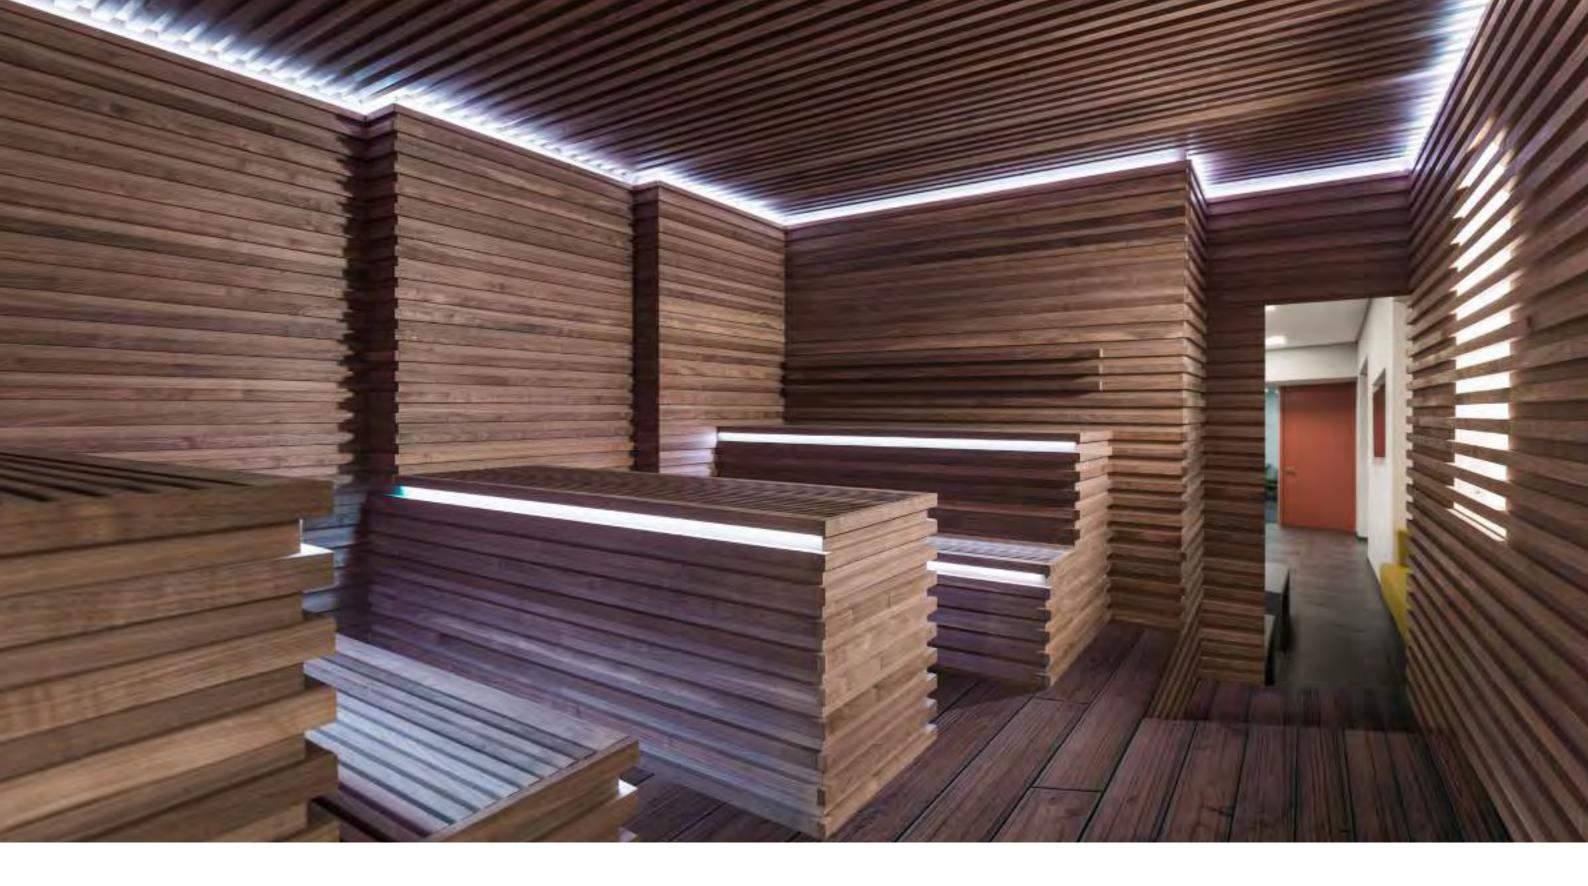

### **Slatted sauna**

SAUNA BI-O SAUNA & INFRARED SAUNA & OPTION

A relief is formed by unevenness, the difference between heights and minimums. This model is built of panels with slats that are evenly placed on the walls. The result is a unique sauna, in which the built relief determines the appearance of the sauna. This contemporary interpretation of the traditional sauna concept creates a distinctive look. The slats are available in different types and sizes of wood. Therefore, each sauna in this model is a unique one that you can enjoy for years.