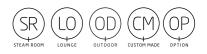

### **Slatted sauna**

SAUNA BI-O SAUNA & INFRARED SAUNA & OPTION

A relief is formed by unevenness, the difference between heights and minimums. This model is built of panels with slats that are evenly placed on the walls. The result is a unique sauna, in which the built relief determines the appearance of the sauna. This contemporary interpretation of the traditional sauna concept creates a distinctive look. The slats are available in different types and sizes of wood. Therefore, each sauna in this model is a unique one that you can enjoy for years.