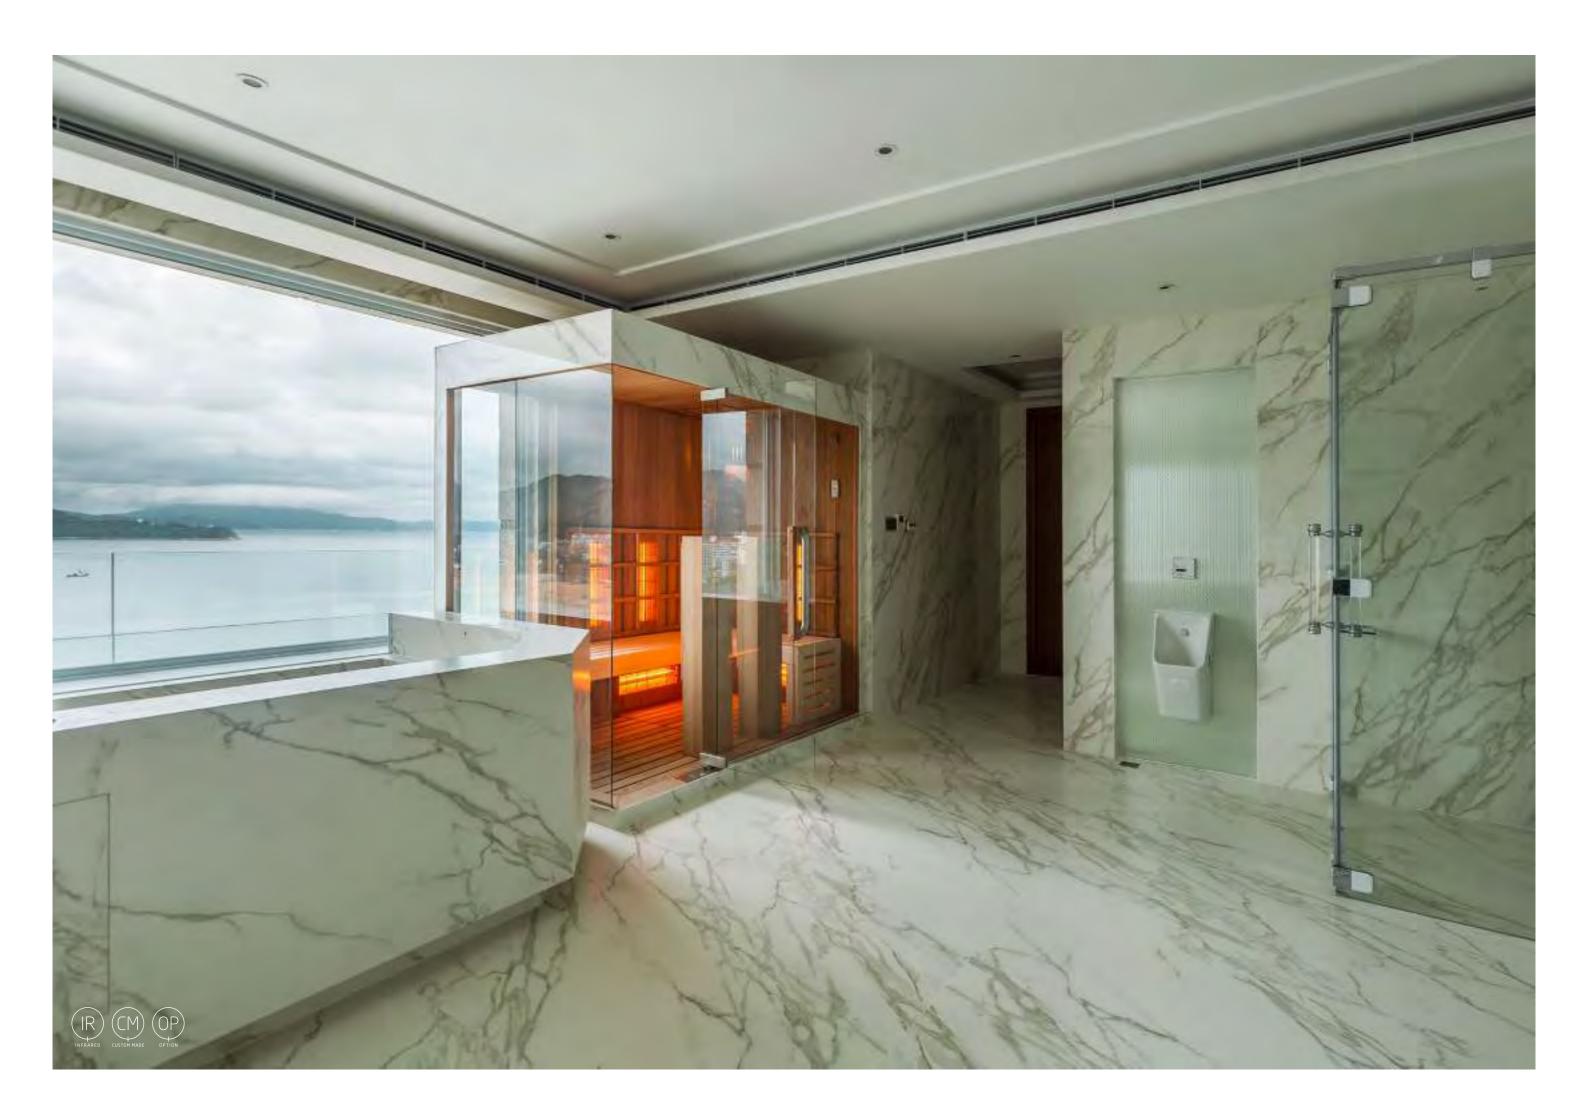

## Infrared with a view!

This private sauna in Shenzhen, China, is a Chaleur infrared cabin equipped with no fewer than 9 quartz heaters. 5 back heaters: 2 are placed under the bench to warm the feet and legs, 2 against the base so that there is sufficient radiation along it.

The Chaleur cabin is built on a base of white-grey flamed marble and the contours are finished in the same material. Therefore, the infrared sauna fits in nicely with the rest of the bathroom. On the inside, the walls are made of cedar wood. In order to enjoy the beautiful view of Shenzhen Bay from the sauna, the side wall and part of the back wall are built from glass.

A light fixture provides indirect mood lighting. The benches made from soft African wood are completely open at the bottom; this promotes hygiene, as it makes the floor easier to maintain. In this way, the foot heaters are also used to their best advantage.