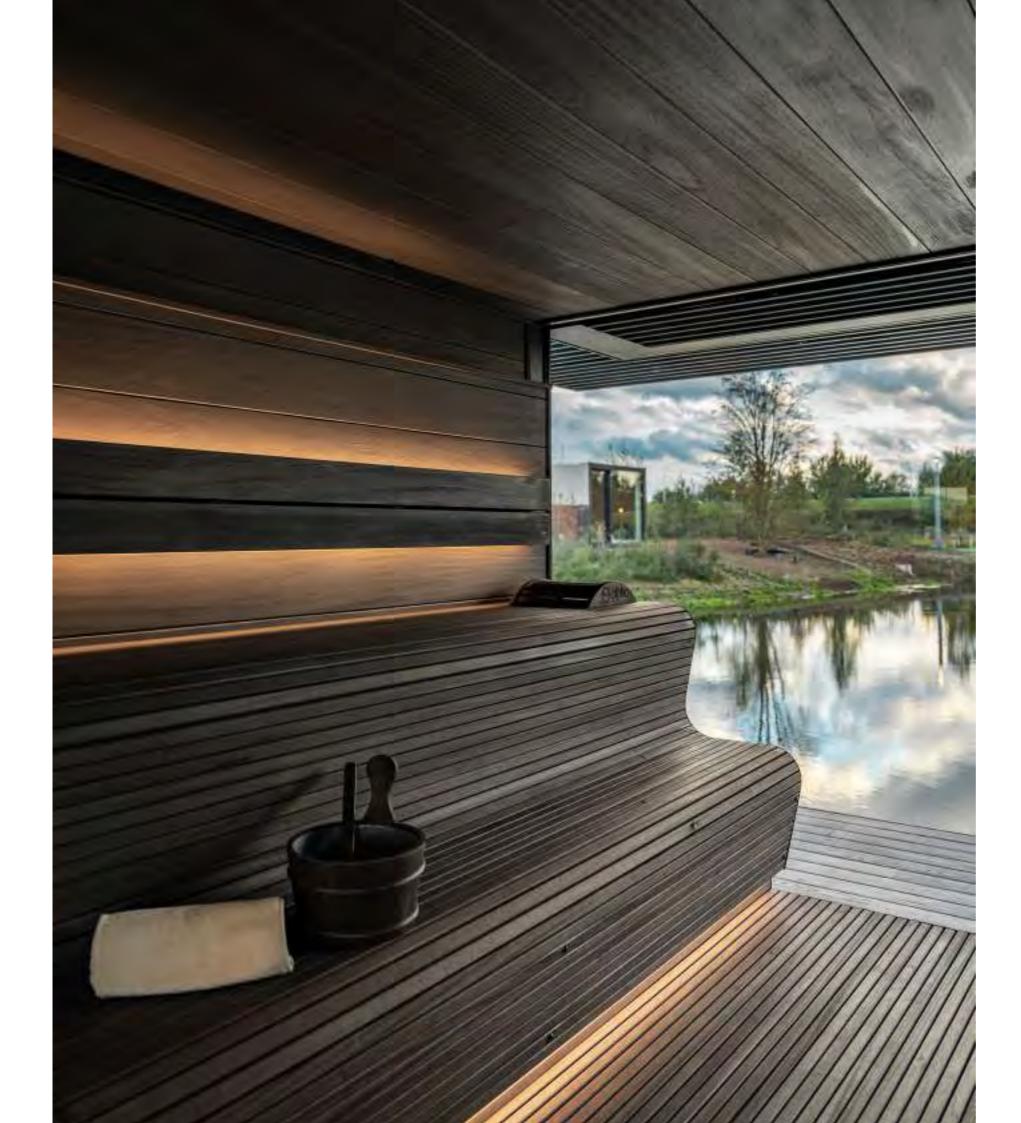

### **Steam Room**

The modern steam bath is unique in that it reaches 100% relative humidity—which gives it the element of steam/fog. It serves both a cleansing and social purpose. The aim of the ritual is to remove mucus and bacteria in the respiratory system, stimulate blood circulation and, in doing so, relax the muscles. A visit to the steam bath is a treat for all the senses and focuses on the healing powers of heat, the pure pleasure of water, plus purification and relaxation. Alpha Wellness Sensations is your perfect partner in choosing the right steam bath!

A wonderful sense of vitality follows once the body recuperates

The very first steam room with lounge bench! With these benches, which are a perfect combination of selected materials and excellent workmanship, you reach the pinnacle of relaxation; the stress and pressure disappear from the entire body. The almost invisible integrated water drainage system ensures that no water remains in the hollow of the benches, which means that maintenance is kept to a minimum. The steam and coloured LED spots to create a fairy-tale atmosphere. This magical effect is further stimulated by relaxing fragrances, which are automatically added. The result: an experience that touches all your senses and revitalizes your body and mind.