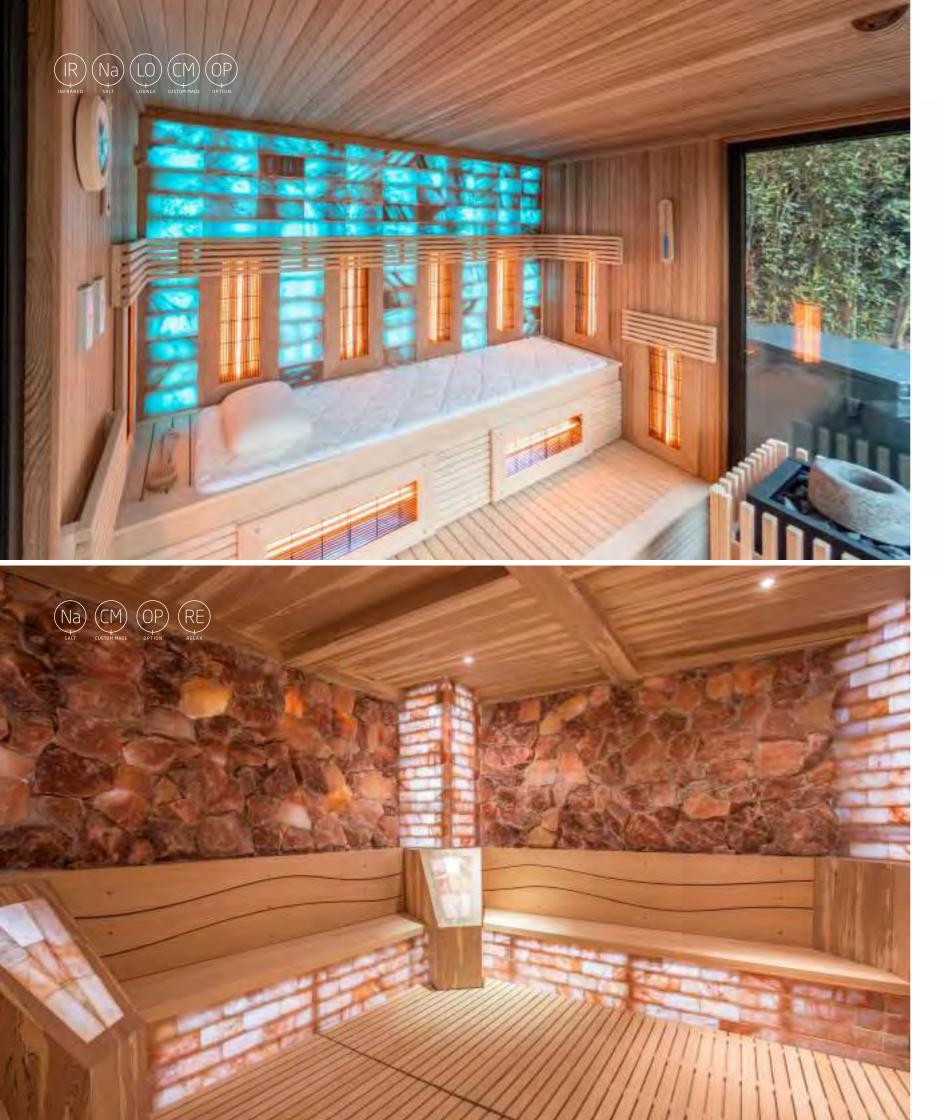

### ST OD JUTDOR

The cylinder-shaped Eclipse is without a doubt the most enchanting outdoor cabin with diameters of 250cm up to 360cm. It is available as a sauna, steam room, and infrared sauna that can be completed with relaxation and changing rooms available as optional extras. The round design looks great on a patio, in your garden, or even in a mountain hut. Different Eclipse configurations can be combined to create a veritable wellness village in the minimum of time. The Eclipse is built around a fully insulated metal structure. The outer is finished in EPDM and heather matting, but optionally can be plastered or covered with corten steel. The inside of the Eclipse-S comes with profiles in hemlock, cedar, or aspen, with Chaleur or wave-shaped benches made from ayous wood. The rear wall is fully covered in Himalayan salt stones. The glass front and LED lighting beneath the back support give this sauna a touch of romance. A wood-fired heater in the Eclipse-S ensures a traditional sauna experience, but also it can be replaced with a gas or electric heater. The design not only looks great, but it is also highly functional. Thanks to the round walls, there are no 'dead' corners to be heated, which means that the heat is better distributed and retained, yielding ecological and economic benefits.

### **Eclipse Series**

Custom-made dressing area - ideal for changing, cooling off, or just socializing.