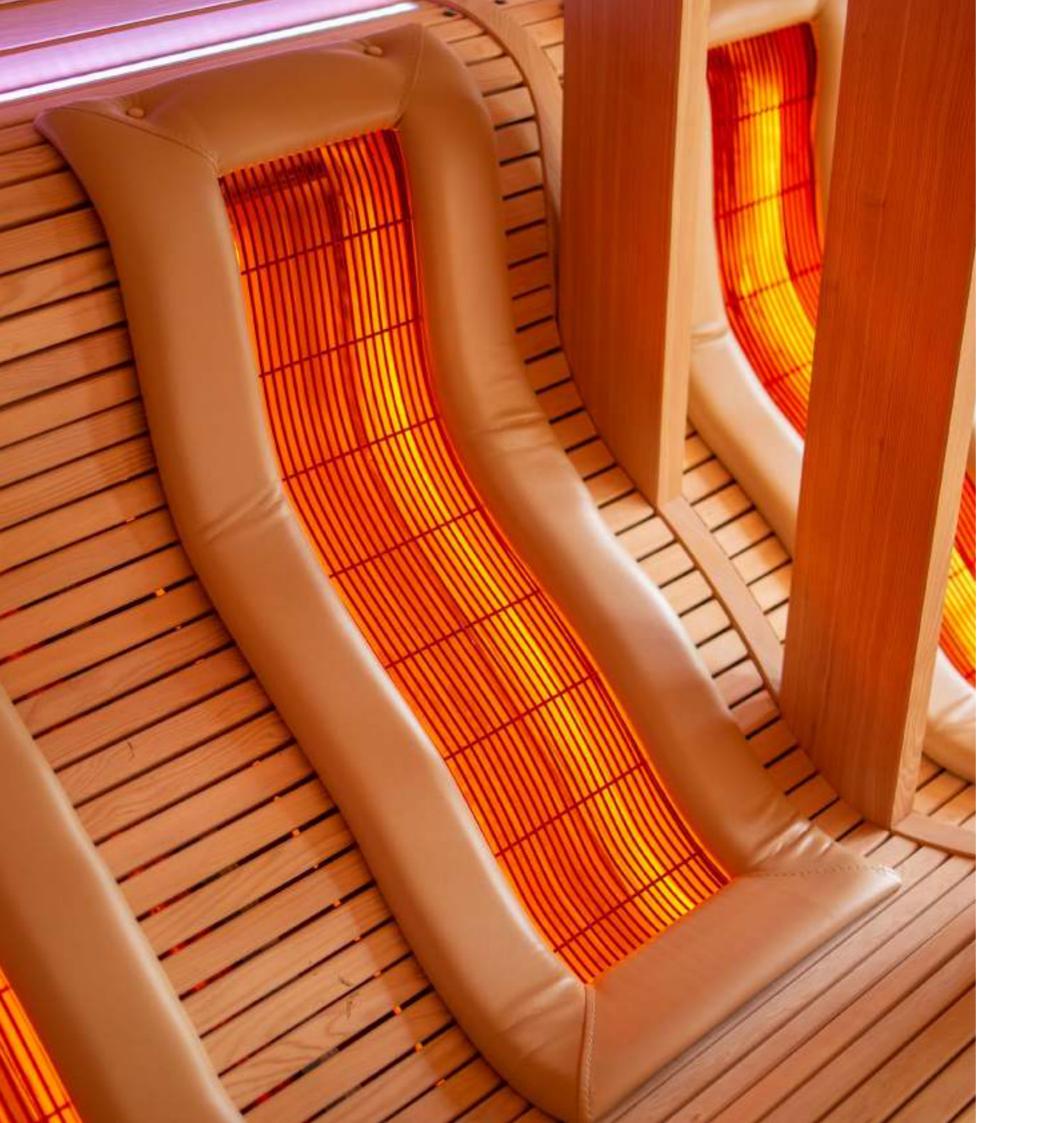

### **Infrared Lounger**

|          |        | ST       |
|----------|--------|----------|
| INFRARED | LUUNGE | STANDARD |
|          |        |          |

The infrared lounger from Alpha Wellness Sensations is a perfect combination of selected materials and excellent craftsmanship. The s-curve infrared heater patented by Alpha Wellness Sensations perfectly follows body contours. This means that the infrared radiation is perfectly dosed to the body. The power of each infrared heater can be adjusted for unprecedented comfort. The infrared session promotes circulation, relieves muscle tension, and combats joint pain. This free-standing infrared lounger can be placed, for example, in a wellness complex, a bedroom/living room, or a physiotherapist's waiting room, etc.

### **Patented Full Spectrum Infrared Heater**

Type: Ergonomically-shaped Full-spectrum infrared heater Capacity: 600 Watt Patent no: MD A 2015 0022 Warm-up time: Few seconds Purpose: Relaxation seats Shape: S-curve