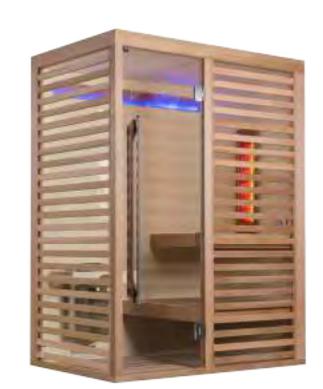

# Chaleur Lounge

Our Chaleur Lounge infrared saunas give you a feeling of warmth and luxury thanks to their high-quality equipment, design, and finishing materials. We make them in all desired dimensions and different types of interior and exterior finish: Scandinavian pinewood, Canadian red cedar, hemlock, aspen, ayous, or a combination of these materials. The front is made from safety glass. This infrared bench is finished with leather upholstery around the back heaters for more seating comfort. It has under-floor heating, an ingenious sound system with one speaker controlled by a modern control unit, also optionally, we can add leather headrests, foot stool or movable feet support and heat-resistant reading lamps covered with leather soft. Chaleur Lounge has plenty of good reasons to become the product of the year. In 2017 these infrared cabins won a prestigious Red Dot Design Award and in 2018 the Innovation Wellness Award.

### Customize your cabin with extra outstanding quality features