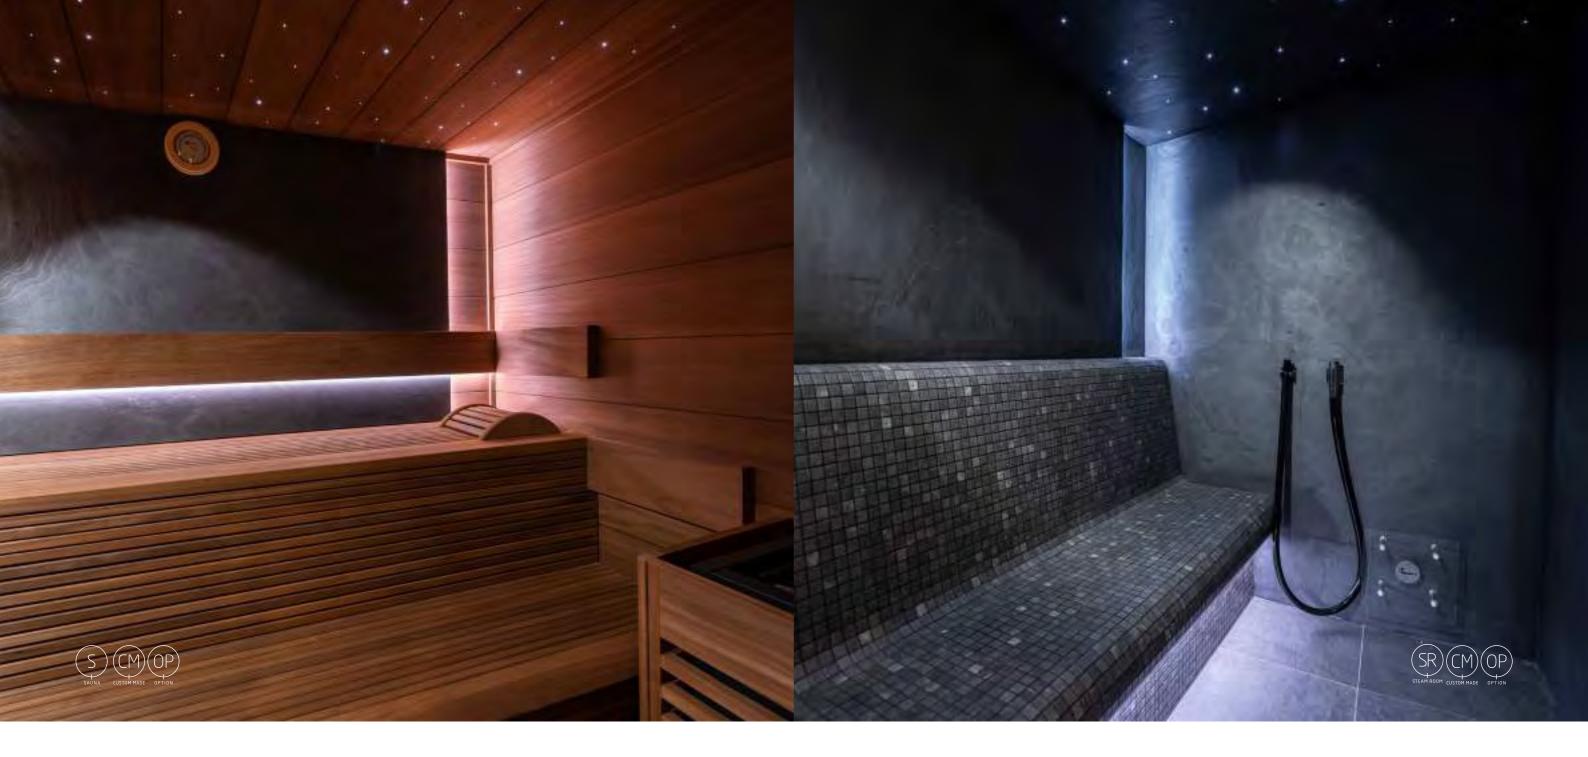

## After Journey Walk multi-sensory shower

The After journey walk multi-sensory shower is a shower block measuring almost 5 meters long, where several showers follow each other. By integrating different techniques with showers that even include scents in one long shower block where you walk through, you get a very special experience. It is ideal after a sauna visit or infrared session. A nebulizer creates a cold mist effect; there is a shower with two side waterfalls, a tropical rain shower and jets, and aromatherapy along the entire length providing the perfect wellness environment. The front panel is built from safety glass, while the back consists of decorative aluminium panels. The prints are adaptable to the project style and can be chosen in consultation with the interior designer. The floor consists of padauk tiles with a wood effect and the water tanks are made of stainless steel. Six infrared heaters provide a feeling of comfort while passing through the shower block. This unique experience concept was developed by Alpha Wellness Sensations and once again, we have put a new wellness experience on the map.