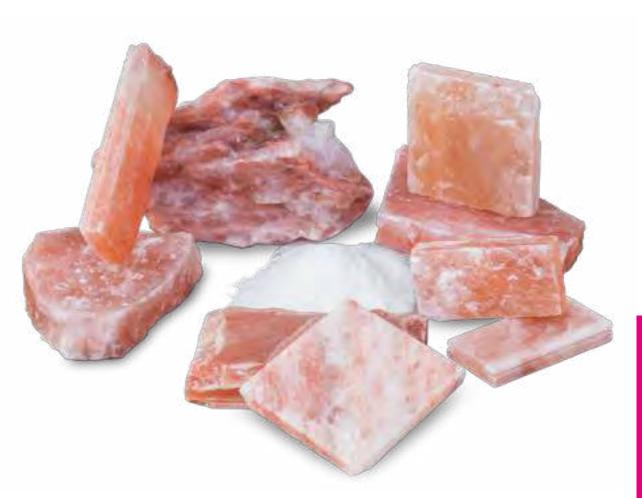

### Speleotherapy (from the Greek *spelaion* = cave) as a guide to the development of our salt caves.

The roots of this therapy lie in ancient Greece and ancient Italy 2500 years ago. It was noticed that the workers in the salt caves had little or no health problems with their respiratory systems and lungs. With this knowledge in mind, the Olympic athletes in Athens devoted adequate attention to improving their sporting performance. When a salt cave in North Rhine-Westphalia was used as a bomb shelter during the Second World War, it was noticed that some asthmatics had fewer attacks and that their lung function markedly improved. The German doctor Dr. K.H. Spannagel then founded a centre to investigate the effectiveness of this therapy. The ensuing results are the basis of this therapy, also called halo therapy (the Greek word for salt is "halos"). These show us that humans have a long relationship with salt, what's why it has been called "the divine substance". Himalayan Salt is a complete organic salt on Earth containing 84 trace minerals and elements that match the human body. Formerly one of our primal oceans, Himalayan Salt underwent extreme pressures during the formation of the Himalayan Mountains. This resulted in a perfect crystalline structure. Himalayan salt is basically a type of sea salt that was never polluted and never processed to strip away its vital components.

### Pretend you're in a sea cave

Salt walls are rapidly becoming a common feature in saunas. When gazing at a salt wall, it's easy to imagine you're in a sea cave, and the special colours produced by the salt crystals never leave anyone unmoved. But there are more benefits to salt wall saunas. The salts released when the stone is heated have a beneficial effect on the respiratory system and other vital functions. Salt stone forms in ancient seas and is often hundreds of millions of years old. Salt stone cabins use Himalayan salt crystals, which are renowned for their high mineral content. When the stone is heated, the atmosphere quickly fills up with substances that have a positive effect on the respiratory system, among other things. People who feel congestion in the chest often have a stone in their homes which they heat up and place next to their bed, allowing them to enjoy its air-purifying effects throughout the night.

### Salt stones

In most of our cabins, a wall can be built in salt stone. This creates a different climate and gives the cabin a distinctive look and feel. The Himalayan salt stones are available in different versions and sizes:

- smooth bricks
- rough bricks
- rough rocks
- irregular slates

\*\*\* Salt walls can only be placed in dry rooms.