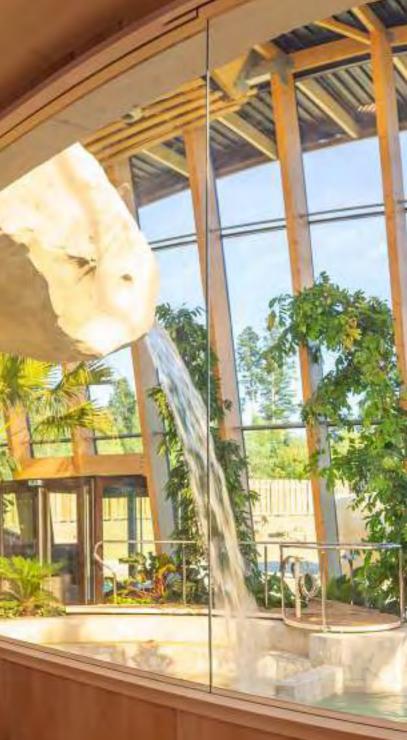

## Experience Shower

H2O FOOTSPA CUSTOM MADE

How about a shower stall that creates a wonderful aroma, dense cold mist or a tropical downpour with the accompanying sounds of thunder and lightning, supported by appropriate colours that make you dream of exotic places? Would you prefer warm water jets with the sound of singing birds in the background, or the waves of the Atlantic Ocean crashing against the rocks on Tenerife? The choice is yours. Therapy that feels like a holiday!

## After Journey Walk multi-sensory shower

The After journey walk multi-sensory shower is a shower block measuring almost 5 meters long, where several showers follow each other. By integrating different techniques with showers that even include scents in one long shower block where you walk through, you get a very special experience. It is ideal after a sauna visit or infrared session. A nebulizer creates a cold mist effect; there is a shower with two side waterfalls, a tropical rain shower and jets, and aromatherapy along the entire length providing the perfect wellness environment. The front panel is built from safety glass, while the back consists of decorative aluminium panels. The prints are adaptable to the project style and can be chosen in consultation with the interior designer. The floor consists of padauk tiles with a wood effect and the water tanks are made of stainless steel. Six infrared heaters provide a feeling of comfort while passing through the shower block. This unique experience concept was developed by Alpha Wellness Sensations and once again, we have put a new wellness experience on the map.