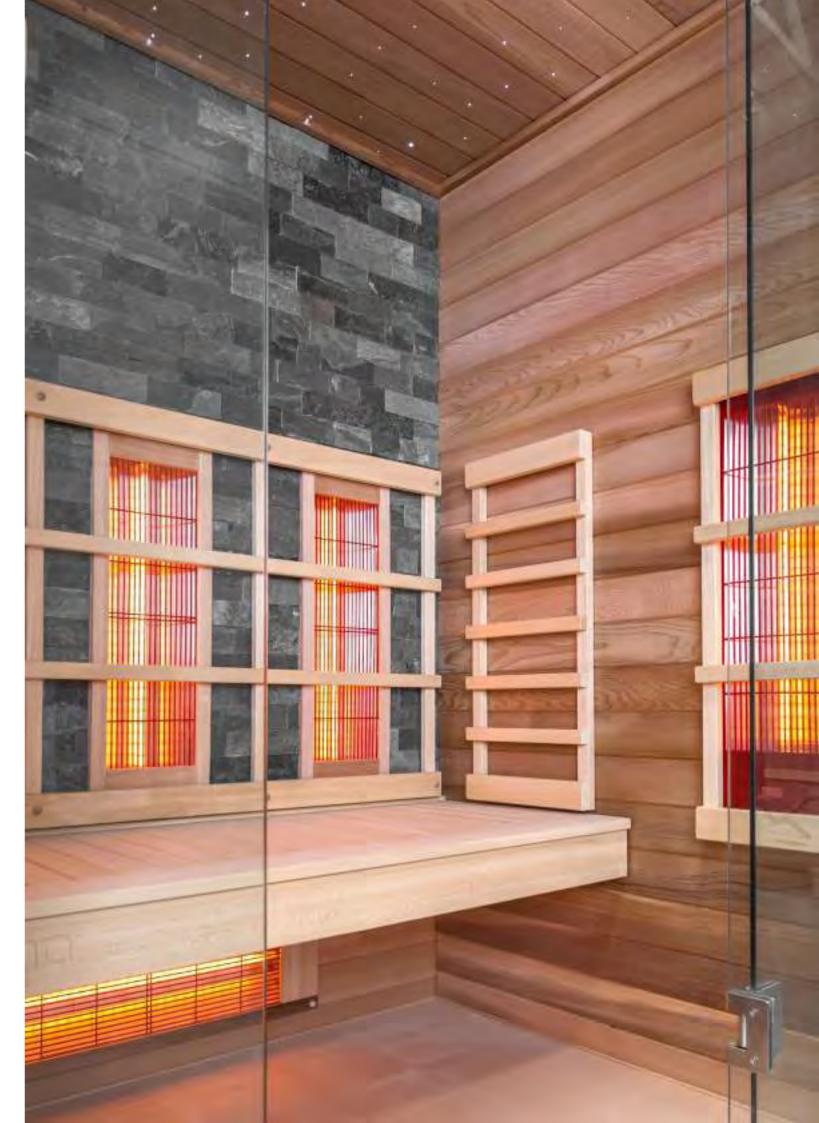

### Infrared (IR) (ST)

Infrared light is the sun's healthy warmth and is invisible to the naked eye. Its rays go beyond visible light and the colours of the rainbow. Therefore, we can only perceive infrared light in the form of radiant heat. This radiant heat is really beneficial to the body and takes action deeper in the body than the convection of warm air, for example. This means that infrared heat is the most efficient way to warm your body. Infrared heat also stimulates the production of endorphins in the body. This hormone, also referred to as a natural painkiller, relieves pain in the muscles and joints (such as in the event of a sprain, rheumatism, and arthritis), and removes muscle tension, swelling, and stiffness. The infrared heaters by Alpha Wellness Sensations guarantee safety, sustainability, efficiency, and comfort.

### **Infrared** heaters

In an infrared cabin, only 20% of the radiant heat is used for heating the air, while the remaining 80% is directly converted into body heat, partly due to the body's high water content. Usually, an infrared cabin looks just like a traditional wooden sauna cabin. Because the infrared rays directly heat the body, the heaters can also be used outside a cabin. The essential is the radiation and not the heat from the surrounding air. We have different types of heaters in the different infrared spectra, wattages, lengths and shapes, and our specialists will be happy to inform you which heaters are the best choice in a particular setup or project.