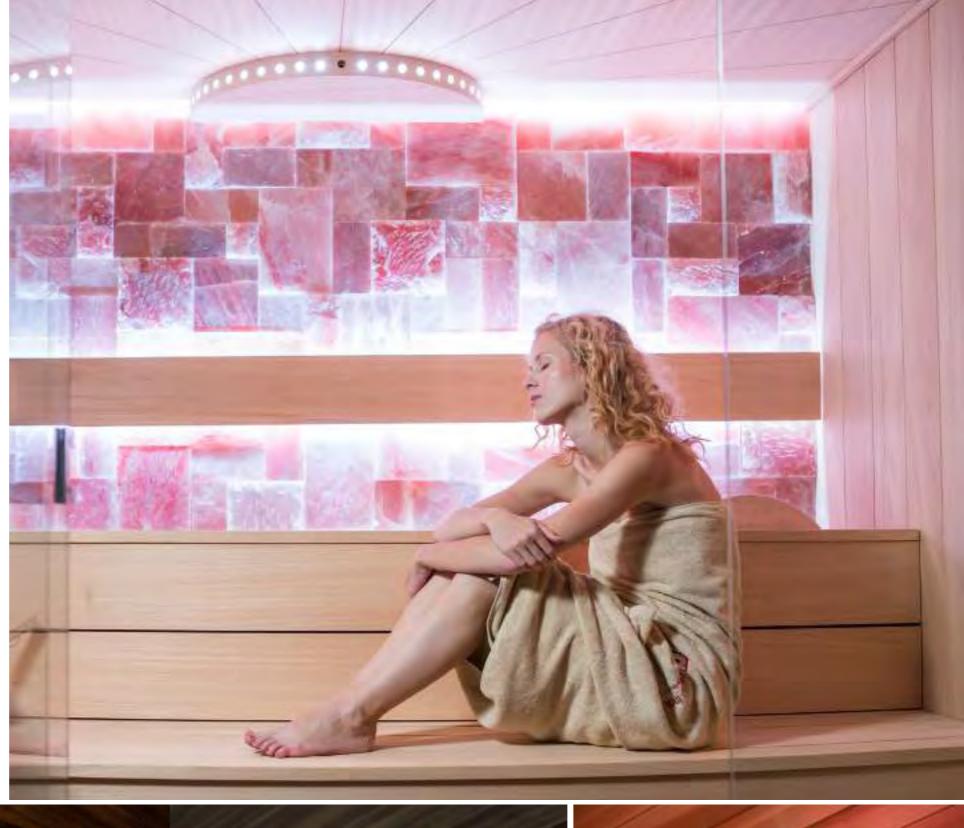

### Speleotherapy (from the Greek *spelaion* = cave) as a guide to the development of our salt caves.

The roots of this therapy lie in ancient Greece and ancient Italy 2500 years ago. It was noticed that the workers in the salt caves had little or no health problems with their respiratory systems and lungs. With this knowledge in mind, the Olympic athletes in Athens devoted adequate attention to improving their sporting performance. When a salt cave in North Rhine-Westphalia was used as a bomb shelter during the Second World War, it was noticed that some asthmatics had fewer attacks and that their lung function markedly improved. The German doctor Dr. K.H. Spannagel then founded a centre to investigate the effectiveness of this therapy. The ensuing results are the basis of this therapy, also called halo therapy (the Greek word for salt is "halos"). These show us that humans have a long relationship with salt, what's why it has been called "the divine substance". Himalayan Salt is a complete organic salt on Earth containing 84 trace minerals and elements that match the human body. Formerly one of our primal oceans, Himalayan Salt underwent extreme pressures during the formation of the Himalayan Mountains. This resulted in a perfect crystalline structure. Himalayan salt is basically a type of sea salt that was never polluted and never processed to strip away its vital components.

### Pretend you're in a sea cave

Salt walls are rapidly becoming a common feature in saunas. When gazing at a salt wall, it's easy to imagine you're in a sea cave, and the special colours produced by the salt crystals never leave anyone unmoved. But there are more benefits to salt wall saunas. The salts released when the stone is heated have a beneficial effect on the respiratory system and other vital functions. Salt stone forms in ancient seas and is often hundreds of millions of years old. Salt stone cabins use Himalayan salt crystals, which are renowned for their high mineral content. When the stone is heated, the atmosphere quickly fills up with substances that have a positive effect on the respiratory system, among other things. People who feel congestion in the chest often have a stone in their homes which they heat up and place next to their bed, allowing them to enjoy its air-purifying effects throughout the night.

In salt stone saunas, these positive effects are greatly amplified. Inside the cabin, the micro-climate is similar to that of the seaside. Aside from the respiratory system, the rest of the body also benefits from the substances released. After all, there's a reason why salt is so widely used in natural medicine. lodine is beneficial to the thyroid and improves the metabolism. Calcium strengthens teeth and joints. Magnesium, sodium, chlorine, and potassium are just some of the other healing substances released by the stone, and each has its own health benefits. People suffering from bronchitis or asthma often say they feel reborn after visiting a salt stone sauna. However, they're not the only ones who stand to benefit from a visit to a salt stone sauna. It is also highly recommended for people with skin problems, cardiovascular disorders, gastrointestinal issues, metabolic problems, thyroid disease, rheumatic complaints or stress.