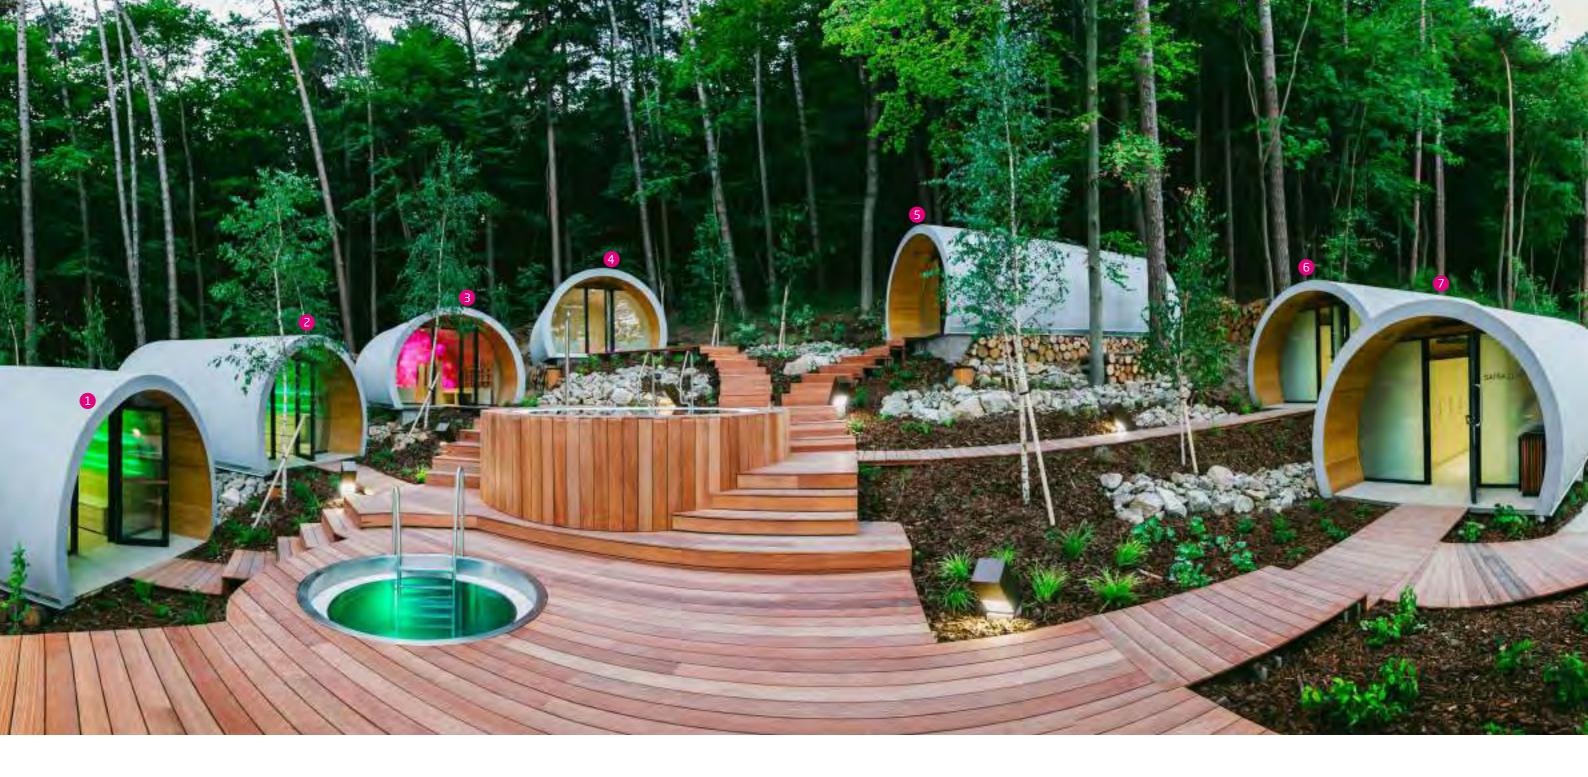

### **Outside wellness**

The outdoor wellness feeling is very different from the feeling experienced indoors. Outside there is always something happening. What could be nicer than sitting in a sauna or infrared cabin with a view of a setting or even possibly a rising sun? Croaking frogs and chirping birds lull you into a restful state, far away from everyday stress. A view of a natural environment therefore plays a major role in an outdoor sauna or infrared cabin. Nature and the outdoors have an extra positive effect on people's well-being. For those who want a sauna in a location where electricity is not readily available, we have some solutions. How about an authentic sauna that you need to stoke with wood which is a soothing ritual inside itself? Cosy and very special in terms of atmosphere. In addition, there are possibilities to install a complete wellness facility in your pool house. A mix of sauna, infrared, steam bath and a multi-sensory shower turn your garden into a wellness paradise where it is wonderful to spend time. Away from all the stress, all the traffic jams and, therefore like a holiday as soon as you get home. Would you prefer a modern or classic look? Integrated into a building or detached? An outer covering in the most diverse materials... If you can dream it, we can build it!

### ST OD JUTDOR

The cylinder-shaped Eclipse is without a doubt the most enchanting outdoor cabin with diameters of 250cm up to 360cm. It is available as a sauna, steam room, and infrared sauna that can be completed with relaxation and changing rooms available as optional extras. The round design looks great on a patio, in your garden, or even in a mountain hut. Different Eclipse configurations can be combined to create a veritable wellness village in the minimum of time. The Eclipse is built around a fully insulated metal structure. The outer is finished in EPDM and heather matting, but optionally can be plastered or covered with corten steel. The inside of the Eclipse-S comes with profiles in hemlock, cedar, or aspen, with Chaleur or wave-shaped benches made from ayous wood. The rear wall is fully covered in Himalayan salt stones. The glass front and LED lighting beneath the back support give this sauna a touch of romance. A wood-fired heater in the Eclipse-S ensures a traditional sauna experience, but also it can be replaced with a gas or electric heater. The design not only looks great, but it is also highly functional. Thanks to the round walls, there are no 'dead' corners to be heated, which means that the heat is better distributed and retained, yielding ecological and economic benefits.

### **Eclipse Series**

Custom-made dressing area - ideal for changing, cooling off, or just socializing.