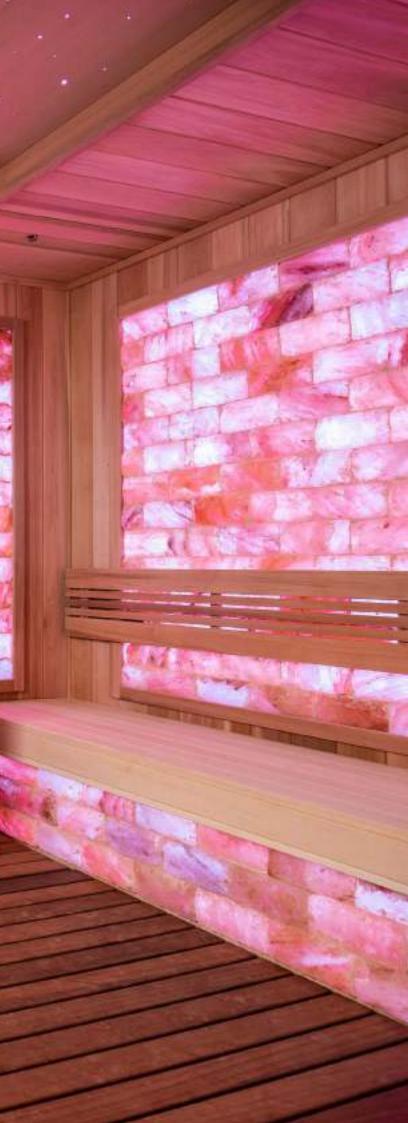

### Speleotherapy (from the Greek *spelaion* = cave) as a guide to the development of our salt caves.

The roots of this therapy lie in ancient Greece and ancient Italy 2500 years ago. It was noticed that the workers in the salt caves had little or no health problems with their respiratory systems and lungs. With this knowledge in mind, the Olympic athletes in Athens devoted adequate attention to improving their sporting performance. When a salt cave in North Rhine-Westphalia was used as a bomb shelter during the Second World War, it was noticed that some asthmatics had fewer attacks and that their lung function markedly improved. The German doctor Dr. K.H. Spannagel then founded a centre to investigate the effectiveness of this therapy. The ensuing results are the basis of this therapy, also called halo therapy (the Greek word for salt is "halos"). These show us that humans have a long relationship with salt, what's why it has been called "the divine substance". Himalayan Salt is a complete organic salt on Earth containing 84 trace minerals and elements that match the human body. Formerly one of our primal oceans, Himalayan Salt underwent extreme pressures during the formation of the Himalayan Mountains. This resulted in a perfect crystalline structure. Himalayan salt is basically a type of sea salt that was never polluted and never processed to strip away its vital components.

### Pretend you're in a sea cave

Salt walls are rapidly becoming a common feature in saunas. When gazing at a salt wall, it's easy to imagine you're in a sea cave, and the special colours produced by the salt crystals never leave anyone unmoved. But there are more benefits to salt wall saunas. The salts released when the stone is heated have a beneficial effect on the respiratory system and other vital functions. Salt stone forms in ancient seas and is often hundreds of millions of years old. Salt stone cabins use Himalayan salt crystals, which are renowned for their high mineral content. When the stone is heated, the atmosphere quickly fills up with substances that have a positive effect on the respiratory system, among other things. People who feel congestion in the chest often have a stone in their homes which they heat up and place next to their bed, allowing them to enjoy its air-purifying effects throughout the night.

In salt stone saunas, these positive effects are greatly amplified. Inside the cabin, the micro-climate is similar to that of the seaside. Aside from the respiratory system, the rest of the body also benefits from the substances released. After all, there's a reason why salt is so widely used in natural medicine. lodine is beneficial to the thyroid and improves the metabolism. Calcium strengthens teeth and joints. Magnesium, sodium, chlorine, and potassium are just some of the other healing substances released by the stone, and each has its own health benefits. People suffering from bronchitis or asthma often say they feel reborn after visiting a salt stone sauna. However, they're not the only ones who stand to benefit from a visit to a salt stone sauna. It is also highly recommended for people with skin problems, cardiovascular disorders, gastrointestinal issues, metabolic problems, thyroid disease, rheumatic complaints or stress.

### Salt stones

In most of our cabins, a wall can be built in salt stone. This creates a different climate and gives the cabin a distinctive look and feel. The Himalayan salt stones are available in different versions and sizes: