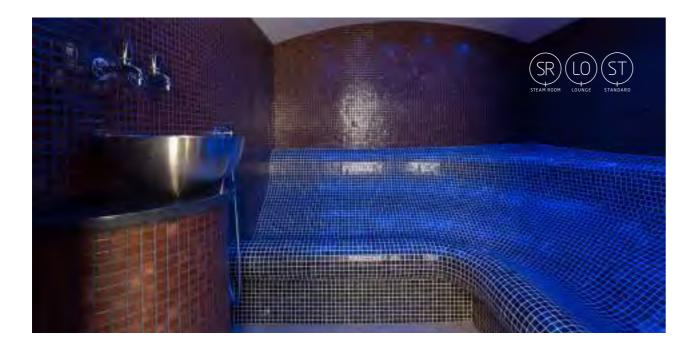

### **Steam Room**

The modern steam bath is unique in that it reaches 100% relative humidity—which gives it the element of steam/fog. It serves both a cleansing and social purpose. The aim of the ritual is to remove mucus and bacteria in the respiratory system, stimulate blood circulation and, in doing so, relax the muscles. A visit to the steam bath is a treat for all the senses and focuses on the healing powers of heat, the pure pleasure of water, plus purification and relaxation. Alpha Wellness Sensations is your perfect partner in choosing the right steam bath!

A wonderful sense of vitality follows once the body recuperates

The very first steam room with lounge bench! With these benches, which are a perfect combination of selected materials and excellent workmanship, you reach the pinnacle of relaxation; the stress and pressure disappear from the entire body. The almost invisible integrated water drainage system ensures that no water remains in the hollow of the benches, which means that maintenance is kept to a minimum. The steam and coloured LED spots to create a fairy-tale atmosphere. This magical effect is further stimulated by relaxing fragrances, which are automatically added. The result: an experience that touches all your senses and revitalizes your body and mind.