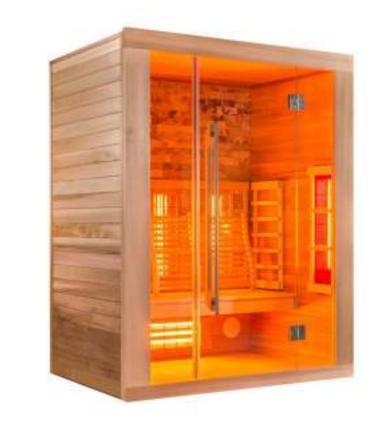

## Schruns

It is perfect for those who like traditional Finnish saunas and simple designs. The many dark and well-grown knots of the delicate Scandinavian pine wood give this softwood its lovely appearance. Scandinavian pine grows near the Arctic Circle, where extreme cold makes growth rates much slower; such conditions have made this wood very tight and have a higher density than faster-growing varieties, so it is perfect for the high temperature of the sauna. Also, a great advantage of this wood is its fragrant scent which has a calming effect and encourages us to slow down. The rustic wood is perfectly balanced with the elegant LED light behind the backrest and the black oven protection grid. The perfect balance between tradition and modernity.

### A perfect balance for those looking for relaxation with a modern take on tradition