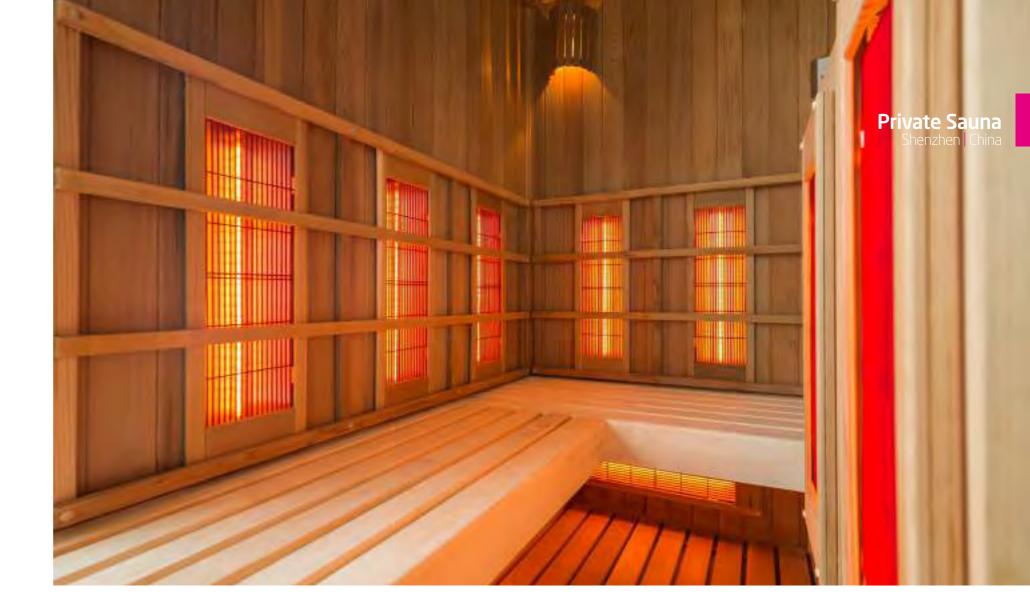

## Infrared with a view!

This private sauna in Shenzhen, China, is a Chaleur infrared cabin equipped with no fewer than 9 quartz heaters. 5 back heaters: 2 are placed under the bench to warm the feet and legs, 2 against the base so that there is sufficient radiation along it.

The Chaleur cabin is built on a base of white-grey flamed marble and the contours are finished in the same material. Therefore, the infrared sauna fits in nicely with the rest of the bathroom. On the inside, the walls are made of cedar wood. In order to enjoy the beautiful view of Shenzhen Bay from the sauna, the side wall and part of the back wall are built from glass.

A light fixture provides indirect mood lighting. The benches made from soft African wood are completely open at the bottom; this promotes hygiene, as it makes the floor easier to maintain. In this way, the foot heaters are also used to their best advantage.