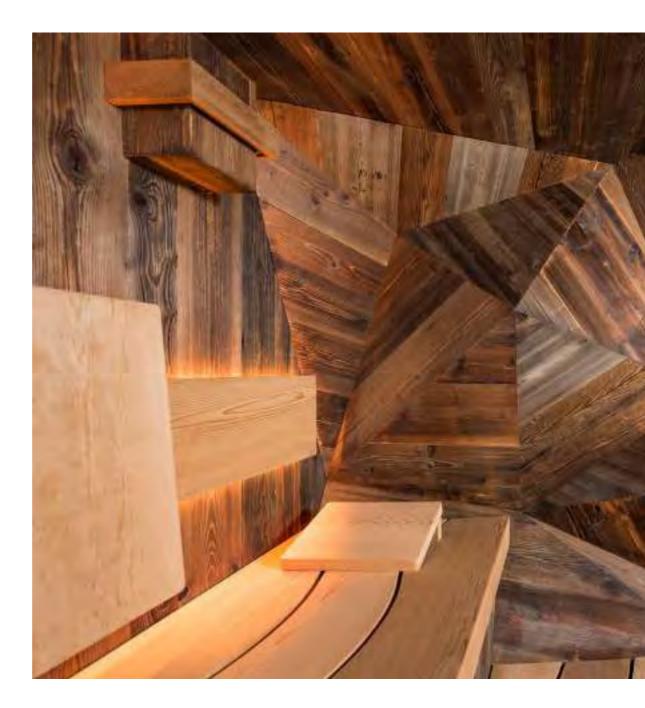

### **Outside wellness**

The outdoor wellness feeling is very different from the feeling experienced indoors. Outside there is always something happening. What could be nicer than sitting in a sauna or infrared cabin with a view of a setting or even possibly a rising sun? Croaking frogs and chirping birds lull you into a restful state, far away from everyday stress. A view of a natural environment therefore plays a major role in an outdoor sauna or infrared cabin. Nature and the outdoors have an extra positive effect on people's well-being. For those who want a sauna in a location where electricity is not readily available, we have some solutions. How about an authentic sauna that you need to stoke with wood which is a soothing ritual inside itself? Cosy and very special in terms of atmosphere. In addition, there are possibilities to install a complete wellness facility in your pool house. A mix of sauna, infrared, steam bath and a multi-sensory shower turn your garden into a wellness paradise where it is wonderful to spend time. Away from all the stress, all the traffic jams and, therefore like a holiday as soon as you get home. Would you prefer a modern or classic look? Integrated into a building or detached? An outer covering in the most diverse materials... If you can dream it, we can build it!

### ST OD JUTDOR

The cylinder-shaped Eclipse is without a doubt the most enchanting outdoor cabin with diameters of 250cm up to 360cm. It is available as a sauna, steam room, and infrared sauna that can be completed with relaxation and changing rooms available as optional extras. The round design looks great on a patio, in your garden, or even in a mountain hut. Different Eclipse configurations can be combined to create a veritable wellness village in the minimum of time. The Eclipse is built around a fully insulated metal structure. The outer is finished in EPDM and heather matting, but optionally can be plastered or covered with corten steel. The inside of the Eclipse-S comes with profiles in hemlock, cedar, or aspen, with Chaleur or wave-shaped benches made from ayous wood. The rear wall is fully covered in Himalayan salt stones. The glass front and LED lighting beneath the back support give this sauna a touch of romance. A wood-fired heater in the Eclipse-S ensures a traditional sauna experience, but also it can be replaced with a gas or electric heater. The design not only looks great, but it is also highly functional. Thanks to the round walls, there are no 'dead' corners to be heated, which means that the heat is better distributed and retained, yielding ecological and economic benefits.

### Chaleur Outdoor Sauna

Enjoy wellness, regardless of the weather outside. Chaleur Outdoor Sauna is a unique product where you can simply relax while taking your best from outdoor life. It allows you to experience the foreground of winter and summer, with a beautiful intense connection with nature. Chaleur Outdoor exists in sauna, infrared, BIO-sauna, or a combination of these 3 therapies.

Luxury SAUNA OUTDOOR ST

A modern rectangular outdoor sauna with a glass front and side walls bring a charming view from outside into your sauna. The two-level luxury benches are lit at the bottom with LED lighting that slips through the wooden profiles. The interior can be finished in cedar, hemlock, or ayous, depending on the desired result. The large sauna heater is a necessity due to the large sections of glass. A triumph among saunas, Luxury-S offers enrichment and a quiet place in your garden.