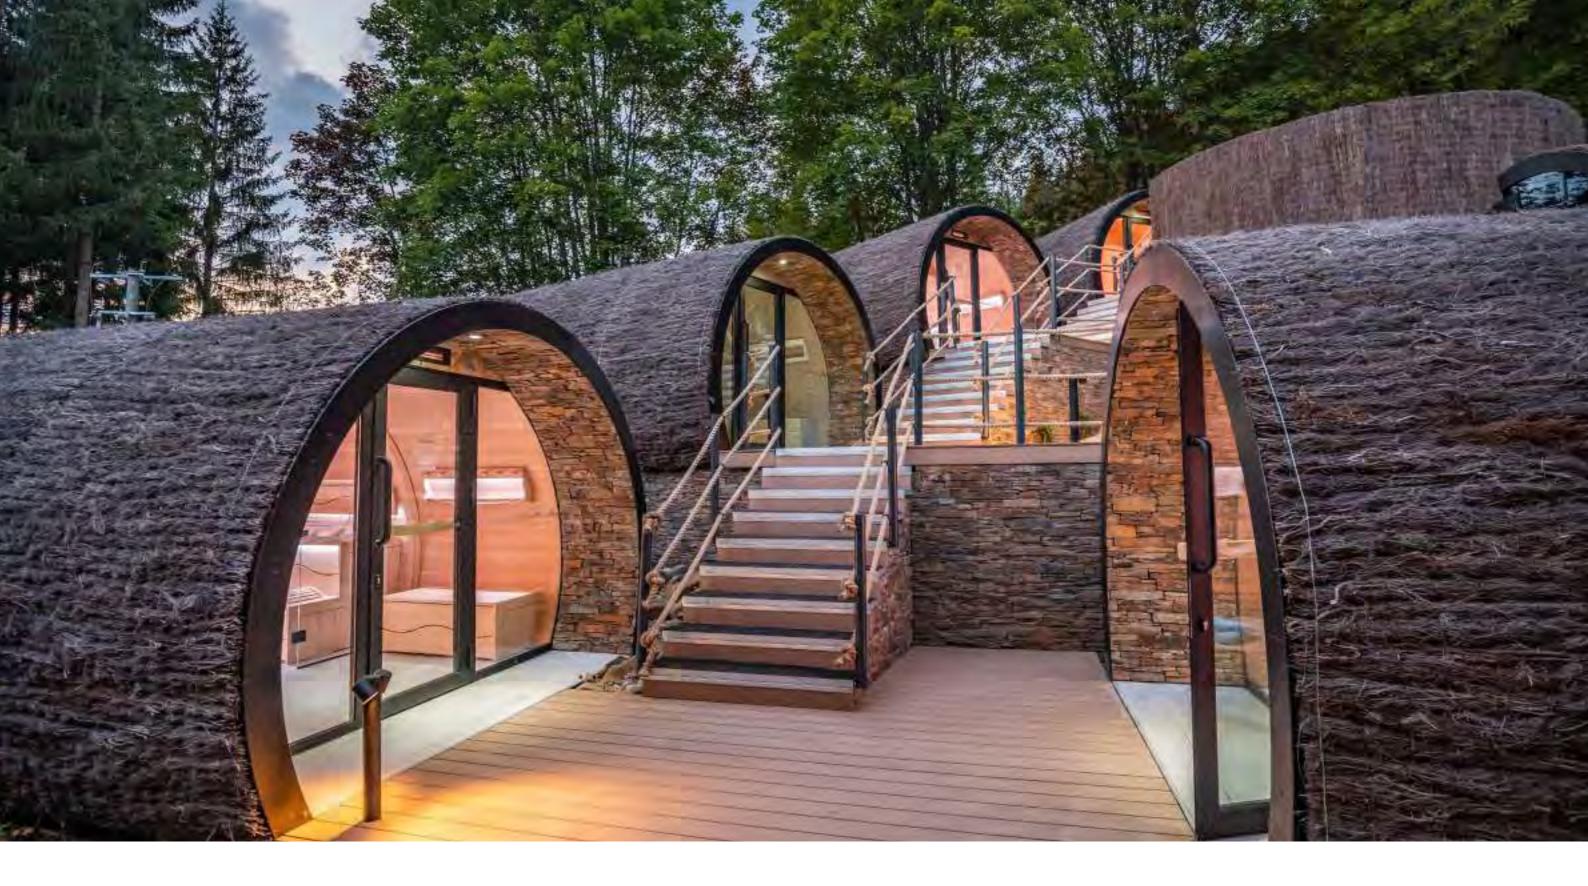

### ST OD JUTDOR

The cylinder-shaped Eclipse is without a doubt the most enchanting outdoor cabin with diameters of 250cm up to 360cm. It is available as a sauna, steam room, and infrared sauna that can be completed with relaxation and changing rooms available as optional extras. The round design looks great on a patio, in your garden, or even in a mountain hut. Different Eclipse configurations can be combined to create a veritable wellness village in the minimum of time. The Eclipse is built around a fully insulated metal structure. The outer is finished in EPDM and heather matting, but optionally can be plastered or covered with corten steel. The inside of the Eclipse-S comes with profiles in hemlock, cedar, or aspen, with Chaleur or wave-shaped benches made from ayous wood. The rear wall is fully covered in Himalayan salt stones. The glass front and LED lighting beneath the back support give this sauna a touch of romance. A wood-fired heater in the Eclipse-S ensures a traditional sauna experience, but also it can be replaced with a gas or electric heater. The design not only looks great, but it is also highly functional. Thanks to the round walls, there are no 'dead' corners to be heated, which means that the heat is better distributed and retained, yielding ecological and economic benefits.

### **Eclipse Series**

Custom-made dressing area - ideal for changing, cooling off, or just socializing.

## Contemporary Wellness centre of excellence

Alpha Wellness Sensations has transformed the historic re - sort of Zelena Zaba, designed by the Czech architect Bohuslav Fuchs in 1935, into a contemporary wellness gem. Alpha Wellness Sensations is a globally renowned specialist in the design, creation and delivery of unique wellness concepts. One successful example is the Eclipse Village at Zelena Zaba (Slovakia), which has quickly made a name for itself. Zelena Zaba, a popular spot for tourists around a natural thermal spa, was first constructed in the 1930s in an interwar modernist style. The original design was by the Czech architect Bohuslav Fuchs. The swimming pool at Zelena Zaba is one of just two swimming pools in Slovakia considered to be of significant historical importance, and has been listed by the country's Monuments Board. Together with Alpha Wellness Sensations, the driving forces behind the Zelena Zaba resort have developed a complex of luxury wellness facilities for VIP guests, including seven Eclipses, a stainless steel swimming pool, a children's pool, a VIP zone, and a restaurant. The seven Eclipses are nestled in picturesque woodland, together with the other facilities. These iconic, cylindrical structures contain a traditional Finnish sauna, an infrared sauna, a bio sauna, a steam bath, two changing rooms, and a relaxation room. The initial budget for the project was six million euro, but the final sum invested in the facility stood at ten million euro, thanks to a 15% subsidy from the European Union.

#### 1 Finnish Eclipse Sauna

- Length 8 m
- Interior finish in cedar • Salt stone rear wall with indirect LED
- lighting • 15kW Herkules oven
- Automatic pouring system with aroma
  Ayous benches "Wave" model
  Emotec D operating system

#### 2 Bio Eclipse Sauna

- Length 5 m ٠
- Interior finish in cedar ٠
- Quartz stone rear wall •
- 12kW Herkules Bio-oven
- ٠ Ayous benches "Wave" model
- Emotec D operating system •

#### Infrared Eclipse

- Length 5 m
- Interior finish in cedar
- Salt stone rear wall with indirect LED
- lighting Total wattage 10kw •
- Quartz infrared heaters with overrule
- timer per seat
- Benches made of ayous wood
- Emotec D operating system

#### • Steam Bath Eclipse

- Length 5 m
- Interior finish in Ezzari mosaic Ergonomic lounge benches with indirect RGB lighting
- Steam generator 18 kW •
- Elec operating system

- Length 5 m
- Interior finish in cedar • Salt stone rear wall with indirect lighting
- ers in the ceiling4 comfortable loungers
- Emotec D operating system

#### **5** Relax Eclipse

- Infrared magnesium heat-

#### **6 7** Dressing rooms

- Length 5 mInterior finish in cedar
- 20 lockers
- 2 showers
- 1 lavabo
- 1 toilet