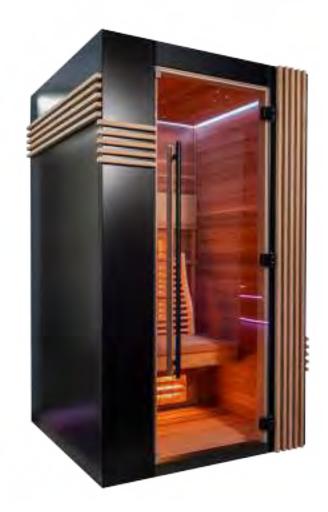

# Senses

The Senses is actually an 'a la carte' infrared sauna that is designed and built-in line with the customer's requirements. This is one of the premium products in the infrared range, with every option available as standard at no additional cost. Once you have selected the heaters that are best for you, the design can begin! You can choose your own exterior finish, and the structure of the Senses is designed such that you can add your own oak exterior profiles where you want, either vertically or horizontally. The Senses is thus a real showpiece that you can put your own stamp on. This infrared sauna has leather seating with integrated heating in the benches.