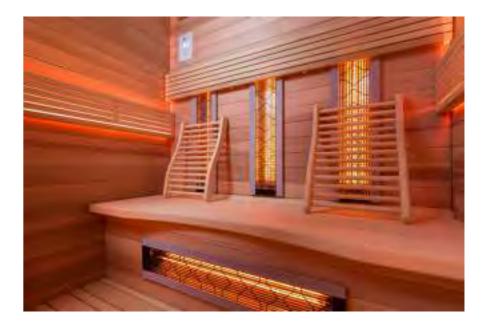

## Schruns

It is perfect for those who like traditional Finnish saunas and simple designs. The many dark and well-grown knots of the delicate Scandinavian pine wood give this softwood its lovely appearance. Scandinavian pine grows near the Arctic Circle, where extreme cold makes growth rates much slower; such conditions have made this wood very tight and have a higher density than faster-growing varieties, so it is perfect for the high temperature of the sauna. Also, a great advantage of this wood is its fragrant scent which has a calming effect and encourages us to slow down. The rustic wood is perfectly balanced with the elegant LED light behind the backrest and the black oven protection grid. The perfect balance between tradition and modernity.

### A perfect balance for those looking for relaxation with a modern take on tradition