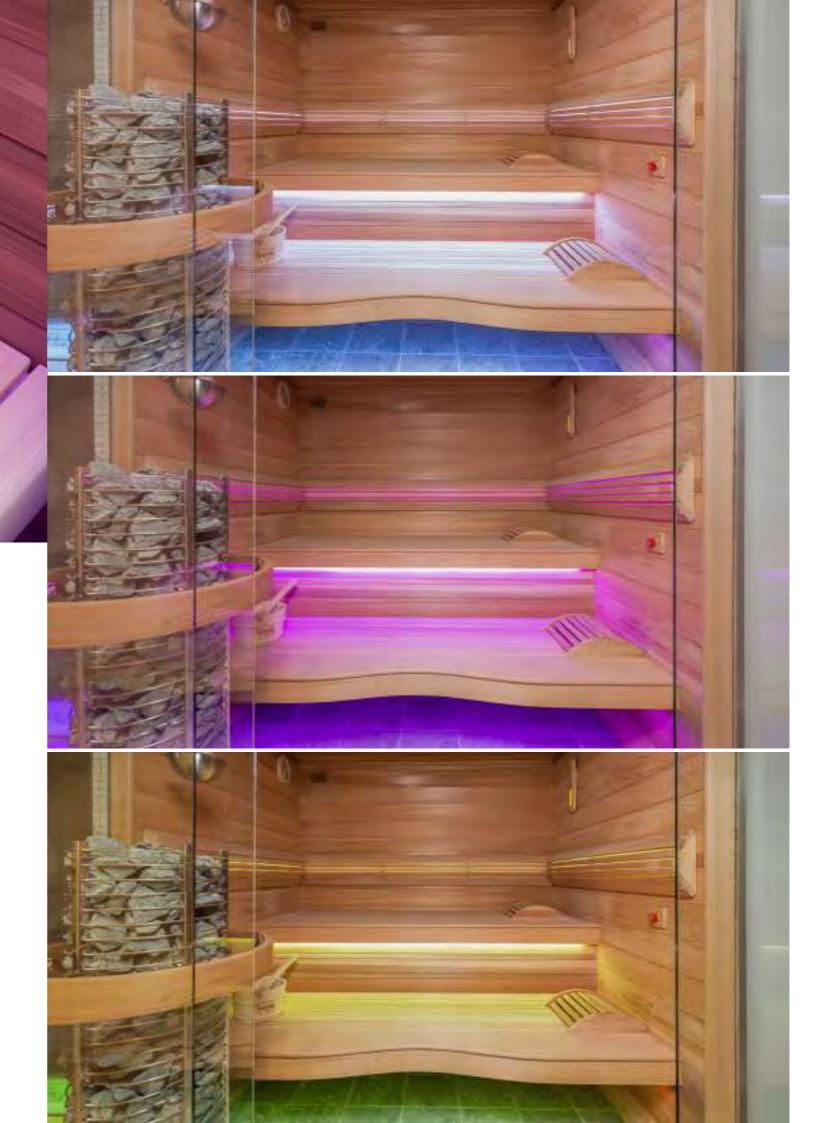

### Infrared (IR) (ST)

Infrared light is the sun's healthy warmth and is invisible to the naked eye. Its rays go beyond visible light and the colours of the rainbow. Therefore, we can only perceive infrared light in the form of radiant heat. This radiant heat is really beneficial to the body and takes action deeper in the body than the convection of warm air, for example. This means that infrared heat is the most efficient way to warm your body. Infrared heat also stimulates the production of endorphins in the body. This hormone, also referred to as a natural painkiller, relieves pain in the muscles and joints (such as in the event of a sprain, rheumatism, and arthritis), and removes muscle tension, swelling, and stiffness. The infrared heaters by Alpha Wellness Sensations guarantee safety, sustainability, efficiency, and comfort.

### **Infrared** heaters

In an infrared cabin, only 20% of the radiant heat is used for heating the air, while the remaining 80% is directly converted into body heat, partly due to the body's high water content. Usually, an infrared cabin looks just like a traditional wooden sauna cabin. Because the infrared rays directly heat the body, the heaters can also be used outside a cabin. The essential is the radiation and not the heat from the surrounding air. We have different types of heaters in the different infrared spectra, wattages, lengths and shapes, and our specialists will be happy to inform you which heaters are the best choice in a particular setup or project.

### Direct Heat & Measured Values

Chaleur quartz infrared heaters have a measurement from 3 to 10% IR-A, 20 to 30% IR-B and 60 to 80% IR-C. It depends on the point of measurement, power, and output given by the control panel. With this knowledge, it is impossible to assign any fixed value to infrared heaters. Chaleur quartz infrared heaters are specially designed in collaboration with the Seibersdorf research centre in Austria to ensure the correct and safe ratio between IR-A, IR-B, and IR-C. By virtue of this, we are able to ensure, in combination with the correct power control, optimal and safe penetration depths.