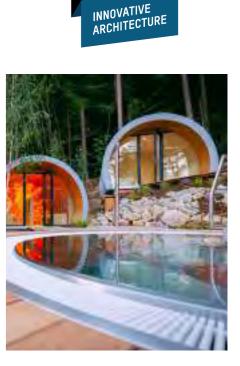

### ST OD JUTDOR

The cylinder-shaped Eclipse is without a doubt the most enchanting outdoor cabin with diameters of 250cm up to 360cm. It is available as a sauna, steam room, and infrared sauna that can be completed with relaxation and changing rooms available as optional extras. The round design looks great on a patio, in your garden, or even in a mountain hut. Different Eclipse configurations can be combined to create a veritable wellness village in the minimum of time. The Eclipse is built around a fully insulated metal structure. The outer is finished in EPDM and heather matting, but optionally can be plastered or covered with corten steel. The inside of the Eclipse-S comes with profiles in hemlock, cedar, or aspen, with Chaleur or wave-shaped benches made from ayous wood. The rear wall is fully covered in Himalayan salt stones. The glass front and LED lighting beneath the back support give this sauna a touch of romance. A wood-fired heater in the Eclipse-S ensures a traditional sauna experience, but also it can be replaced with a gas or electric heater. The design not only looks great, but it is also highly functional. Thanks to the round walls, there are no 'dead' corners to be heated, which means that the heat is better distributed and retained, yielding ecological and economic benefits.

### **Eclipse Series**

Custom-made dressing area - ideal for changing, cooling off, or just socializing.

## Contemporary Wellness centre of excellence

Alpha Wellness Sensations has transformed the historic re - sort of Zelena Zaba, designed by the Czech architect Bohuslav Fuchs in 1935, into a contemporary wellness gem. Alpha Wellness Sensations is a globally renowned specialist in the design, creation and delivery of unique wellness concepts. One successful example is the Eclipse Village at Zelena Zaba (Slovakia), which has quickly made a name for itself. Zelena Zaba, a popular spot for tourists around a natural thermal spa, was first constructed in the 1930s in an interwar modernist style. The original design was by the Czech architect Bohuslav Fuchs. The swimming pool at Zelena Zaba is one of just two swimming pools in Slovakia considered to be of significant historical importance, and has been listed by the country's Monuments Board. Together with Alpha Wellness Sensations, the driving forces behind the Zelena Zaba resort have developed a complex of luxury wellness facilities for VIP guests, including seven Eclipses, a stainless steel swimming pool, a children's pool, a VIP zone, and a restaurant. The seven Eclipses are nestled in picturesque woodland, together with the other facilities. These iconic, cylindrical structures contain a traditional Finnish sauna, an infrared sauna, a bio sauna, a steam bath, two changing rooms, and a relaxation room. The initial budget for the project was six million euro, but the final sum invested in the facility stood at ten million euro, thanks to a 15% subsidy from the European Union.

#### 1 Finnish Eclipse Sauna

- Length 8 m
- Interior finish in cedar • Salt stone rear wall with indirect LED
- lighting • 15kW Herkules oven
- Automatic pouring system with aroma
  Ayous benches "Wave" model
  Emotec D operating system

#### 2 Bio Eclipse Sauna

- Length 5 m ٠
- Interior finish in cedar ٠
- Quartz stone rear wall •
- 12kW Herkules Bio-oven
- ٠ Ayous benches "Wave" model
- Emotec D operating system •

#### Infrared Eclipse

- Length 5 m
- Interior finish in cedar
- Salt stone rear wall with indirect LED
- lighting Total wattage 10kw •
- Quartz infrared heaters with overrule
- timer per seat
- Benches made of ayous wood
- Emotec D operating system

#### • Steam Bath Eclipse

- Length 5 m
- Interior finish in Ezzari mosaic Ergonomic lounge benches with indirect RGB lighting
- Steam generator 18 kW •
- Elec operating system

- Length 5 m
- Interior finish in cedar • Salt stone rear wall with indirect lighting
- ers in the ceiling4 comfortable loungers
- Emotec D operating system

#### **5** Relax Eclipse

- Infrared magnesium heat-

#### **6 7** Dressing rooms

- Length 5 mInterior finish in cedar
- 20 lockers
- 2 showers
- 1 lavabo
- 1 toilet