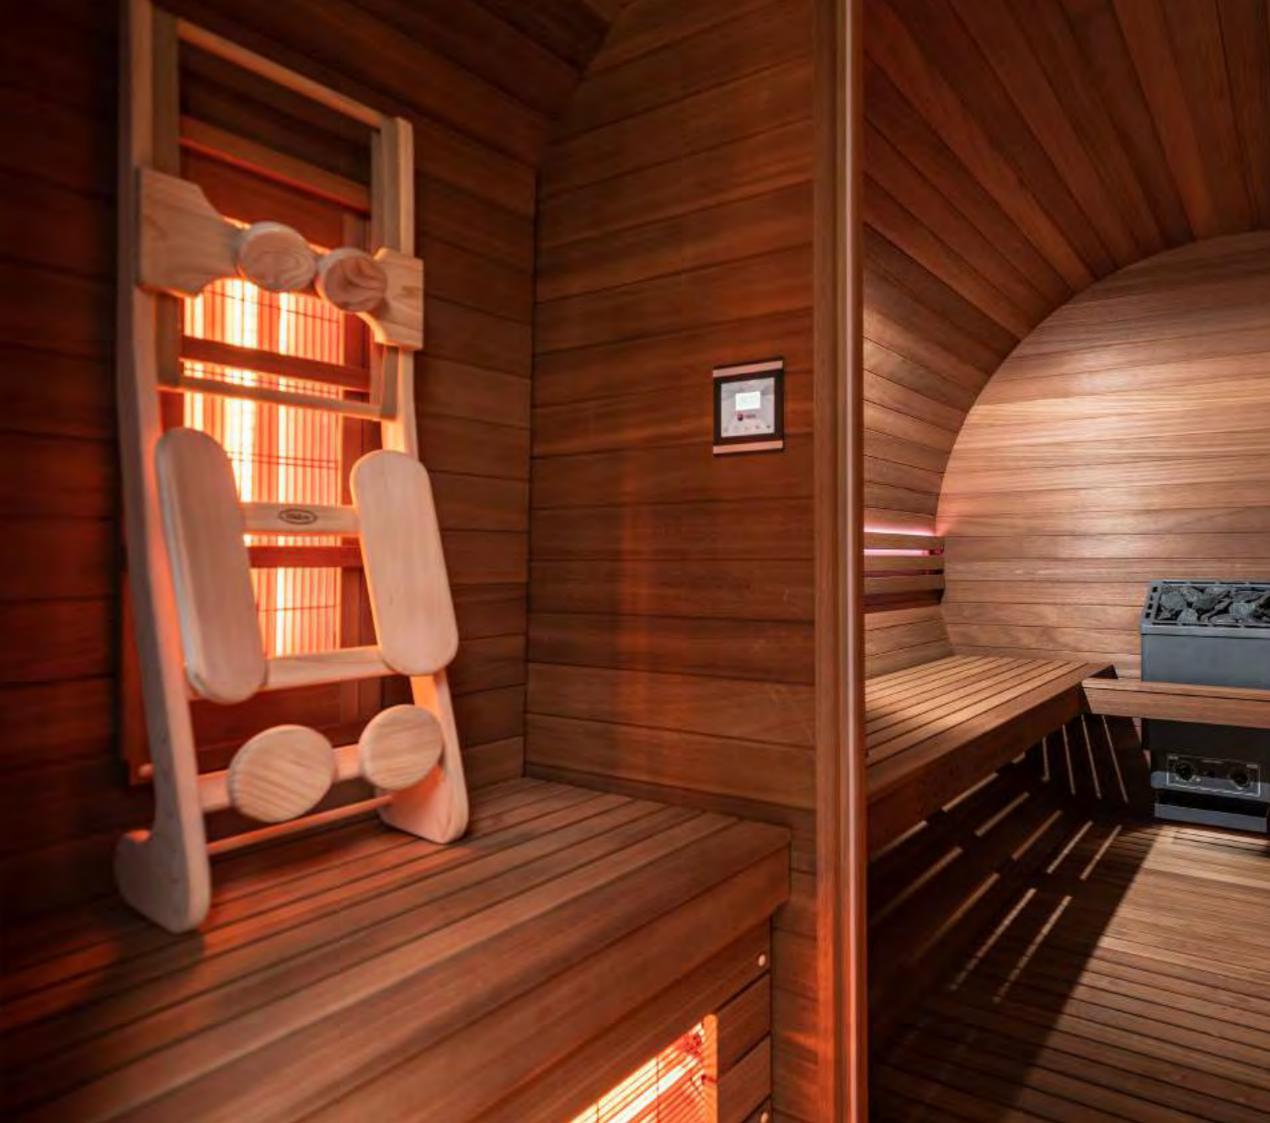

# Charming and robust barrel for the rural garden

bench and totally relax. installation effort. you want.

This unique barrel is made from high quality 4cm thick beams. The EPDM roof covering is finished in beautiful heather matting. The 'glass roof' option is simply stunning - it's amazing to gaze up at a natural starry sky from your

The Barrel-IR is unique in its kind. Highly innovative and user-friendly thanks to the short warm-up time of the six quartz heaters. It can be fully operated via the IWH controller. With this infrared Alpha Wellness Sensations barrel, you can achieve the ultimate in exclusive outdoor living with minimum

The Barrel-S is available with either an electric or a woodfired heater. A changing room can optionally be installed on the front, with infrared heaters for even greater comfort if