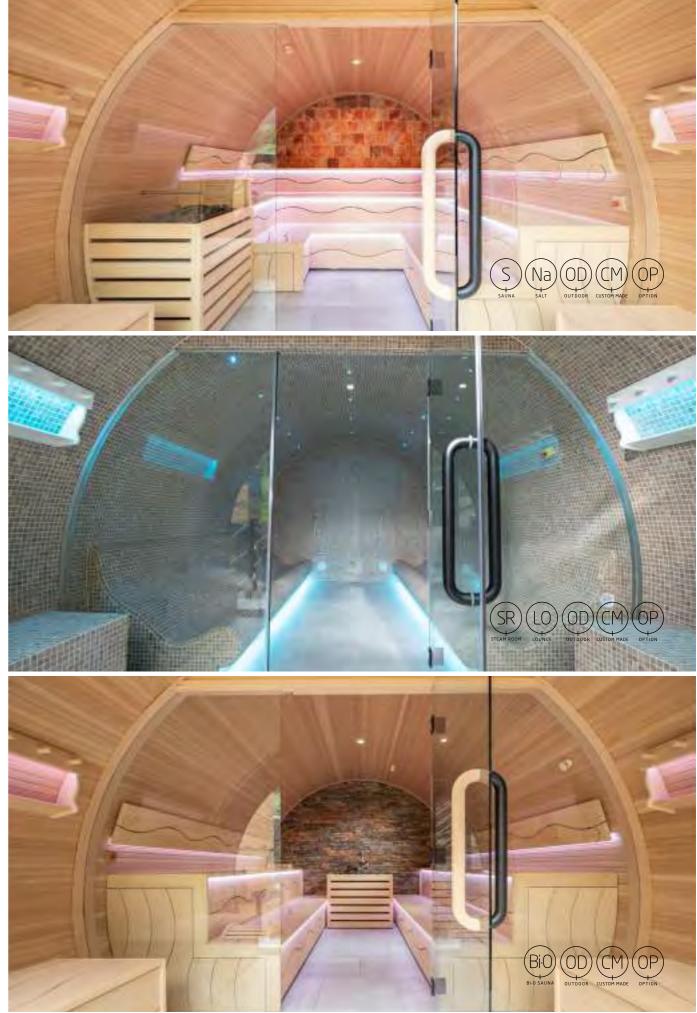

### Three-dimensional Venus sauna

SAUNA BIO ST STANDARD

Venus is the Roman goddess of love and the name of a planet. It is immediately clear where we got the inspiration for this sauna. The side walls are made of natural stone and the rear wall of solid cedar wood. It has been hand-worked and sanded to give it a unique three-dimensional effect. The polished rock in the middle is a real eye-catcher and gives you the feeling that you have landed on another planet. The impressive glass rods in the ceiling and the built-in LED strips enhance this cosmic atmosphere. The side walls are made of Glacier natural stone, while the ceiling and benches are made of ayous. The front is built from clear safety glass including a door with stainless steel hinges and a design handle. No fewer than two sauna ovens provide more than sufficient heat capacity. The Venus is specially designed for frequent use and has a special appearance. The wavy back wall in combination with the polished onyx glacier block in the middle and the walls in natural stone give this sauna a very exclusive character

The polished rock in the middle is a real eye-catcher and gives you the feeling that you have reached higher realms