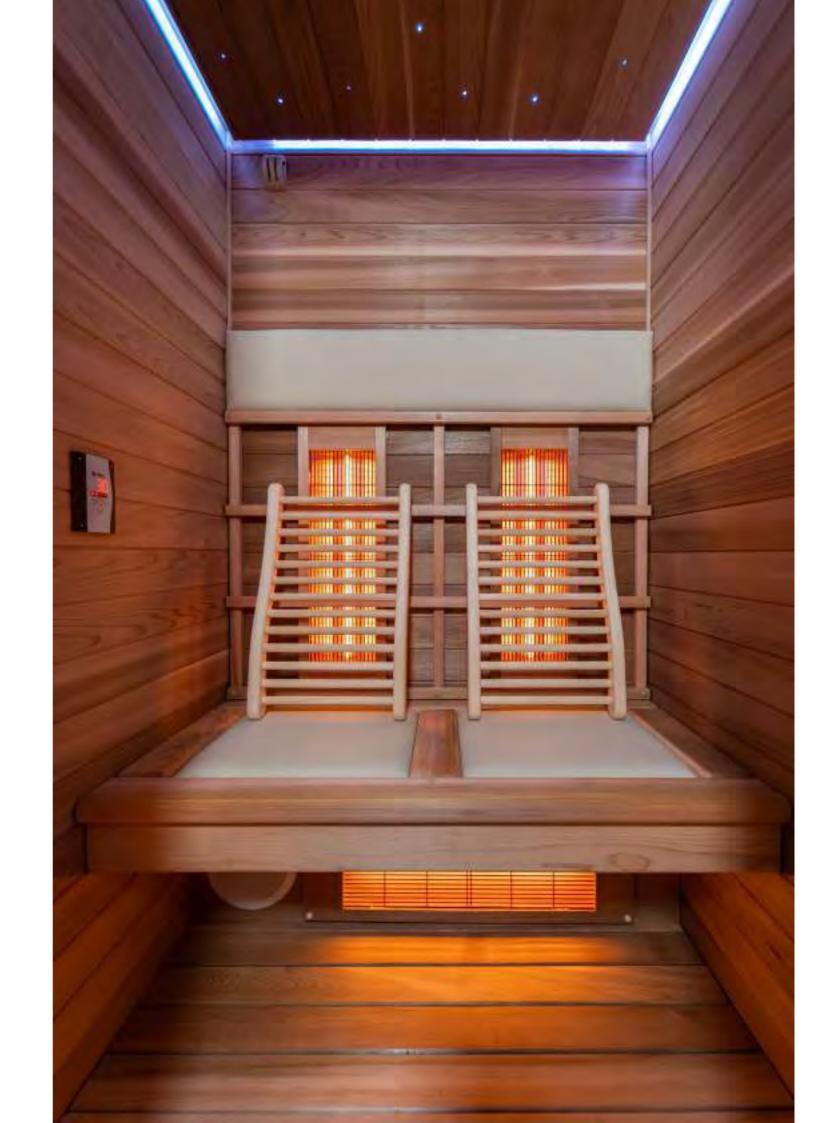

### Infrared (IR) (ST)

Infrared light is the sun's healthy warmth and is invisible to the naked eye. Its rays go beyond visible light and the colours of the rainbow. Therefore, we can only perceive infrared light in the form of radiant heat. This radiant heat is really beneficial to the body and takes action deeper in the body than the convection of warm air, for example. This means that infrared heat is the most efficient way to warm your body. Infrared heat also stimulates the production of endorphins in the body. This hormone, also referred to as a natural painkiller, relieves pain in the muscles and joints (such as in the event of a sprain, rheumatism, and arthritis), and removes muscle tension, swelling, and stiffness. The infrared heaters by Alpha Wellness Sensations guarantee safety, sustainability, efficiency, and comfort.

### **Infrared** heaters

In an infrared cabin, only 20% of the radiant heat is used for heating the air, while the remaining 80% is directly converted into body heat, partly due to the body's high water content. Usually, an infrared cabin looks just like a traditional wooden sauna cabin. Because the infrared rays directly heat the body, the heaters can also be used outside a cabin. The essential is the radiation and not the heat from the surrounding air. We have different types of heaters in the different infrared spectra, wattages, lengths and shapes, and our specialists will be happy to inform you which heaters are the best choice in a particular setup or project.