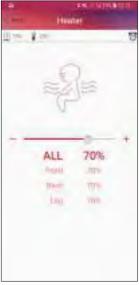

### The ingenious AASC control system

With the latest ingenious AASC from Alpha Wellness Sensations, you really have everything perfectly under control. AASC stands for Alpha Adaptive Smart Control, an extremely smart and sophisticated system. So at all times and in an accurate, fast and detailed way, you have a grip on the overall wellness occasion.

### **AASC: Multifunctional and safe**

You enjoy 'on-demand' freedom that seems limitless... The intensity of the infrared heaters can be set individually between 1 and 100% and is therefore ultra-precisely heat adjustable for unrivalled comfort. There is also the possibility of defining 6 zones according to your own wishes. With builtin Bluetooth® technology, you can easily play your favourite music via the app of virtually any modern smartphone or Wi-Fi device. A touchscreen carousel with countless combinations provides an excellent cromotherapy selection. All these functions can be controlled both via the AASC controller and via the Alpha Wellness Sensations app that you can download for free. On the AASC control panel you can easily set your own language, including Dutch, English, French and German, but you can also converse with it in Russian or Chinese.