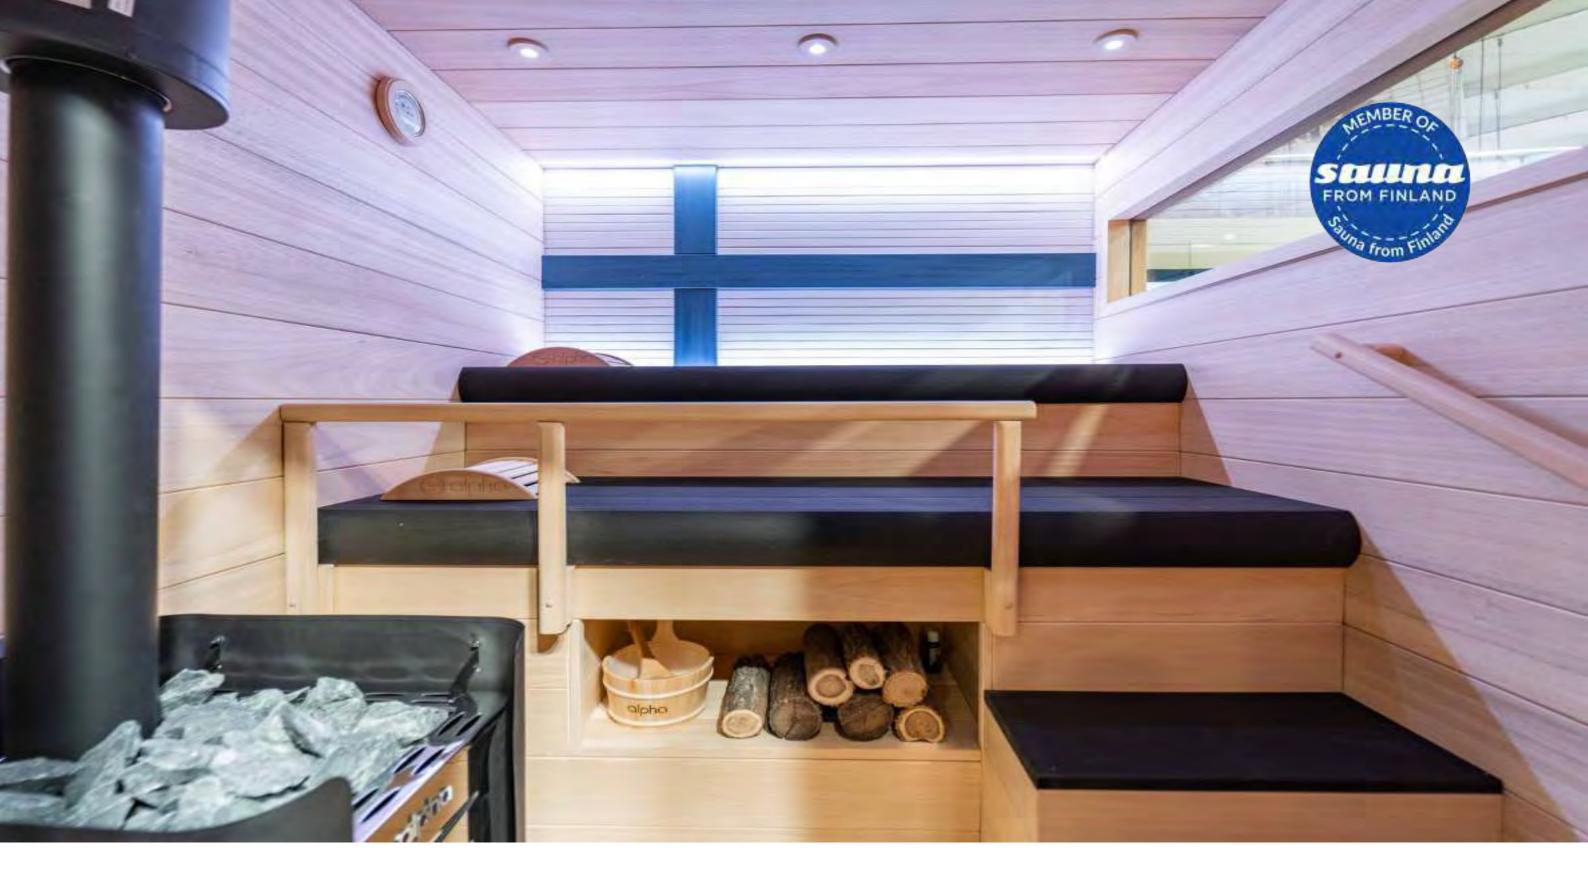

# Helsinki

This sauna is perfectly suitable for up to 4 persons. The inside and outside finish is made of Thermo pine- dimensionally stable and resists decaying. Thermo wood has a hard and smooth surface which is generally preferred for enhancing the aesthetics of a structure. But it is not the only advantage; also, it is durable, clean, ecological, and suitable for high temperatures. The benches, backrest, and oven protection grid are made of ayous wood. This is the premier wood for sauna interiors especially for surfaces that contact the skin, due to its lack of splinters and low resin content. The simple design made this sauna easy and efficient to use, with no need for special instructions or support. For us, your comfort and safety are in the first place.

### Proud member of the Sauna from Finland

Sauna from Finland was born from the idea that everyone around the world should be able to experience a really great, authentic Finnish sauna. And we are very happy to join this network that will help us improve our customer's experience of the Finnish sauna.