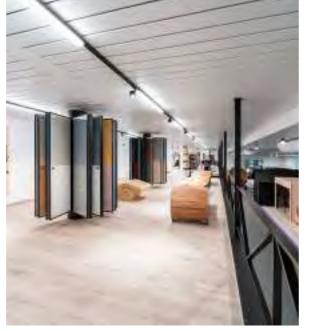

### Veneer wood

A veneer is not imitation but real wood, with all its warmth and splendour. A thin layer of wood of uniform thickness (from 0.6 to 4 mm) is glued to stable panels, thus retaining the characteristic aspects of the wood type in question, such as the authentic colour and grain. It is a natural material, which makes every veneer panel unique. High-quality veneer panels are therefore indistinguishable from solid wood. The product has a beautiful and luxurious appearance and it is much less susceptible to varying humidity than solid wood. Our veneer panels are manufactured in Austria, free from harmful substances, and have been specially developed for use in the sauna. Temperatures up to 140°C are no problem. The 20 veneer types in this range make it possible for us today to draw fantastic designs that fit in perfectly with the project style or the house, thus forming an extension of the existing architecture.

### Different wood types

At Alpha Wellness Sensations you will only find saunas and infrared cabins that have been built and finished with fine wood types of certified origin:

OP

- Canadian red cedar easily withstands high temperatures; it is prone to virtually no shrinkage, does not splinter and loses no resin. It is a wood type with a very fragrant scent and a rich variety of colours and grains. In addition, it is very useful for outdoor applications (class 1) and is resistant to water and frost. The planks are available up to 30 cm wide.