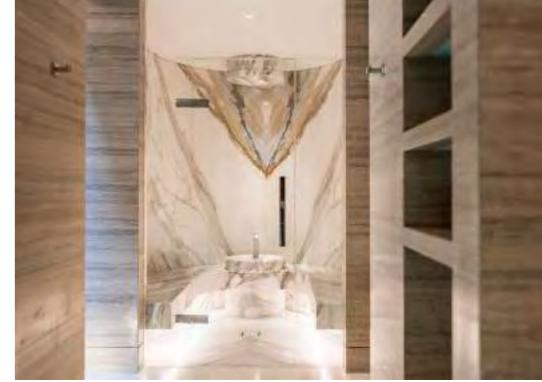

## **Wellness in Space**

Alpha Industries has again added an amazing feat to its impressive reference list. In one of the most exclusive homes in Hyde Park London, a stunning steam room has been

The elliptical shape combined with the tubular steam outlet and exhaust housing, as well as Spacy LED lighting accents and symmetrical natural stone pattern, refer to the retro futuristic "Beam me up Scotty" setting in the world-famous Star Trek. There are not many more original ways to escape the daily grind and enjoy a wonderful steam bath.

This makes Alpha Industries the Star ship Enterprise in the

• 12 kW EOS Steam Rock Premium steam generator

• Glazed front in 10mm low iron tempered glass