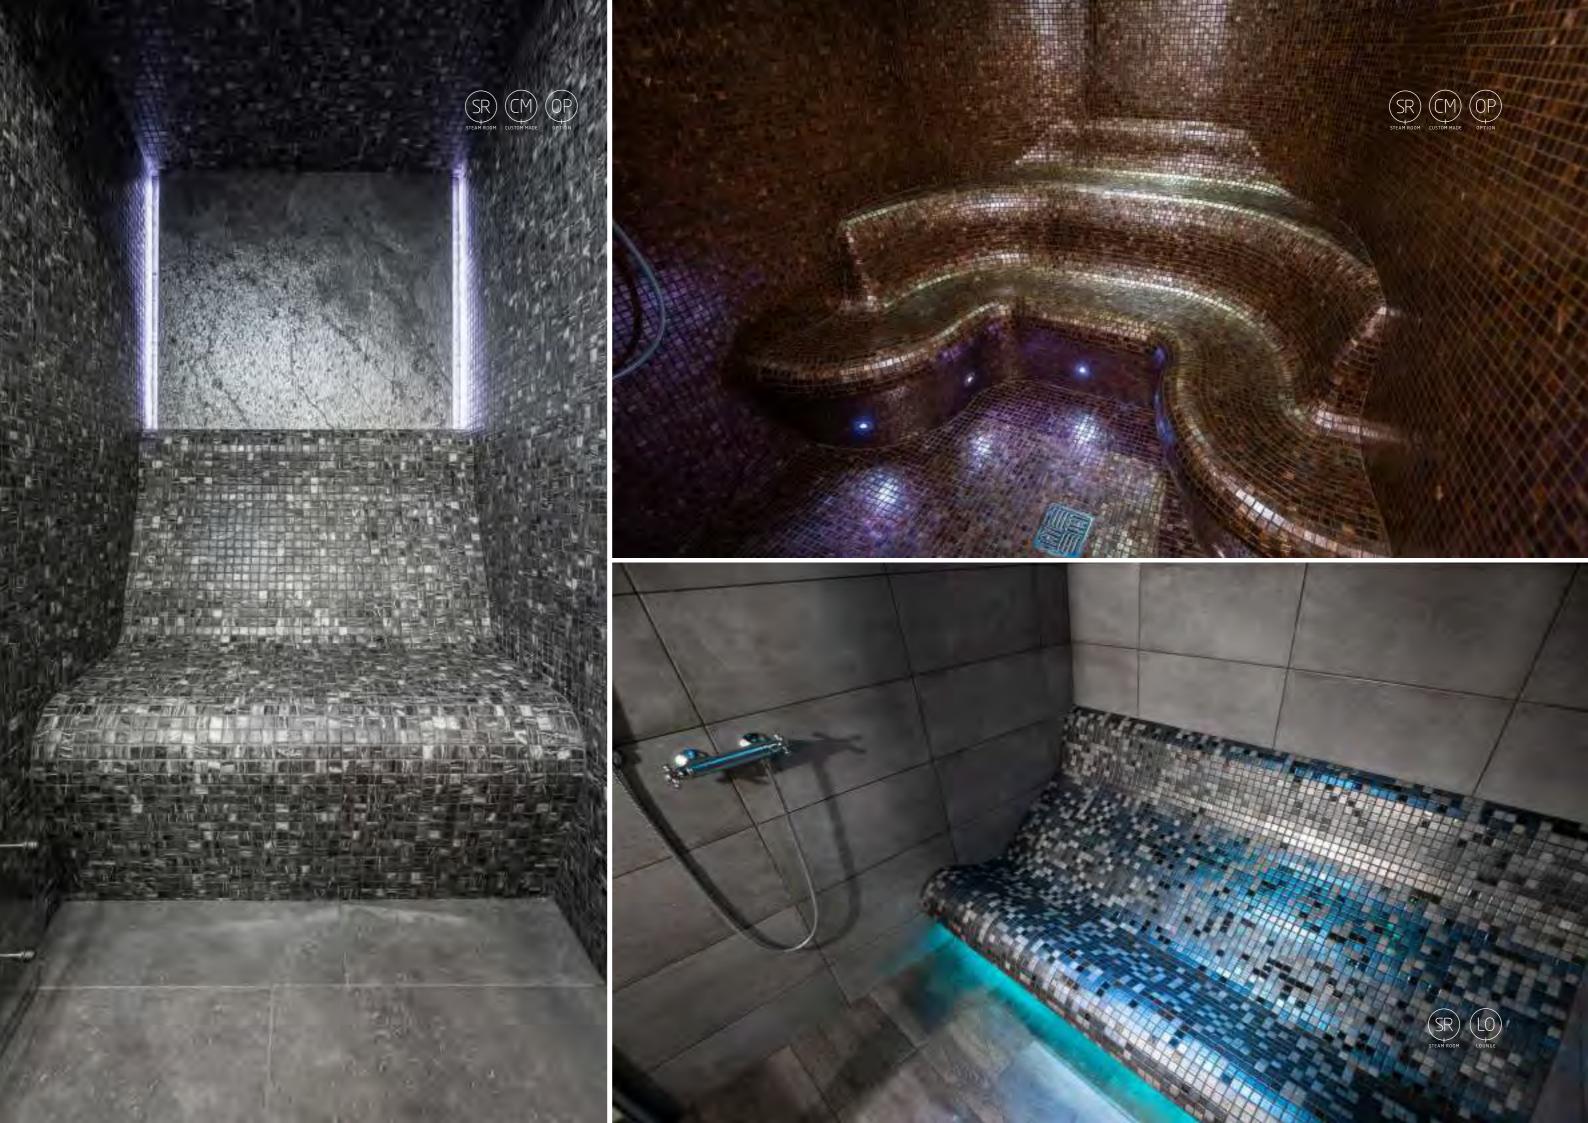

### **Steam Room**

The modern steam bath is unique in that it reaches 100% relative humidity—which gives it the element of steam/fog. It serves both a cleansing and social purpose. The aim of the ritual is to remove mucus and bacteria in the respiratory system, stimulate blood circulation and, in doing so, relax the muscles. A visit to the steam bath is a treat for all the senses and focuses on the healing powers of heat, the pure pleasure of water, plus purification and relaxation. Alpha Wellness Sensations is your perfect partner in choosing the right steam bath!

A wonderful sense of vitality follows once the body recuperates

The very first steam room with lounge bench! With these benches, which are a perfect combination of selected materials and excellent workmanship, you reach the pinnacle of relaxation; the stress and pressure disappear from the entire body. The almost invisible integrated water drainage system ensures that no water remains in the hollow of the benches, which means that maintenance is kept to a minimum. The steam and coloured LED spots to create a fairy-tale atmosphere. This magical effect is further stimulated by relaxing fragrances, which are automatically added. The result: an experience that touches all your senses and revitalizes your body and mind.