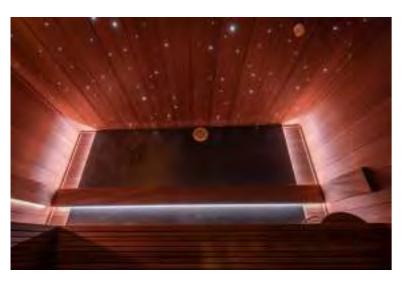

### Three-dimensional Venus sauna

SAUNA BIO ST STANDARD

Venus is the Roman goddess of love and the name of a planet. It is immediately clear where we got the inspiration for this sauna. The side walls are made of natural stone and the rear wall of solid cedar wood. It has been hand-worked and sanded to give it a unique three-dimensional effect. The polished rock in the middle is a real eye-catcher and gives you the feeling that you have landed on another planet. The impressive glass rods in the ceiling and the built-in LED strips enhance this cosmic atmosphere. The side walls are made of Glacier natural stone, while the ceiling and benches are made of ayous. The front is built from clear safety glass including a door with stainless steel hinges and a design handle. No fewer than two sauna ovens provide more than sufficient heat capacity. The Venus is specially designed for frequent use and has a special appearance. The wavy back wall in combination with the polished onyx glacier block in the middle and the walls in natural stone give this sauna a very exclusive character

The polished rock in the middle is a real eye-catcher and gives you the feeling that you have reached higher realms