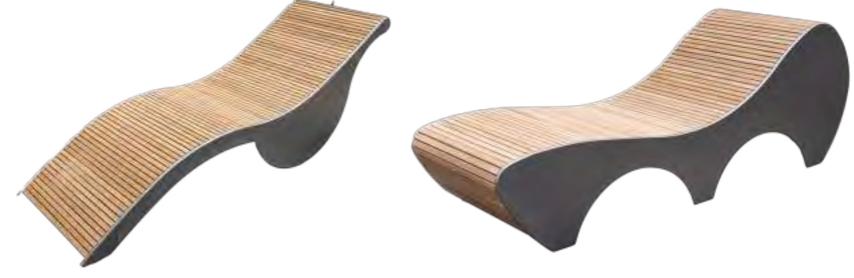

## Hanging chair lounger

After sitting in the sauna or just relaxing, it is wonderful to lie in this hanging chair. The constant light swaying movements will give you a wonderful calm feeling, as if you are floating. The chair has a modern and ergonomic design. It can be installed both indoors and outdoors and thanks to its neutral grey colour, it suits any environment. If you are unable to hang the lounger from the ceiling, you can optionally attach it to the matching wooden support arm.

## Lounge Benches

## Heated relax benches

Total relaxation. There is no better way to describe the feeling that comes over you when you lie down on these heated benches. The design follows the contours of the human body, which makes them very comfortable for lying down on. They can be covered with mosaic tiles in every possible colour. This makes it possible to adapt these heated benches to the right look and feel in a wellness complex.