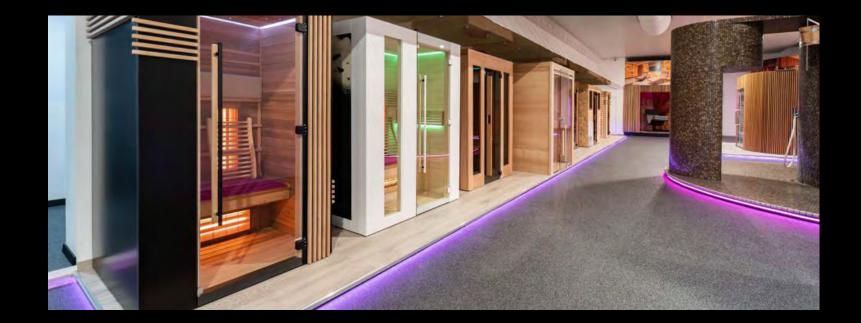

### 'CENTURIONWELLNESS' BESPOKE SAUNAS & STEAM ROOMS

### CREATED AND FITTED BY OUR OWN IN-HOUSE 'WELLNESS TEAM'

DESIGN CONSTRUCTION INNOVATION

# If you can dream it, we can build it!

 $\left( S \right)$ 

A sauna that uses infrared light to create heat

A wooden cabin that dissipates heat through the oven, operates between 70 ° C and 105 ° C

(SR) STEAM ROOM