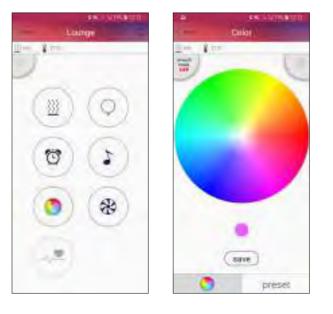

### The ingenious AASC control system

With the latest ingenious AASC from Alpha Wellness Sensations, you really have everything perfectly under control. AASC stands for Alpha Adaptive Smart Control, an extremely smart and sophisticated system. So at all times and in an accurate, fast and detailed way, you have a grip on the overall wellness occasion.

### **AASC: Multifunctional and safe**

You enjoy 'on-demand' freedom that seems limitless... The intensity of the infrared heaters can be set individually between 1 and 100% and is therefore ultra-precisely heat adjustable for unrivalled comfort. There is also the possibility of defining 6 zones according to your own wishes. With builtin Bluetooth® technology, you can easily play your favourite music via the app of virtually any modern smartphone or Wi-Fi device. A touchscreen carousel with countless combinations provides an excellent cromotherapy selection. All these functions can be controlled both via the AASC controller and via the Alpha Wellness Sensations app that you can download for free. On the AASC control panel you can easily set your own language, including Dutch, English, French and German, but you can also converse with it in Russian or Chinese.

Chromotherapy

Colours play an important role in our lives. We come into contact with chromotherapy every day but often forget that it has a major influence on our mental and physical wellbeing. Chromotherapy is a sophisticated external therapy, using the energy that is trapped in visible, coloured light rays. By being aware of which colours have a positive influence on us as individuals, we can benefit from this therapy every day. With the latest AASC control, you can now easily select the colour that suits you perfectly, or that evokes a certain atmosphere.