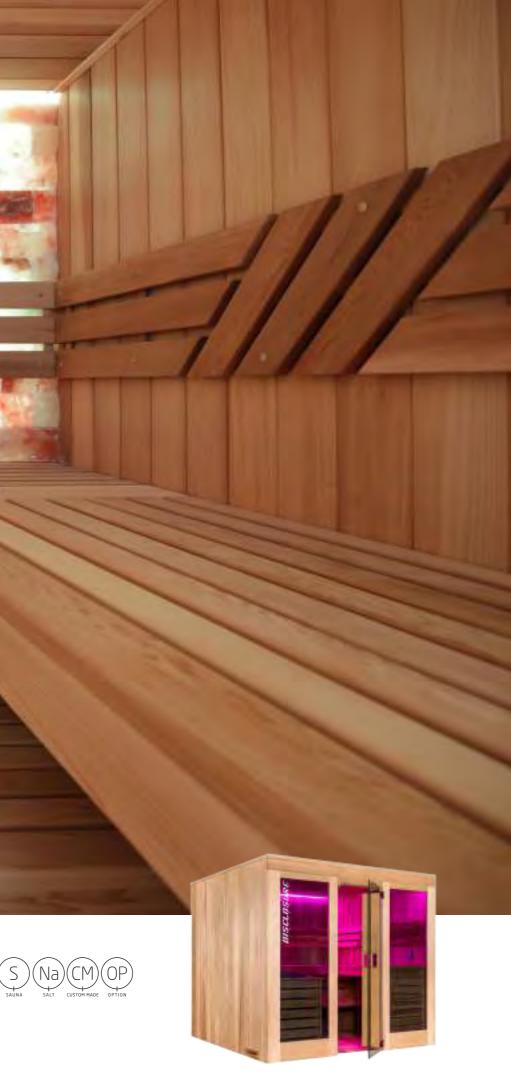

# Disclosure

IR ST STANDARD

This cabin is characterised by its luxury and solid design. The extra-wide wooden profiles promise greater comfort when you are lying down on the bench.

The Disclosure-IR is equipped with dual infrared heaters which are infinitely adjustable to the required intensity and depth penetration using an Alpha dimmable control unit. The side-walls come with integrated rotary infrared heaters, allowing you to adjust the infrared heaters to different positions.

The Disclosure-S is completely made of Canadian red cedar wood that is PEFC certified. For additional safety and quality, it is equipped with a sauna oven and a control unit approved by VDE and TÜV. The oven contains 60kg of stones so that it can achieve higher temperatures and better water resistance. Tinted glass and indirect light will make you experience more intimate and unwind.