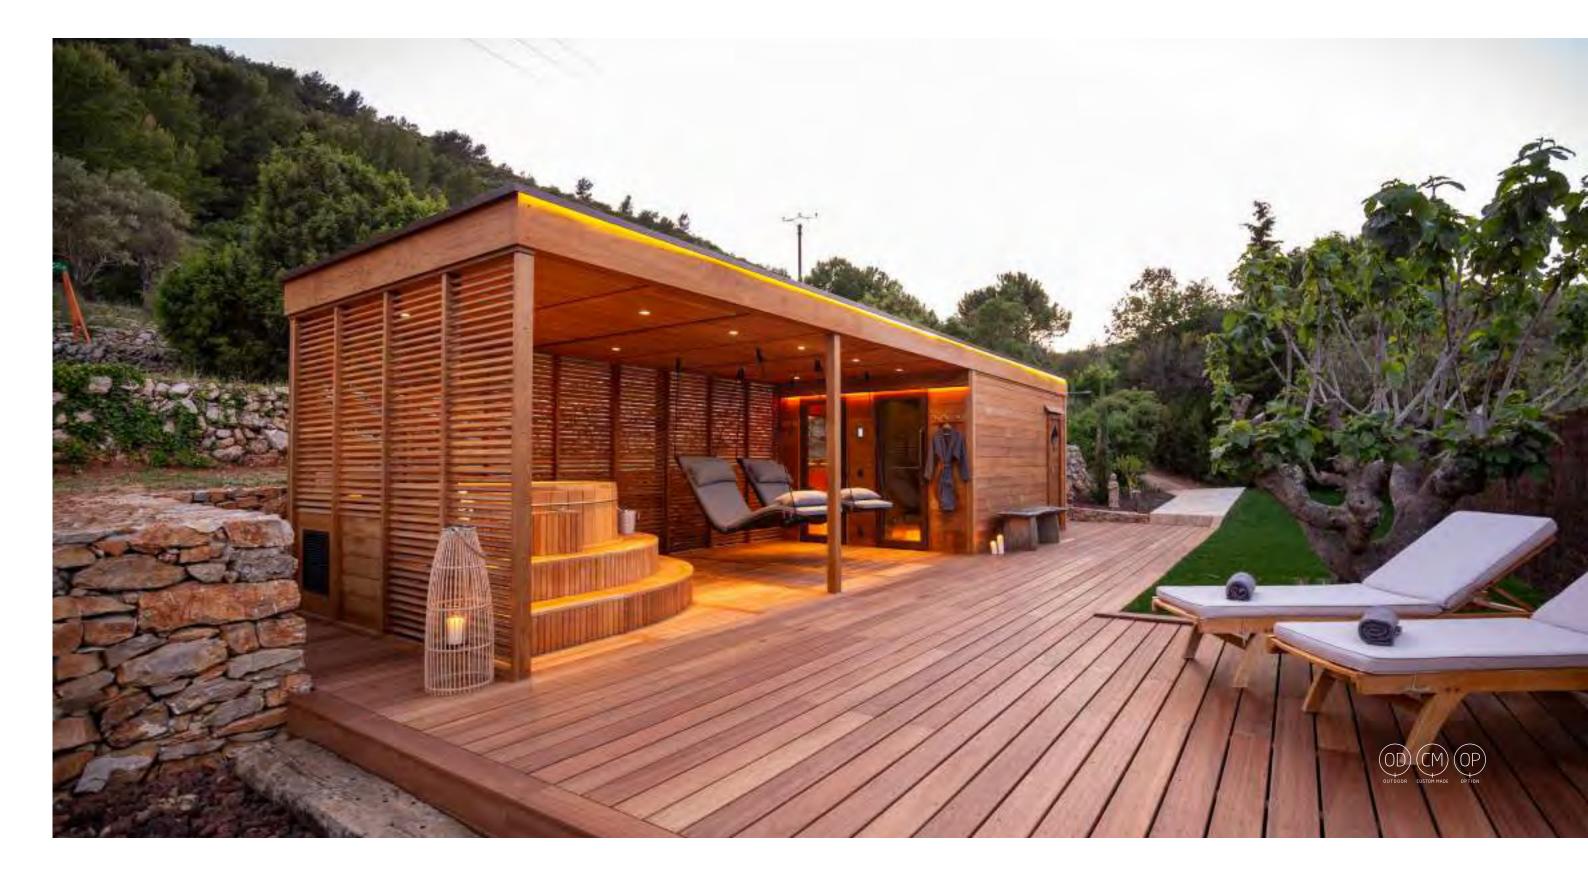

### **Outside wellness**

The outdoor wellness feeling is very different from the feeling experienced indoors. Outside there is always something happening. What could be nicer than sitting in a sauna or infrared cabin with a view of a setting or even possibly a rising sun? Croaking frogs and chirping birds lull you into a restful state, far away from everyday stress. A view of a natural environment therefore plays a major role in an outdoor sauna or infrared cabin. Nature and the outdoors have an extra positive effect on people's well-being. For those who want a sauna in a location where electricity is not readily available, we have some solutions. How about an authentic sauna that you need to stoke with wood which is a soothing ritual inside itself? Cosy and very special in terms of atmosphere. In addition, there are possibilities to install a complete wellness facility in your pool house. A mix of sauna, infrared, steam bath and a multi-sensory shower turn your garden into a wellness paradise where it is wonderful to spend time. Away from all the stress, all the traffic jams and, therefore like a holiday as soon as you get home. Would you prefer a modern or classic look? Integrated into a building or detached? An outer covering in the most diverse materials... If you can dream it, we can build it!

### ST OD JUTDOR

The cylinder-shaped Eclipse is without a doubt the most enchanting outdoor cabin with diameters of 250cm up to 360cm. It is available as a sauna, steam room, and infrared sauna that can be completed with relaxation and changing rooms available as optional extras. The round design looks great on a patio, in your garden, or even in a mountain hut. Different Eclipse configurations can be combined to create a veritable wellness village in the minimum of time. The Eclipse is built around a fully insulated metal structure. The outer is finished in EPDM and heather matting, but optionally can be plastered or covered with corten steel. The inside of the Eclipse-S comes with profiles in hemlock, cedar, or aspen, with Chaleur or wave-shaped benches made from ayous wood. The rear wall is fully covered in Himalayan salt stones. The glass front and LED lighting beneath the back support give this sauna a touch of romance. A wood-fired heater in the Eclipse-S ensures a traditional sauna experience, but also it can be replaced with a gas or electric heater. The design not only looks great, but it is also highly functional. Thanks to the round walls, there are no 'dead' corners to be heated, which means that the heat is better distributed and retained, yielding ecological and economic benefits.

### **Eclipse Series**

Custom-made dressing area - ideal for changing, cooling off, or just socializing.