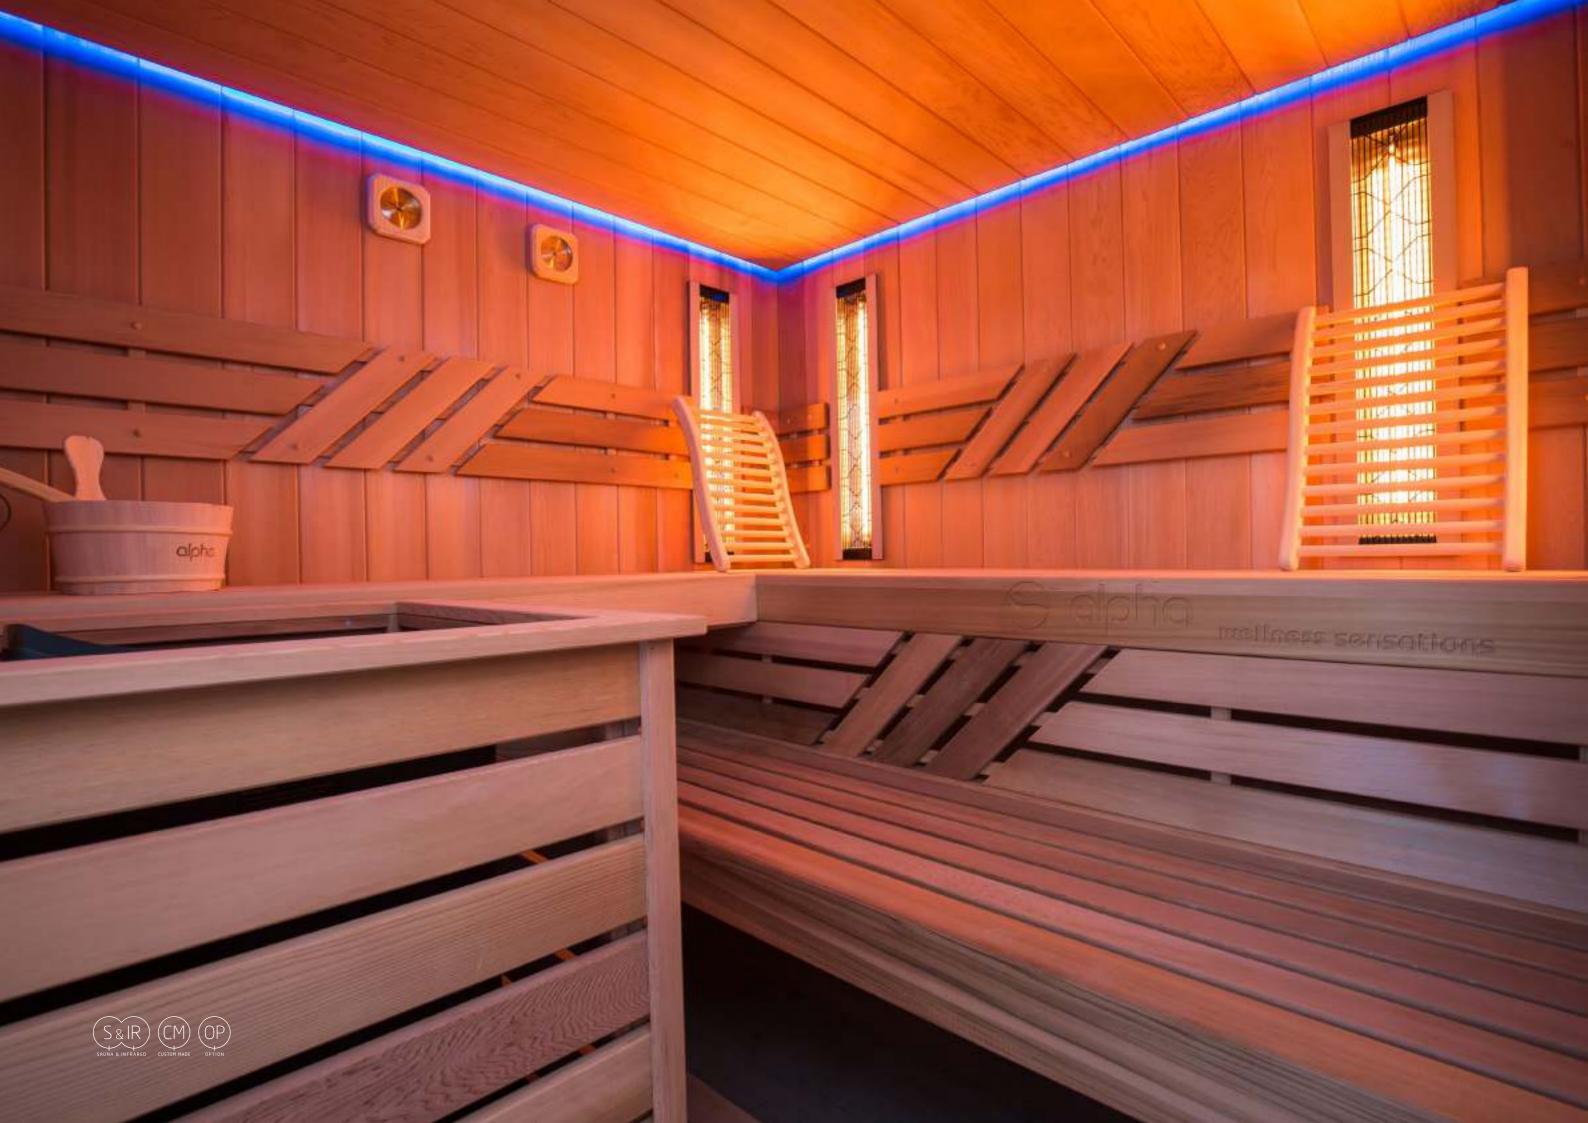

# Lighting technology

With the ability to largely affect the mood of the wellness area, lighting is the most important element to consider when designing such a space. It can transform the room in shape and size, and without big investments, fast and easy, change the ambiance. With its versatility in brightness levels and light colours, our designers continue to turn to LED lighting. Thanks to continuous research in the lighting industry, we have many options for selecting the right lighting for the right atmosphere:

OP

- Glass rods of different lengths;
- LED indirect lighting for salt wall, in the ceiling, for wall;
- LED spots in stainless steel and wooden frame;
- LED strips behind backrests, beneath the benches or in the ceiling.
- LED starry sky with 2, 4 or 6 mm light fittings.
- Different sauna lamps.

ceiling, for wall; n frame; he benches or in the ceiling. ittings.