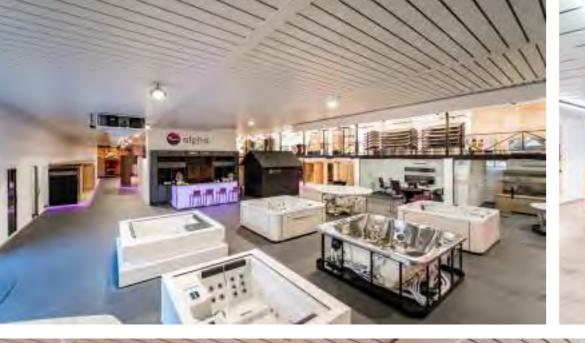

### **Check the quality yourself** The NEW AWS Factory Lifestyle

NEW AWS Factory Lifestyle Showroom in Hasselt 1300m2 of wellness solutions for you and your business. Approach our products and check the quality yourself. Saunas, infrared saunas, steam rooms, salt caves, hot tubs, showers, cold rooms, and other related thermal experiences are waiting for you.