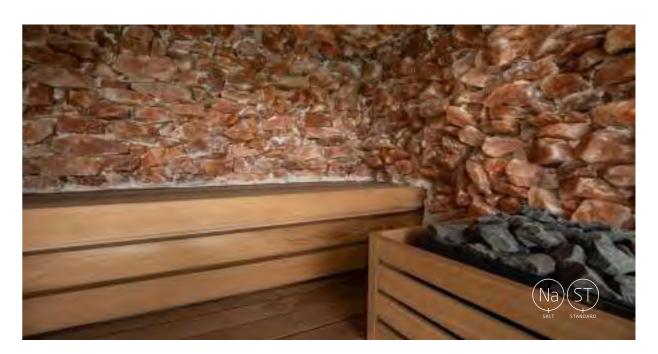

### Salt stones

In most of our cabins, a wall can be built in salt stone. This creates a different climate and gives the cabin a distinctive look and feel. The Himalayan salt stones are available in different versions and sizes:

- smooth bricks
- rough bricks
- rough rocks
- irregular slates

\*\*\* Salt walls can only be placed in dry rooms.