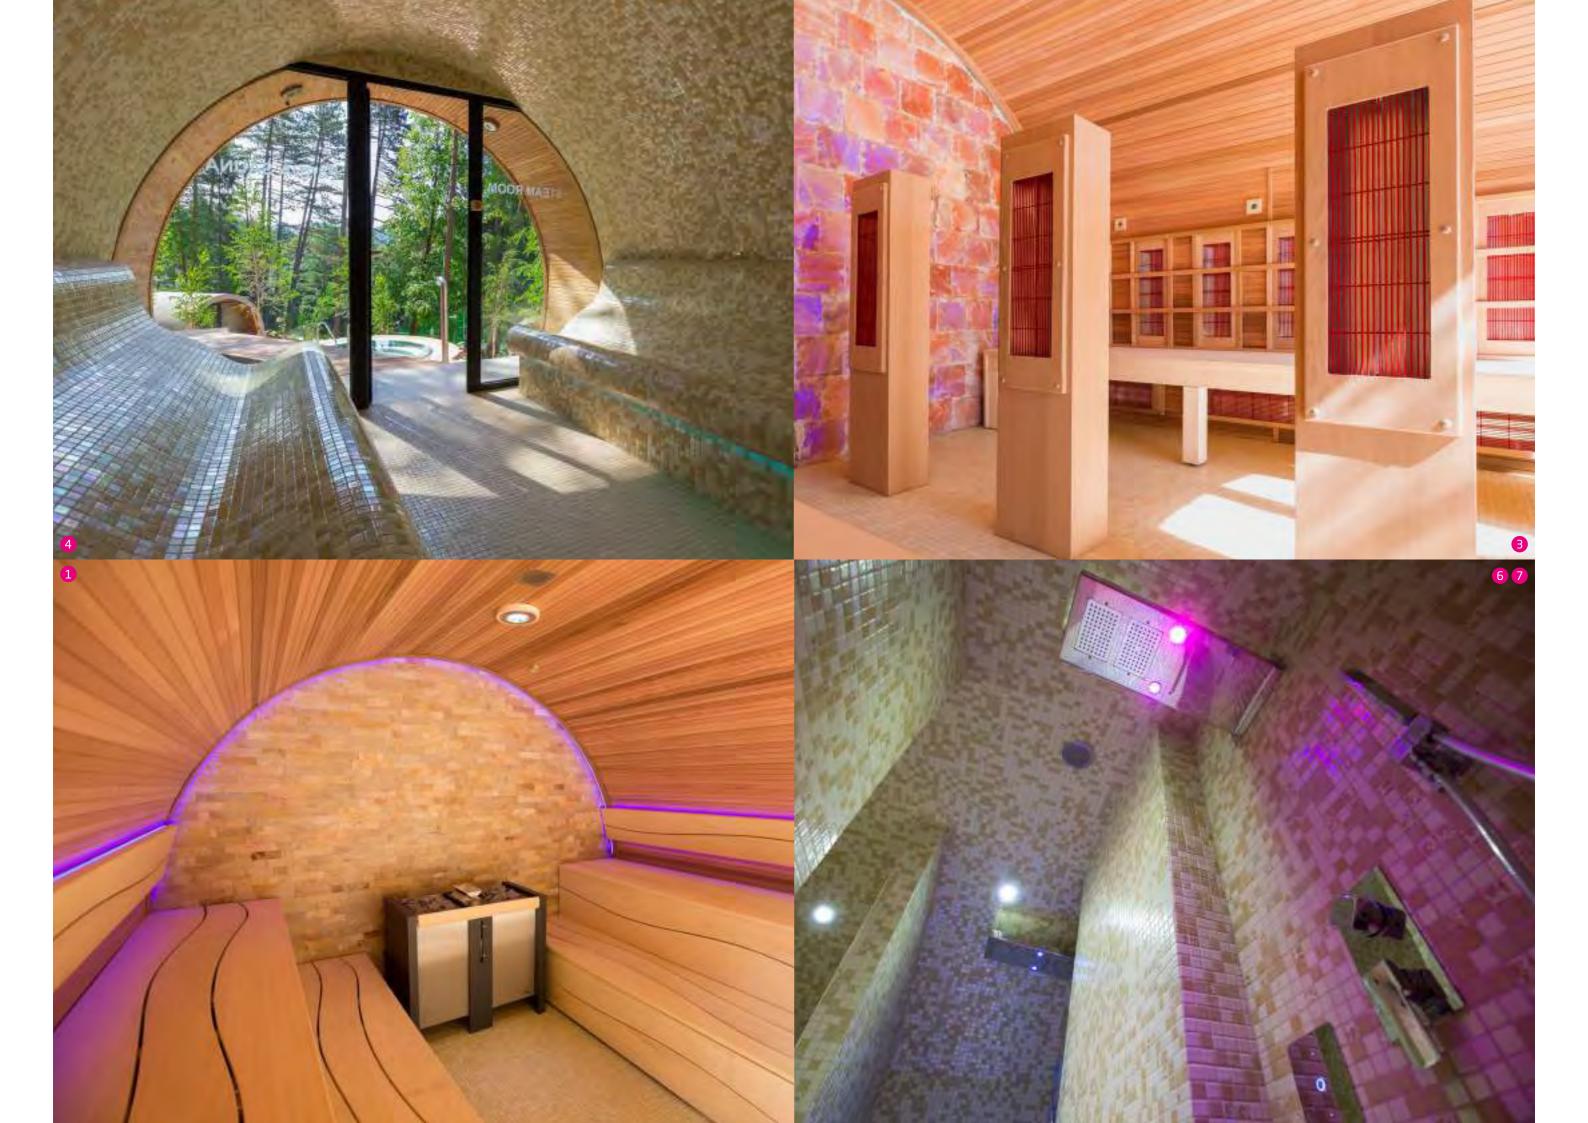

### Steam Bath, Infrared & Sauna

Heat, infrared and steam treatments strengthen our immune system; regular use of a sauna, infrared, and/or steam bath improves blood circulation and increases the production of white blood cells. By allowing the temperature in the cabin to exceed 38°C, this way stimulating sweating, we train and strengthen our cardiovascular system. This also gives your body a better ability to deal with illnesses and heal quicker from ailments. Equally important is having a place where your mind can take a break. You can feel the stress flowing out of your body as you leave behind the day-to-day bustle that is part of modern society. Reasons enough to set aside the time in your over-busy diary for a regular and unforgettable slow-down wellness moment.

# Sauna:

The sauna originated in Scandinavia and has become popular throughout the world over the centuries. Its health benefits are widely known. The temperature in a sauna can reach over 100°C but, thanks to the low humidity, this is a pleasant experience causing the muscles to relax and the body to release its toxins and be cleansed. The wood releases its natural fragrance, allowing you to relax and achieve peace of mind.

### Infrared (IR) (ST)

Infrared light is the sun's healthy warmth and is invisible to the naked eye. Its rays go beyond visible light and the colours of the rainbow. Therefore, we can only perceive infrared light in the form of radiant heat. This radiant heat is really beneficial to the body and takes action deeper in the body than the convection of warm air, for example. This means that infrared heat is the most efficient way to warm your body. Infrared heat also stimulates the production of endorphins in the body. This hormone, also referred to as a natural painkiller, relieves pain in the muscles and joints (such as in the event of a sprain, rheumatism, and arthritis), and removes muscle tension, swelling, and stiffness. The infrared heaters by Alpha Wellness Sensations guarantee safety, sustainability, efficiency, and comfort.

### **Steam Room**

The modern steam bath is unique in that it reaches 100% relative humidity—which gives it the element of steam/fog. It serves both a cleansing and social purpose. The aim of the ritual is to remove mucus and bacteria in the respiratory system, stimulate blood circulation and, in doing so, relax the muscles. A visit to the steam bath is a treat for all the senses and focuses on the healing powers of heat, the pure pleasure of water, plus purification and relaxation. Alpha Wellness Sensations is your perfect partner in choosing the right steam bath!