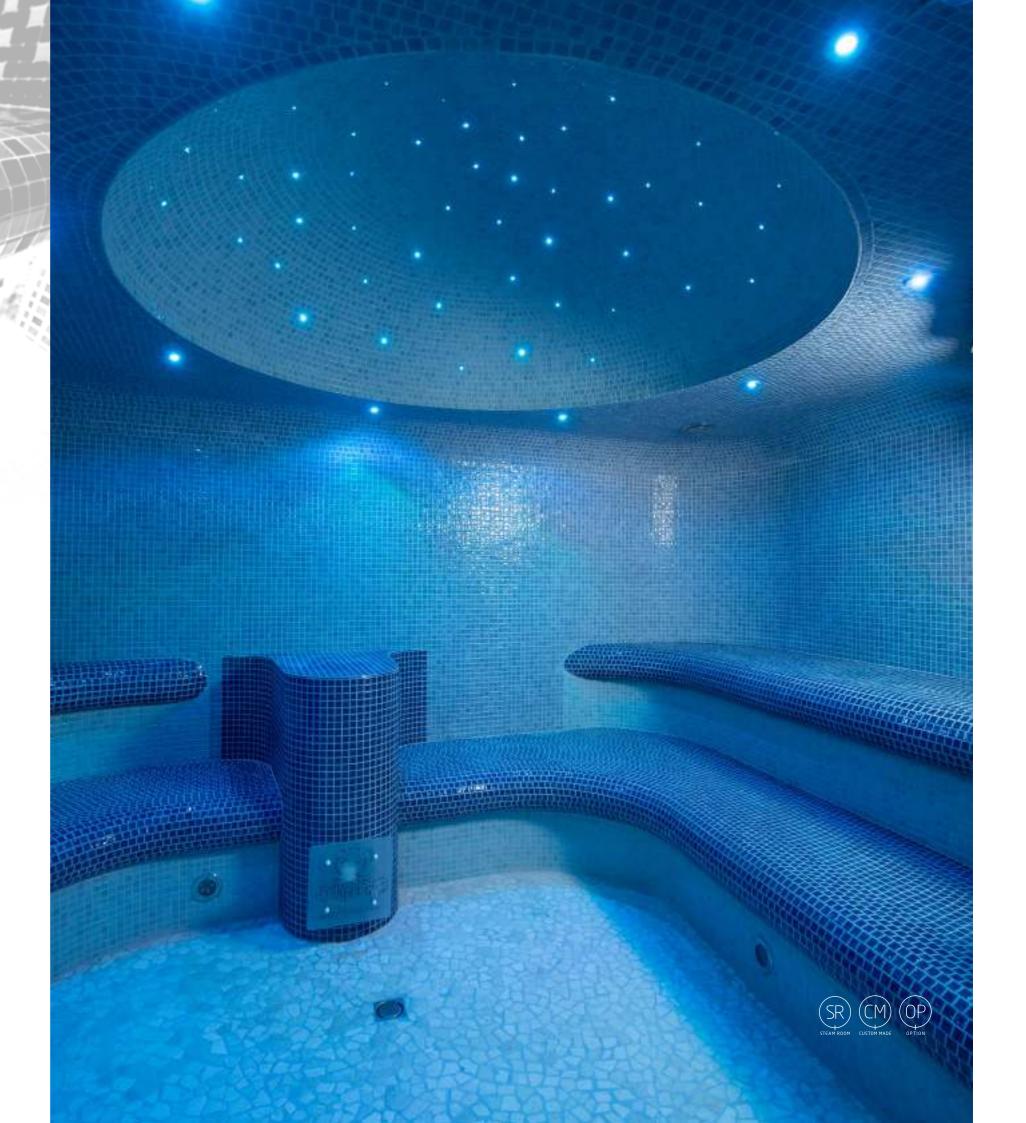

### **Steam Room**

The modern steam bath is unique in that it reaches 100% relative humidity—which gives it the element of steam/fog. It serves both a cleansing and social purpose. The aim of the ritual is to remove mucus and bacteria in the respiratory system, stimulate blood circulation and, in doing so, relax the muscles. A visit to the steam bath is a treat for all the senses and focuses on the healing powers of heat, the pure pleasure of water, plus purification and relaxation. Alpha Wellness Sensations is your perfect partner in choosing the right steam bath!

A wonderful sense of vitality follows once the body recuperates

The very first steam room with lounge bench! With these benches, which are a perfect combination of selected materials and excellent workmanship, you reach the pinnacle of relaxation; the stress and pressure disappear from the entire body. The almost invisible integrated water drainage system ensures that no water remains in the hollow of the benches, which means that maintenance is kept to a minimum. The steam and coloured LED spots to create a fairy-tale atmosphere. This magical effect is further stimulated by relaxing fragrances, which are automatically added. The result: an experience that touches all your senses and revitalizes your body and mind.