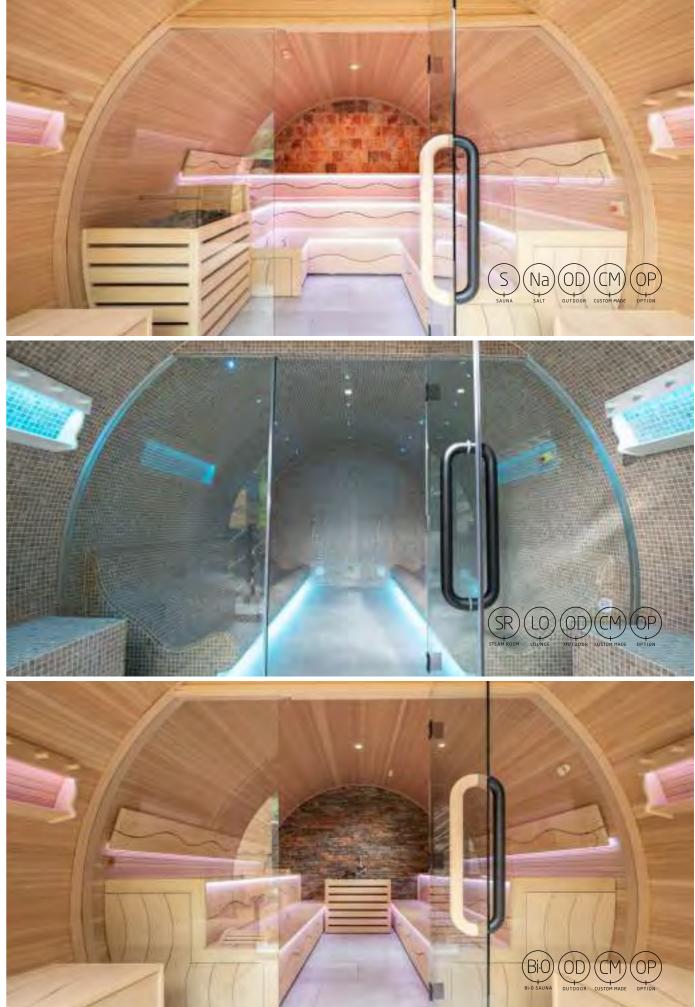

Enclosed spaces heated by steam

Can be used as a dry sauna or as a bio sauna with higher humidity combined with lower temperatures

Combination of a traditional sauna S& R SAUNA & INFRARED with infrared heaters which can be used together or separately

Combination of a bio sauna with infrared heaters which can be used together or separately

Cooling down modules and equipment

Experience showers, foot spas and plunge pools

Cabin specially designed for outdoor use

### **Steam Room**

The modern steam bath is unique in that it reaches 100% relative humidity—which gives it the element of steam/fog. It serves both a cleansing and social purpose. The aim of the ritual is to remove mucus and bacteria in the respiratory system, stimulate blood circulation and, in doing so, relax the muscles. A visit to the steam bath is a treat for all the senses and focuses on the healing powers of heat, the pure pleasure of water, plus purification and relaxation. Alpha Wellness Sensations is your perfect partner in choosing the right steam bath!