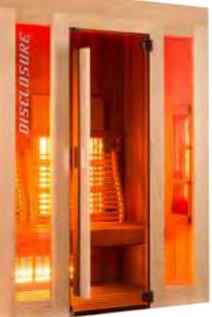

# Disclosure

IR ST STANDARD

This cabin is characterised by its luxury and solid design. The extra-wide wooden profiles promise greater comfort when you are lying down on the bench.

The Disclosure-IR is equipped with dual infrared heaters which are infinitely adjustable to the required intensity and depth penetration using an Alpha dimmable control unit. The side-walls come with integrated rotary infrared heaters, allowing you to adjust the infrared heaters to different positions.

The Disclosure-S is completely made of Canadian red cedar wood that is PEFC certified. For additional safety and quality, it is equipped with a sauna oven and a control unit approved by VDE and TÜV. The oven contains 60kg of stones so that it can achieve higher temperatures and better water resistance. Tinted glass and indirect light will make you experience more intimate and unwind.