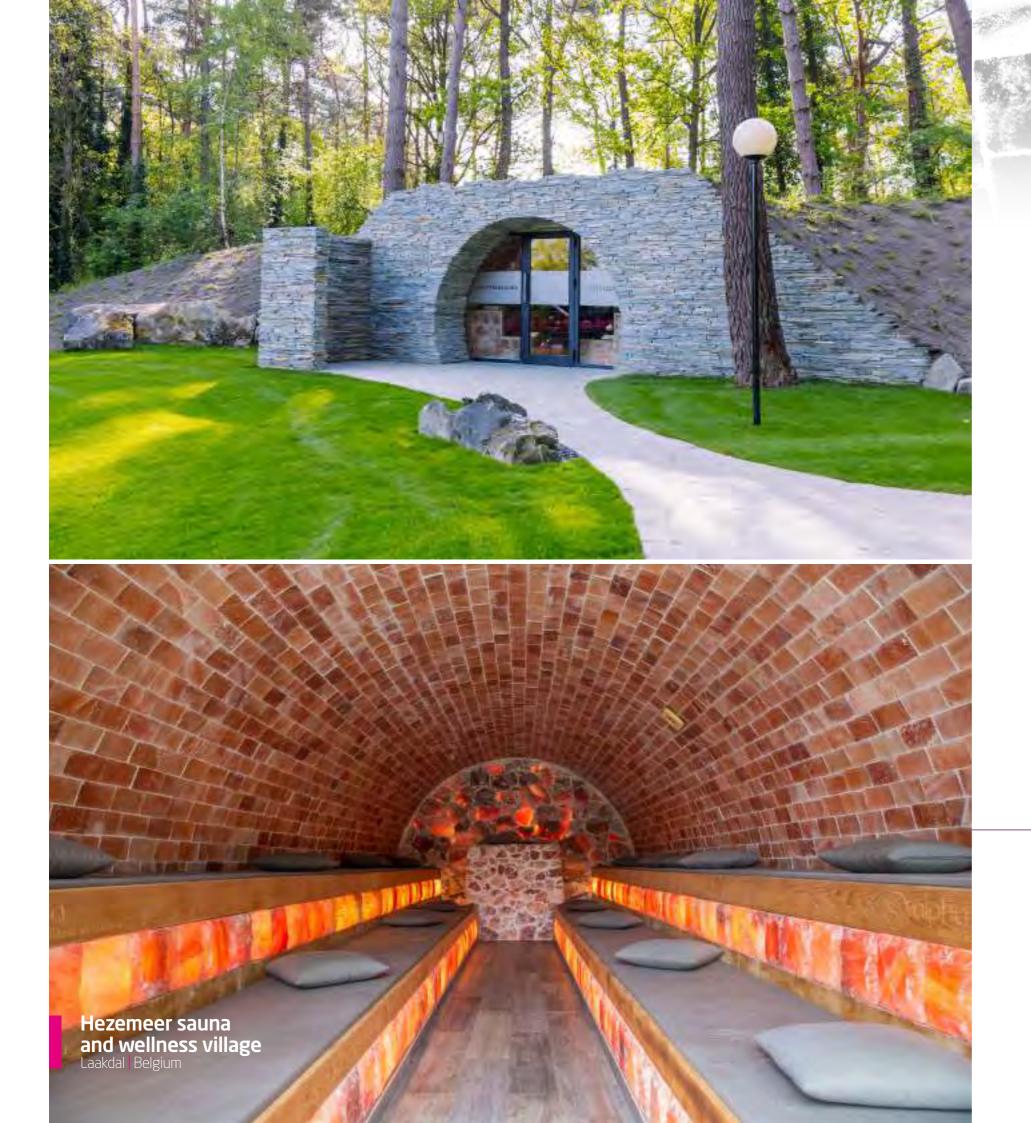

## Spectacular Eclipse outdoor salt cave S (Na) (CM) (OP) (OD)

The salt cave sauna at Hezemeer is the perfect place to relax and enjoy the healing properties of salt stone. Com fort is guaranteed by long benches covered in special textile cushions and a temperature limited to 60 °C, allowing users to linger in a state of genuine relaxation for longer. If you're looking for a somewhere cosy to lay back and lounge for hours, this sauna really is the place to be! The outside is completely finished in natural stone, which helps the sauna to fit perfectly into its surroundings.

Broad range of wellness treatments Hezemeer is constantly working to increase the quality of its treatments and the level of wellness it provides. These efforts are clear to see in its huge range of options: heated indoor and outdoor pools, a cool outdoor silica pool organically designed to resemble a pond, complete with a footpath and benches with cushions, two whirlpools indoors and two outdoors, eight saunas and a hammam. With the addition of a quiet and peaceful summer garden, Hezemeer provides possibly the greatest variety in wellness options in Belgium.

### External salt cave

- 960cm W x 350cm D

- Cedar benches with waterproof cushions
- Glass front wall
- Gas oven 30 KW

 Built into the ground, exterior finish in natural stone strips • Interior finish in smooth Himalayan salt stone tiles, 20 x 10 cm Indirect RGB lighting in benches and rear salt wall