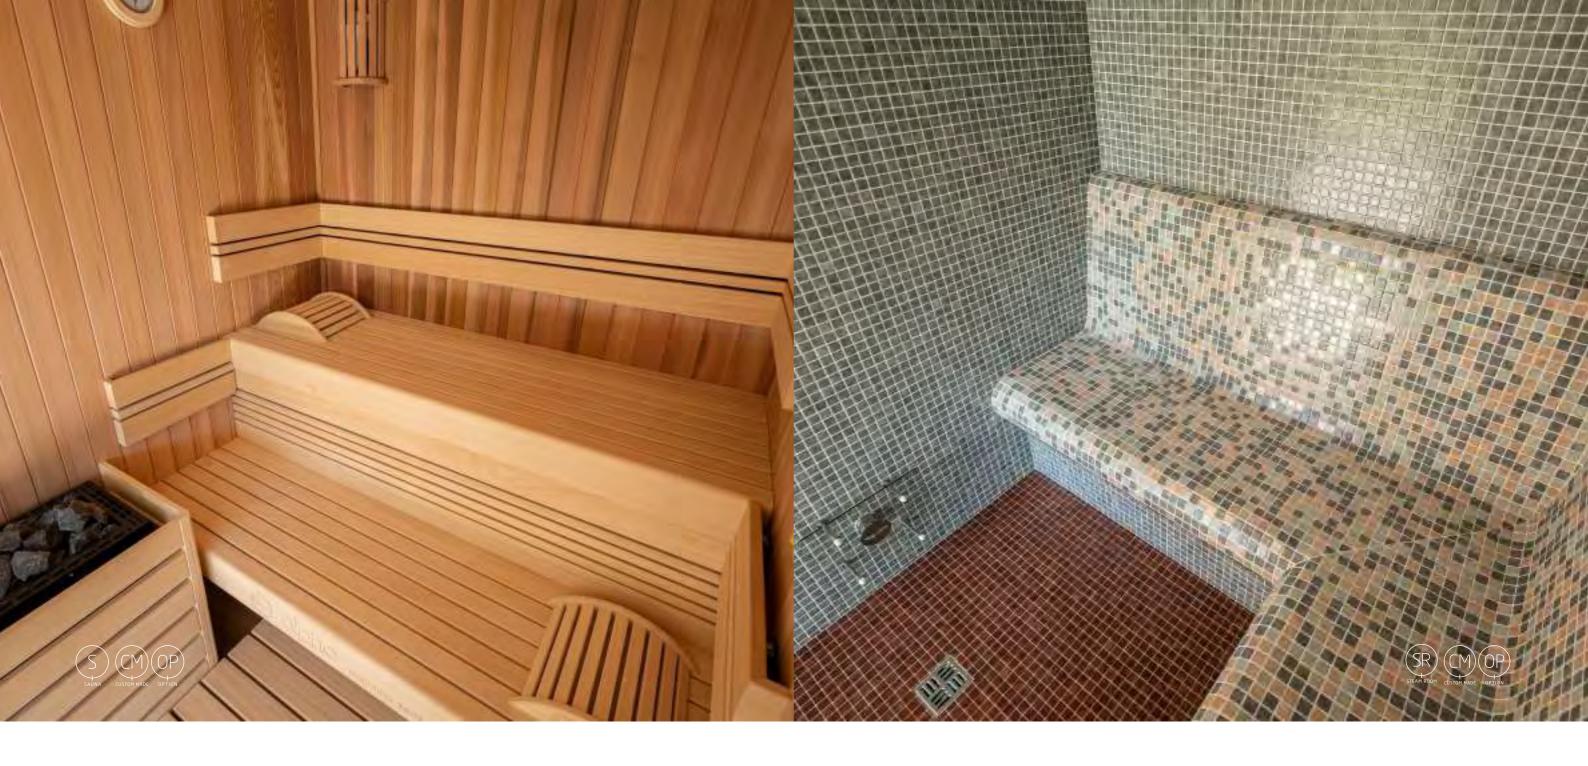

### Steam Bath, Infrared & Sauna

Heat, infrared and steam treatments strengthen our immune system; regular use of a sauna, infrared, and/or steam bath improves blood circulation and increases the production of white blood cells. By allowing the temperature in the cabin to exceed 38°C, this way stimulating sweating, we train and strengthen our cardiovascular system. This also gives your body a better ability to deal with illnesses and heal quicker from ailments. Equally important is having a place where your mind can take a break. You can feel the stress flowing out of your body as you leave behind the day-to-day bustle that is part of modern society. Reasons enough to set aside the time in your over-busy diary for a regular and unforgettable slow-down wellness moment.

# Sauna:

The sauna originated in Scandinavia and has become popular throughout the world over the centuries. Its health benefits are widely known. The temperature in a sauna can reach over 100°C but, thanks to the low humidity, this is a pleasant experience causing the muscles to relax and the body to release its toxins and be cleansed. The wood releases its natural fragrance, allowing you to relax and achieve peace of mind.

### **Steam Room**

The modern steam bath is unique in that it reaches 100% relative humidity—which gives it the element of steam/fog. It serves both a cleansing and social purpose. The aim of the ritual is to remove mucus and bacteria in the respiratory system, stimulate blood circulation and, in doing so, relax the muscles. A visit to the steam bath is a treat for all the senses and focuses on the healing powers of heat, the pure pleasure of water, plus purification and relaxation. Alpha Wellness Sensations is your perfect partner in choosing the right steam bath!