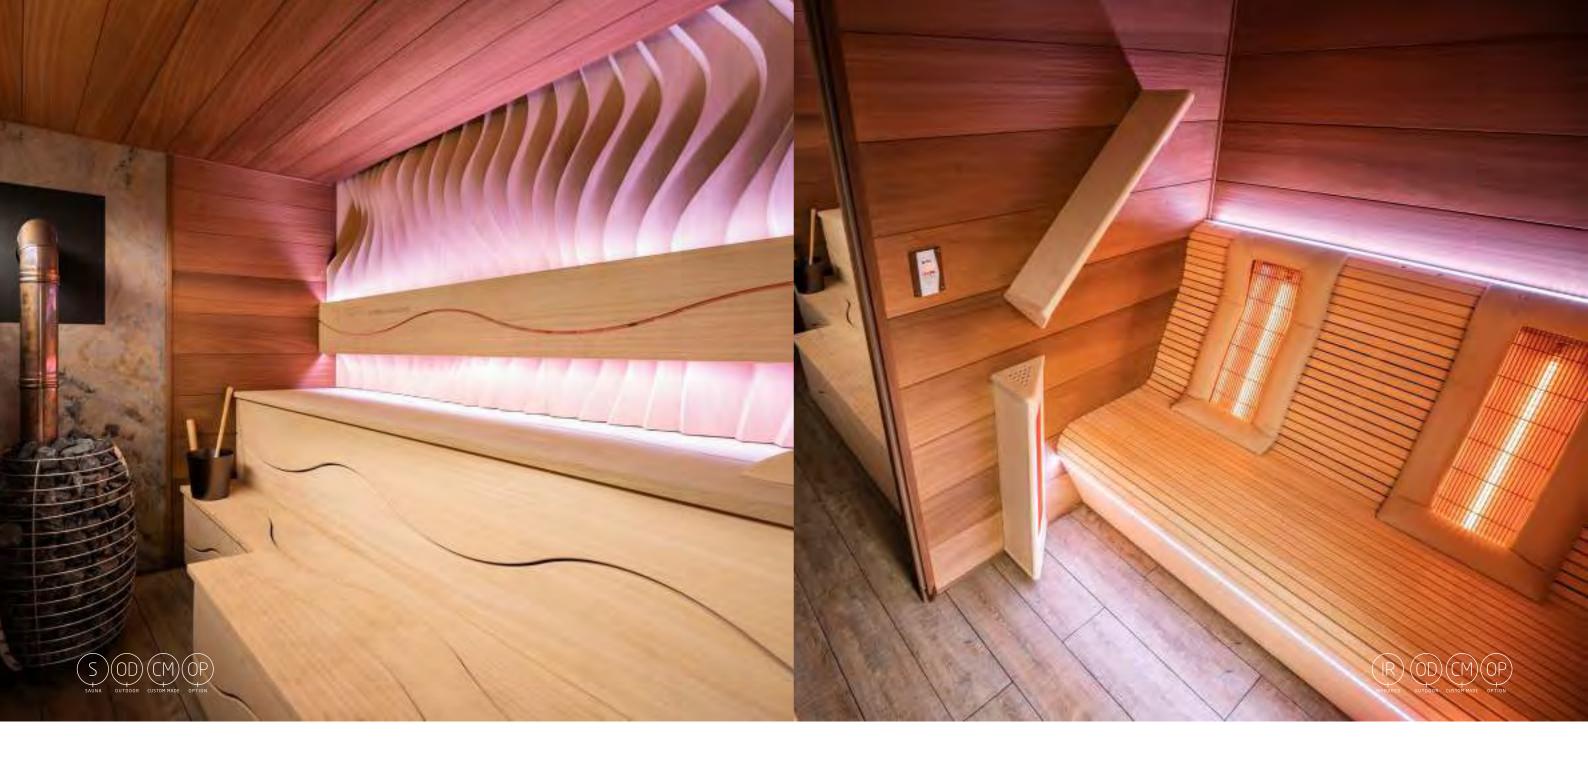

### Three-dimensional Venus sauna

SAUNA BIO ST STANDARD

Venus is the Roman goddess of love and the name of a planet. It is immediately clear where we got the inspiration for this sauna. The side walls are made of natural stone and the rear wall of solid cedar wood. It has been hand-worked and sanded to give it a unique three-dimensional effect. The polished rock in the middle is a real eye-catcher and gives you the feeling that you have landed on another planet. The impressive glass rods in the ceiling and the built-in LED strips enhance this cosmic atmosphere. The side walls are made of Glacier natural stone, while the ceiling and benches are made of ayous. The front is built from clear safety glass including a door with stainless steel hinges and a design handle. No fewer than two sauna ovens provide more than sufficient heat capacity. The Venus is specially designed for frequent use and has a special appearance. The wavy back wall in combination with the polished onyx glacier block in the middle and the walls in natural stone give this sauna a very exclusive character

The polished rock in the middle is a real eye-catcher and gives you the feeling that you have reached higher realms

### Infrared (IR) (ST)

Infrared light is the sun's healthy warmth and is invisible to the naked eye. Its rays go beyond visible light and the colours of the rainbow. Therefore, we can only perceive infrared light in the form of radiant heat. This radiant heat is really beneficial to the body and takes action deeper in the body than the convection of warm air, for example. This means that infrared heat is the most efficient way to warm your body. Infrared heat also stimulates the production of endorphins in the body. This hormone, also referred to as a natural painkiller, relieves pain in the muscles and joints (such as in the event of a sprain, rheumatism, and arthritis), and removes muscle tension, swelling, and stiffness. The infrared heaters by Alpha Wellness Sensations guarantee safety, sustainability, efficiency, and comfort.

### **Infrared** heaters

In an infrared cabin, only 20% of the radiant heat is used for heating the air, while the remaining 80% is directly converted into body heat, partly due to the body's high water content. Usually, an infrared cabin looks just like a traditional wooden sauna cabin. Because the infrared rays directly heat the body, the heaters can also be used outside a cabin. The essential is the radiation and not the heat from the surrounding air. We have different types of heaters in the different infrared spectra, wattages, lengths and shapes, and our specialists will be happy to inform you which heaters are the best choice in a particular setup or project.