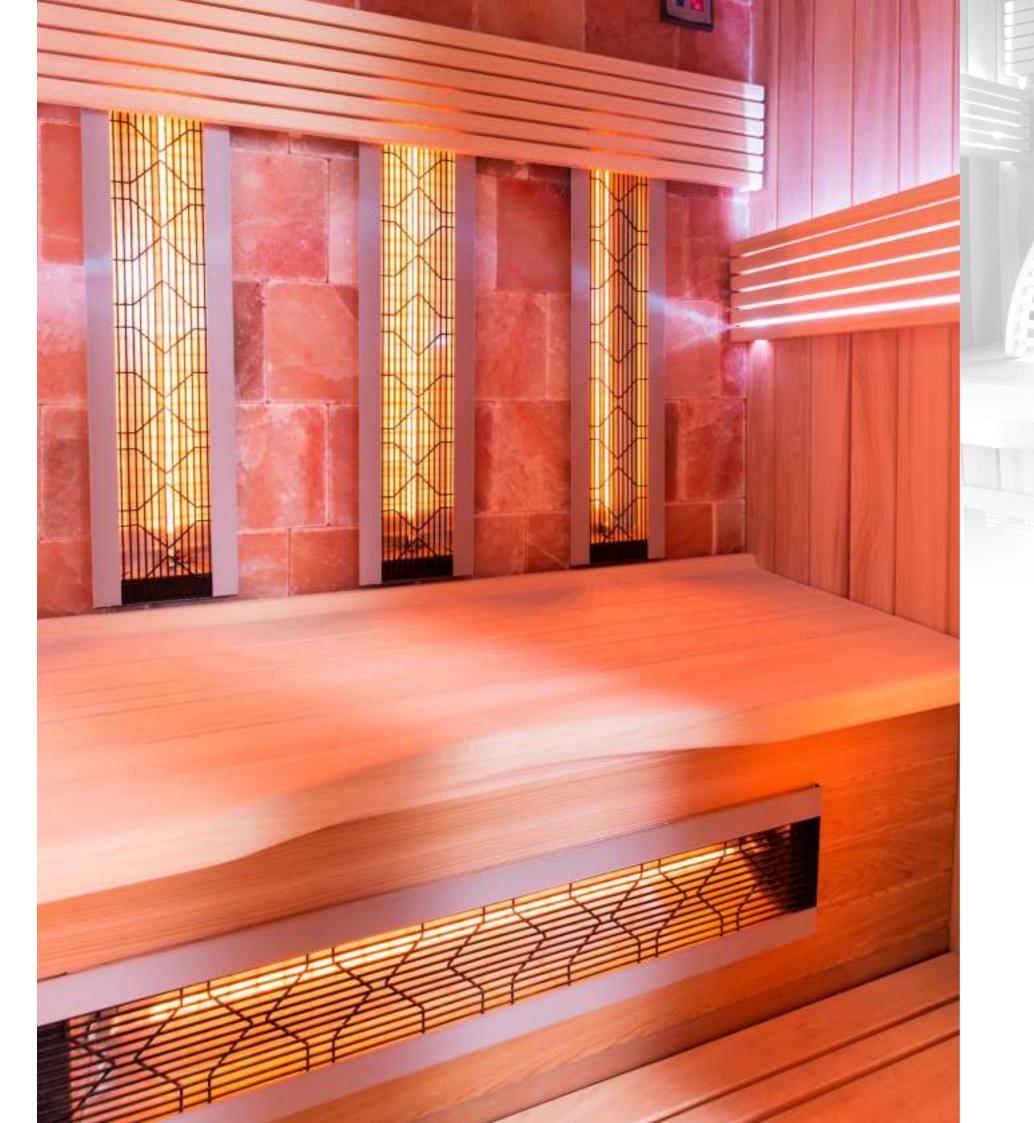

### Infrared (IR) (ST)

Infrared light is the sun's healthy warmth and is invisible to the naked eye. Its rays go beyond visible light and the colours of the rainbow. Therefore, we can only perceive infrared light in the form of radiant heat. This radiant heat is really beneficial to the body and takes action deeper in the body than the convection of warm air, for example. This means that infrared heat is the most efficient way to warm your body. Infrared heat also stimulates the production of endorphins in the body. This hormone, also referred to as a natural painkiller, relieves pain in the muscles and joints (such as in the event of a sprain, rheumatism, and arthritis), and removes muscle tension, swelling, and stiffness. The infrared heaters by Alpha Wellness Sensations guarantee safety, sustainability, efficiency, and comfort.

### **Infrared** heaters

In an infrared cabin, only 20% of the radiant heat is used for heating the air, while the remaining 80% is directly converted into body heat, partly due to the body's high water content. Usually, an infrared cabin looks just like a traditional wooden sauna cabin. Because the infrared rays directly heat the body, the heaters can also be used outside a cabin. The essential is the radiation and not the heat from the surrounding air. We have different types of heaters in the different infrared spectra, wattages, lengths and shapes, and our specialists will be happy to inform you which heaters are the best choice in a particular setup or project.

### Direct Heat & Measured Values

Chaleur quartz infrared heaters have a measurement from 3 to 10% IR-A, 20 to 30% IR-B and 60 to 80% IR-C. It depends on the point of measurement, power, and output given by the control panel. With this knowledge, it is impossible to assign any fixed value to infrared heaters. Chaleur quartz infrared heaters are specially designed in collaboration with the Seibersdorf research centre in Austria to ensure the correct and safe ratio between IR-A, IR-B, and IR-C. By virtue of this, we are able to ensure, in combination with the correct power control, optimal and safe penetration depths.