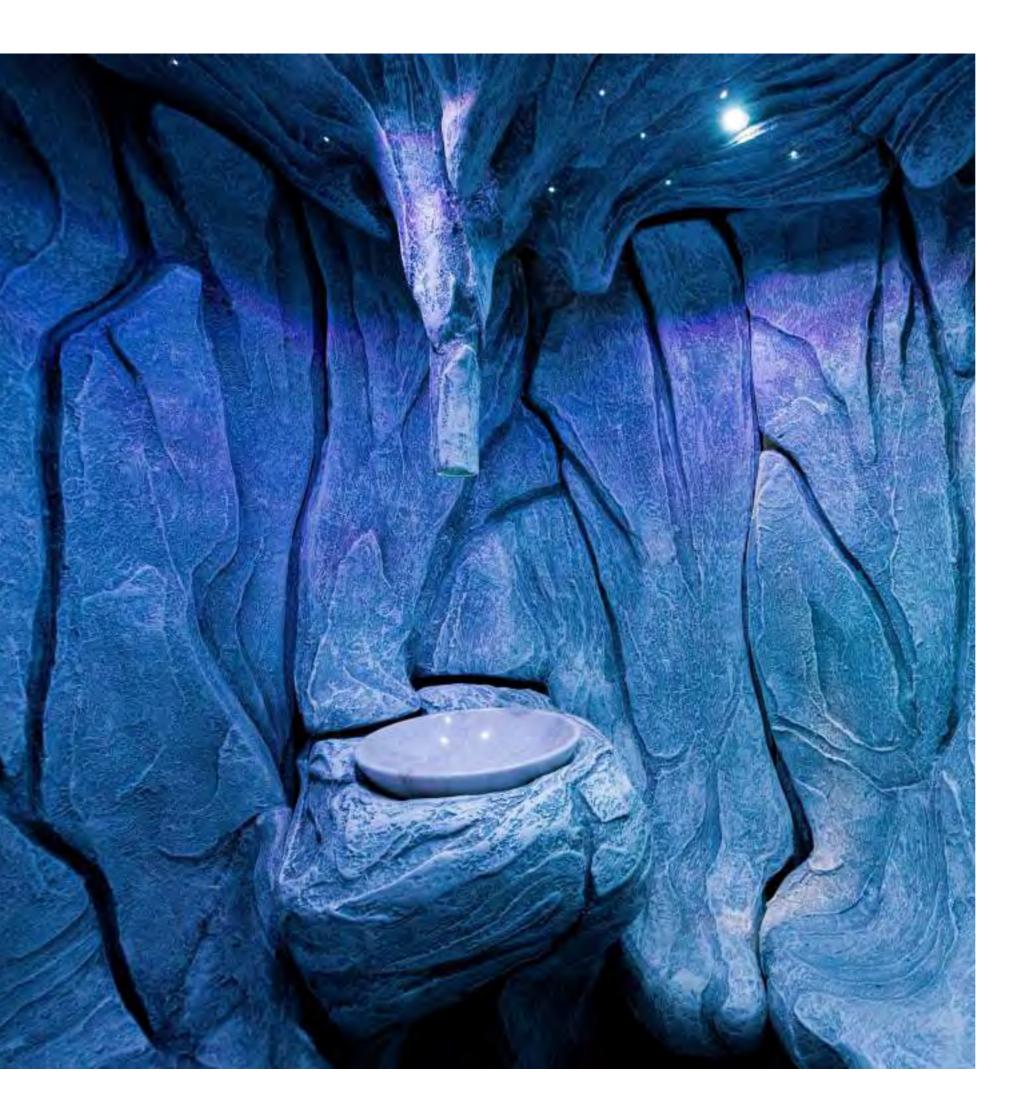

## Saura Saura Statu Statuard

This salt cave has been developed for the professional wellness sector, but nevertheless, we have already installed several of these cabins in wellness@home projects. Through the front wall made of safety glass, you can see no less than 4000 kg of raw salt stone covering the walls and the ceiling. More than 100 LEDs are inserted above between the salt stones to form a beautiful starry sky, making every cabin a unique one. Extra wide and reinforced benches in cedar wood make this one of the most exclusive salt caves on the market.