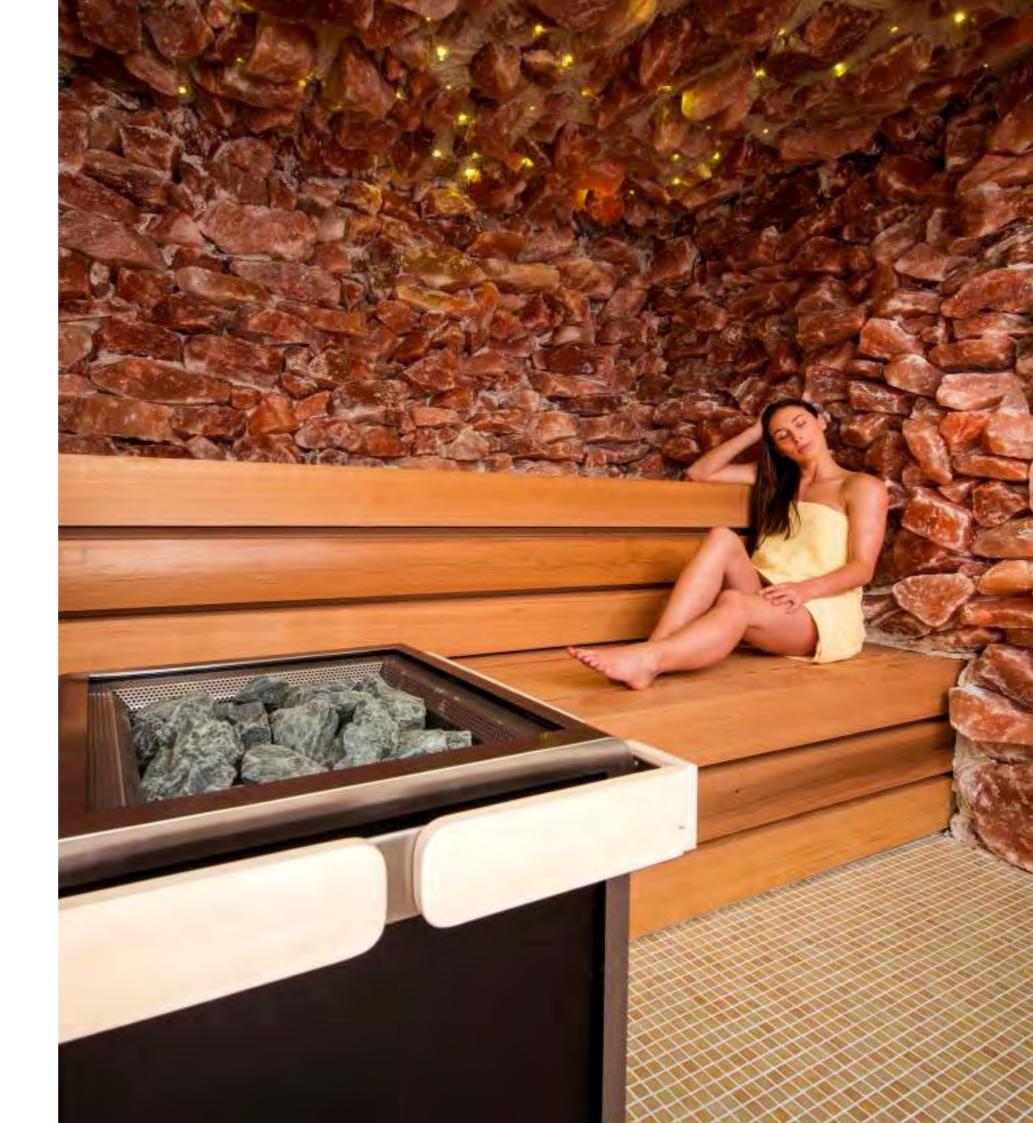

### Speleotherapy (from the Greek *spelaion* = cave) as a guide to the development of our salt caves.

The roots of this therapy lie in ancient Greece and ancient Italy 2500 years ago. It was noticed that the workers in the salt caves had little or no health problems with their respiratory systems and lungs. With this knowledge in mind, the Olympic athletes in Athens devoted adequate attention to improving their sporting performance. When a salt cave in North Rhine-Westphalia was used as a bomb shelter during the Second World War, it was noticed that some asthmatics had fewer attacks and that their lung function markedly improved. The German doctor Dr. K.H. Spannagel then founded a centre to investigate the effectiveness of this therapy. The ensuing results are the basis of this therapy, also called halo therapy (the Greek word for salt is "halos"). These show us that humans have a long relationship with salt, what's why it has been called "the divine substance". Himalayan Salt is a complete organic salt on Earth containing 84 trace minerals and elements that match the human body. Formerly one of our primal oceans, Himalayan Salt underwent extreme pressures during the formation of the Himalayan Mountains. This resulted in a perfect crystalline structure. Himalayan salt is basically a type of sea salt that was never polluted and never processed to strip away its vital components.

### Pretend you're in a sea cave

Salt walls are rapidly becoming a common feature in saunas. When gazing at a salt wall, it's easy to imagine you're in a sea cave, and the special colours produced by the salt crystals never leave anyone unmoved. But there are more benefits to salt wall saunas. The salts released when the stone is heated have a beneficial effect on the respiratory system and other vital functions. Salt stone forms in ancient seas and is often hundreds of millions of years old. Salt stone cabins use Himalayan salt crystals, which are renowned for their high mineral content. When the stone is heated, the atmosphere quickly fills up with substances that have a positive effect on the respiratory system, among other things. People who feel congestion in the chest often have a stone in their homes which they heat up and place next to their bed, allowing them to enjoy its air-purifying effects throughout the night.

In salt stone saunas, these positive effects are greatly amplified. Inside the cabin, the micro-climate is similar to that of the seaside. Aside from the respiratory system, the rest of the body also benefits from the substances released. After all, there's a reason why salt is so widely used in natural medicine. lodine is beneficial to the thyroid and improves the metabolism. Calcium strengthens teeth and joints. Magnesium, sodium, chlorine, and potassium are just some of the other healing substances released by the stone, and each has its own health benefits. People suffering from bronchitis or asthma often say they feel reborn after visiting a salt stone sauna. However, they're not the only ones who stand to benefit from a visit to a salt stone sauna. It is also highly recommended for people with skin problems, cardiovascular disorders, gastrointestinal issues, metabolic problems, thyroid disease, rheumatic complaints or stress.