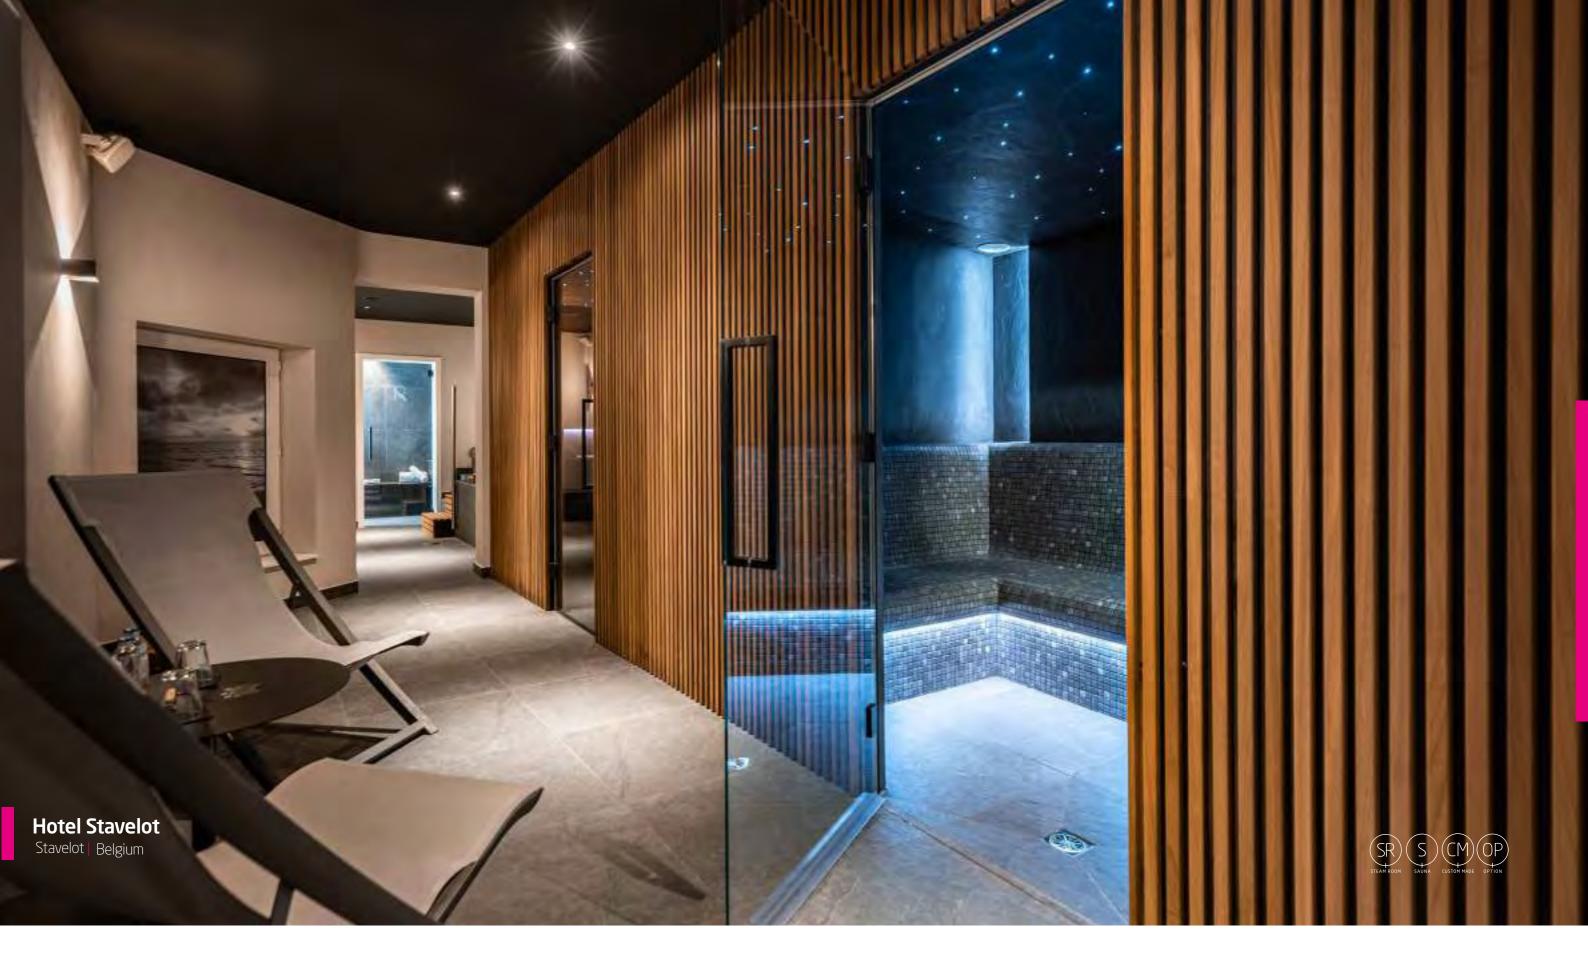

## After Journey Walk multi-sensory shower

The After journey walk multi-sensory shower is a shower block measuring almost 5 meters long, where several showers follow each other. By integrating different techniques with showers that even include scents in one long shower block where you walk through, you get a very special experience. It is ideal after a sauna visit or infrared session. A nebulizer creates a cold mist effect; there is a shower with two side waterfalls, a tropical rain shower and jets, and aromatherapy along the entire length providing the perfect wellness environment. The front panel is built from safety glass, while the back consists of decorative aluminium panels. The prints are adaptable to the project style and can be chosen in consultation with the interior designer. The floor consists of padauk tiles with a wood effect and the water tanks are made of stainless steel. Six infrared heaters provide a feeling of comfort while passing through the shower block. This unique experience concept was developed by Alpha Wellness Sensations and once again, we have put a new wellness experience on the map.