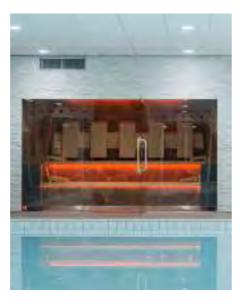

ned to the user's comfort. Despite the small space, the user can still adopt a relaxed posture", according to the panel report. We make them in all desired dimensions, and different types of interior and exterior finish. The ergonomically integrated infrared heaters in the lounger perfectly follow the contours of the body. Full-spectrum S-curve heaters provide just the right penetrating heat where it is needed. Just sit back and relax. This infrared bench is finished with leather upholstery around the back heaters for more seating comfort. It has under-floor heating, an ingenious sound system with one speaker controlled by a modern control unit, also optionally, we can add leather headrests, foot stool or movable feet support, and heat-resistant reading lamps covered with leather soft.









#### German Design Award 2019 | Nominee Venus Sauna

The German Design Award label is given to projects or products that make a ground-breaking contribution to the German and international design field. An international jury focuses on unique, well-thought-out design trends in their decisionmaking process. This competition gives companies that focus on design a chance to gain the international recognition they need. Our Venus Sauna won this prestigious international award in the 'Bath & Wellness' category. The Venus Sauna is constructed from various fine materials. The walls in stone veneer in combination with a solid cedar wood back wall in 3D gives the Venus a three-dimensional effect, which ensures the exclusive character of this top design sauna.

#### Iconic Awards 2020 | Winner