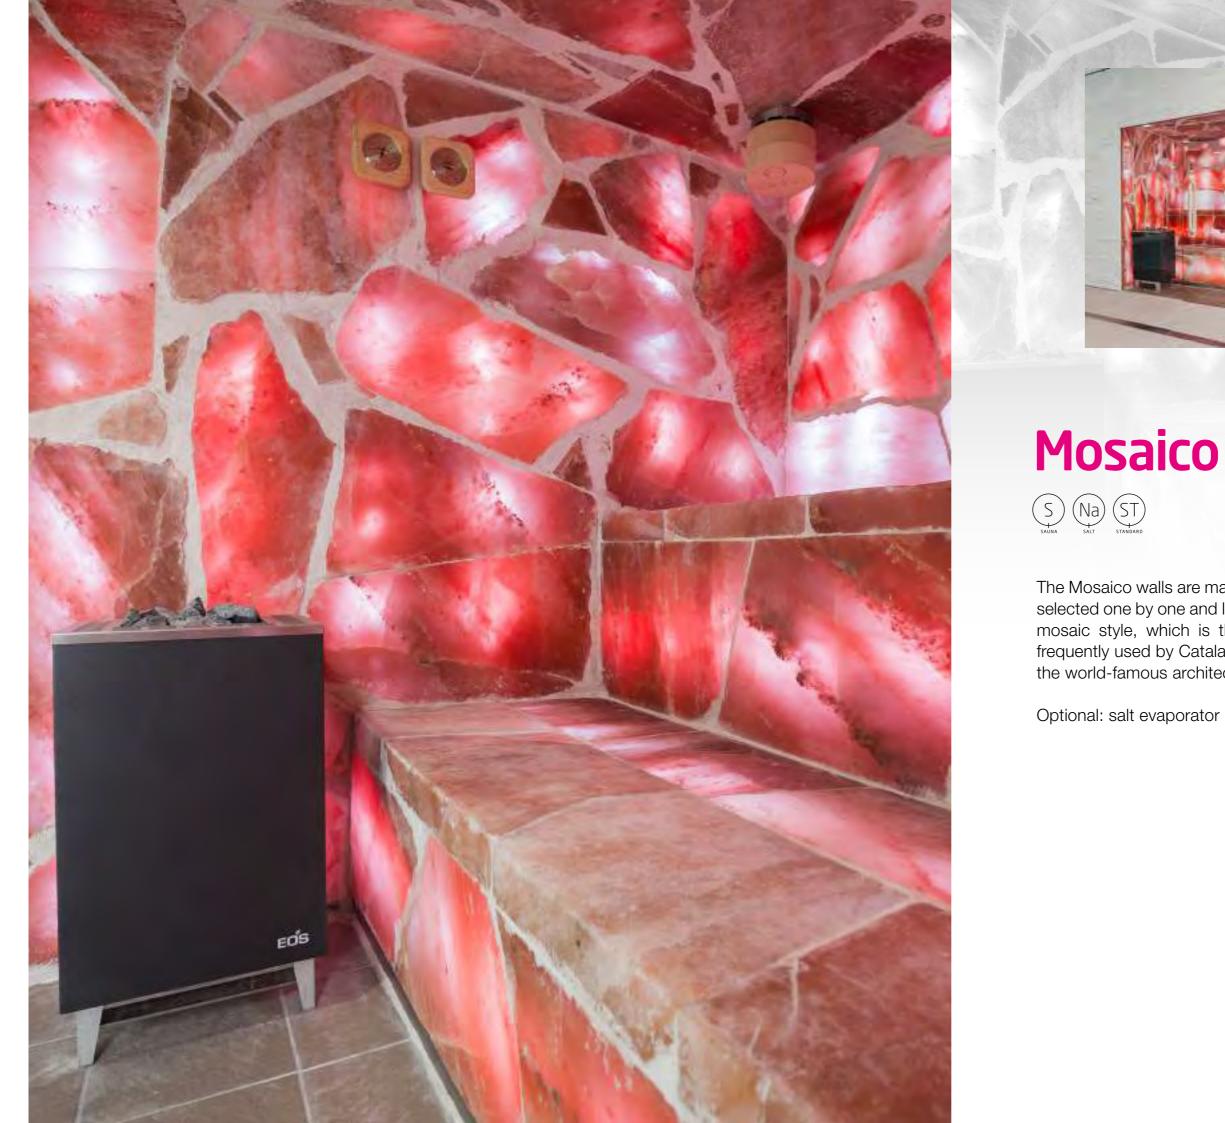

# The pleasure of relaxing everywhere, inside and outside.

The Mosaico walls are made from assorted salt tiles that are selected one by one and laid in Trencadis style. This Catalan mosaic style, which is the idea behind this design, was frequently used by Catalan modernism architects, including the world-famous architect Antoni Gaudi.