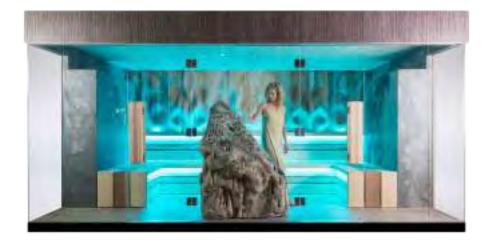

### Three-dimensional Venus sauna

SAUNA BIO ST STANDARD

Venus is the Roman goddess of love and the name of a planet. It is immediately clear where we got the inspiration for this sauna. The side walls are made of natural stone and the rear wall of solid cedar wood. It has been hand-worked and sanded to give it a unique three-dimensional effect. The polished rock in the middle is a real eye-catcher and gives you the feeling that you have landed on another planet. The impressive glass rods in the ceiling and the built-in LED strips enhance this cosmic atmosphere. The side walls are made of Glacier natural stone, while the ceiling and benches are made of ayous. The front is built from clear safety glass including a door with stainless steel hinges and a design handle. No fewer than two sauna ovens provide more than sufficient heat capacity. The Venus is specially designed for frequent use and has a special appearance. The wavy back wall in combination with the polished onyx glacier block in the middle and the walls in natural stone give this sauna a very exclusive character

The polished rock in the middle is a real eye-catcher and gives you the feeling that you have reached higher realms