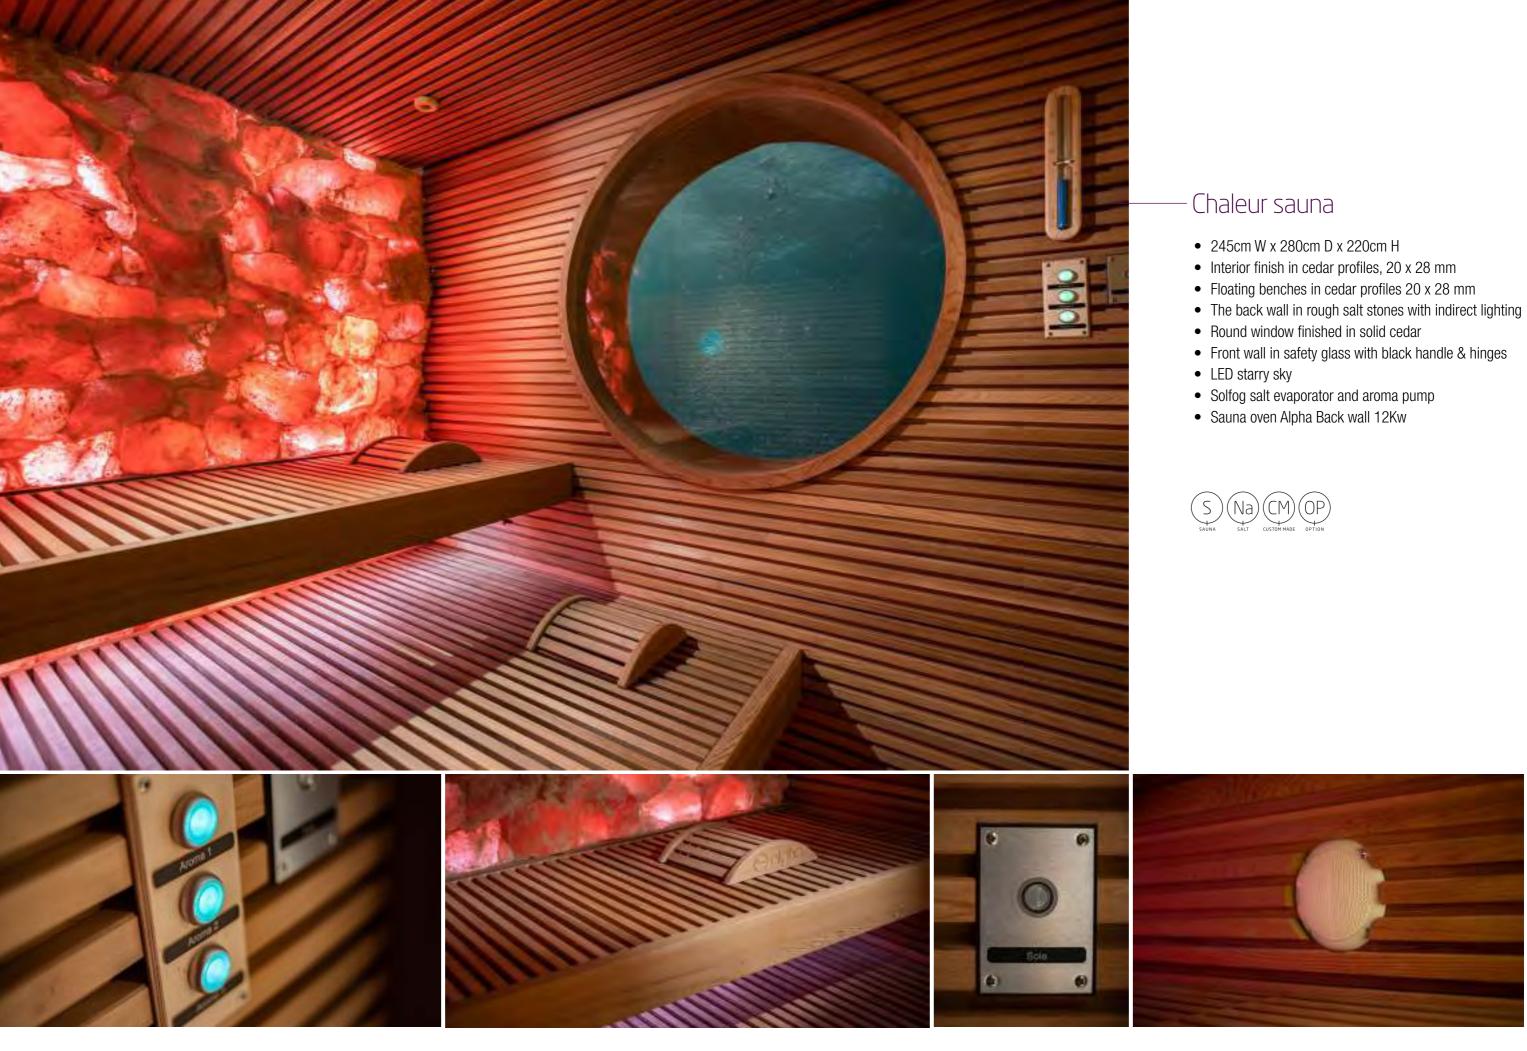

## Chaleur **Series**

The Chaleur series is close to our hearts because it was the first ever model to come off the Alpha Wellness Sensations drawing table. Back then, it was available only in the revolutionary infrared version, which was shaking the foundations of the wellness world at the time. A new and unique concept was born. The Chaleur cabins still lead in terms of quality, and are equipped with the latest technological innovations. For example, the Chaleur-S is equipped with a modern control unit incorporated into the sauna oven. The exterior and interior finish of the sauna is in Hemlock wood, but as an option, you can also choose between aspen, cedar, pine or ayous. This model offers a lot of comfort due to the luxurious interior fittings in ayous wood with rounded benches, intermediate bench cover, backrests, oven protection, and floor grid. Aside from the Chaleur-S, there is also a Chaleur Steam Bath, Chaleur Bi-O, a Chaleur-IR and a Chaleur-S&IR version available a choice of finishes for both interior and exterior use. The Chaleur concept serves as the basis for our custommade products, which are adjusted to your wishes - with virtually unlimited options. You can create a true wellness paradise that will bring you joy and health at home.