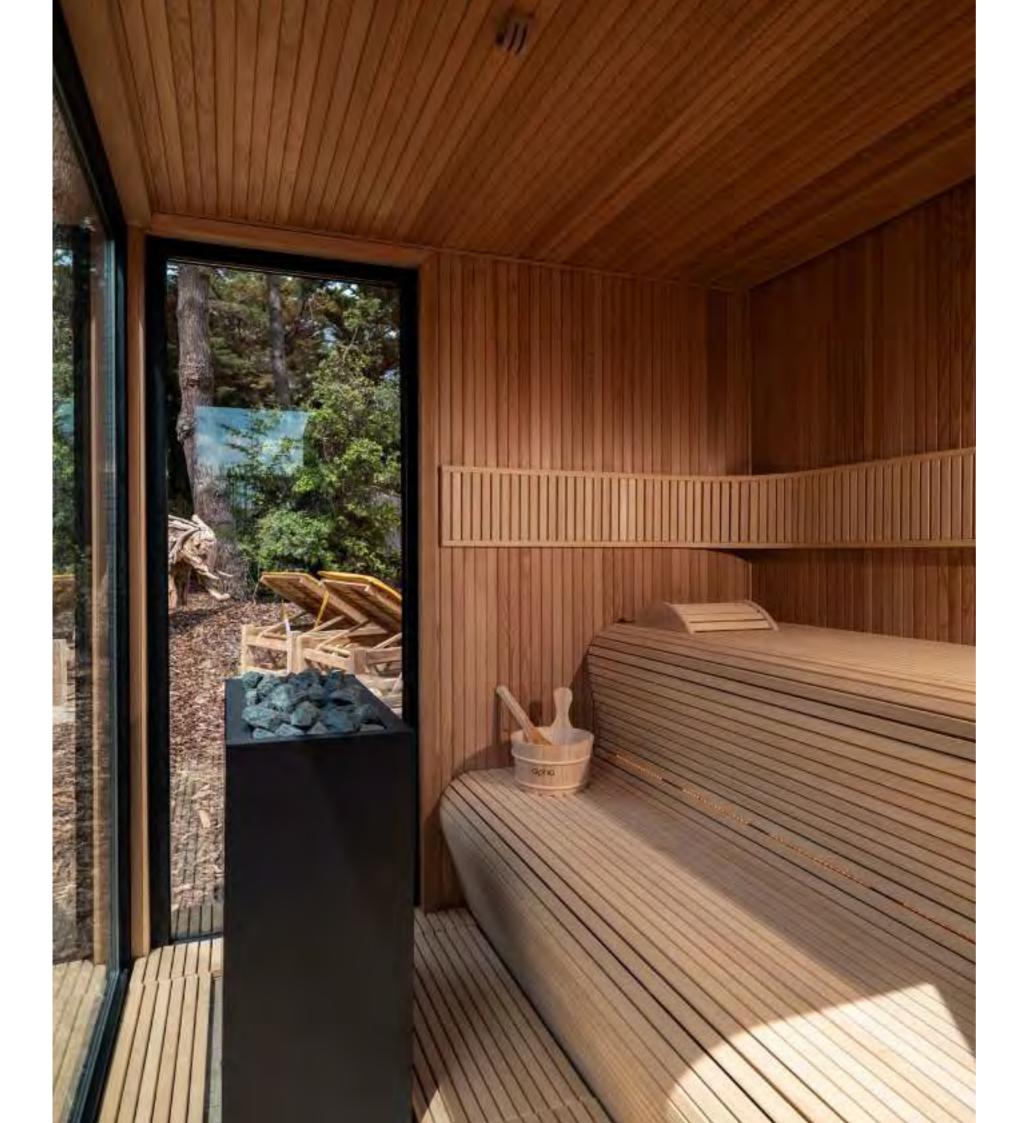

### **Outside wellness**

The outdoor wellness feeling is very different from the feeling experienced indoors. Outside there is always something happening. What could be nicer than sitting in a sauna or infrared cabin with a view of a setting or even possibly a rising sun? Croaking frogs and chirping birds lull you into a restful state, far away from everyday stress. A view of a natural environment therefore plays a major role in an outdoor sauna or infrared cabin. Nature and the outdoors have an extra positive effect on people's well-being. For those who want a sauna in a location where electricity is not readily available, we have some solutions. How about an authentic sauna that you need to stoke with wood which is a soothing ritual inside itself? Cosy and very special in terms of atmosphere. In addition, there are possibilities to install a complete wellness facility in your pool house. A mix of sauna, infrared, steam bath and a multi-sensory shower turn your garden into a wellness paradise where it is wonderful to spend time. Away from all the stress, all the traffic jams and, therefore like a holiday as soon as you get home. Would you prefer a modern or classic look? Integrated into a building or detached? An outer covering in the most diverse materials... If you can dream it, we can build it!

### ST OD JUTDOR

The cylinder-shaped Eclipse is without a doubt the most enchanting outdoor cabin with diameters of 250cm up to 360cm. It is available as a sauna, steam room, and infrared sauna that can be completed with relaxation and changing rooms available as optional extras. The round design looks great on a patio, in your garden, or even in a mountain hut. Different Eclipse configurations can be combined to create a veritable wellness village in the minimum of time. The Eclipse is built around a fully insulated metal structure. The outer is finished in EPDM and heather matting, but optionally can be plastered or covered with corten steel. The inside of the Eclipse-S comes with profiles in hemlock, cedar, or aspen, with Chaleur or wave-shaped benches made from ayous wood. The rear wall is fully covered in Himalayan salt stones. The glass front and LED lighting beneath the back support give this sauna a touch of romance. A wood-fired heater in the Eclipse-S ensures a traditional sauna experience, but also it can be replaced with a gas or electric heater. The design not only looks great, but it is also highly functional. Thanks to the round walls, there are no 'dead' corners to be heated, which means that the heat is better distributed and retained, yielding ecological and economic benefits.