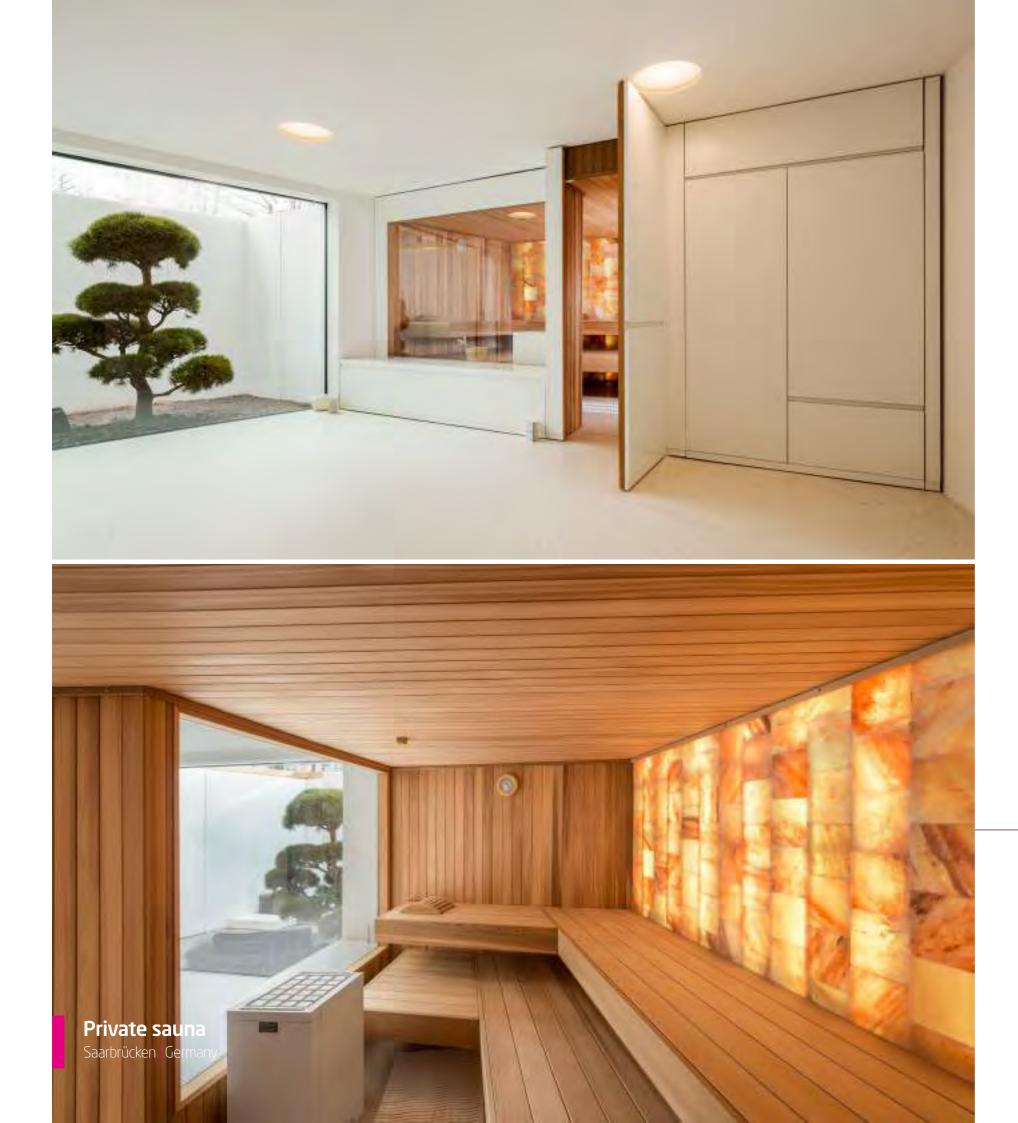

## **Hidden Sauna**

This domestic sauna installed in the German Saarbrücken radiates Zen in its purest form. Alpha Wellness Sensations has built a beautiful sauna in a sleek white frame with additional storage space. It cannot be neater than this!

The white colour of the walls, the ceiling and the floor emphasize the Zen Buddhist tree behind the window. You can enjoy this tree also inside the sauna thanks to the glass front wall. It is ideal for a meditation moment ... ;-) The interior of the sauna is completely supplied in cedar wood. This is a warm touch to the sleek frame. The white sauna oven matches perfectly the white wall in MDF, which serves as a smart storage room. The sauna has a blind door integrated. The bench under the sauna window is used as a seating area and the closure is conveniently equipped with gas springs so that it can stay open for easy cleaning. Little effort and always a clean room!

### Chaleur sauna

- 480 cm W x 420 cm D x 220cm H
- Inside finish in red cedar wooden profiles

- Window in toughened glass
- Speakers set
- 15 kW white sauna oven

• Outside finish of the sauna and adjacent wall on matt white MDF RAL 9016 • Floating solid benches in cedar timber, U-shape arrangement Back wall in smooth salt stones with indirect LED RGB lighting