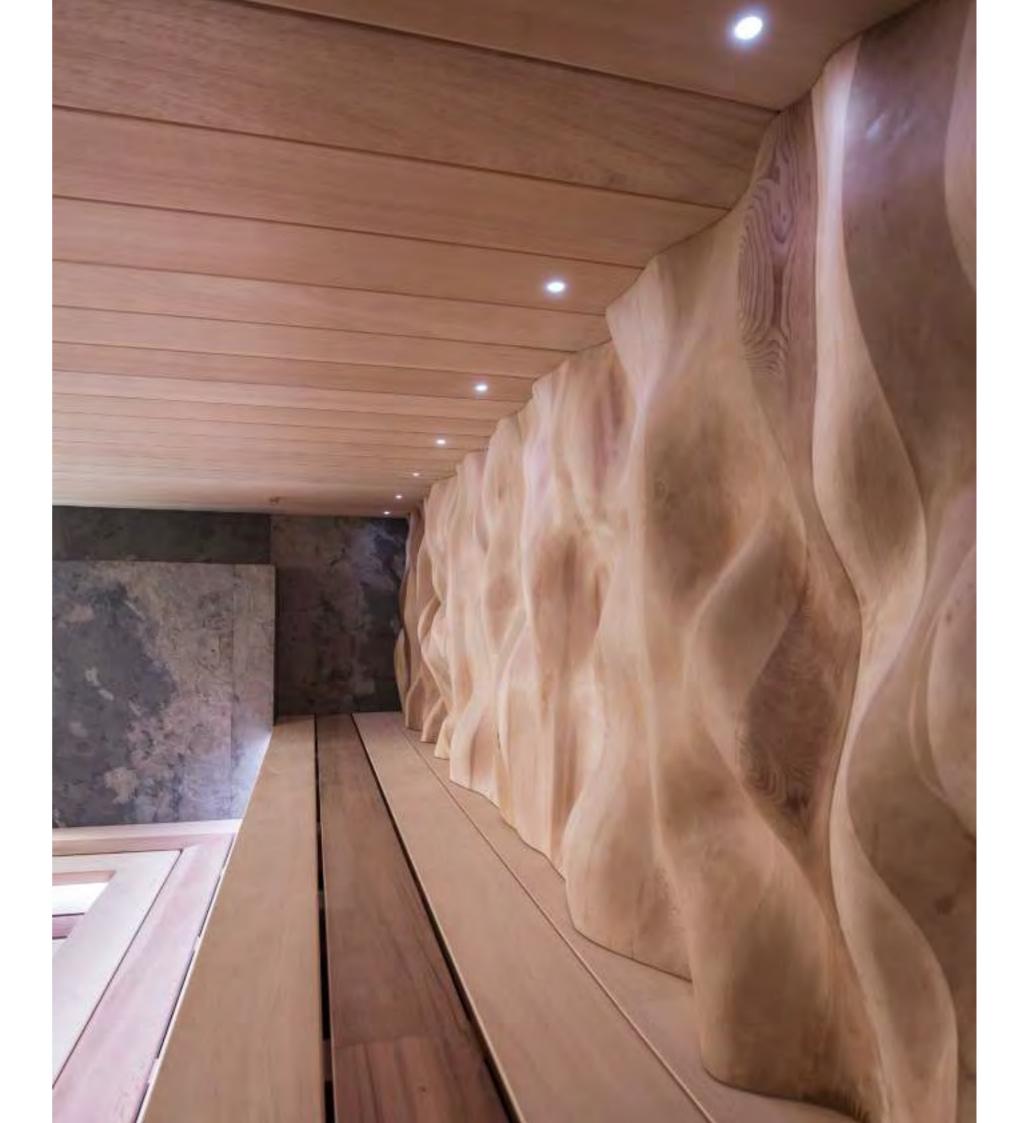

### Three-dimensional Venus sauna

SAUNA BIO ST STANDARD

Venus is the Roman goddess of love and the name of a planet. It is immediately clear where we got the inspiration for this sauna. The side walls are made of natural stone and the rear wall of solid cedar wood. It has been hand-worked and sanded to give it a unique three-dimensional effect. The polished rock in the middle is a real eye-catcher and gives you the feeling that you have landed on another planet. The impressive glass rods in the ceiling and the built-in LED strips enhance this cosmic atmosphere. The side walls are made of Glacier natural stone, while the ceiling and benches are made of ayous. The front is built from clear safety glass including a door with stainless steel hinges and a design handle. No fewer than two sauna ovens provide more than sufficient heat capacity. The Venus is specially designed for frequent use and has a special appearance. The wavy back wall in combination with the polished onyx glacier block in the middle and the walls in natural stone give this sauna a very exclusive character

The polished rock in the middle is a real eye-catcher and gives you the feeling that you have reached higher realms