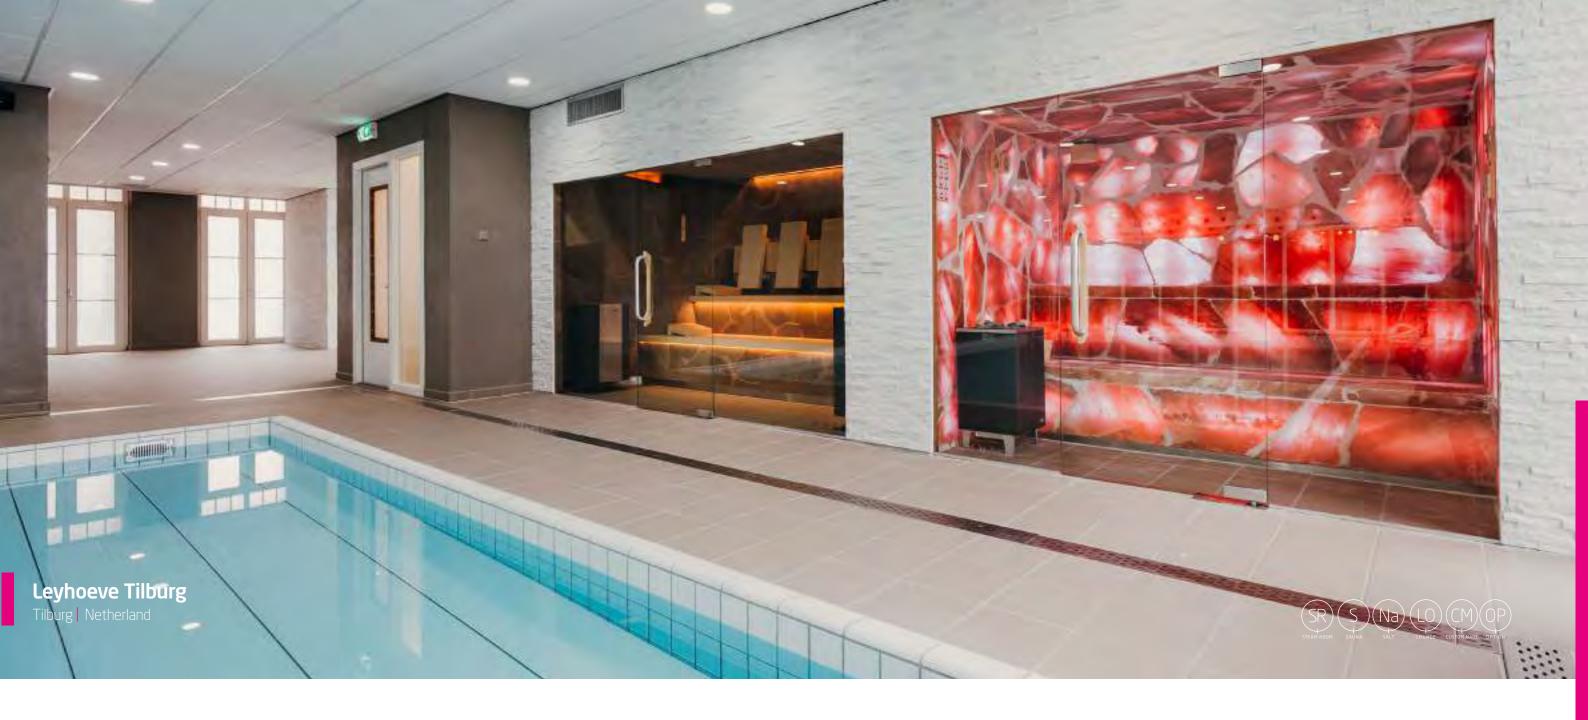

## Project 'Leyhoeve Tilburg' Enjoying like a 5-star hotel

Designer and developer Mr. Hendrik Roozen has completed a project in Tilburg that everyone dreams of at some point: growing old happily with your chosen partner. 'Live your life' is the slogan, and nothing is left to chance. Room sizes range from 67 to 200 m, each with a terrace.

The complex includes a great restaurant and even a pizzeria with a wood-fired oven. In a complex of this allure, a swimming pool and wellness area was crucial. Alpha Wellness Sensations worked with the developer and architect, taking recommendations from future residents, to design this wellness project. The result is a state-of-the-art world of experience with an eye on the detail. The sauna has a luxurious look thanks to the use of beech hardwood. For comfort, adjustable back supports were installed, while indirect LED lighting lends the Finnish sauna just the right atmosphere. For the steam room, Ezarri mosaic Topping Flowers tiling was selected as the Rolls-Royce of mosaic. The aroma pump and a warm and cold water bowl guarantee the perfect user experience. Given its healing properties, a salt stone grotto was essential in this oasis of calm. The salt stones in the walls, which were also used to make the benches, are lit from the back using RGB LEDs. An extra wide 95cm door, which is also used in the other facilities, provides easy access for all the residents of this complex.

#### Abstracto sauna

- 400 x 240 x 220 cm
- Interior finish in Rohol veneer hardwood beech segments
- Exterior finish in Beltrami Quartz stone strips
- Strengthened benches in wave-form in ayous
- Adjustable back supports
- 2 Eos Mythos S-Line ovens each 7.5KW
- Extra wide door 95 cm in glass front wall with pivot system
- RGB lighting in ceiling and walls
- Emotec D operating system