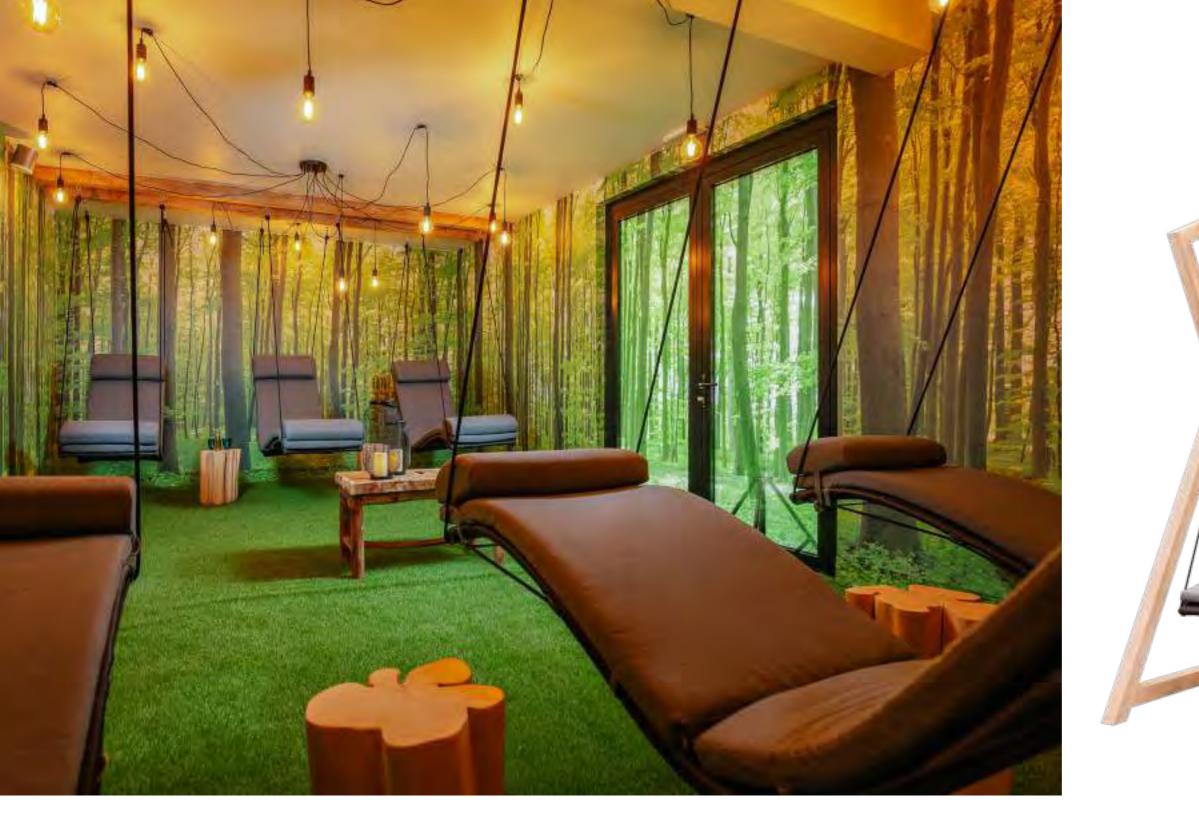

## Hanging chair lounger

After sitting in the sauna or just relaxing, it is wonderful to lie in this hanging chair. The constant light swaying movements will give you a wonderful calm feeling, as if you are floating. The chair has a modern and ergonomic design. It can be installed both indoors and outdoors and thanks to its neutral grey colour, it suits any environment. If you are unable to hang the lounger from the ceiling, you can optionally attach it to the matching wooden support arm.