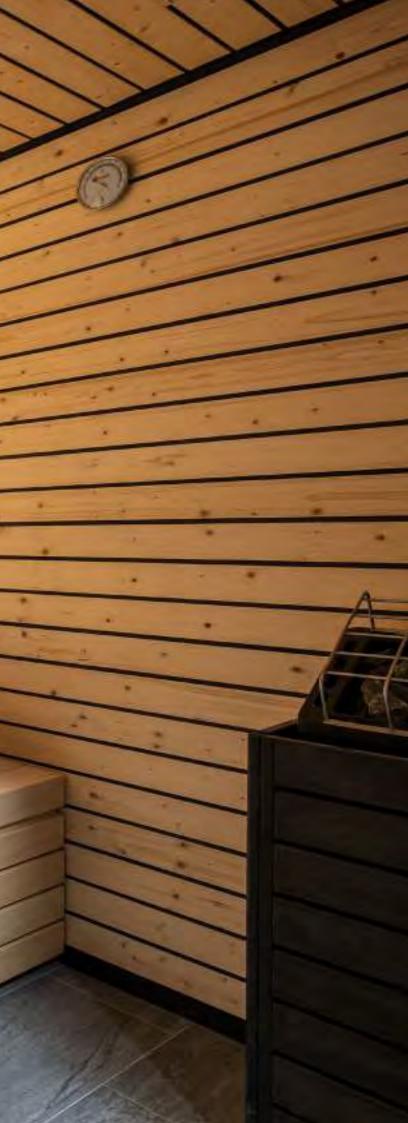

## Schruns

It is perfect for those who like traditional Finnish saunas and simple designs. The many dark and well-grown knots of the delicate Scandinavian pine wood give this softwood its lovely appearance. Scandinavian pine grows near the Arctic Circle, where extreme cold makes growth rates much slower; such conditions have made this wood very tight and have a higher density than faster-growing varieties, so it is perfect for the high temperature of the sauna. Also, a great advantage of this wood is its fragrant scent which has a calming effect and encourages us to slow down. The rustic wood is perfectly balanced with the elegant LED light behind the backrest and the black oven protection grid. The perfect balance between tradition and modernity.

### A perfect balance for those looking for relaxation with a modern take on tradition