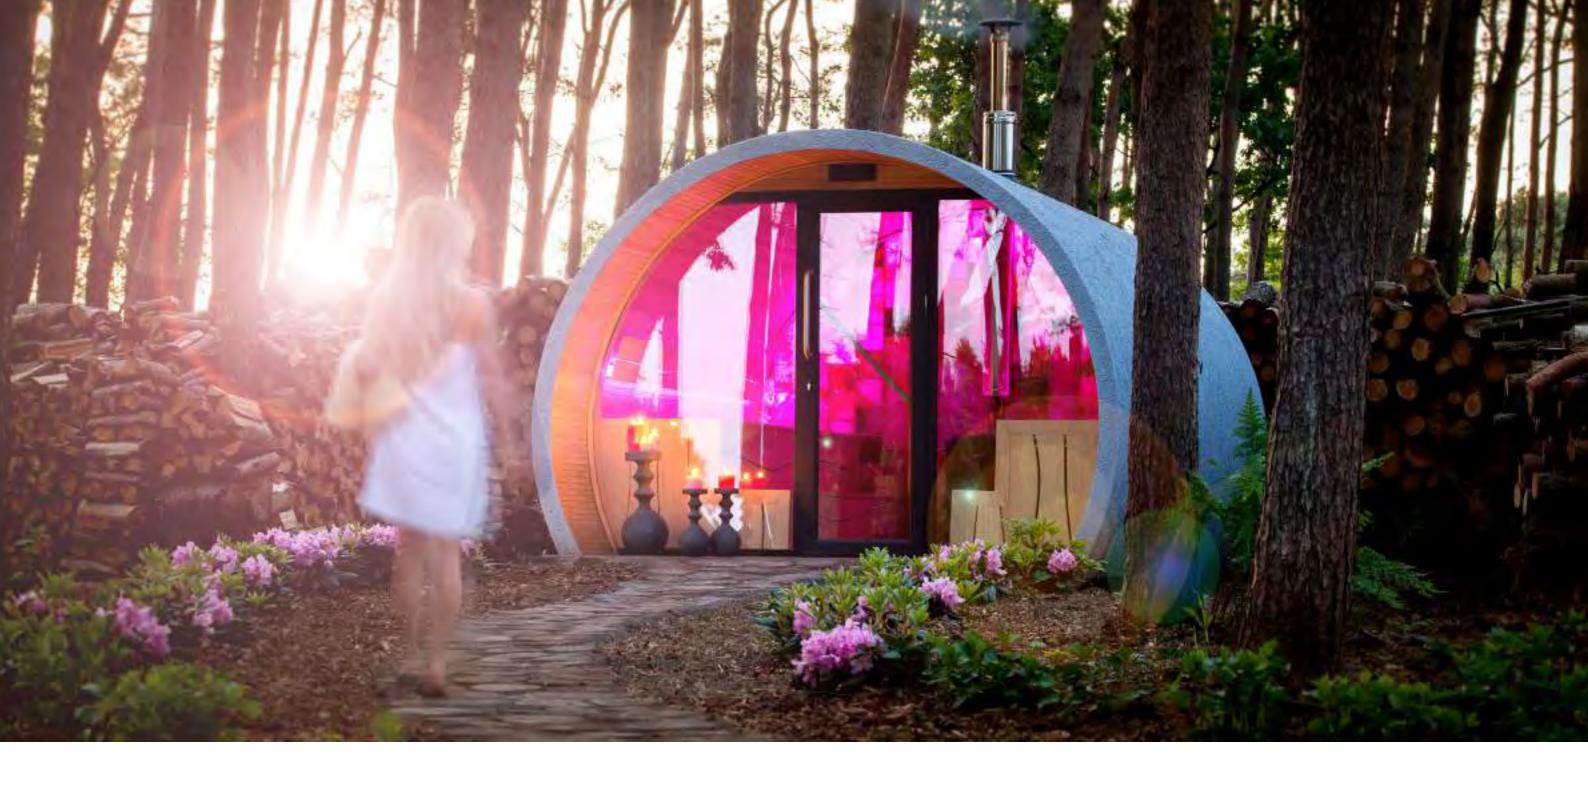

### **Outside wellness**

The outdoor wellness feeling is very different from the feeling experienced indoors. Outside there is always something happening. What could be nicer than sitting in a sauna or infrared cabin with a view of a setting or even possibly a rising sun? Croaking frogs and chirping birds lull you into a restful state, far away from everyday stress. A view of a natural environment therefore plays a major role in an outdoor sauna or infrared cabin. Nature and the outdoors have an extra positive effect on people's well-being. For those who want a sauna in a location where electricity is not readily available, we have some solutions. How about an authentic sauna that you need to stoke with wood which is a soothing ritual inside itself? Cosy and very special in terms of atmosphere. In addition, there are possibilities to install a complete wellness facility in your pool house. A mix of sauna, infrared, steam bath and a multi-sensory shower turn your garden into a wellness paradise where it is wonderful to spend time. Away from all the stress, all the traffic jams and, therefore like a holiday as soon as you get home. Would you prefer a modern or classic look? Integrated into a building or detached? An outer covering in the most diverse materials... If you can dream it, we can build it!

### ST OD JUTDOR

The cylinder-shaped Eclipse is without a doubt the most enchanting outdoor cabin with diameters of 250cm up to 360cm. It is available as a sauna, steam room, and infrared sauna that can be completed with relaxation and changing rooms available as optional extras. The round design looks great on a patio, in your garden, or even in a mountain hut. Different Eclipse configurations can be combined to create a veritable wellness village in the minimum of time. The Eclipse is built around a fully insulated metal structure. The outer is finished in EPDM and heather matting, but optionally can be plastered or covered with corten steel. The inside of the Eclipse-S comes with profiles in hemlock, cedar, or aspen, with Chaleur or wave-shaped benches made from ayous wood. The rear wall is fully covered in Himalayan salt stones. The glass front and LED lighting beneath the back support give this sauna a touch of romance. A wood-fired heater in the Eclipse-S ensures a traditional sauna experience, but also it can be replaced with a gas or electric heater. The design not only looks great, but it is also highly functional. Thanks to the round walls, there are no 'dead' corners to be heated, which means that the heat is better distributed and retained, yielding ecological and economic benefits.