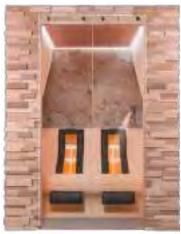

### Three-dimensional Venus sauna

SAUNA BIO ST STANDARD

Venus is the Roman goddess of love and the name of a planet. It is immediately clear where we got the inspiration for this sauna. The side walls are made of natural stone and the rear wall of solid cedar wood. It has been hand-worked and sanded to give it a unique three-dimensional effect. The polished rock in the middle is a real eye-catcher and gives you the feeling that you have landed on another planet. The impressive glass rods in the ceiling and the built-in LED strips enhance this cosmic atmosphere. The side walls are made of Glacier natural stone, while the ceiling and benches are made of ayous. The front is built from clear safety glass including a door with stainless steel hinges and a design handle. No fewer than two sauna ovens provide more than sufficient heat capacity. The Venus is specially designed for frequent use and has a special appearance. The wavy back wall in combination with the polished onyx glacier block in the middle and the walls in natural stone give this sauna a very exclusive character

The polished rock in the middle is a real eye-catcher and gives you the feeling that you have reached higher realms