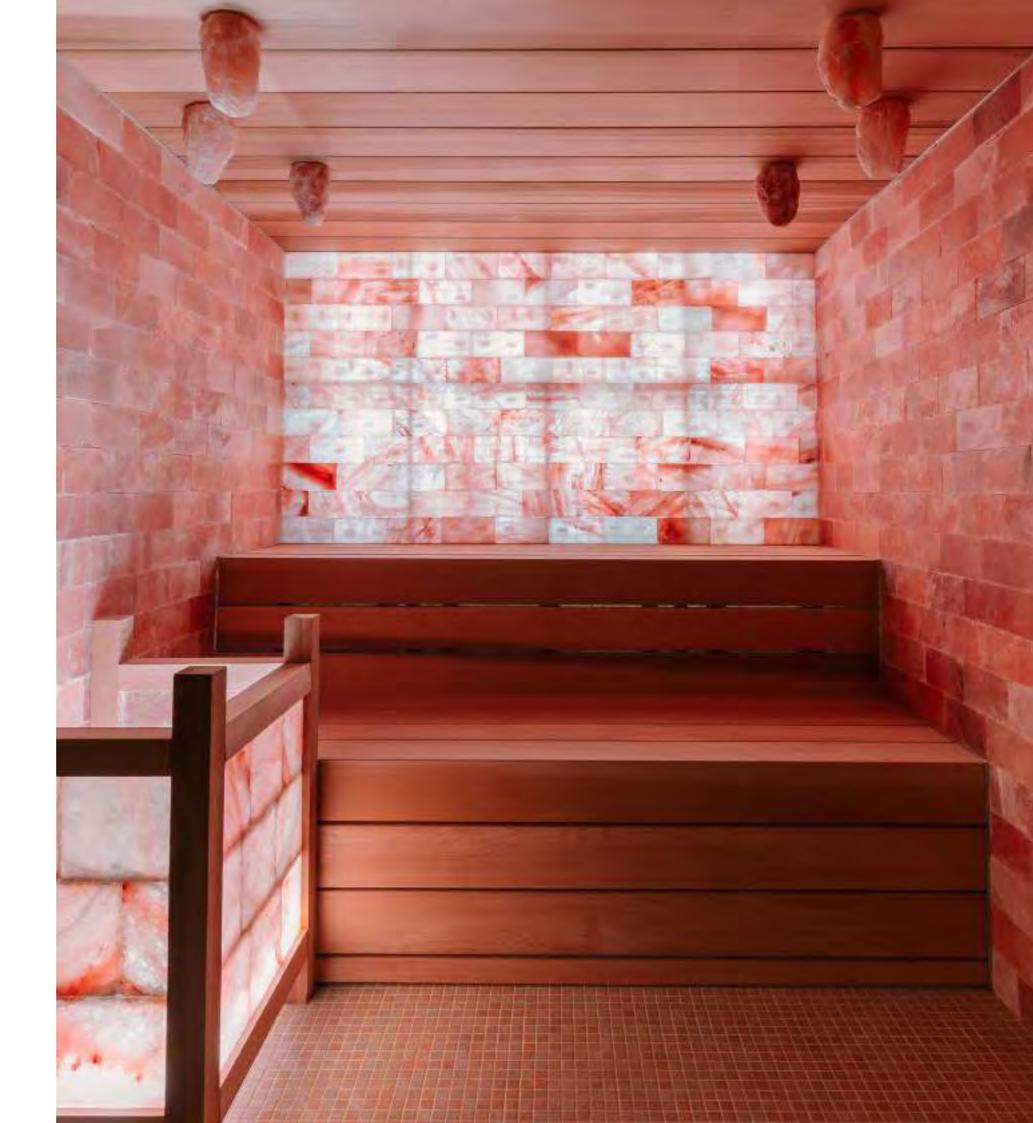

# Senses

The Senses is actually an 'a la carte' infrared sauna that is designed and built-in line with the customer's requirements. This is one of the premium products in the infrared range, with every option available as standard at no additional cost. Once you have selected the heaters that are best for you, the design can begin! You can choose your own exterior finish, and the structure of the Senses is designed such that you can add your own oak exterior profiles where you want, either vertically or horizontally. The Senses is thus a real showpiece that you can put your own stamp on. This infrared sauna has leather seating with integrated heating in the benches.