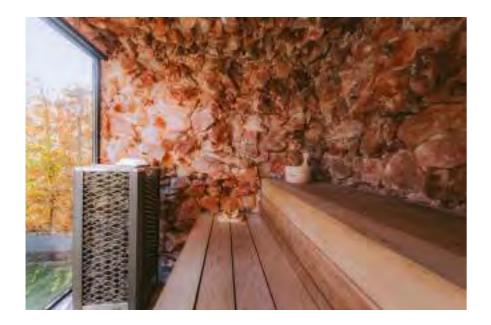

## Saura Saura Statu Statuard

This salt cave has been developed for the professional wellness sector, but nevertheless, we have already installed several of these cabins in wellness@home projects. Through the front wall made of safety glass, you can see no less than 4000 kg of raw salt stone covering the walls and the ceiling. More than 100 LEDs are inserted above between the salt stones to form a beautiful starry sky, making every cabin a unique one. Extra wide and reinforced benches in cedar wood make this one of the most exclusive salt caves on the market.