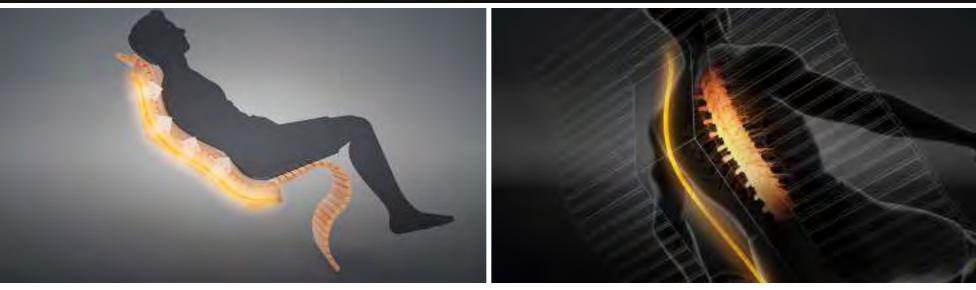

### **Infrared Lounger**

|          |        | ST       |
|----------|--------|----------|
| INFRARED | LUUNGE | STANDARD |
|          |        |          |

The infrared lounger from Alpha Wellness Sensations is a perfect combination of selected materials and excellent craftsmanship. The s-curve infrared heater patented by Alpha Wellness Sensations perfectly follows body contours. This means that the infrared radiation is perfectly dosed to the body. The power of each infrared heater can be adjusted for unprecedented comfort. The infrared session promotes circulation, relieves muscle tension, and combats joint pain. This free-standing infrared lounger can be placed, for example, in a wellness complex, a bedroom/living room, or a physiotherapist's waiting room, etc.

### Direct Heat & Measured Values

Chaleur quartz infrared heaters have a measurement from 3 to 10% IR-A, 20 to 30% IR-B and 60 to 80% IR-C. It depends on the point of measurement, power, and output given by the control panel. With this knowledge, it is impossible to assign any fixed value to infrared heaters. Chaleur quartz infrared heaters are specially designed in collaboration with the Seibersdorf research centre in Austria to ensure the correct and safe ratio between IR-A, IR-B, and IR-C. By virtue of this, we are able to ensure, in combination with the correct power control, optimal and safe penetration depths.

### **Patented Full Spectrum Infrared Heater**

Type: Ergonomically-shaped Full-spectrum infrared heater Capacity: 600 Watt Patent no: MD A 2015 0022 Warm-up time: Few seconds Purpose: Relaxation seats Shape: S-curve