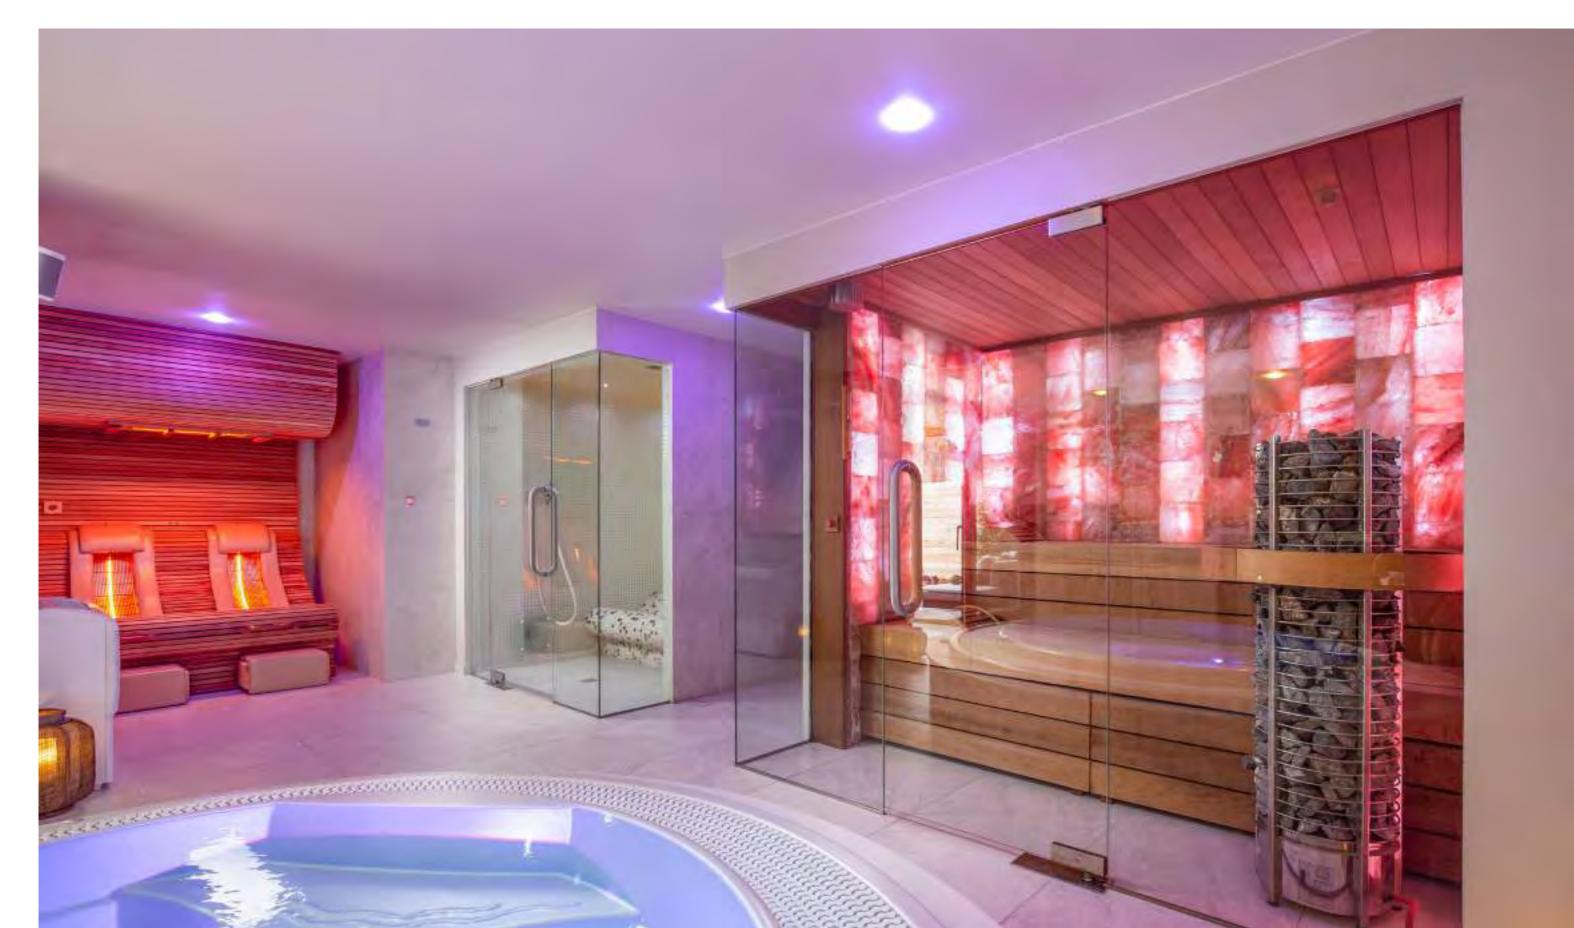

### Steam Bath, Infrared & Sauna

Heat, infrared and steam treatments strengthen our immune system; regular use of a sauna, infrared, and/or steam bath improves blood circulation and increases the production of white blood cells. By allowing the temperature in the cabin to exceed 38°C, this way stimulating sweating, we train and strengthen our cardiovascular system. This also gives your body a better ability to deal with illnesses and heal quicker from ailments. Equally important is having a place where your mind can take a break. You can feel the stress flowing out of your body as you leave behind the day-to-day bustle that is part of modern society. Reasons enough to set aside the time in your over-busy diary for a regular and unforgettable slow-down wellness moment.

# Sauna:

The sauna originated in Scandinavia and has become popular throughout the world over the centuries. Its health benefits are widely known. The temperature in a sauna can reach over 100°C but, thanks to the low humidity, this is a pleasant experience causing the muscles to relax and the body to release its toxins and be cleansed. The wood releases its natural fragrance, allowing you to relax and achieve peace of mind.

### **Steam Room**

The modern steam bath is unique in that it reaches 100% relative humidity—which gives it the element of steam/fog. It serves both a cleansing and social purpose. The aim of the ritual is to remove mucus and bacteria in the respiratory system, stimulate blood circulation and, in doing so, relax the muscles. A visit to the steam bath is a treat for all the senses and focuses on the healing powers of heat, the pure pleasure of water, plus purification and relaxation. Alpha Wellness Sensations is your perfect partner in choosing the right steam bath!