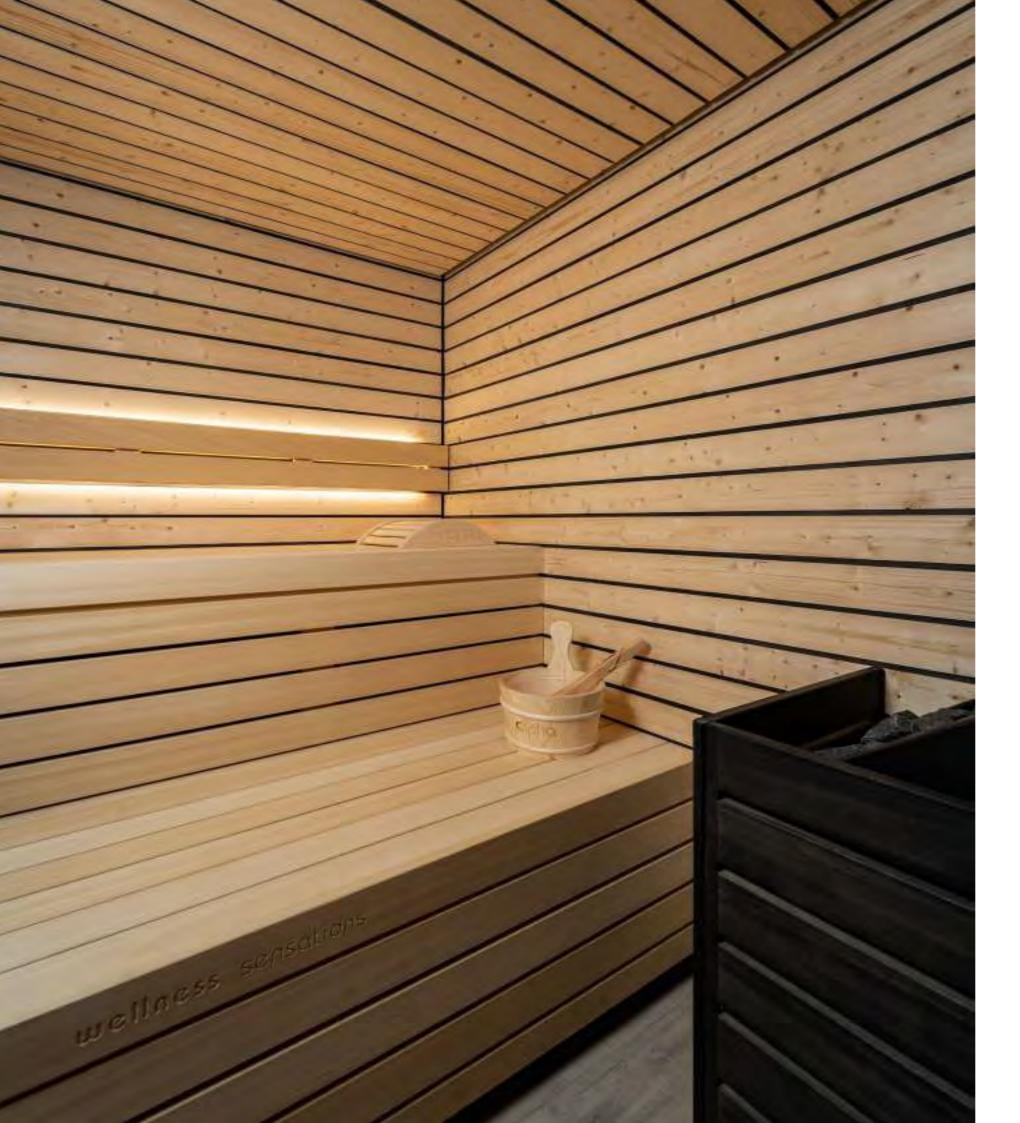

# Sauna:

The sauna originated in Scandinavia and has become popular throughout the world over the centuries. Its health benefits are widely known. The temperature in a sauna can reach over 100°C but, thanks to the low humidity, this is a pleasant experience causing the muscles to relax and the body to release its toxins and be cleansed. The wood releases its natural fragrance, allowing you to relax and achieve peace of mind.

Alpha Wellness Sensations offers a range of different saunas, including the traditional sauna, bio sauna, and salt cave, plus saunas with an automated aroma system, which often allows these various features to be combined. Top treatment.

## Schruns

It is perfect for those who like traditional Finnish saunas and simple designs. The many dark and well-grown knots of the delicate Scandinavian pine wood give this softwood its lovely appearance. Scandinavian pine grows near the Arctic Circle, where extreme cold makes growth rates much slower; such conditions have made this wood very tight and have a higher density than faster-growing varieties, so it is perfect for the high temperature of the sauna. Also, a great advantage of this wood is its fragrant scent which has a calming effect and encourages us to slow down. The rustic wood is perfectly balanced with the elegant LED light behind the backrest and the black oven protection grid. The perfect balance between tradition and modernity.