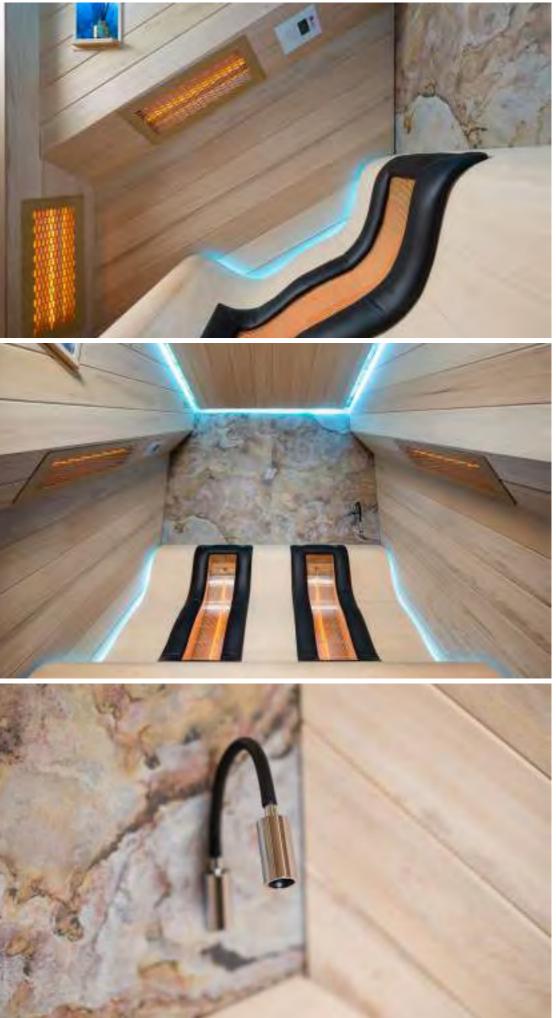

## Infrared with a view!

This private sauna in Shenzhen, China, is a Chaleur infrared cabin equipped with no fewer than 9 quartz heaters. 5 back heaters: 2 are placed under the bench to warm the feet and legs, 2 against the base so that there is sufficient radiation along it.

The Chaleur cabin is built on a base of white-grey flamed marble and the contours are finished in the same material. Therefore, the infrared sauna fits in nicely with the rest of the bathroom. On the inside, the walls are made of cedar wood. In order to enjoy the beautiful view of Shenzhen Bay from the sauna, the side wall and part of the back wall are built from glass.

A light fixture provides indirect mood lighting. The benches made from soft African wood are completely open at the bottom; this promotes hygiene, as it makes the floor easier to maintain. In this way, the foot heaters are also used to their best advantage.