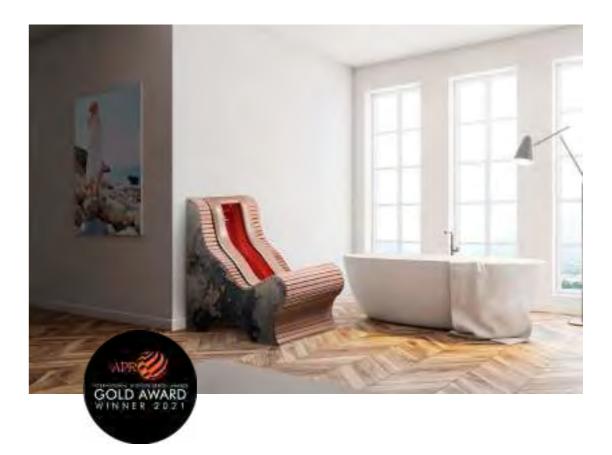

## Infrared with a view!

This private sauna in Shenzhen, China, is a Chaleur infrared cabin equipped with no fewer than 9 quartz heaters. 5 back heaters: 2 are placed under the bench to warm the feet and legs, 2 against the base so that there is sufficient radiation along it.

The Chaleur cabin is built on a base of white-grey flamed marble and the contours are finished in the same material. Therefore, the infrared sauna fits in nicely with the rest of the bathroom. On the inside, the walls are made of cedar wood. In order to enjoy the beautiful view of Shenzhen Bay from the sauna, the side wall and part of the back wall are built from glass.

A light fixture provides indirect mood lighting. The benches made from soft African wood are completely open at the bottom; this promotes hygiene, as it makes the floor easier to maintain. In this way, the foot heaters are also used to their best advantage.