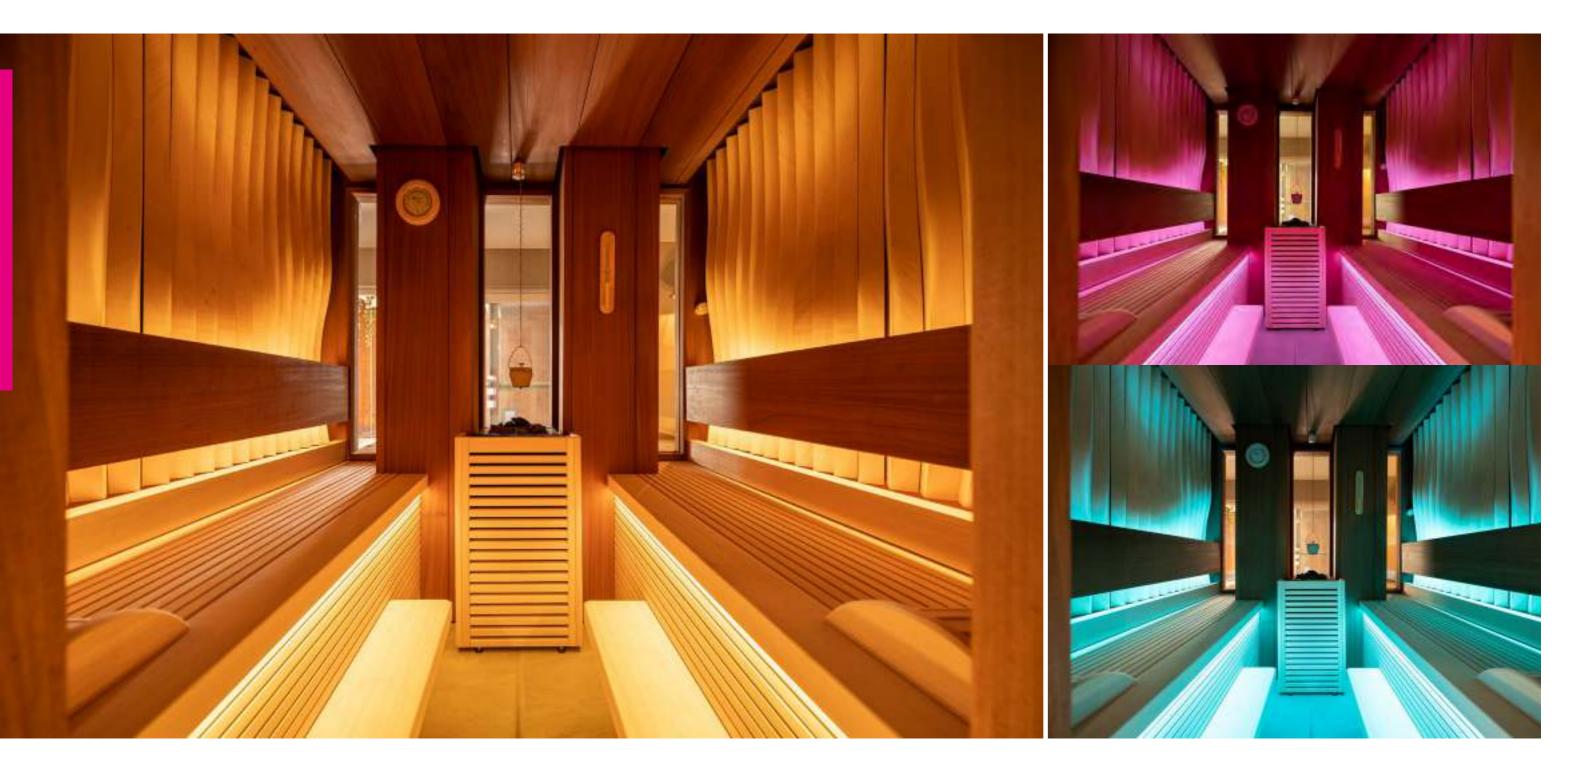

# Lighting technology

With the ability to largely affect the mood of the wellness area, lighting is the most important element to consider when designing such a space. It can transform the room in shape and size, and without big investments, fast and easy, change the ambiance. With its versatility in brightness levels and light colours, our designers continue to turn to LED lighting. Thanks to continuous research in the lighting industry, we have many options for selecting the right lighting for the right atmosphere:

OP

- Glass rods of different lengths;
- LED indirect lighting for salt wall, in the ceiling, for wall;
- LED spots in stainless steel and wooden frame;
- LED strips behind backrests, beneath the benches or in the ceiling.
- LED starry sky with 2, 4 or 6 mm light fittings.
- Different sauna lamps.

Chromotherapy

Colours play an important role in our lives. We come into contact with chromotherapy every day but often forget that it has a major influence on our mental and physical wellbeing. Chromotherapy is a sophisticated external therapy, using the energy that is trapped in visible, coloured light rays. By being aware of which colours have a positive influence on us as individuals, we can benefit from this therapy every day. With the latest AASC control, you can now easily select the colour that suits you perfectly, or that evokes a certain atmosphere.