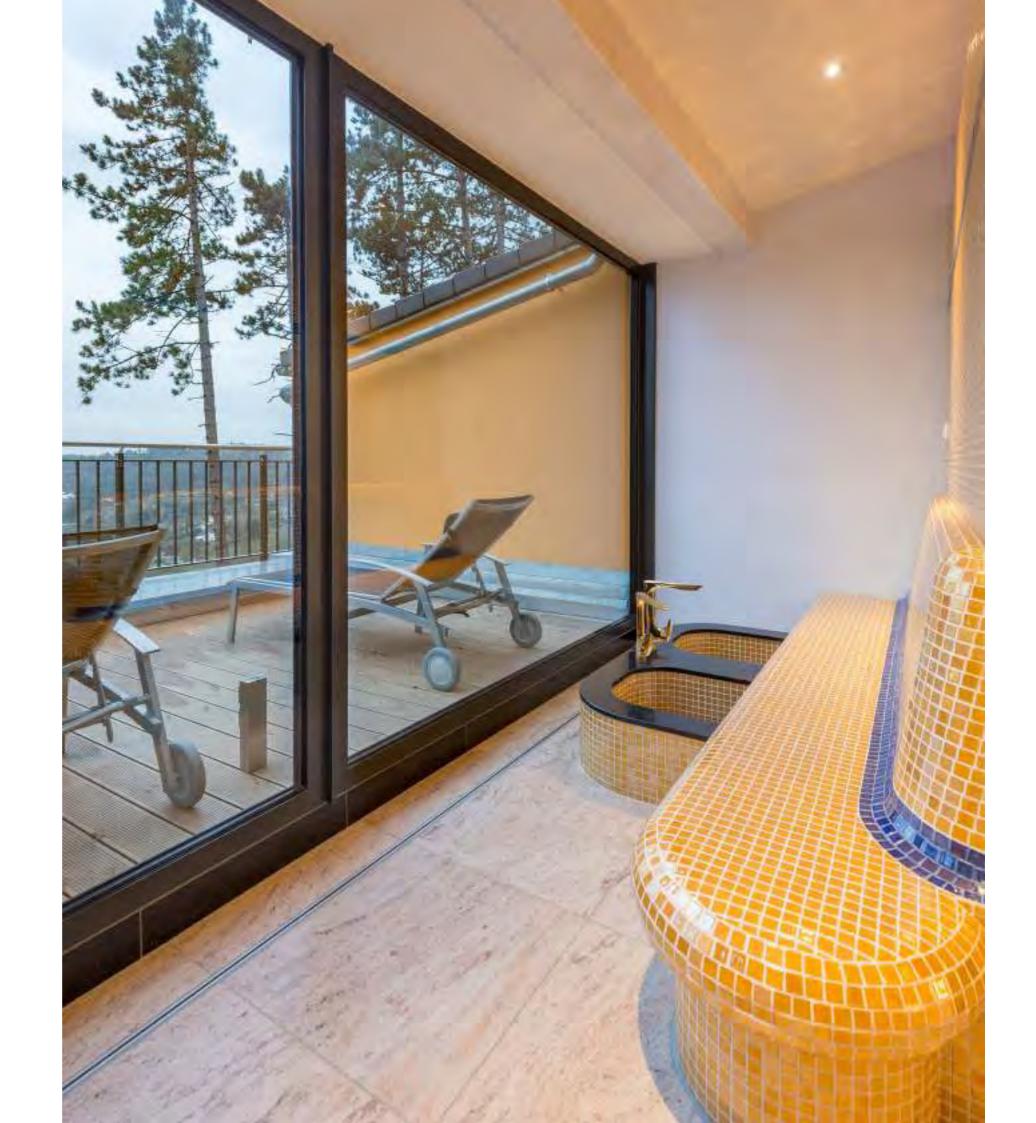

### **Outside wellness**

The outdoor wellness feeling is very different from the feeling experienced indoors. Outside there is always something happening. What could be nicer than sitting in a sauna or infrared cabin with a view of a setting or even possibly a rising sun? Croaking frogs and chirping birds lull you into a restful state, far away from everyday stress. A view of a natural environment therefore plays a major role in an outdoor sauna or infrared cabin. Nature and the outdoors have an extra positive effect on people's well-being. For those who want a sauna in a location where electricity is not readily available, we have some solutions. How about an authentic sauna that you need to stoke with wood which is a soothing ritual inside itself? Cosy and very special in terms of atmosphere. In addition, there are possibilities to install a complete wellness facility in your pool house. A mix of sauna, infrared, steam bath and a multi-sensory shower turn your garden into a wellness paradise where it is wonderful to spend time. Away from all the stress, all the traffic jams and, therefore like a holiday as soon as you get home. Would you prefer a modern or classic look? Integrated into a building or detached? An outer covering in the most diverse materials... If you can dream it, we can build it!

# sauna

The owners wanted a wellness terrace next to their modern home in Alkmaar. Alpha Wellness Sensations constructed this wooden terrace with metal supports and afterward placed the outdoor unit on it with a crane.

An oasis of peace and wellness right at their home was the dream for these people. Alpha Wellness Sensations de signed the terrace on the concrete slope and provided the necessary support to place a wellness unit on it. The unit was completely prepared and finished in the factory and then placed entirely on the anchor with a crane. No hassle in your garden, just plug-and-play! Alpha Wellness Sensations has already provided a wall against which a glass conservatory will be built later for a green touch. The design is sleek, just like the architecture of the house. The exterior, with 25 cm wide wooden profiles, has been painted black to contrast nicely with the wooden terrace. Inside, the wood was left pale for a typical warm sauna feeling. Here we find a woodfired sauna with a 3D back wall. The other compartment is an infrared lounge area with ergonomic back heaters and side heaters for 2 people. Through the glass entrance door and the horizontal window, you can enjoy a lot of daylight during the day. In the evening the indirect LED lighting creates the right atmosphere. A handy storage box has been provided at the front so that you can store everything nicely and have it at hand when it is needed. All-in-one for this beautiful outdoor unit