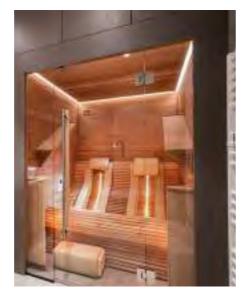

and manufacturers around the world, whose designs have enhanced daily lives with their practical and ingenious creations. Our compact master bathroom with rain shower, sink, and full-spectrum infrared sauna for 2 people wined Gold in Personal Care, Wellness & Beauty Category. The expansive sauna front windows with a 36-inch frameless door and stainless steel hinges complete the luxurious clear cedar interior. The ergonomic bench is equipped with self-adjusting heaters that follow the heart rate in real-time and are covered with leather cushions. The sauna can be controlled via the wall-mounted control unit or smartphone app, including the moisture-resistant wireless speakers hidden under the bench. The light is provided by a heat-resistant RGB LED strip that can be adjusted via Wi-Fi.





## The NY Product Design Awards 2021 | Gold

#### Luxury Outdoor

The second victory of the NY Product Design Awards in the Personal Care, Wellness, and Beauty category was guaranteed by our personalized outdoor luxury - a well-thought-out design that is both functional and aesthetically pleasing. This state-ofthe-art sauna combines the best of both worlds - the localized therapy of infrared and the hyper thermic conditioning of the Finnish heat. The infrared heat is generated by full-spectrum heaters with intensity adjustment and refractory flocked covers. For a more intense experience and higher humidity levels, the bathers can switch to a traditional heater with original olivine-diabase stones. The centerpiece of the interior is the expansive back wall finished in smooth Himalayan sal