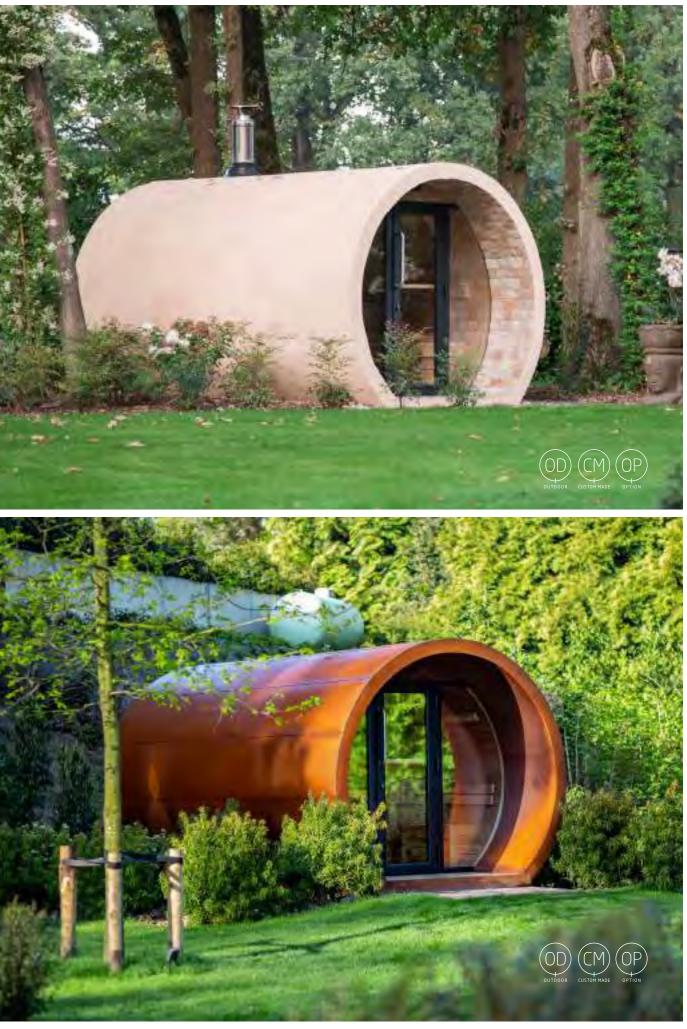

### **Outside wellness**

The outdoor wellness feeling is very different from the feeling experienced indoors. Outside there is always something happening. What could be nicer than sitting in a sauna or infrared cabin with a view of a setting or even possibly a rising sun? Croaking frogs and chirping birds lull you into a restful state, far away from everyday stress. A view of a natural environment therefore plays a major role in an outdoor sauna or infrared cabin. Nature and the outdoors have an extra positive effect on people's well-being. For those who want a sauna in a location where electricity is not readily available, we have some solutions. How about an authentic sauna that you need to stoke with wood which is a soothing ritual inside itself? Cosy and very special in terms of atmosphere. In addition, there are possibilities to install a complete wellness facility in your pool house. A mix of sauna, infrared, steam bath and a multi-sensory shower turn your garden into a wellness paradise where it is wonderful to spend time. Away from all the stress, all the traffic jams and, therefore like a holiday as soon as you get home. Would you prefer a modern or classic look? Integrated into a building or detached? An outer covering in the most diverse materials... If you can dream it, we can build it!

### ST OD JUTDOR

The cylinder-shaped Eclipse is without a doubt the most enchanting outdoor cabin with diameters of 250cm up to 360cm. It is available as a sauna, steam room, and infrared sauna that can be completed with relaxation and changing rooms available as optional extras. The round design looks great on a patio, in your garden, or even in a mountain hut. Different Eclipse configurations can be combined to create a veritable wellness village in the minimum of time. The Eclipse is built around a fully insulated metal structure. The outer is finished in EPDM and heather matting, but optionally can be plastered or covered with corten steel. The inside of the Eclipse-S comes with profiles in hemlock, cedar, or aspen, with Chaleur or wave-shaped benches made from ayous wood. The rear wall is fully covered in Himalayan salt stones. The glass front and LED lighting beneath the back support give this sauna a touch of romance. A wood-fired heater in the Eclipse-S ensures a traditional sauna experience, but also it can be replaced with a gas or electric heater. The design not only looks great, but it is also highly functional. Thanks to the round walls, there are no 'dead' corners to be heated, which means that the heat is better distributed and retained, yielding ecological and economic benefits.