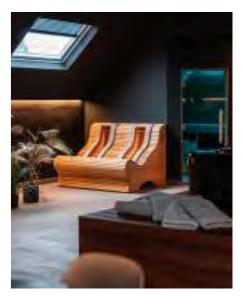

### **Infrared Lounger**

|          |        | ST       |
|----------|--------|----------|
| INFRARED | LUUNGE | STANDARD |
|          |        |          |

The infrared lounger from Alpha Wellness Sensations is a perfect combination of selected materials and excellent craftsmanship. The s-curve infrared heater patented by Alpha Wellness Sensations perfectly follows body contours. This means that the infrared radiation is perfectly dosed to the body. The power of each infrared heater can be adjusted for unprecedented comfort. The infrared session promotes circulation, relieves muscle tension, and combats joint pain. This free-standing infrared lounger can be placed, for example, in a wellness complex, a bedroom/living room, or a physiotherapist's waiting room, etc.