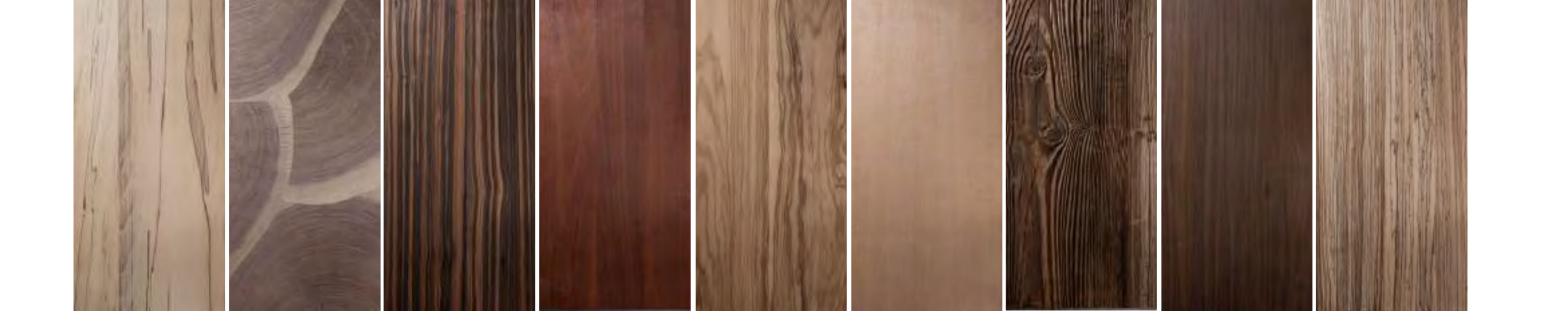

### Veneer wood

A veneer is not imitation but real wood, with all its warmth and splendour. A thin layer of wood of uniform thickness (from 0.6 to 4 mm) is glued to stable panels, thus retaining the characteristic aspects of the wood type in question, such as the authentic colour and grain. It is a natural material, which makes every veneer panel unique. High-quality veneer panels are therefore indistinguishable from solid wood. The product has a beautiful and luxurious appearance and it is much less susceptible to varying humidity than solid wood. Our veneer panels are manufactured in Austria, free from harmful substances, and have been specially developed for use in the sauna. Temperatures up to 140°C are no problem. The 20 veneer types in this range make it possible for us today to draw fantastic designs that fit in perfectly with the project style or the house, thus forming an extension of the existing architecture.

### Different wood types

At Alpha Wellness Sensations you will only find saunas and infrared cabins that have been built and finished with fine wood types of certified origin:

OP

- Canadian red cedar easily withstands high temperatures; it is prone to virtually no shrinkage, does not splinter and loses no resin. It is a wood type with a very fragrant scent and a rich variety of colours and grains. In addition, it is very useful for outdoor applications (class 1) and is resistant to water and frost. The planks are available up to 30 cm wide.

- Canadian hemlock has a uniform light shade midway between beige and brown. It is a wood that shows minimal grain and is equivalent to cedar, but is not intended for outdoor use. Planks are available up to 15 cm wide.

- Baltic aspen is uniformly white in colour and ideal for the interior finish of saunas. It is available in planks up to 12 cm wide.

- African ayous, family of the well-known abachi wood species; it is ideal for the sauna interior and slightly warmer in colour. Profiles are up to 60 cm wide.

### Different types and sizes of wood planks

Our carpenters are masters in sawing, drying, planning, sanding and CNC milling the various wood types used: aspen, pine, red cedar, hemlock, ayous, wenge, padouk, larch and oak in various widths and thicknesses, with a V-shaped recess or traditionally rounded. Each profile is manufactured with great care; for each wood type there are different rules that must be respected.