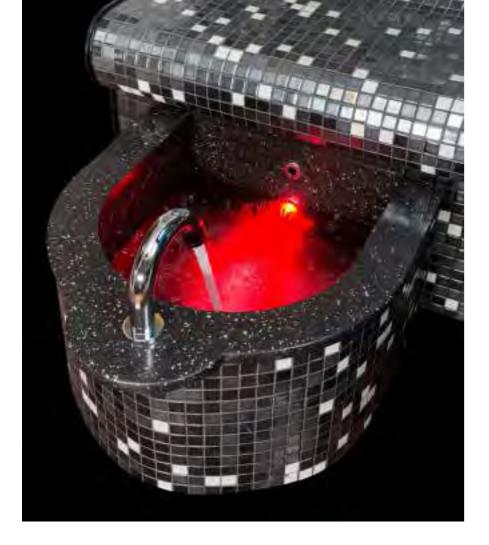

#### Foot spa HD ST OP FOUTSPA STANDARD OP OPTION

Your feet carry your body for miles over your lifetime and they also keep you balanced. Therefore, it is quite important to take good care of them. This treatment not only has a healing effect on your feet, but also on the rest of your body. It is best to alternate between hot and cold water, about 3 minutes per session, for about 3 to 4 sessions. At the last session, you can optionally add essential oil for a silkysmooth effect on your feet.

Treat your feet in the comfort of your own home with our luxurious foot bath with soothing heat, gentle vibration, and refreshing bubbles!