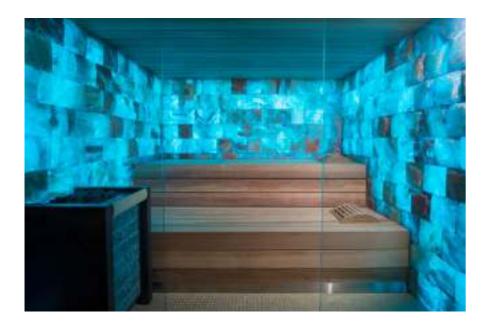

### Three-dimensional Venus sauna

SAUNA BIO ST STANDARD

Venus is the Roman goddess of love and the name of a planet. It is immediately clear where we got the inspiration for this sauna. The side walls are made of natural stone and the rear wall of solid cedar wood. It has been hand-worked and sanded to give it a unique three-dimensional effect. The polished rock in the middle is a real eye-catcher and gives you the feeling that you have landed on another planet. The impressive glass rods in the ceiling and the built-in LED strips enhance this cosmic atmosphere. The side walls are made of Glacier natural stone, while the ceiling and benches are made of ayous. The front is built from clear safety glass including a door with stainless steel hinges and a design handle. No fewer than two sauna ovens provide more than sufficient heat capacity. The Venus is specially designed for frequent use and has a special appearance. The wavy back wall in combination with the polished onyx glacier block in the middle and the walls in natural stone give this sauna a very exclusive character