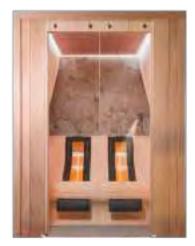

### Three-dimensional Venus sauna

SAUNA BIO ST STANDARD

Venus is the Roman goddess of love and the name of a planet. It is immediately clear where we got the inspiration for this sauna. The side walls are made of natural stone and the rear wall of solid cedar wood. It has been hand-worked and sanded to give it a unique three-dimensional effect. The polished rock in the middle is a real eye-catcher and gives you the feeling that you have landed on another planet. The impressive glass rods in the ceiling and the built-in LED strips enhance this cosmic atmosphere. The side walls are made of Glacier natural stone, while the ceiling and benches are made of ayous. The front is built from clear safety glass including a door with stainless steel hinges and a design handle. No fewer than two sauna ovens provide more than sufficient heat capacity. The Venus is specially designed for frequent use and has a special appearance. The wavy back wall in combination with the polished onyx glacier block in the middle and the walls in natural stone give this sauna a very exclusive character

The polished rock in the middle is a real eye-catcher and gives you the feeling that you have reached higher realms