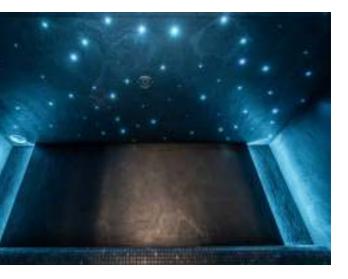

### Three-dimensional Venus sauna

SAUNA BIO ST STANDARD

Venus is the Roman goddess of love and the name of a planet. It is immediately clear where we got the inspiration for this sauna. The side walls are made of natural stone and the rear wall of solid cedar wood. It has been hand-worked and sanded to give it a unique three-dimensional effect. The polished rock in the middle is a real eye-catcher and gives you the feeling that you have landed on another planet. The impressive glass rods in the ceiling and the built-in LED strips enhance this cosmic atmosphere. The side walls are made of Glacier natural stone, while the ceiling and benches are made of ayous. The front is built from clear safety glass including a door with stainless steel hinges and a design handle. No fewer than two sauna ovens provide more than sufficient heat capacity. The Venus is specially designed for frequent use and has a special appearance. The wavy back wall in combination with the polished onyx glacier block in the middle and the walls in natural stone give this sauna a very exclusive character

The polished rock in the middle is a real eye-catcher and gives you the feeling that you have reached higher realms