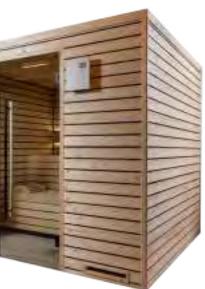

## Schruns

It is perfect for those who like traditional Finnish saunas and simple designs. The many dark and well-grown knots of the delicate Scandinavian pine wood give this softwood its lovely appearance. Scandinavian pine grows near the Arctic Circle, where extreme cold makes growth rates much slower; such conditions have made this wood very tight and have a higher density than faster-growing varieties, so it is perfect for the high temperature of the sauna. Also, a great advantage of this wood is its fragrant scent which has a calming effect and encourages us to slow down. The rustic wood is perfectly balanced with the elegant LED light behind the backrest and the black oven protection grid. The perfect balance between tradition and modernity.

### A perfect balance for those looking for relaxation with a modern take on tradition