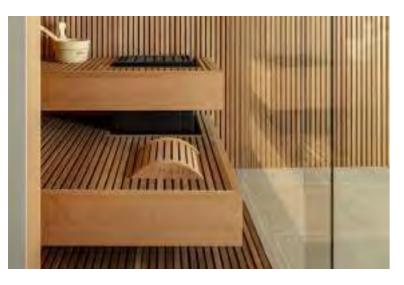

## Schruns

It is perfect for those who like traditional Finnish saunas and simple designs. The many dark and well-grown knots of the delicate Scandinavian pine wood give this softwood its lovely appearance. Scandinavian pine grows near the Arctic Circle, where extreme cold makes growth rates much slower; such conditions have made this wood very tight and have a higher density than faster-growing varieties, so it is perfect for the high temperature of the sauna. Also, a great advantage of this wood is its fragrant scent which has a calming effect and encourages us to slow down. The rustic wood is perfectly balanced with the elegant LED light behind the backrest and the black oven protection grid. The perfect balance between tradition and modernity.

# Helsinki

This sauna is perfectly suitable for up to 4 persons. The inside and outside finish is made of Thermo pine- dimensionally stable and resists decaying. Thermo wood has a hard and smooth surface which is generally preferred for enhancing the aesthetics of a structure. But it is not the only advantage; also, it is durable, clean, ecological, and suitable for high temperatures. The benches, backrest, and oven protection grid are made of ayous wood. This is the premier wood for sauna interiors especially for surfaces that contact the skin, due to its lack of splinters and low resin content. The simple design made this sauna easy and efficient to use, with no need for special instructions or support. For us, your comfort and safety are in the first place.