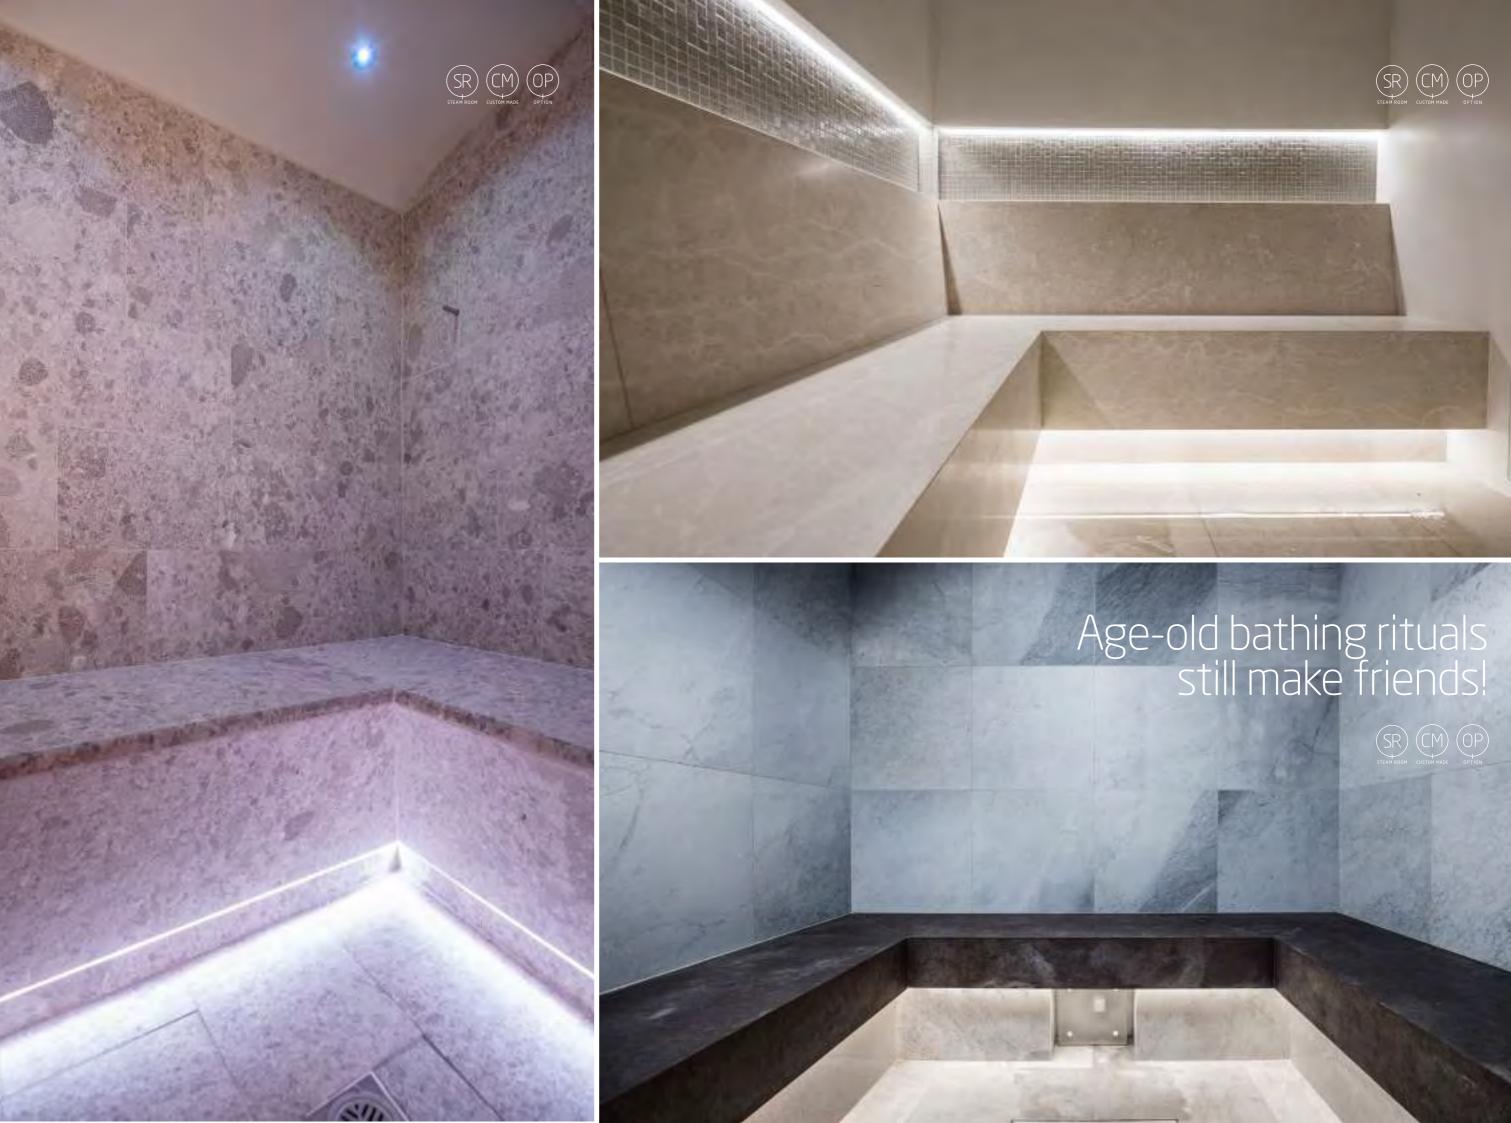

### **Steam Room**

The modern steam bath is unique in that it reaches 100% relative humidity—which gives it the element of steam/fog. It serves both a cleansing and social purpose. The aim of the ritual is to remove mucus and bacteria in the respiratory system, stimulate blood circulation and, in doing so, relax the muscles. A visit to the steam bath is a treat for all the senses and focuses on the healing powers of heat, the pure pleasure of water, plus purification and relaxation. Alpha Wellness Sensations is your perfect partner in choosing the right steam bath!

A wonderful sense of vitality follows once the body recuperates

The very first steam room with lounge bench! With these benches, which are a perfect combination of selected materials and excellent workmanship, you reach the pinnacle of relaxation; the stress and pressure disappear from the entire body. The almost invisible integrated water drainage system ensures that no water remains in the hollow of the benches, which means that maintenance is kept to a minimum. The steam and coloured LED spots to create a fairy-tale atmosphere. This magical effect is further stimulated by relaxing fragrances, which are automatically added. The result: an experience that touches all your senses and revitalizes your body and mind.