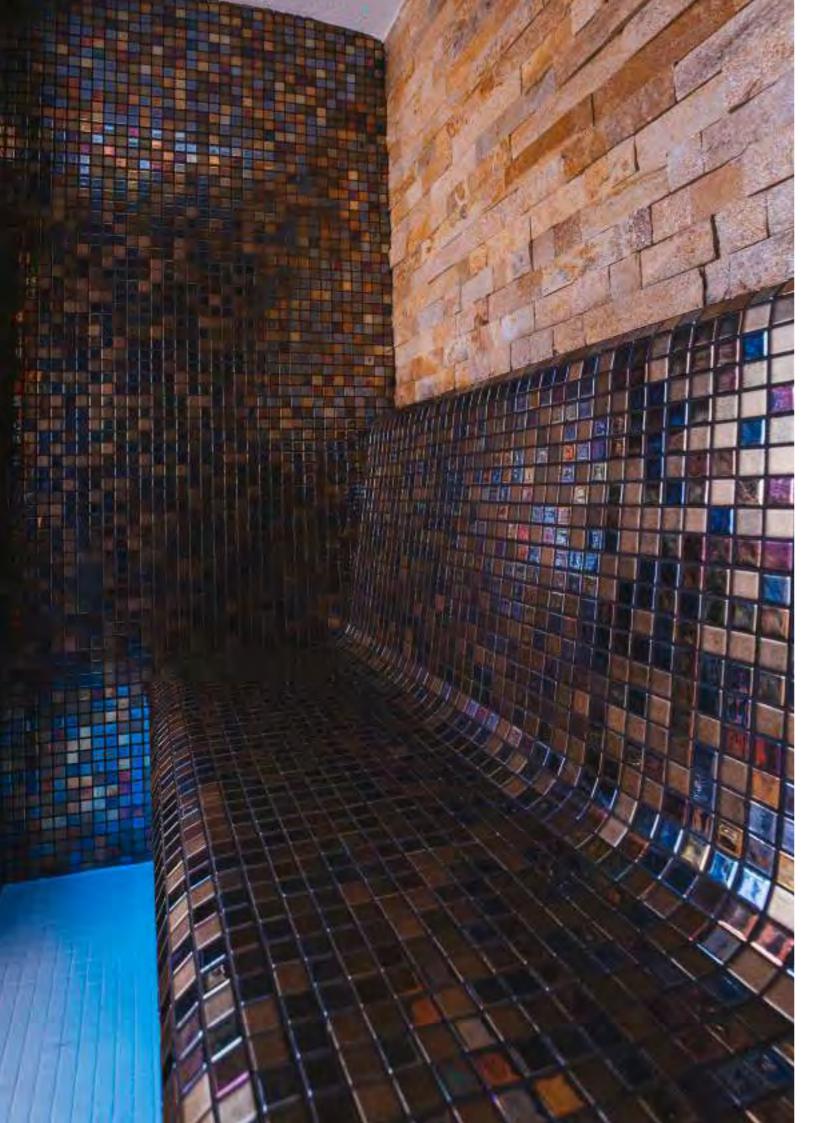

The Disclosure-S is completely made of Canadian red cedar wood that is PEFC certified. For additional safety and quality, it is equipped with a sauna oven and a control unit approved by VDE and TÜV. The oven contains 60kg of stones so that it can achieve higher temperatures and better water resistance. Tinted glass and indirect light will make you experience more intimate and unwind.

### Aromas

500 ml bottles according to the cabin type:

- > Steam room milk
- > Sauna scent
- > Infrared spray

### These include the following natural scents

- > Alpine herbs
- > Eucalyptus
- > Pine
- > Lavender
- > Jasmine

### Aromas for the sauna, Bi-O sauna, infrared cabin or steam room

Aromatherapy can be defined as the art of achieving balance in the body, mind and soul by using natural aromatic plant extracts. This therapy method attempts to unite physiological, psychological and spiritual processes to strengthen the innate and physical healing powers of humans. Achieve perfect aromatherapy scenarios in your steam room, sauna or infrared cabin, using our 100% organically pure essential extracts from nature. Some extracts have a soothing effect, while others have a stimulating effect. In this way, our products can help you to either fully relax or to revitalise and refresh.