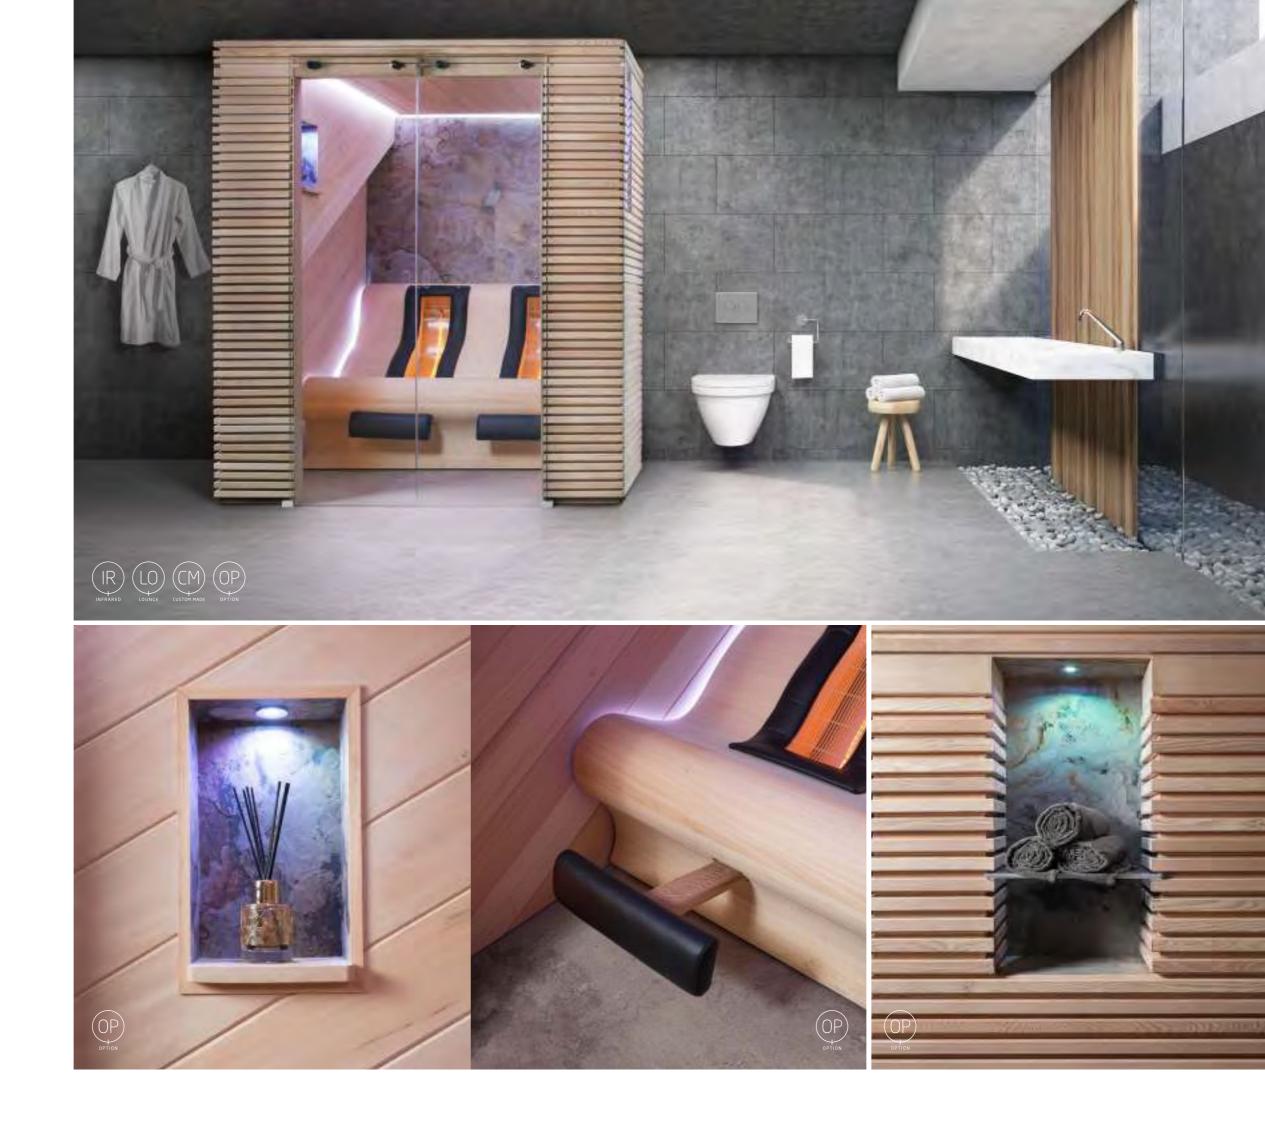

### Three-dimensional Venus sauna

SAUNA BIO ST STANDARD

Venus is the Roman goddess of love and the name of a planet. It is immediately clear where we got the inspiration for this sauna. The side walls are made of natural stone and the rear wall of solid cedar wood. It has been hand-worked and sanded to give it a unique three-dimensional effect. The polished rock in the middle is a real eye-catcher and gives you the feeling that you have landed on another planet. The impressive glass rods in the ceiling and the built-in LED strips enhance this cosmic atmosphere. The side walls are made of Glacier natural stone, while the ceiling and benches are made of ayous. The front is built from clear safety glass including a door with stainless steel hinges and a design handle. No fewer than two sauna ovens provide more than sufficient heat capacity. The Venus is specially designed for frequent use and has a special appearance. The wavy back wall in combination with the polished onyx glacier block in the middle and the walls in natural stone give this sauna a very exclusive character

The polished rock in the middle is a real eye-catcher and gives you the feeling that you have reached higher realms

# Lighting technology

With the ability to largely affect the mood of the wellness area, lighting is the most important element to consider when designing such a space. It can transform the room in shape and size, and without big investments, fast and easy, change the ambiance. With its versatility in brightness levels and light colours, our designers continue to turn to LED lighting. Thanks to continuous research in the lighting industry, we have many options for selecting the right lighting for the right atmosphere:

OP

- Glass rods of different lengths;
- LED indirect lighting for salt wall, in the ceiling, for wall;
- LED spots in stainless steel and wooden frame;
- LED strips behind backrests, beneath the benches or in the ceiling.
- LED starry sky with 2, 4 or 6 mm light fittings.
- Different sauna lamps.