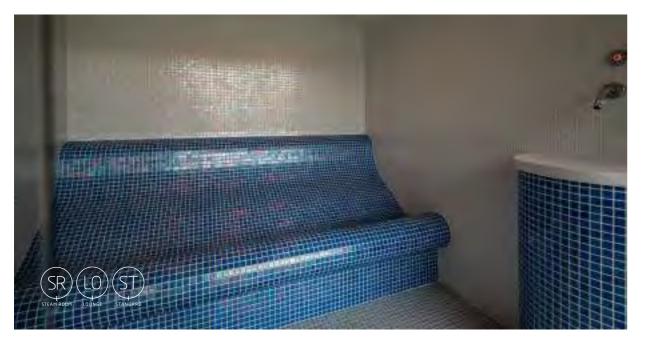

Finally, in the list, we find the Aladdin's Dream steam room with a blue mosaic lounge bench surrounded by white walls. If you get too hot, there is a cooling hose and side taps with hot and cold water on hand. The LED light colour of wellness facilities can be adjusted to your liking. The glazed front overlooking the garden allows you to dream of a wonderful holiday destination.

#### Aladdin's Dream Pro steam room

- 240cm W x 240cm D x 240cm H
- Walls and roof in EPS finished with mosaic, type "Ezarri"
- Lounge bench
- LED lighting RGB beneath the bench and spots in the ceiling
- Cooling hose, cold and hot water tap with push button
- Fresh air inlet via steam outlet
- Front wall in safety glassSteam generator 9 kW with aroma pump