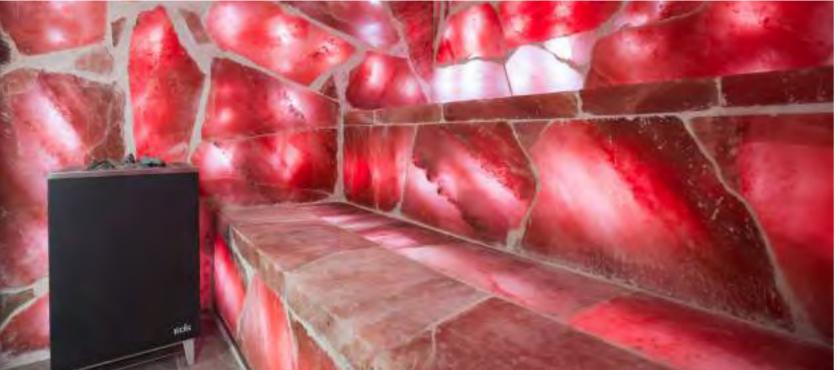

### Speleotherapy (from the Greek *spelaion* = cave) as a guide to the development of our salt caves.

The roots of this therapy lie in ancient Greece and ancient Italy 2500 years ago. It was noticed that the workers in the salt caves had little or no health problems with their respiratory systems and lungs. With this knowledge in mind, the Olympic athletes in Athens devoted adequate attention to improving their sporting performance. When a salt cave in North Rhine-Westphalia was used as a bomb shelter during the Second World War, it was noticed that some asthmatics had fewer attacks and that their lung function markedly improved. The German doctor Dr. K.H. Spannagel then founded a centre to investigate the effectiveness of this therapy. The ensuing results are the basis of this therapy, also called halo therapy (the Greek word for salt is "halos"). These show us that humans have a long relationship with salt, what's why it has been called "the divine substance". Himalayan Salt is a complete organic salt on Earth containing 84 trace minerals and elements that match the human body. Formerly one of our primal oceans, Himalayan Salt underwent extreme pressures during the formation of the Himalayan Mountains. This resulted in a perfect crystalline structure. Himalayan salt is basically a type of sea salt that was never polluted and never processed to strip away its vital components.

### Pretend you're in a sea cave

Salt walls are rapidly becoming a common feature in saunas. When gazing at a salt wall, it's easy to imagine you're in a sea cave, and the special colours produced by the salt crystals never leave anyone unmoved. But there are more benefits to salt wall saunas. The salts released when the stone is heated have a beneficial effect on the respiratory system and other vital functions. Salt stone forms in ancient seas and is often hundreds of millions of years old. Salt stone cabins use Himalayan salt crystals, which are renowned for their high mineral content. When the stone is heated, the atmosphere quickly fills up with substances that have a positive effect on the respiratory system, among other things. People who feel congestion in the chest often have a stone in their homes which they heat up and place next to their bed, allowing them to enjoy its air-purifying effects throughout the night.

In salt stone saunas, these positive effects are greatly amplified. Inside the cabin, the micro-climate is similar to that of the seaside. Aside from the respiratory system, the rest of the body also benefits from the substances released. After all, there's a reason why salt is so widely used in natural medicine. lodine is beneficial to the thyroid and improves the metabolism. Calcium strengthens teeth and joints. Magnesium, sodium, chlorine, and potassium are just some of the other healing substances released by the stone, and each has its own health benefits. People suffering from bronchitis or asthma often say they feel reborn after visiting a salt stone sauna. However, they're not the only ones who stand to benefit from a visit to a salt stone sauna. It is also highly recommended for people with skin problems, cardiovascular disorders, gastrointestinal issues, metabolic problems, thyroid disease, rheumatic complaints or stress.