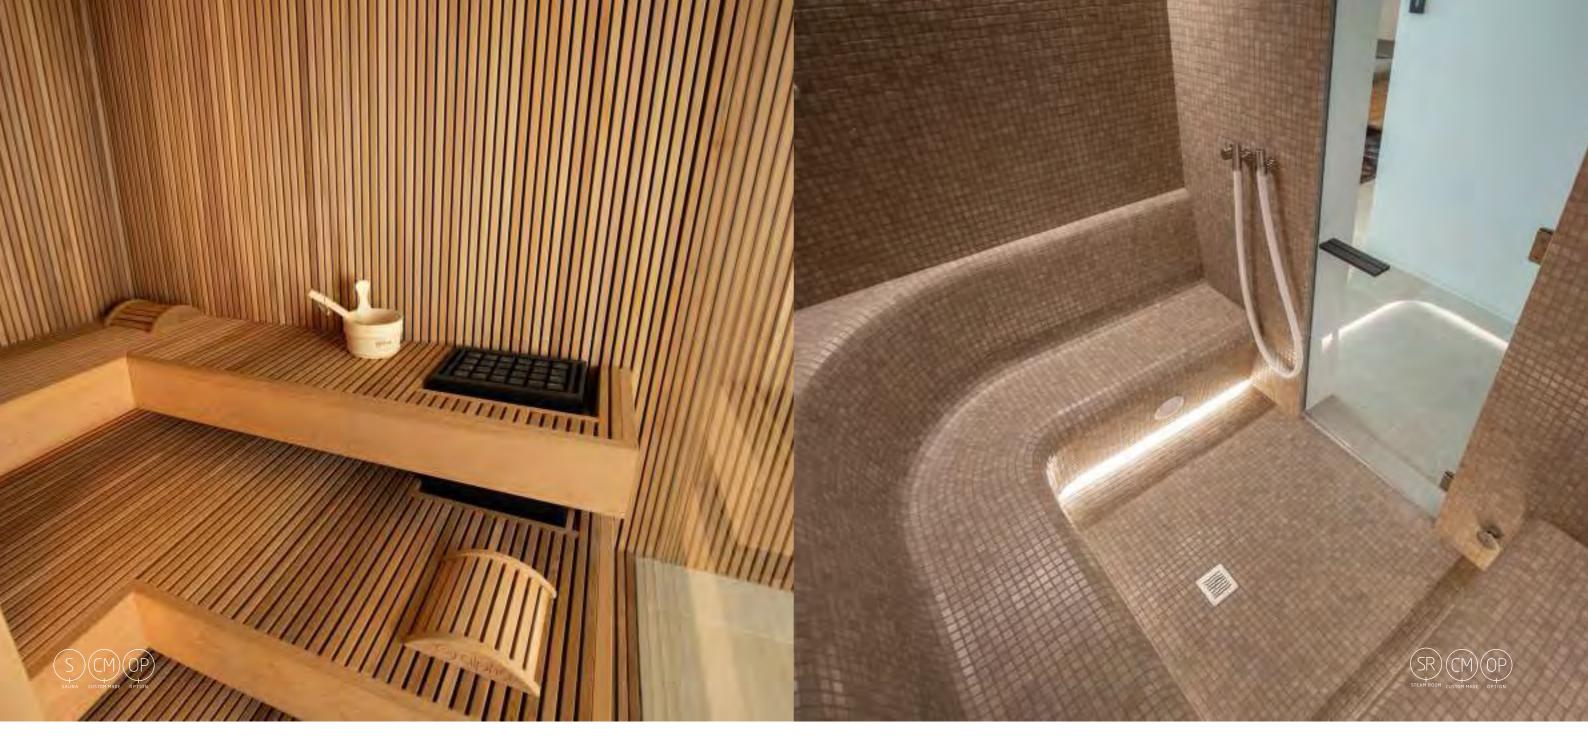

# Sauna:

The sauna originated in Scandinavia and has become popular throughout the world over the centuries. Its health benefits are widely known. The temperature in a sauna can reach over 100°C but, thanks to the low humidity, this is a pleasant experience causing the muscles to relax and the body to release its toxins and be cleansed. The wood releases its natural fragrance, allowing you to relax and achieve peace of mind.

### **Steam Room**

The modern steam bath is unique in that it reaches 100% relative humidity—which gives it the element of steam/fog. It serves both a cleansing and social purpose. The aim of the ritual is to remove mucus and bacteria in the respiratory system, stimulate blood circulation and, in doing so, relax the muscles. A visit to the steam bath is a treat for all the senses and focuses on the healing powers of heat, the pure pleasure of water, plus purification and relaxation. Alpha Wellness Sensations is your perfect partner in choosing the right steam bath!