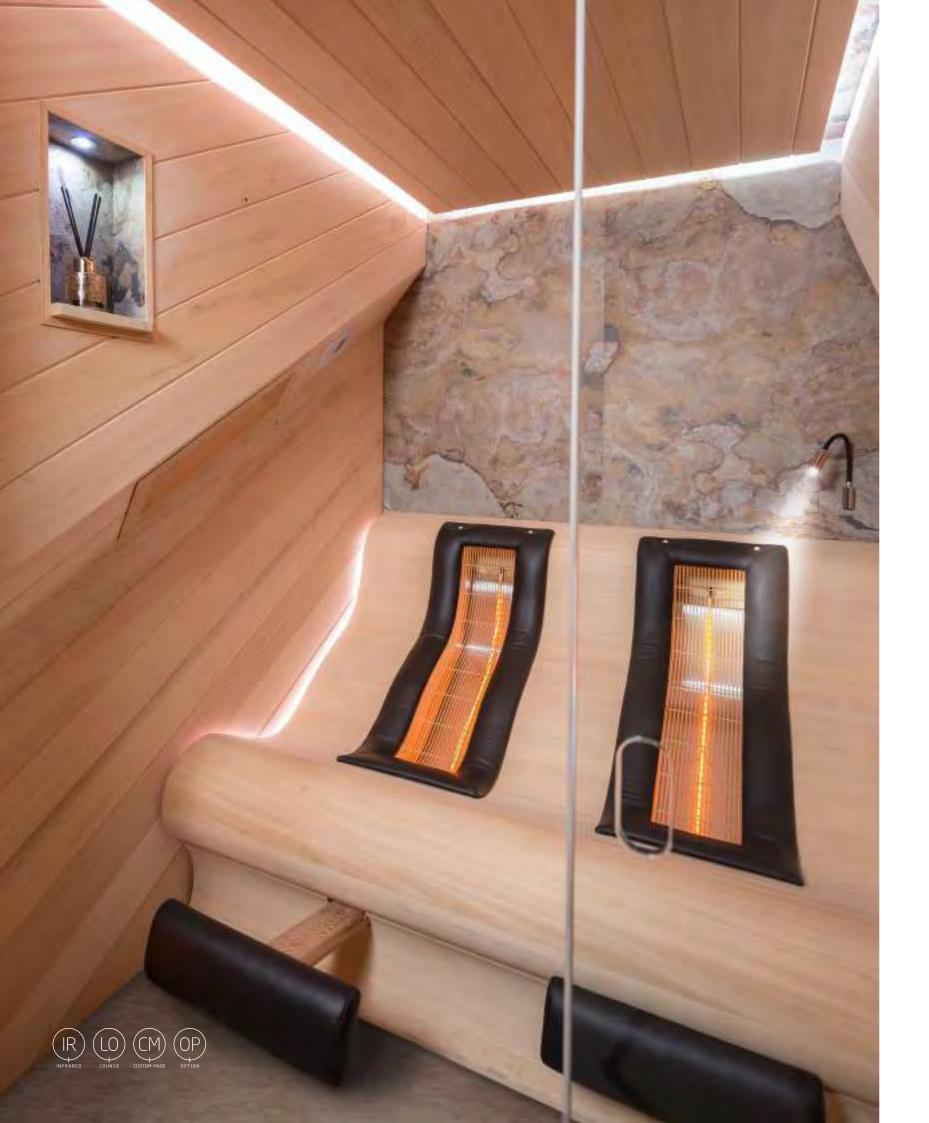

### Three-dimensional Venus sauna

SAUNA BIO ST STANDARD

Venus is the Roman goddess of love and the name of a planet. It is immediately clear where we got the inspiration for this sauna. The side walls are made of natural stone and the rear wall of solid cedar wood. It has been hand-worked and sanded to give it a unique three-dimensional effect. The polished rock in the middle is a real eye-catcher and gives you the feeling that you have landed on another planet. The impressive glass rods in the ceiling and the built-in LED strips enhance this cosmic atmosphere. The side walls are made of Glacier natural stone, while the ceiling and benches are made of ayous. The front is built from clear safety glass including a door with stainless steel hinges and a design handle. No fewer than two sauna ovens provide more than sufficient heat capacity. The Venus is specially designed for frequent use and has a special appearance. The wavy back wall in combination with the polished onyx glacier block in the middle and the walls in natural stone give this sauna a very exclusive character

The polished rock in the middle is a real eye-catcher and gives you the feeling that you have reached higher realms