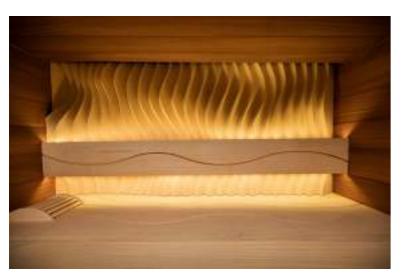

### Three-dimensional Venus sauna

SAUNA BIO ST STANDARD

Venus is the Roman goddess of love and the name of a planet. It is immediately clear where we got the inspiration for this sauna. The side walls are made of natural stone and the rear wall of solid cedar wood. It has been hand-worked and sanded to give it a unique three-dimensional effect. The polished rock in the middle is a real eye-catcher and gives you the feeling that you have landed on another planet. The impressive glass rods in the ceiling and the built-in LED strips enhance this cosmic atmosphere. The side walls are made of Glacier natural stone, while the ceiling and benches are made of ayous. The front is built from clear safety glass including a door with stainless steel hinges and a design handle. No fewer than two sauna ovens provide more than sufficient heat capacity. The Venus is specially designed for frequent use and has a special appearance. The wavy back wall in combination with the polished onyx glacier block in the middle and the walls in natural stone give this sauna a very exclusive character

The polished rock in the middle is a real eye-catcher and gives you the feeling that you have reached higher realms