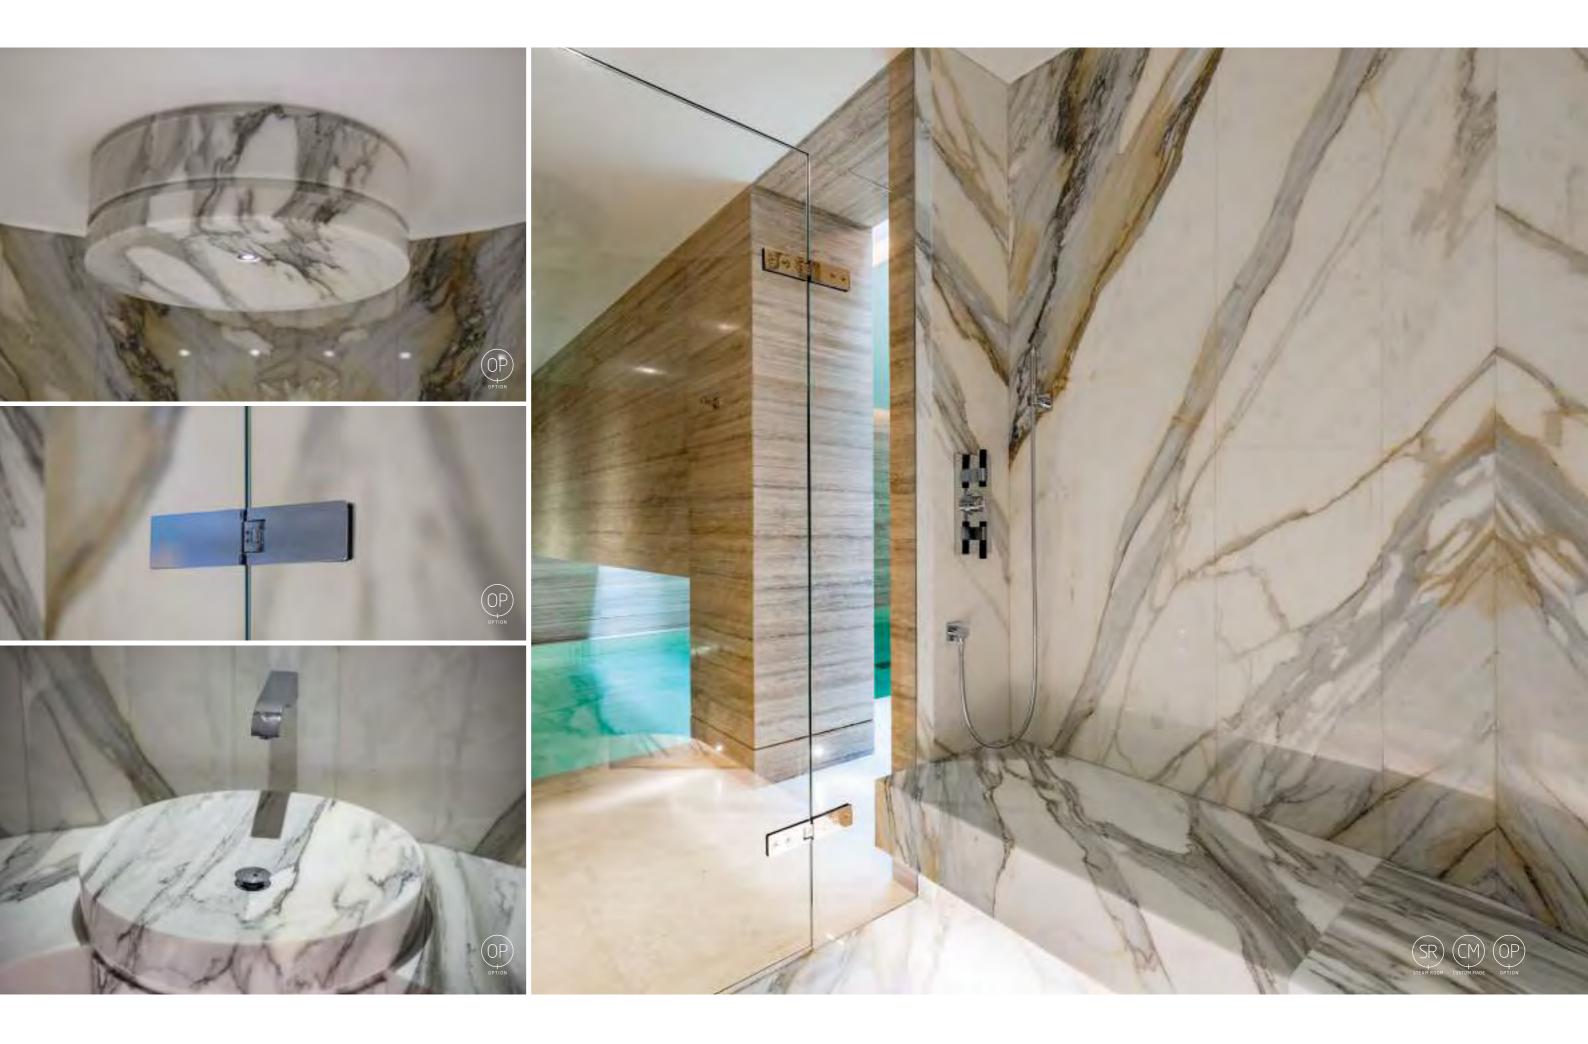

## Infrared with a view!

This private sauna in Shenzhen, China, is a Chaleur infrared cabin equipped with no fewer than 9 quartz heaters. 5 back heaters: 2 are placed under the bench to warm the feet and legs, 2 against the base so that there is sufficient radiation along it.

The Chaleur cabin is built on a base of white-grey flamed marble and the contours are finished in the same material. Therefore, the infrared sauna fits in nicely with the rest of the bathroom. On the inside, the walls are made of cedar wood. In order to enjoy the beautiful view of Shenzhen Bay from the sauna, the side wall and part of the back wall are built from glass.

A light fixture provides indirect mood lighting. The benches made from soft African wood are completely open at the bottom; this promotes hygiene, as it makes the floor easier to maintain. In this way, the foot heaters are also used to their best advantage.