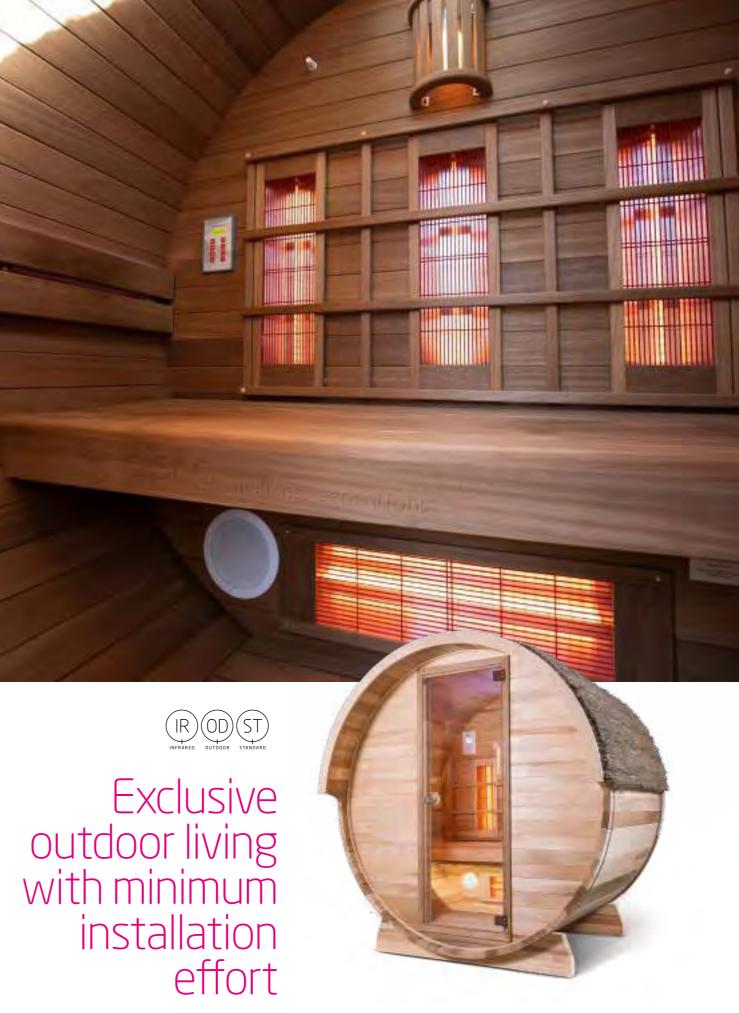

# Charming and robust barrel for the rural garden

bench and totally relax. installation effort. you want.

This unique barrel is made from high quality 4cm thick beams. The EPDM roof covering is finished in beautiful heather matting. The 'glass roof' option is simply stunning - it's amazing to gaze up at a natural starry sky from your

The Barrel-IR is unique in its kind. Highly innovative and user-friendly thanks to the short warm-up time of the six quartz heaters. It can be fully operated via the IWH controller. With this infrared Alpha Wellness Sensations barrel, you can achieve the ultimate in exclusive outdoor living with minimum

The Barrel-S is available with either an electric or a woodfired heater. A changing room can optionally be installed on the front, with infrared heaters for even greater comfort if