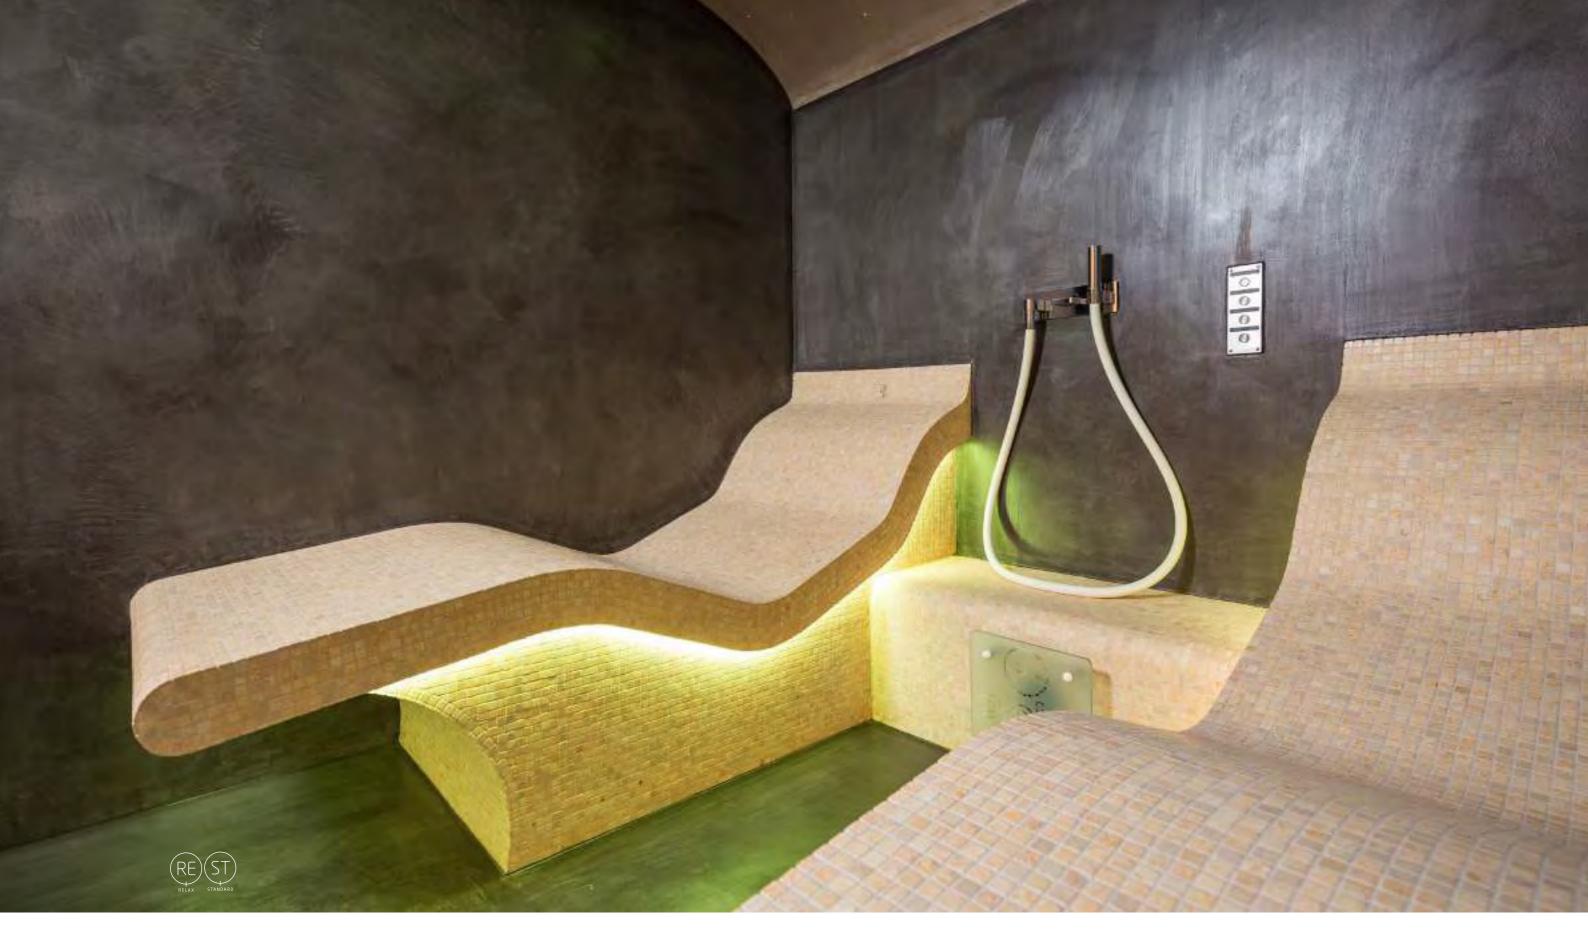

### **Steam Room**

The modern steam bath is unique in that it reaches 100% relative humidity—which gives it the element of steam/fog. It serves both a cleansing and social purpose. The aim of the ritual is to remove mucus and bacteria in the respiratory system, stimulate blood circulation and, in doing so, relax the muscles. A visit to the steam bath is a treat for all the senses and focuses on the healing powers of heat, the pure pleasure of water, plus purification and relaxation. Alpha Wellness Sensations is your perfect partner in choosing the right steam bath!

A wonderful sense of vitality follows once the body recuperates

The very first steam room with lounge bench! With these benches, which are a perfect combination of selected materials and excellent workmanship, you reach the pinnacle of relaxation; the stress and pressure disappear from the entire body. The almost invisible integrated water drainage system ensures that no water remains in the hollow of the benches, which means that maintenance is kept to a minimum. The steam and coloured LED spots to create a fairy-tale atmosphere. This magical effect is further stimulated by relaxing fragrances, which are automatically added. The result: an experience that touches all your senses and revitalizes your body and mind.

## Heated relax benches

Total relaxation. There is no better way to describe the feeling that comes over you when you lie down on these heated benches. The design follows the contours of the human body, which makes them very comfortable for lying down on. They can be covered with mosaic tiles in every possible colour. This makes it possible to adapt these heated benches to the right look and feel in a wellness complex.