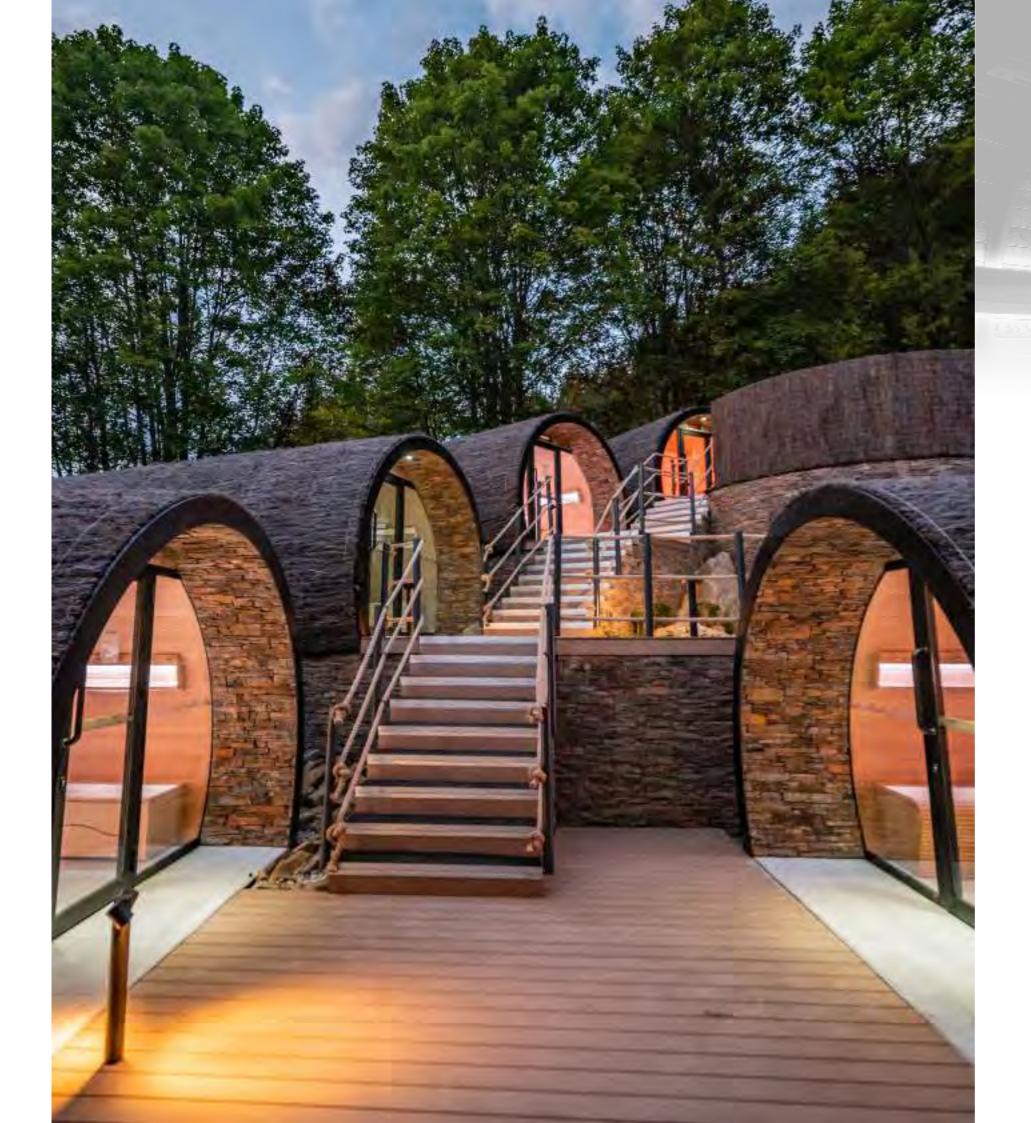

### ST OD JUTDOR

The cylinder-shaped Eclipse is without a doubt the most enchanting outdoor cabin with diameters of 250cm up to 360cm. It is available as a sauna, steam room, and infrared sauna that can be completed with relaxation and changing rooms available as optional extras. The round design looks great on a patio, in your garden, or even in a mountain hut. Different Eclipse configurations can be combined to create a veritable wellness village in the minimum of time. The Eclipse is built around a fully insulated metal structure. The outer is finished in EPDM and heather matting, but optionally can be plastered or covered with corten steel. The inside of the Eclipse-S comes with profiles in hemlock, cedar, or aspen, with Chaleur or wave-shaped benches made from ayous wood. The rear wall is fully covered in Himalayan salt stones. The glass front and LED lighting beneath the back support give this sauna a touch of romance. A wood-fired heater in the Eclipse-S ensures a traditional sauna experience, but also it can be replaced with a gas or electric heater. The design not only looks great, but it is also highly functional. Thanks to the round walls, there are no 'dead' corners to be heated, which means that the heat is better distributed and retained, yielding ecological and economic benefits.

### **Eclipse Series**

Custom-made dressing area - ideal for changing, cooling off, or just socializing.