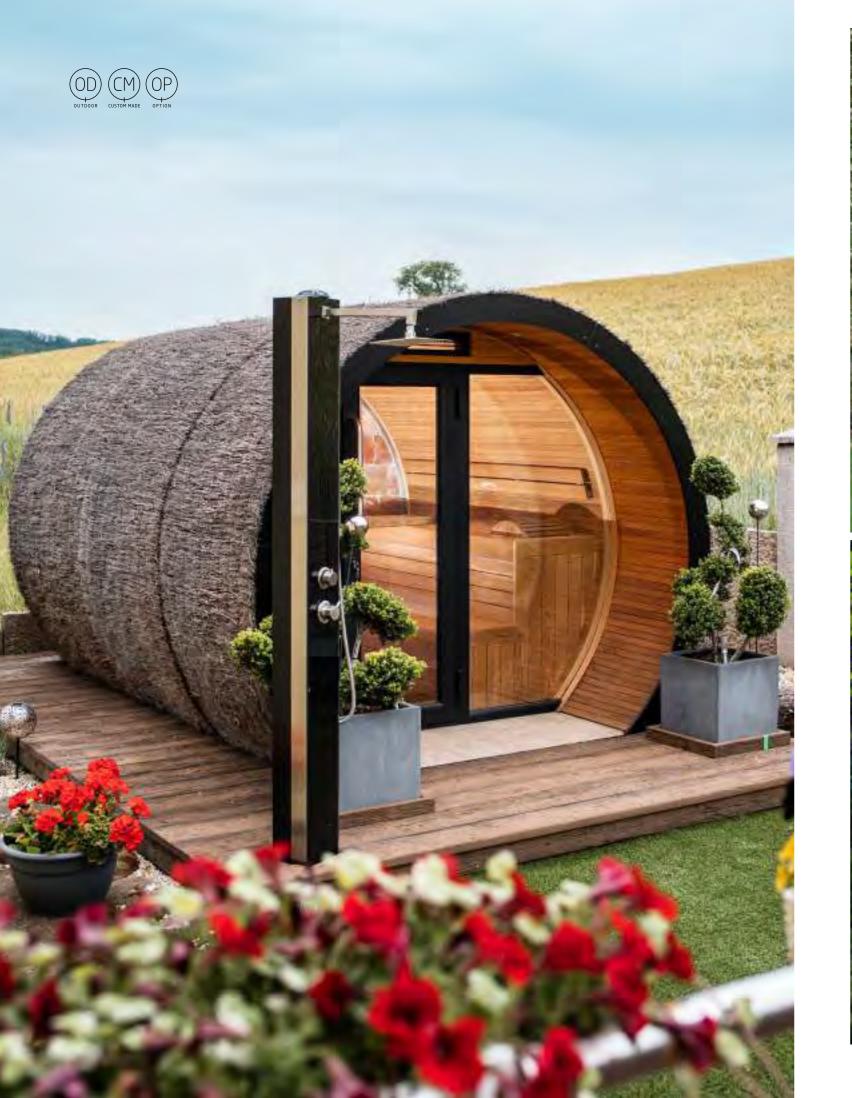

# Charming and robust barrel for the rural garden

bench and totally relax. installation effort. you want.

This unique barrel is made from high quality 4cm thick beams. The EPDM roof covering is finished in beautiful heather matting. The 'glass roof' option is simply stunning - it's amazing to gaze up at a natural starry sky from your

The Barrel-IR is unique in its kind. Highly innovative and user-friendly thanks to the short warm-up time of the six quartz heaters. It can be fully operated via the IWH controller. With this infrared Alpha Wellness Sensations barrel, you can achieve the ultimate in exclusive outdoor living with minimum

The Barrel-S is available with either an electric or a woodfired heater. A changing room can optionally be installed on the front, with infrared heaters for even greater comfort if