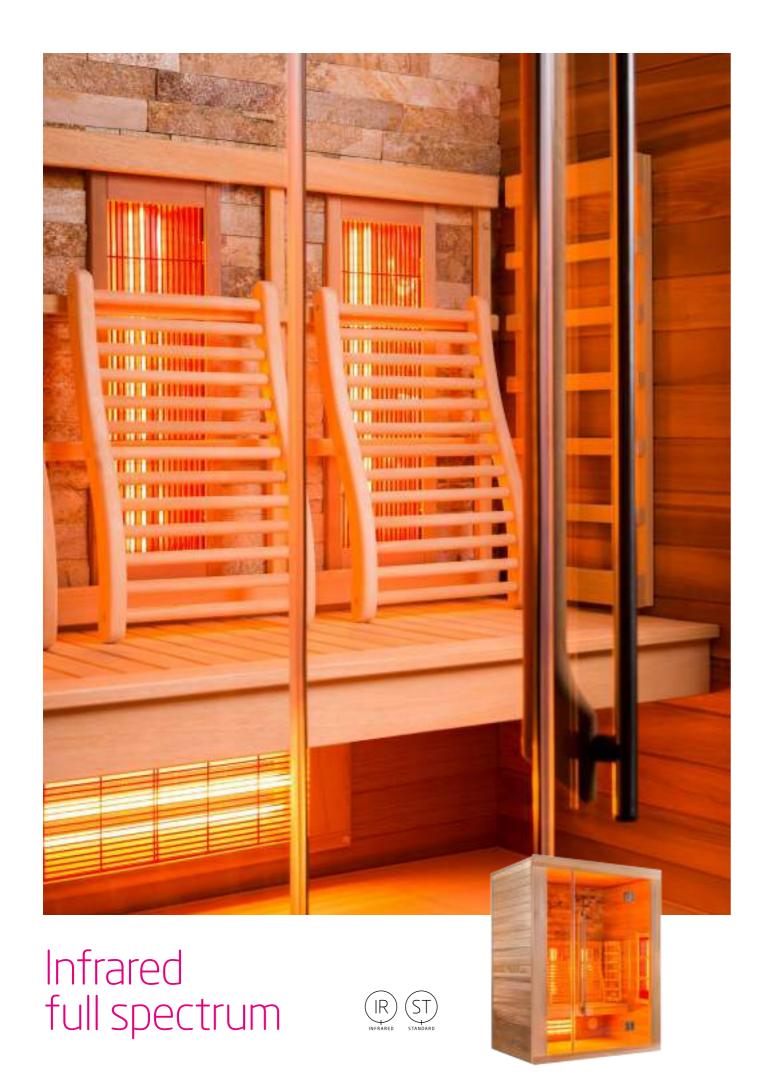

### Infrared (IR) (ST)

Infrared light is the sun's healthy warmth and is invisible to the naked eye. Its rays go beyond visible light and the colours of the rainbow. Therefore, we can only perceive infrared light in the form of radiant heat. This radiant heat is really beneficial to the body and takes action deeper in the body than the convection of warm air, for example. This means that infrared heat is the most efficient way to warm your body. Infrared heat also stimulates the production of endorphins in the body. This hormone, also referred to as a natural painkiller, relieves pain in the muscles and joints (such as in the event of a sprain, rheumatism, and arthritis), and removes muscle tension, swelling, and stiffness. The infrared heaters by Alpha Wellness Sensations guarantee safety, sustainability, efficiency, and comfort.

### **Infrared** heaters

In an infrared cabin, only 20% of the radiant heat is used for heating the air, while the remaining 80% is directly converted into body heat, partly due to the body's high water content. Usually, an infrared cabin looks just like a traditional wooden sauna cabin. Because the infrared rays directly heat the body, the heaters can also be used outside a cabin. The essential is the radiation and not the heat from the surrounding air. We have different types of heaters in the different infrared spectra, wattages, lengths and shapes, and our specialists will be happy to inform you which heaters are the best choice in a particular setup or project.