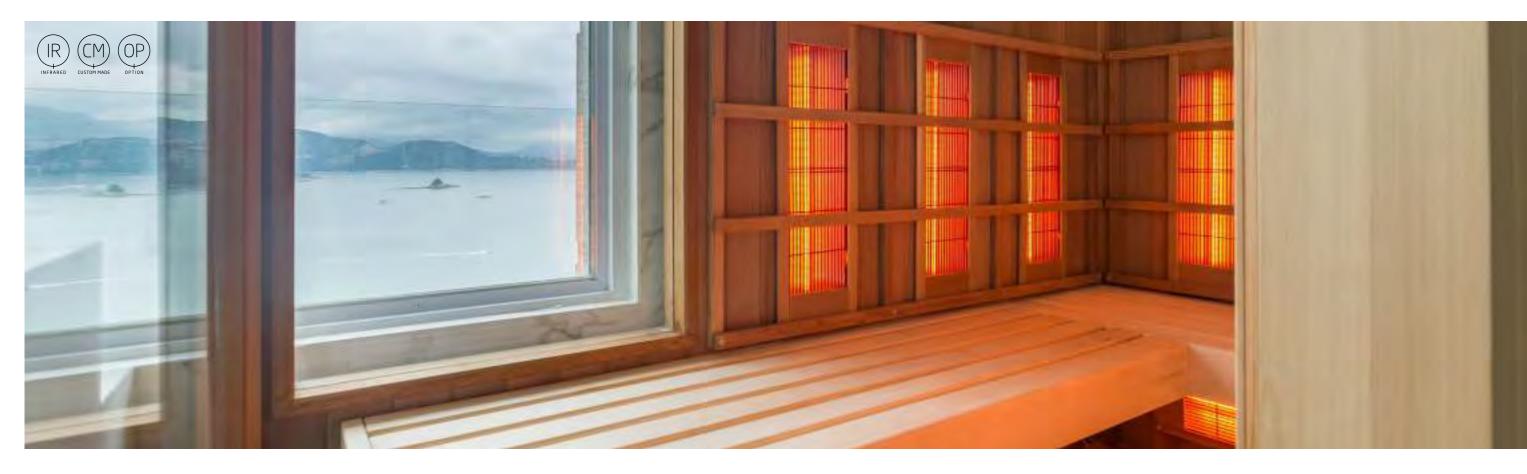

## Infrared with a view!

This private sauna in Shenzhen, China, is a Chaleur infrared cabin equipped with no fewer than 9 quartz heaters. 5 back heaters: 2 are placed under the bench to warm the feet and legs, 2 against the base so that there is sufficient radiation along it.

The Chaleur cabin is built on a base of white-grey flamed marble and the contours are finished in the same material. Therefore, the infrared sauna fits in nicely with the rest of the bathroom. On the inside, the walls are made of cedar wood. In order to enjoy the beautiful view of Shenzhen Bay from the sauna, the side wall and part of the back wall are built from glass.

A light fixture provides indirect mood lighting. The benches made from soft African wood are completely open at the bottom; this promotes hygiene, as it makes the floor easier to maintain. In this way, the foot heaters are also used to their best advantage.