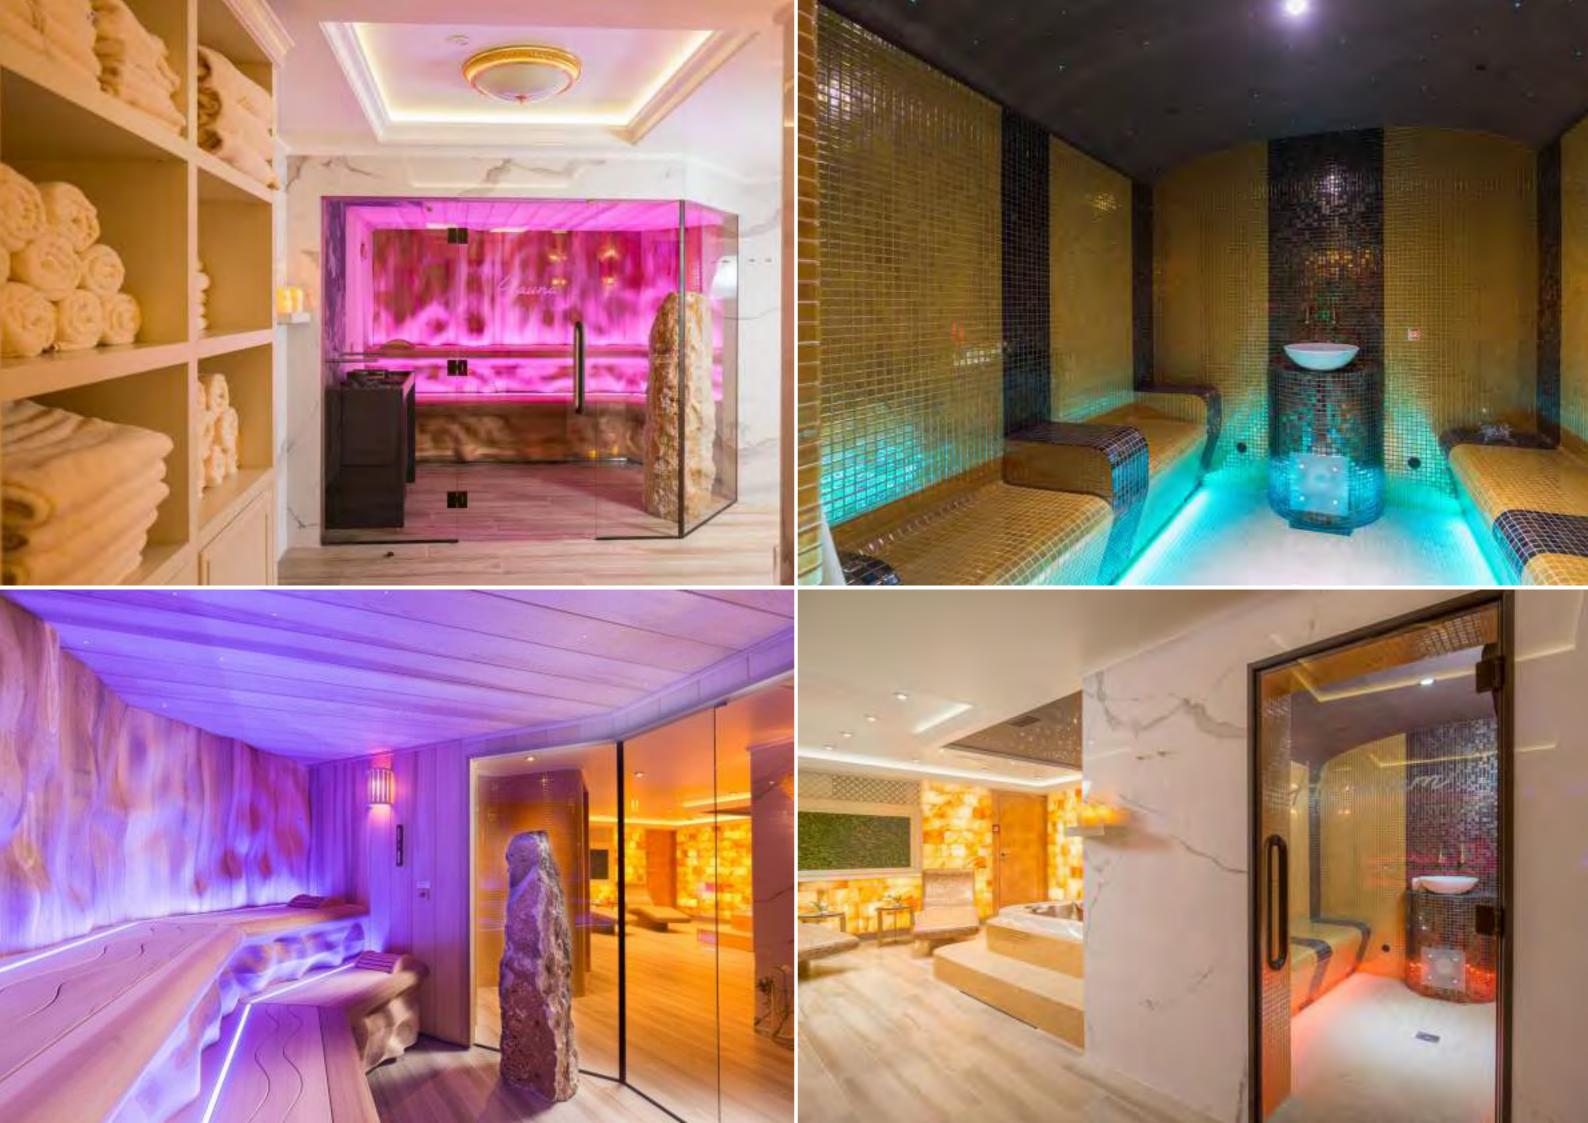

The management of the five-star hotel Nobil, in the Moldovan capital Chisinau, wanted to offer "the ultimate wellness experience that exists" to its guests. An architect drew up the plans in consultation with the designers of Alpha Wellness Sensations. This collaboration resulted in a spa complex that is unparalleled in terms of experience and atmosphere. Through the use of fine materials and the incorporation of subtle accents into the design, this spa has a luxurious and soothing look and feel that fits in seamlessly with the status of this premium hotel.