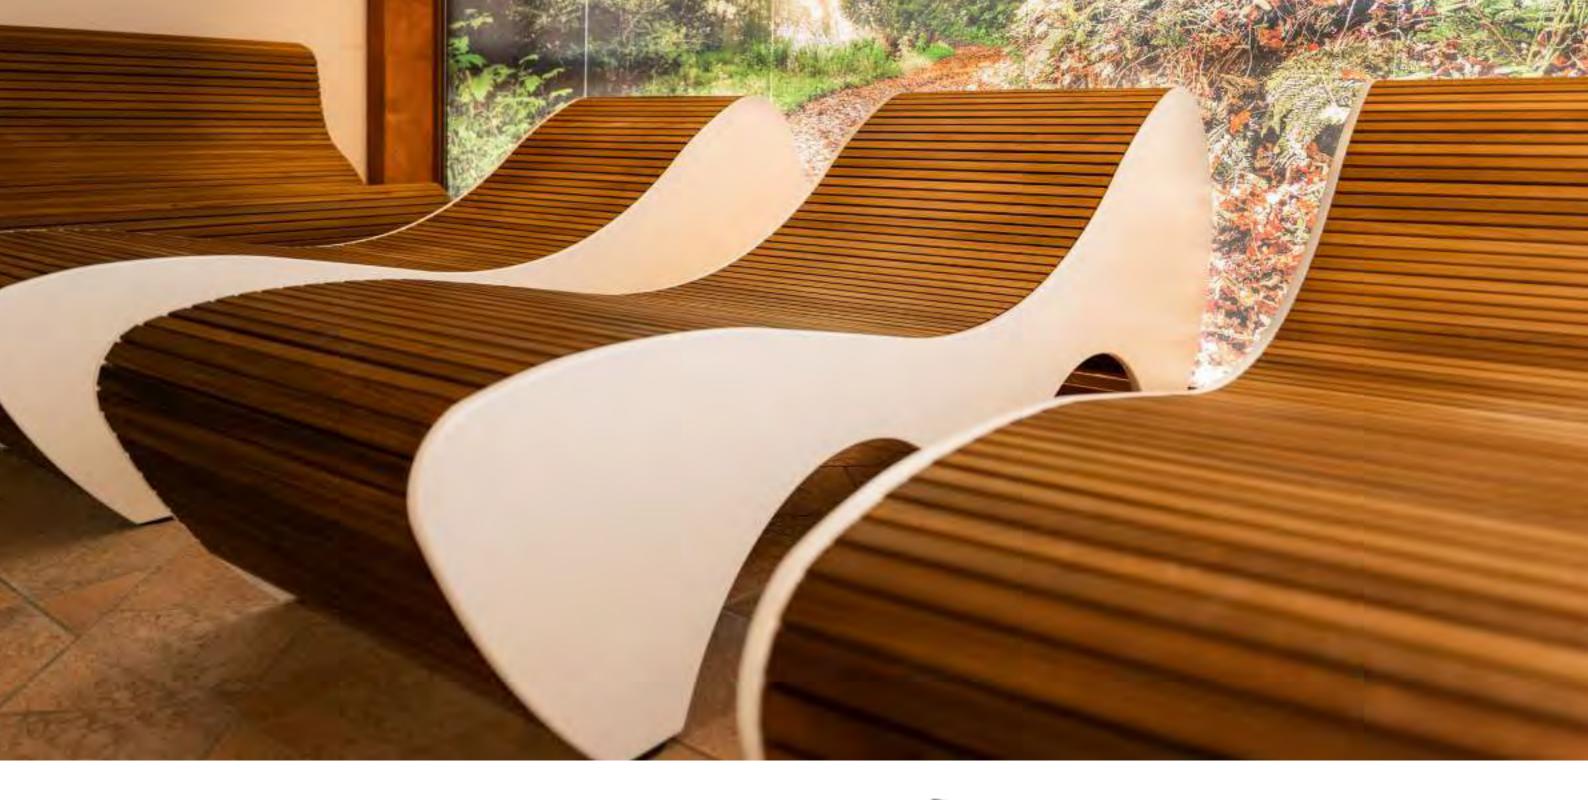

## Lounge Benches

## Heated relax benches

Total relaxation. There is no better way to describe the feeling that comes over you when you lie down on these heated benches. The design follows the contours of the human body, which makes them very comfortable for lying down on. They can be covered with mosaic tiles in every possible colour. This makes it possible to adapt these heated benches to the right look and feel in a wellness complex.