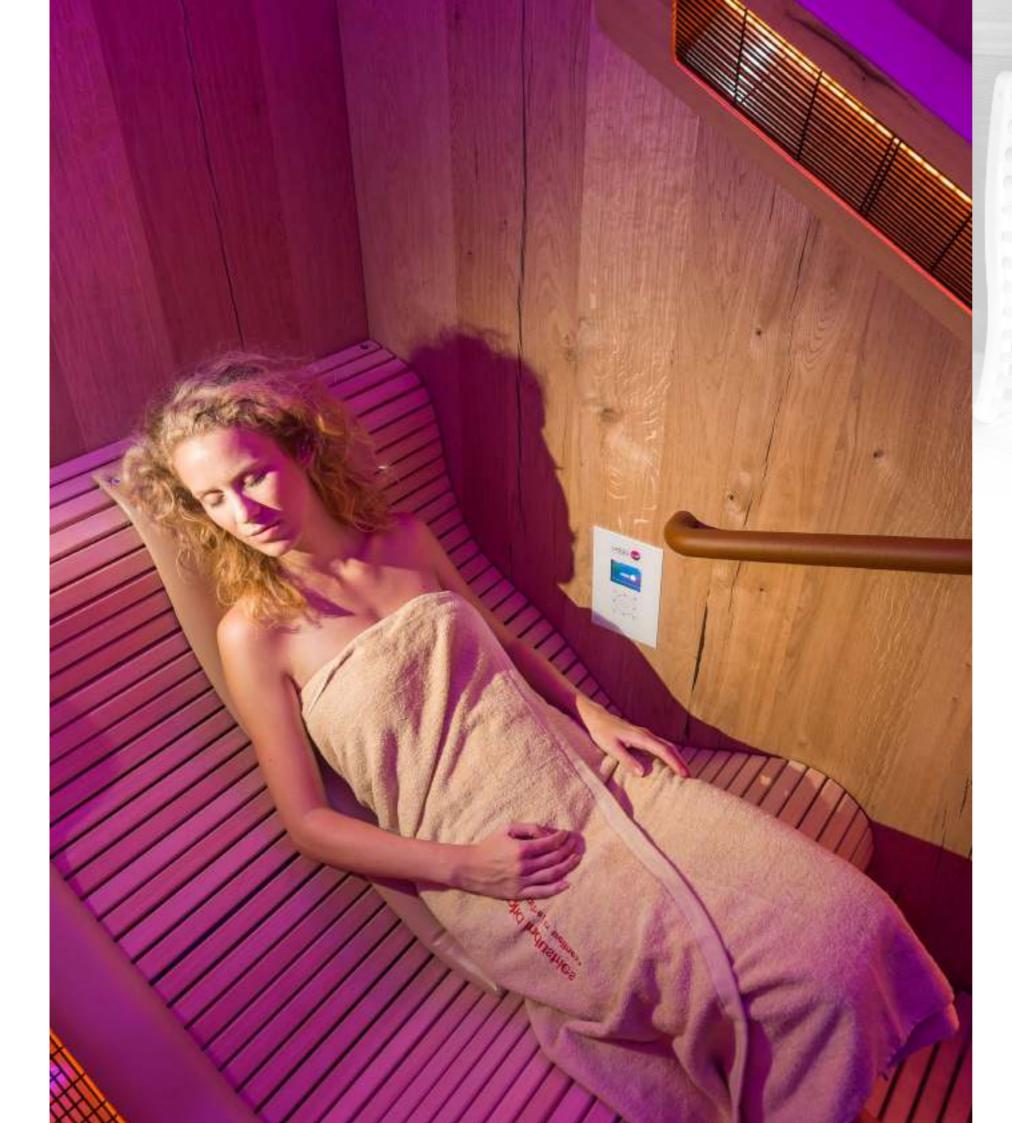

### Infrared (IR) (ST)

Infrared light is the sun's healthy warmth and is invisible to the naked eye. Its rays go beyond visible light and the colours of the rainbow. Therefore, we can only perceive infrared light in the form of radiant heat. This radiant heat is really beneficial to the body and takes action deeper in the body than the convection of warm air, for example. This means that infrared heat is the most efficient way to warm your body. Infrared heat also stimulates the production of endorphins in the body. This hormone, also referred to as a natural painkiller, relieves pain in the muscles and joints (such as in the event of a sprain, rheumatism, and arthritis), and removes muscle tension, swelling, and stiffness. The infrared heaters by Alpha Wellness Sensations guarantee safety, sustainability, efficiency, and comfort.

### **Infrared** heaters

In an infrared cabin, only 20% of the radiant heat is used for heating the air, while the remaining 80% is directly converted into body heat, partly due to the body's high water content. Usually, an infrared cabin looks just like a traditional wooden sauna cabin. Because the infrared rays directly heat the body, the heaters can also be used outside a cabin. The essential is the radiation and not the heat from the surrounding air. We have different types of heaters in the different infrared spectra, wattages, lengths and shapes, and our specialists will be happy to inform you which heaters are the best choice in a particular setup or project.

### **Infrared Lounger**

|          |        | ST       |
|----------|--------|----------|
| INFRARED | LUUNGE | STANDARD |
|          |        |          |

The infrared lounger from Alpha Wellness Sensations is a perfect combination of selected materials and excellent craftsmanship. The s-curve infrared heater patented by Alpha Wellness Sensations perfectly follows body contours. This means that the infrared radiation is perfectly dosed to the body. The power of each infrared heater can be adjusted for unprecedented comfort. The infrared session promotes circulation, relieves muscle tension, and combats joint pain. This free-standing infrared lounger can be placed, for example, in a wellness complex, a bedroom/living room, or a physiotherapist's waiting room, etc.

### Direct Heat & Measured Values

Chaleur quartz infrared heaters have a measurement from 3 to 10% IR-A, 20 to 30% IR-B and 60 to 80% IR-C. It depends on the point of measurement, power, and output given by the control panel. With this knowledge, it is impossible to assign any fixed value to infrared heaters. Chaleur quartz infrared heaters are specially designed in collaboration with the Seibersdorf research centre in Austria to ensure the correct and safe ratio between IR-A, IR-B, and IR-C. By virtue of this, we are able to ensure, in combination with the correct power control, optimal and safe penetration depths.

### **Patented Full Spectrum Infrared Heater**

Type: Ergonomically-shaped Full-spectrum infrared heater Capacity: 600 Watt Patent no: MD A 2015 0022 Warm-up time: Few seconds Purpose: Relaxation seats Shape: S-curve