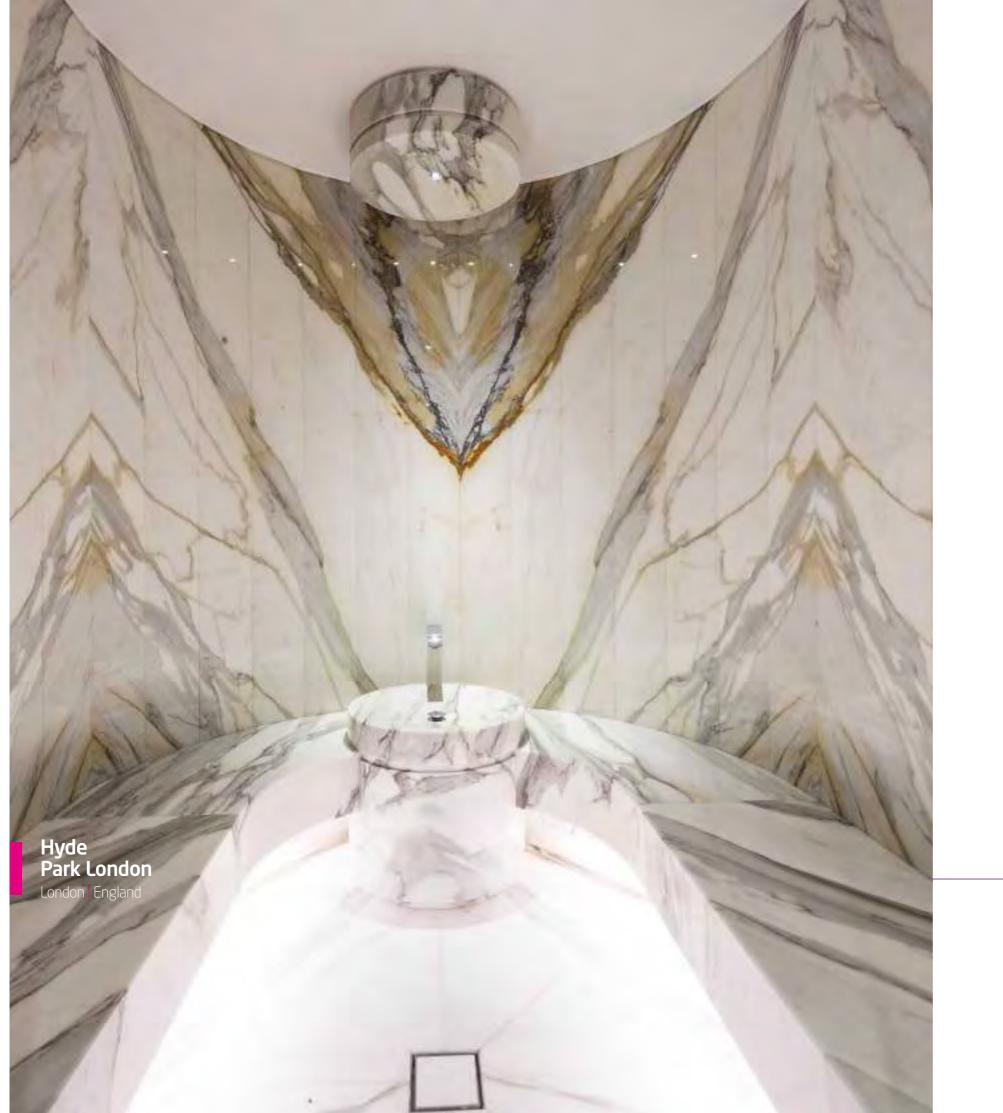

## **Wellness in Space**

Alpha Industries has again added an amazing feat to its impressive reference list. In one of the most exclusive homes in Hyde Park London, a stunning steam room has been

The elliptical shape combined with the tubular steam outlet and exhaust housing, as well as Spacy LED lighting accents and symmetrical natural stone pattern, refer to the retro futuristic "Beam me up Scotty" setting in the world-famous Star Trek. There are not many more original ways to escape the daily grind and enjoy a wonderful steam bath.

This makes Alpha Industries the Star ship Enterprise in the

• 12 kW EOS Steam Rock Premium steam generator

• Glazed front in 10mm low iron tempered glass