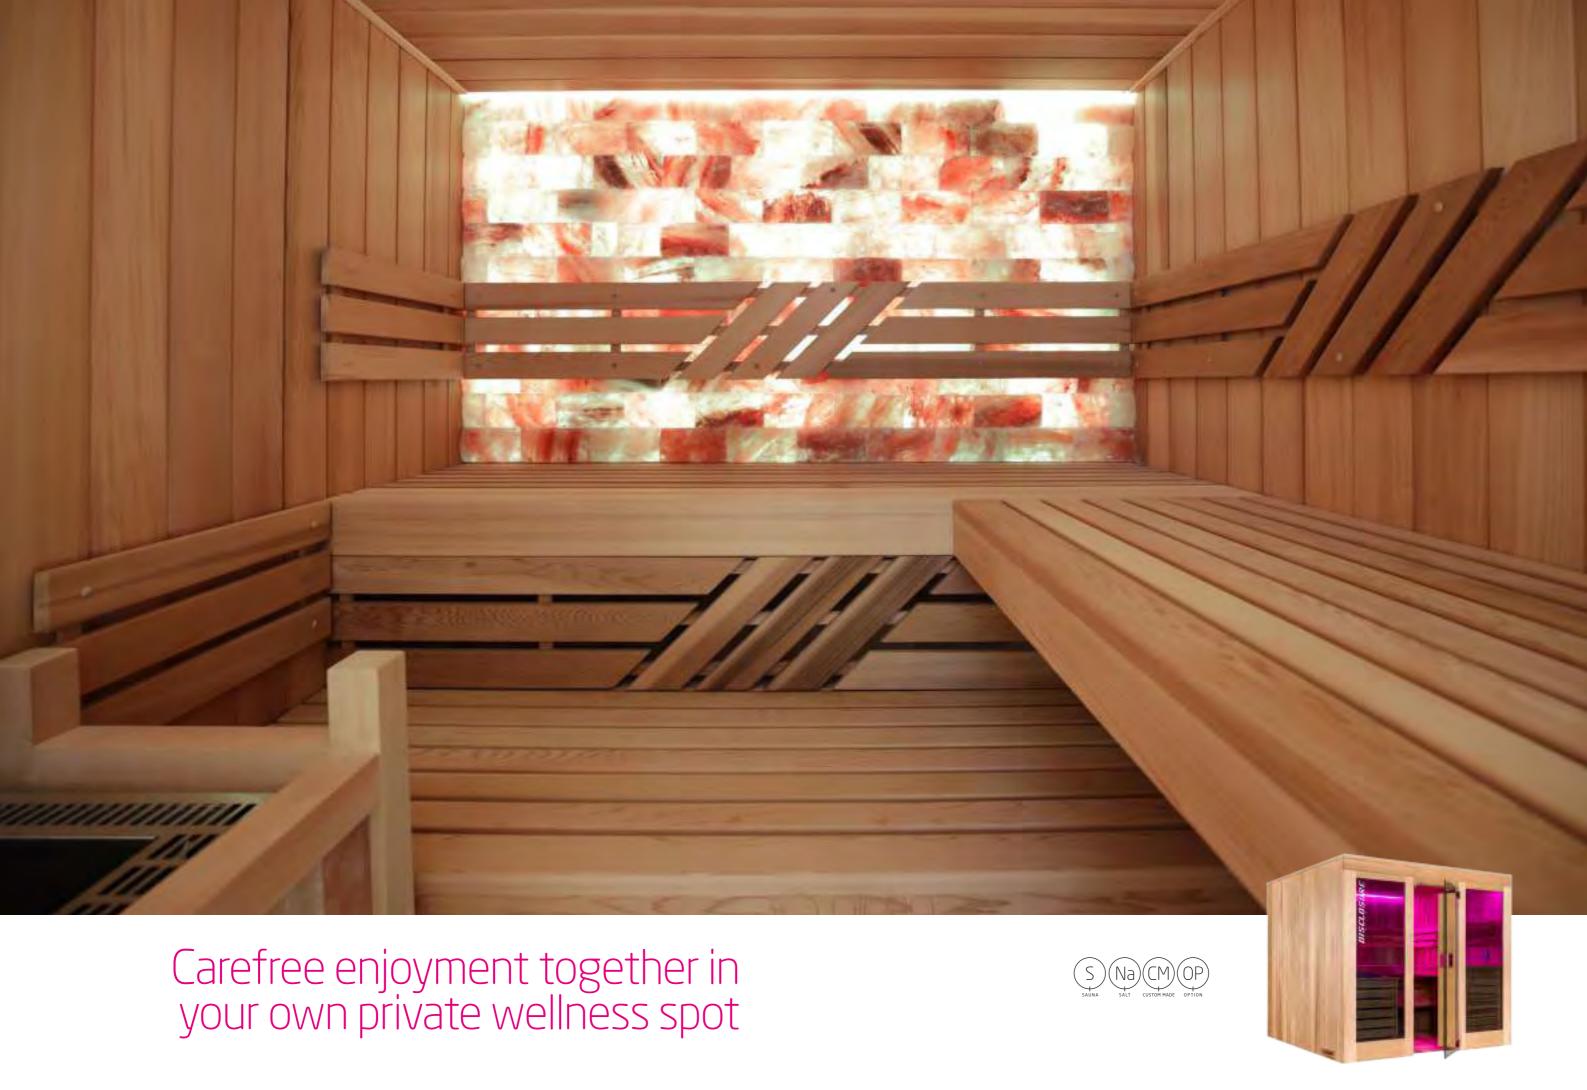

Salt stones integrated into the cabin, sometimes in combination with a salt vaporizer

Product meant for relaxation

(Na)

(RE) RELAX

Cabin available in a lounge configuration, which means that standard benches could be replaced with lounge one

### These include the following natural scents

- > Alpine herbs
- > Eucalyptus
- > Pine
- > Lavender
- > Jasmine

### Aromas for the sauna, Bi-O sauna, infrared cabin or steam room

Aromatherapy can be defined as the art of achieving balance in the body, mind and soul by using natural aromatic plant extracts. This therapy method attempts to unite physiological, psychological and spiritual processes to strengthen the innate and physical healing powers of humans. Achieve perfect aromatherapy scenarios in your steam room, sauna or infrared cabin, using our 100% organically pure essential extracts from nature. Some extracts have a soothing effect, while others have a stimulating effect. In this way, our products can help you to either fully relax or to revitalise and refresh.