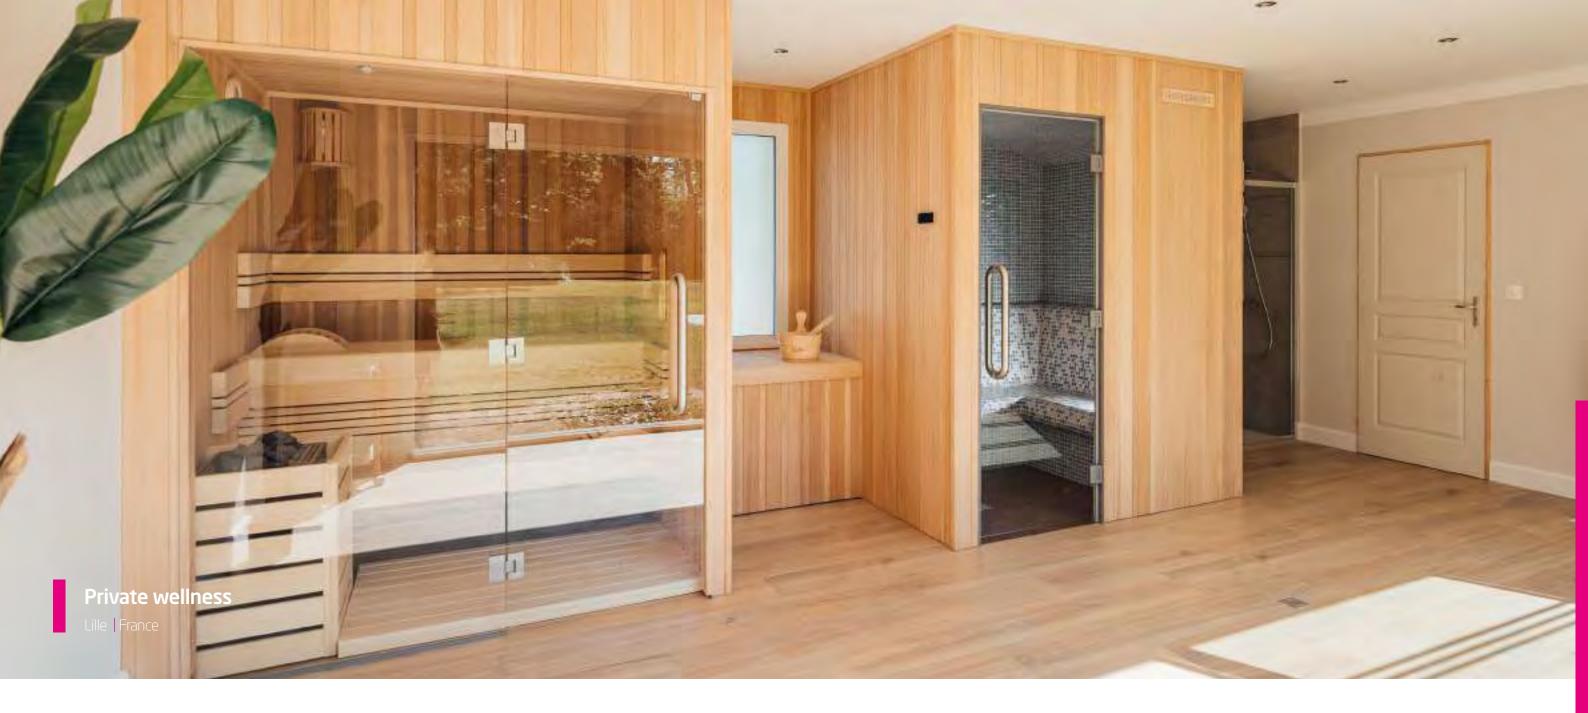

## **Magical Relaxation area**

Your own wellness that connects to your garden provides an instant Zen feeling. This project in Lille allows you to relax and enjoy the surroundings every day of the year. With a wall-to-wall window that opens onto the garden, the placement of the wellness was quickly chosen. The space bathed in a sea of light was the ideal setting for a fresh and airy wellness. The project has been particularly successful due to its sobriety and simplicity. Vertical hemlock shelves complete the sauna and steam room in the room. These are separated by a mini 'technical room', a bench in the same finish that houses the steam generator. The doors are made of safety glass so that the view of the garden is not disturbed. Inside the sauna, cedar and ayous wood are combined. The bench has 2 levels and the sauna oven is neatly enclosed. The steam bath was completely covered in mosaic, with a play between different shades. Six small LED spots in the ceiling make this stand out beautifully. Delicious scents are spread with the aroma pump. In the summer you can walk straight into the swimming pool from the sauna; in winter you can rest comfortably inside and enjoy the view.

#### Chaleur sauna

- 180cm W x 180cm D x 220cm H
- Interior finish in cedar profiles
- Exterior finish in hemlock profiles
- Bench type "Chaleur" and backrest in ayous
- Glass front wall in safety glass with D-handle
- Speaker and sauna set
- Sauna oven Alpha Home 9 kW

#### Chaleur steam room

- 180cm W x 180cm D x 220cm H
- Exterior finish in hemlock profiles
- Walls, benches, and roof in EPS finished with mosaic tiles from Ezarri
- U-shaped bench
- 6 RGB LED spots in the ceiling
- Alpha Lux door in aluminum frame, 75 x 205 cm
- Steam generator 6 kW with aroma pump