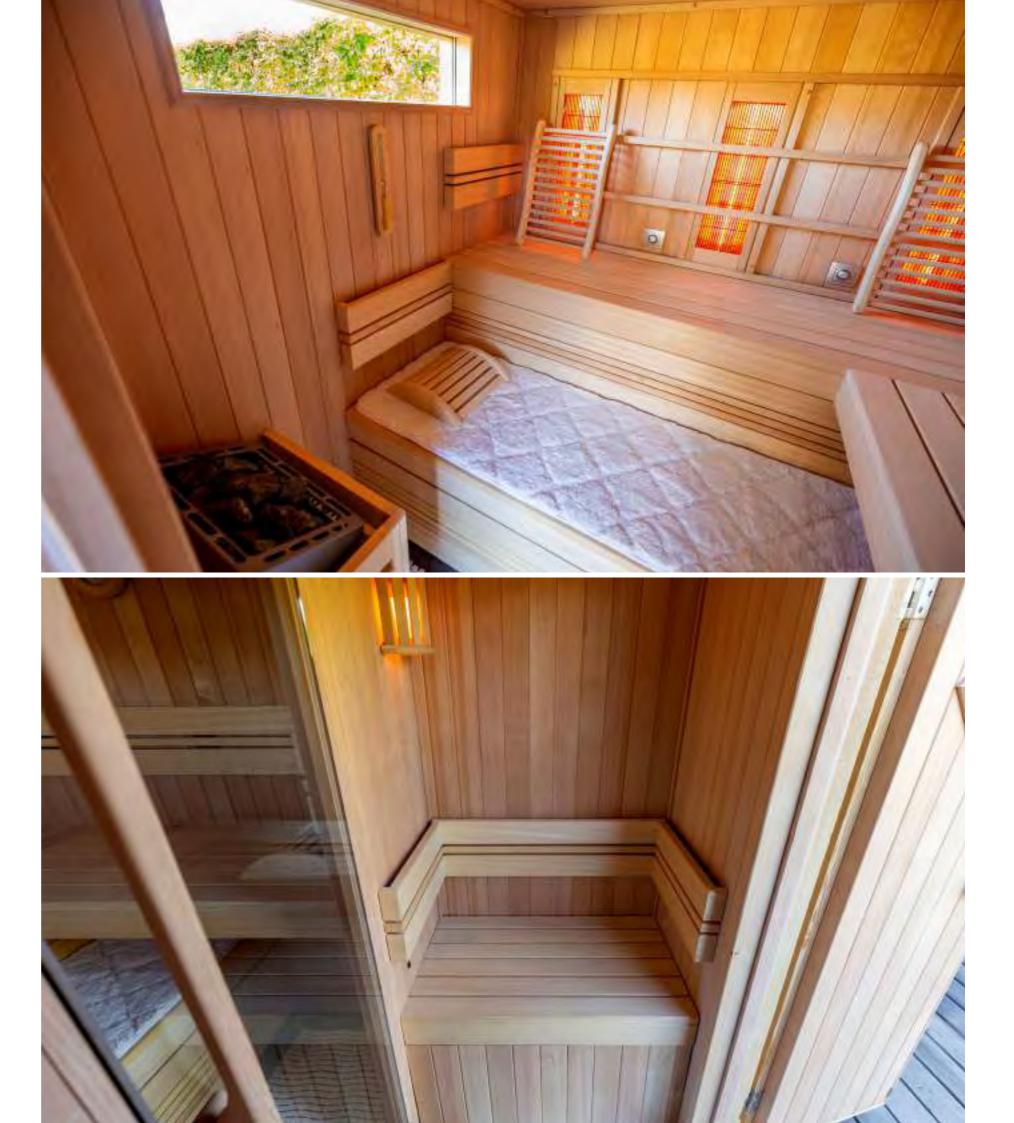

# Sauna:

The sauna originated in Scandinavia and has become popular throughout the world over the centuries. Its health benefits are widely known. The temperature in a sauna can reach over 100°C but, thanks to the low humidity, this is a pleasant experience causing the muscles to relax and the body to release its toxins and be cleansed. The wood releases its natural fragrance, allowing you to relax and achieve peace of mind.

# Helsinki

This sauna is perfectly suitable for up to 4 persons. The inside and outside finish is made of Thermo pine- dimensionally stable and resists decaying. Thermo wood has a hard and smooth surface which is generally preferred for enhancing the aesthetics of a structure. But it is not the only advantage; also, it is durable, clean, ecological, and suitable for high temperatures. The benches, backrest, and oven protection grid are made of ayous wood. This is the premier wood for sauna interiors especially for surfaces that contact the skin, due to its lack of splinters and low resin content. The simple design made this sauna easy and efficient to use, with no need for special instructions or support. For us, your comfort and safety are in the first place.

### Infrared (IR) (ST)

Infrared light is the sun's healthy warmth and is invisible to the naked eye. Its rays go beyond visible light and the colours of the rainbow. Therefore, we can only perceive infrared light in the form of radiant heat. This radiant heat is really beneficial to the body and takes action deeper in the body than the convection of warm air, for example. This means that infrared heat is the most efficient way to warm your body. Infrared heat also stimulates the production of endorphins in the body. This hormone, also referred to as a natural painkiller, relieves pain in the muscles and joints (such as in the event of a sprain, rheumatism, and arthritis), and removes muscle tension, swelling, and stiffness. The infrared heaters by Alpha Wellness Sensations guarantee safety, sustainability, efficiency, and comfort.

### **Infrared** heaters

In an infrared cabin, only 20% of the radiant heat is used for heating the air, while the remaining 80% is directly converted into body heat, partly due to the body's high water content. Usually, an infrared cabin looks just like a traditional wooden sauna cabin. Because the infrared rays directly heat the body, the heaters can also be used outside a cabin. The essential is the radiation and not the heat from the surrounding air. We have different types of heaters in the different infrared spectra, wattages, lengths and shapes, and our specialists will be happy to inform you which heaters are the best choice in a particular setup or project.