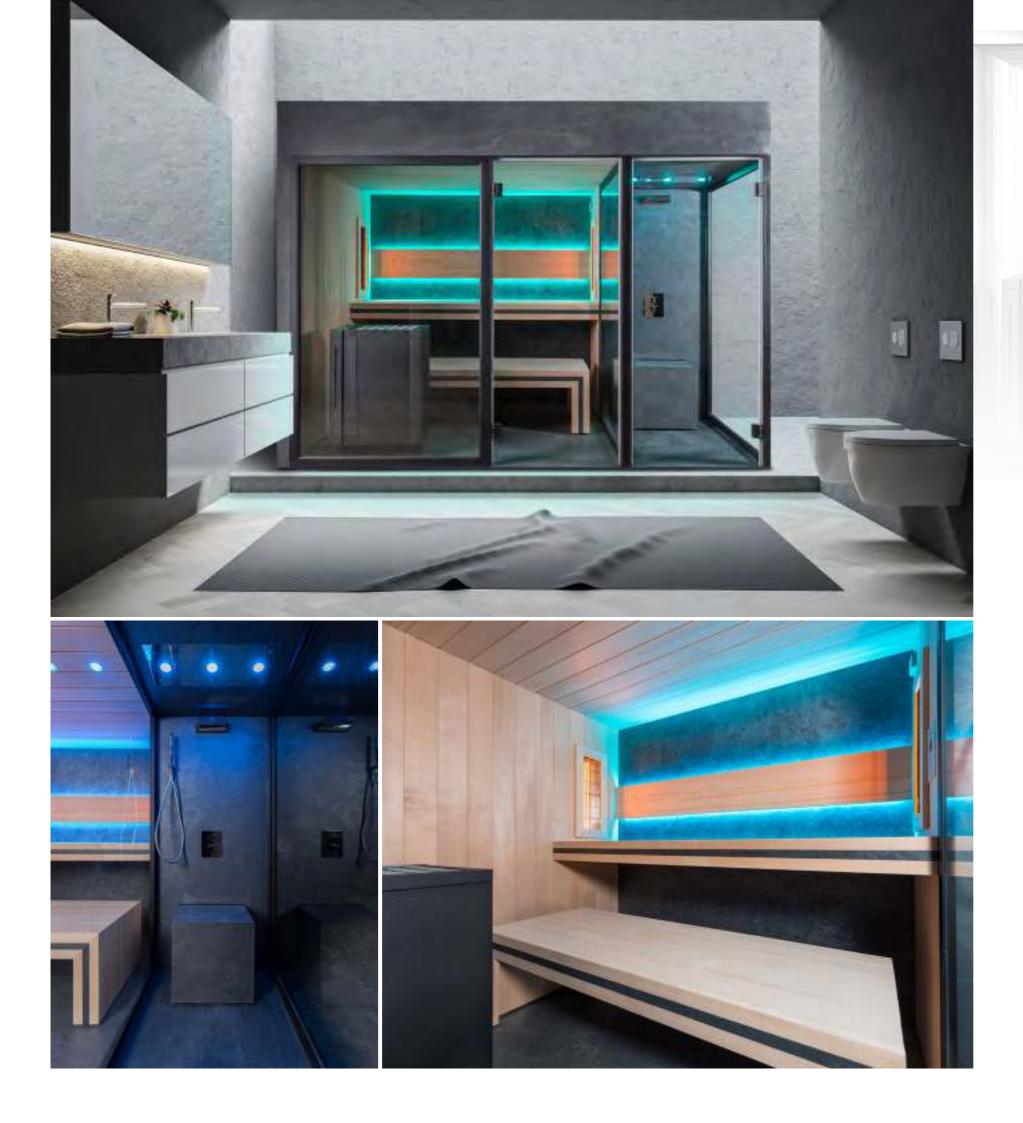

## SR S&R HLO STANDAR

The Colsani unifies no fewer than five different wellness components: a sauna, a bio sauna, an infrared sauna, a shower, and a steam room. The sauna and shower have a back wall that is completely finished with Slate-Lite natural stone. To further increase comfort, the shower is equipped with a pull-out seat. The infrared sauna has one quartz infrared heater. To crown it all, the wellness module is equipped with an Aquademy shower cubicle. It is not just a shower room, but one that consists of a rain shower, a hand shower, and a waterfall cascade. With a modern design and a high-quality finish, the Colsani unit is essential for those who want to experience a complete home wellness experience.