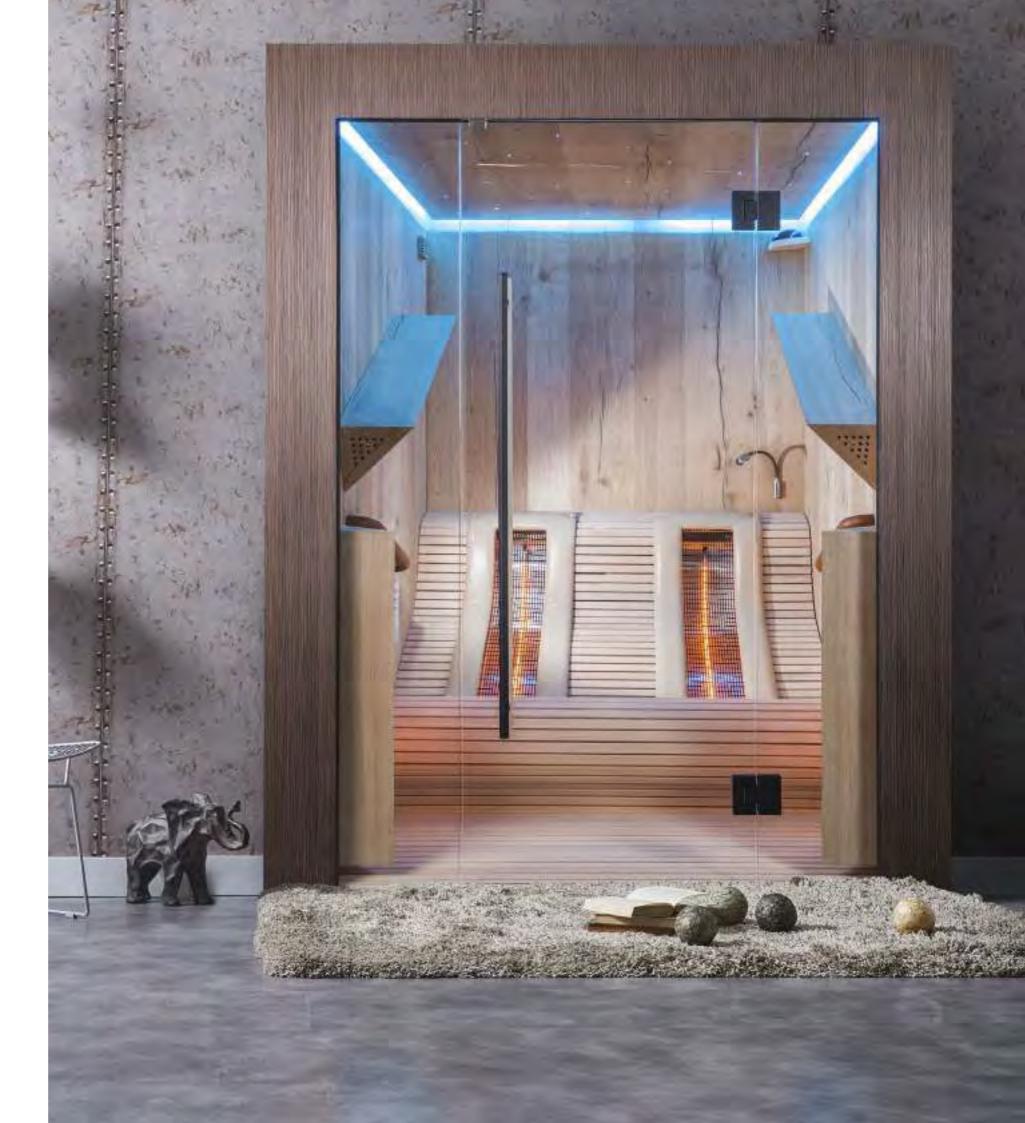

### **Steam Room**

The modern steam bath is unique in that it reaches 100% relative humidity—which gives it the element of steam/fog. It serves both a cleansing and social purpose. The aim of the ritual is to remove mucus and bacteria in the respiratory system, stimulate blood circulation and, in doing so, relax the muscles. A visit to the steam bath is a treat for all the senses and focuses on the healing powers of heat, the pure pleasure of water, plus purification and relaxation. Alpha Wellness Sensations is your perfect partner in choosing the right steam bath!

A wonderful sense of vitality follows once the body recuperates

The very first steam room with lounge bench! With these benches, which are a perfect combination of selected materials and excellent workmanship, you reach the pinnacle of relaxation; the stress and pressure disappear from the entire body. The almost invisible integrated water drainage system ensures that no water remains in the hollow of the benches, which means that maintenance is kept to a minimum. The steam and coloured LED spots to create a fairy-tale atmosphere. This magical effect is further stimulated by relaxing fragrances, which are automatically added. The result: an experience that touches all your senses and revitalizes your body and mind.