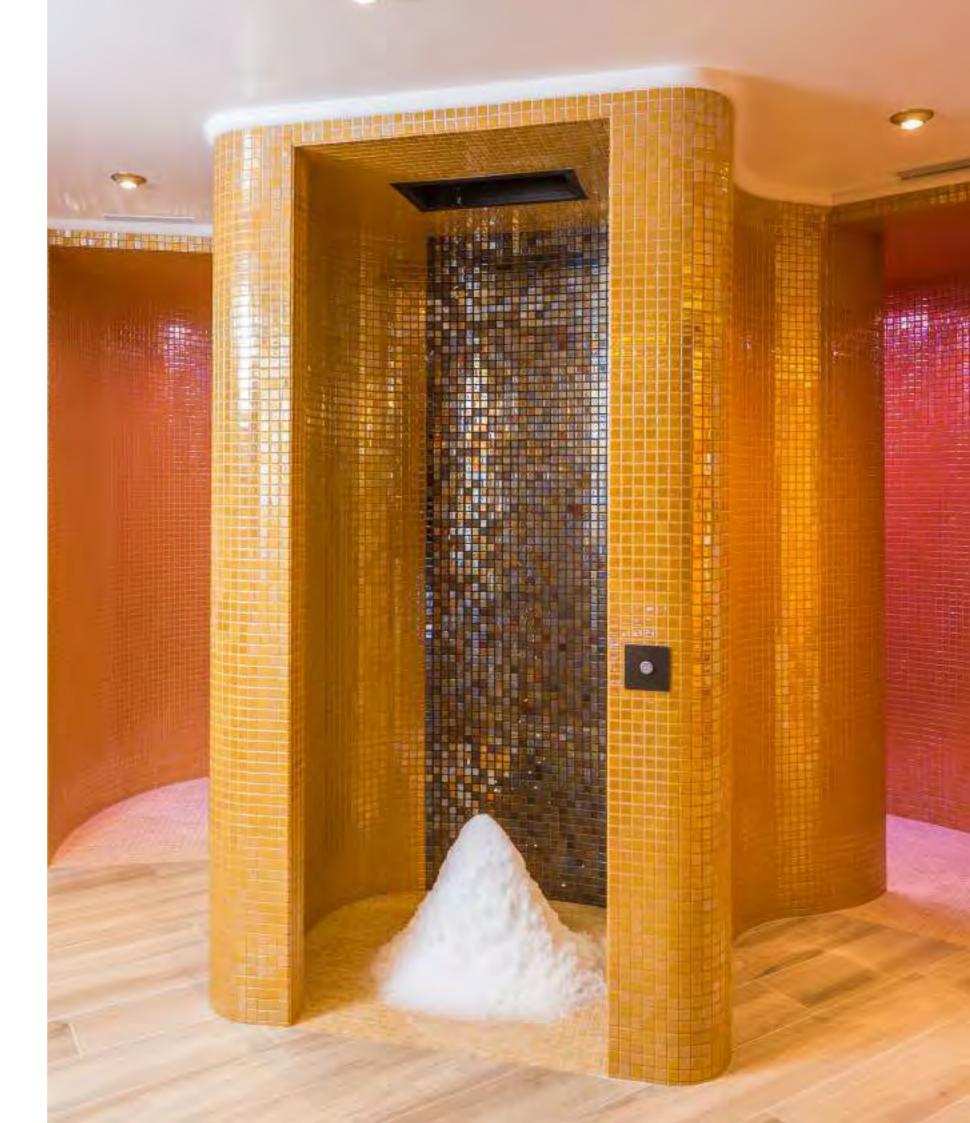

### Speleotherapy (from the Greek *spelaion* = cave) as a guide to the development of our salt caves.

The roots of this therapy lie in ancient Greece and ancient Italy 2500 years ago. It was noticed that the workers in the salt caves had little or no health problems with their respiratory systems and lungs. With this knowledge in mind, the Olympic athletes in Athens devoted adequate attention to improving their sporting performance. When a salt cave in North Rhine-Westphalia was used as a bomb shelter during the Second World War, it was noticed that some asthmatics had fewer attacks and that their lung function markedly improved. The German doctor Dr. K.H. Spannagel then founded a centre to investigate the effectiveness of this therapy. The ensuing results are the basis of this therapy, also called halo therapy (the Greek word for salt is "halos"). These show us that humans have a long relationship with salt, what's why it has been called "the divine substance". Himalayan Salt is a complete organic salt on Earth containing 84 trace minerals and elements that match the human body. Formerly one of our primal oceans, Himalayan Salt underwent extreme pressures during the formation of the Himalayan Mountains. This resulted in a perfect crystalline structure. Himalayan salt is basically a type of sea salt that was never polluted and never processed to strip away its vital components.

### Pretend you're in a sea cave

Salt walls are rapidly becoming a common feature in saunas. When gazing at a salt wall, it's easy to imagine you're in a sea cave, and the special colours produced by the salt crystals never leave anyone unmoved. But there are more benefits to salt wall saunas. The salts released when the stone is heated have a beneficial effect on the respiratory system and other vital functions. Salt stone forms in ancient seas and is often hundreds of millions of years old. Salt stone cabins use Himalayan salt crystals, which are renowned for their high mineral content. When the stone is heated, the atmosphere quickly fills up with substances that have a positive effect on the respiratory system, among other things. People who feel congestion in the chest often have a stone in their homes which they heat up and place next to their bed, allowing them to enjoy its air-purifying effects throughout the night.

In salt stone saunas, these positive effects are greatly amplified. Inside the cabin, the micro-climate is similar to that of the seaside. Aside from the respiratory system, the rest of the body also benefits from the substances released. After all, there's a reason why salt is so widely used in natural medicine. lodine is beneficial to the thyroid and improves the metabolism. Calcium strengthens teeth and joints. Magnesium, sodium, chlorine, and potassium are just some of the other healing substances released by the stone, and each has its own health benefits. People suffering from bronchitis or asthma often say they feel reborn after visiting a salt stone sauna. However, they're not the only ones who stand to benefit from a visit to a salt stone sauna. It is also highly recommended for people with skin problems, cardiovascular disorders, gastrointestinal issues, metabolic problems, thyroid disease, rheumatic complaints or stress.

## Saura Saura Statu Statuard

This salt cave has been developed for the professional wellness sector, but nevertheless, we have already installed several of these cabins in wellness@home projects. Through the front wall made of safety glass, you can see no less than 4000 kg of raw salt stone covering the walls and the ceiling. More than 100 LEDs are inserted above between the salt stones to form a beautiful starry sky, making every cabin a unique one. Extra wide and reinforced benches in cedar wood make this one of the most exclusive salt caves on the market.