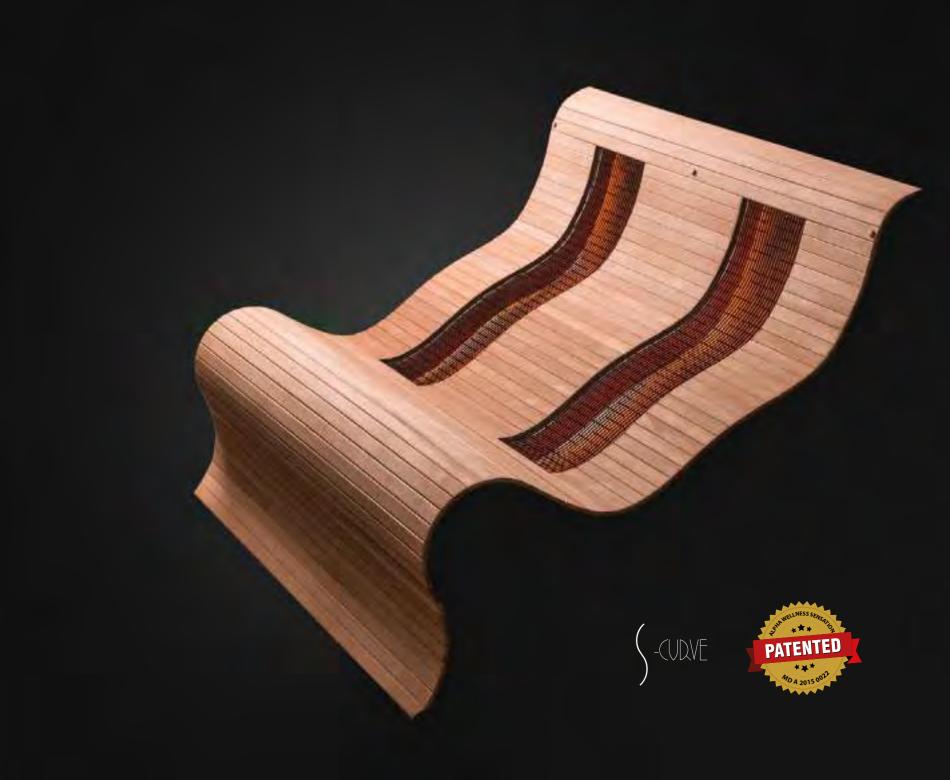

### **Infrared Lounger**

|          |        | ST       |
|----------|--------|----------|
| INFRARED | LUUNGE | STANDARD |
|          |        |          |

The infrared lounger from Alpha Wellness Sensations is a perfect combination of selected materials and excellent craftsmanship. The s-curve infrared heater patented by Alpha Wellness Sensations perfectly follows body contours. This means that the infrared radiation is perfectly dosed to the body. The power of each infrared heater can be adjusted for unprecedented comfort. The infrared session promotes circulation, relieves muscle tension, and combats joint pain. This free-standing infrared lounger can be placed, for example, in a wellness complex, a bedroom/living room, or a physiotherapist's waiting room, etc.

### Direct Heat & Measured Values

Chaleur quartz infrared heaters have a measurement from 3 to 10% IR-A, 20 to 30% IR-B and 60 to 80% IR-C. It depends on the point of measurement, power, and output given by the control panel. With this knowledge, it is impossible to assign any fixed value to infrared heaters. Chaleur quartz infrared heaters are specially designed in collaboration with the Seibersdorf research centre in Austria to ensure the correct and safe ratio between IR-A, IR-B, and IR-C. By virtue of this, we are able to ensure, in combination with the correct power control, optimal and safe penetration depths.

### **Patented Full Spectrum Infrared Heater**

Type: Ergonomically-shaped Full-spectrum infrared heater Capacity: 600 Watt Patent no: MD A 2015 0022 Warm-up time: Few seconds Purpose: Relaxation seats Shape: S-curve