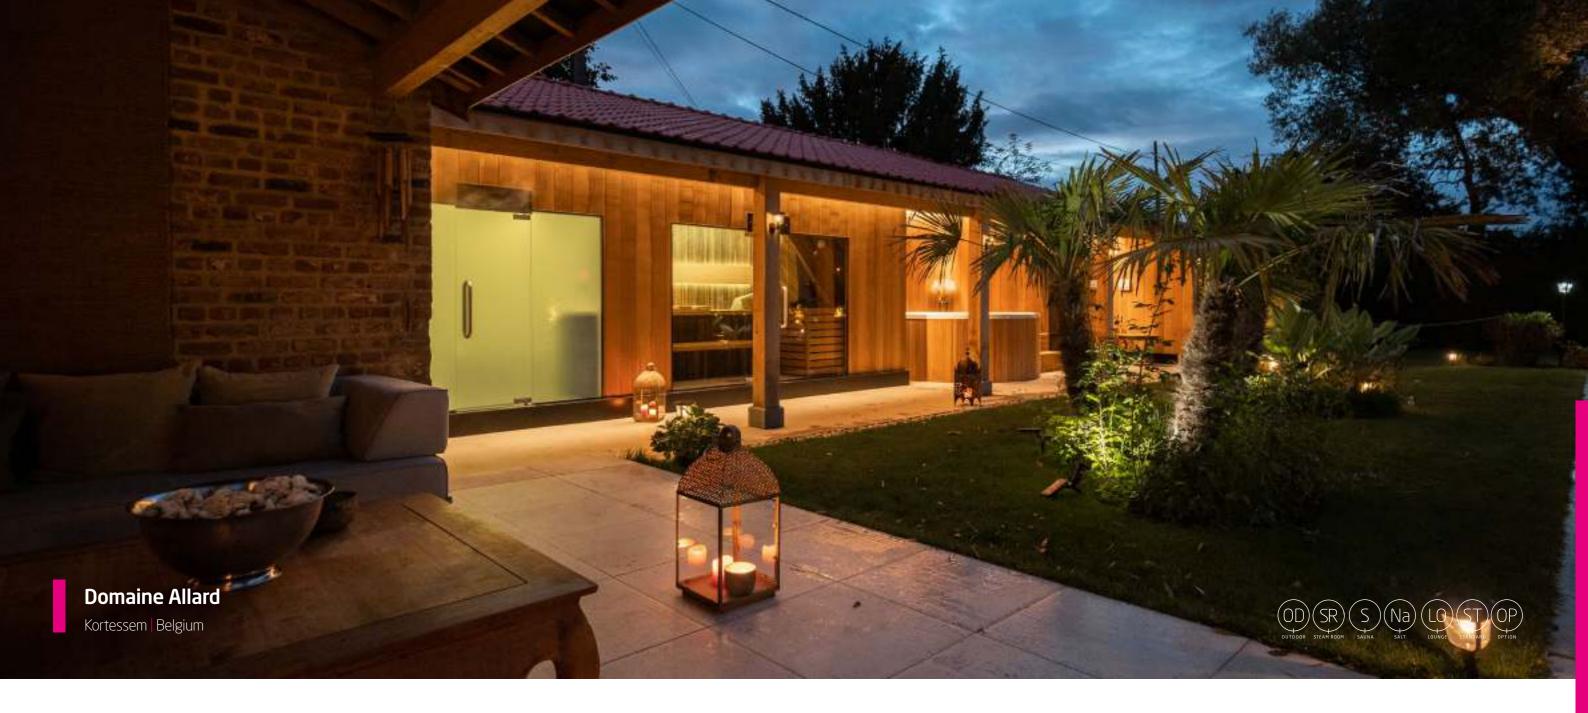

## **Tropical Oasis - Domaine Allard**

Domaine Allard is private wellness located in a rural environment, where Alpha Wellness Sensations developed a unique concept that includes all facilities of heat & water. The garden with a swimming pool is the central point where the wellness experience begins. With inspiration from Bali, it was equipped with exotic plants and a warm covered lounge area. The annex that houses the wellness facilities is completely finished with thermally treated Ayous wood and has a covered overhang that creates a gallery, as it were. Here we first find the round spa Chaleur Pro. This bubble bath with massage jets and air pump can accommodate 6 people. This is an overflow spa with a connection to the pool's buffer tank! Here too, the finish and the access staircase are uniformly made from thermally treated ayous wood.

The spa is flanked on one side by the unique Krypton Pro salt cave and on the other by the handsome Abstracto Pro sauna. Both are truly unrivalled in terms of architecture and sauna experience! The salt cave has walls of rough salt blocks between which 100 LEDs are incorporated for an extraordinary atmosphere. Lying on the wide cedar benches you will feel your skin and lungs revive as you melt away blissfully. The benches in the Abstracto sauna have a graphic line in the ayous wood that is reflected in the interplay of lines of the veneer finish of the walls and ceiling. An automatic infusion pump above this sauna oven provides a wonderful aroma.

Finally, in the list, we find the Aladdin's Dream steam room with a blue mosaic lounge bench surrounded by white walls. If you get too hot, there is a cooling hose and side taps with hot and cold water on hand. The LED light colour of wellness facilities can be adjusted to your liking. The glazed front overlooking the garden allows you to dream of a wonderful holiday destination.