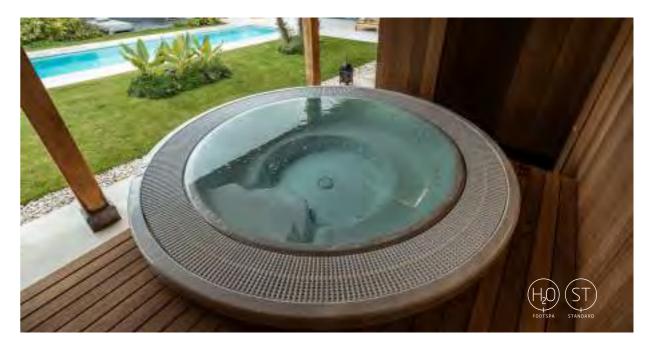

## **Tropical Oasis - Domaine Allard**

Domaine Allard is private wellness located in a rural environment, where Alpha Wellness Sensations developed a unique concept that includes all facilities of heat & water. The garden with a swimming pool is the central point where the wellness experience begins. With inspiration from Bali, it was equipped with exotic plants and a warm covered lounge area. The annex that houses the wellness facilities is completely finished with thermally treated Ayous wood and has a covered overhang that creates a gallery, as it were. Here we first find the round spa Chaleur Pro. This bubble bath with massage jets and air pump can accommodate 6 people. This is an overflow spa with a connection to the pool's buffer tank! Here too, the finish and the access staircase are uniformly made from thermally treated ayous wood.

#### Chaleur Pro Round spa

- 250cm diameter x 90cm H
- Overflow spa with connection to the pool buffer tank
- 6 seats
- LED lighting RGB