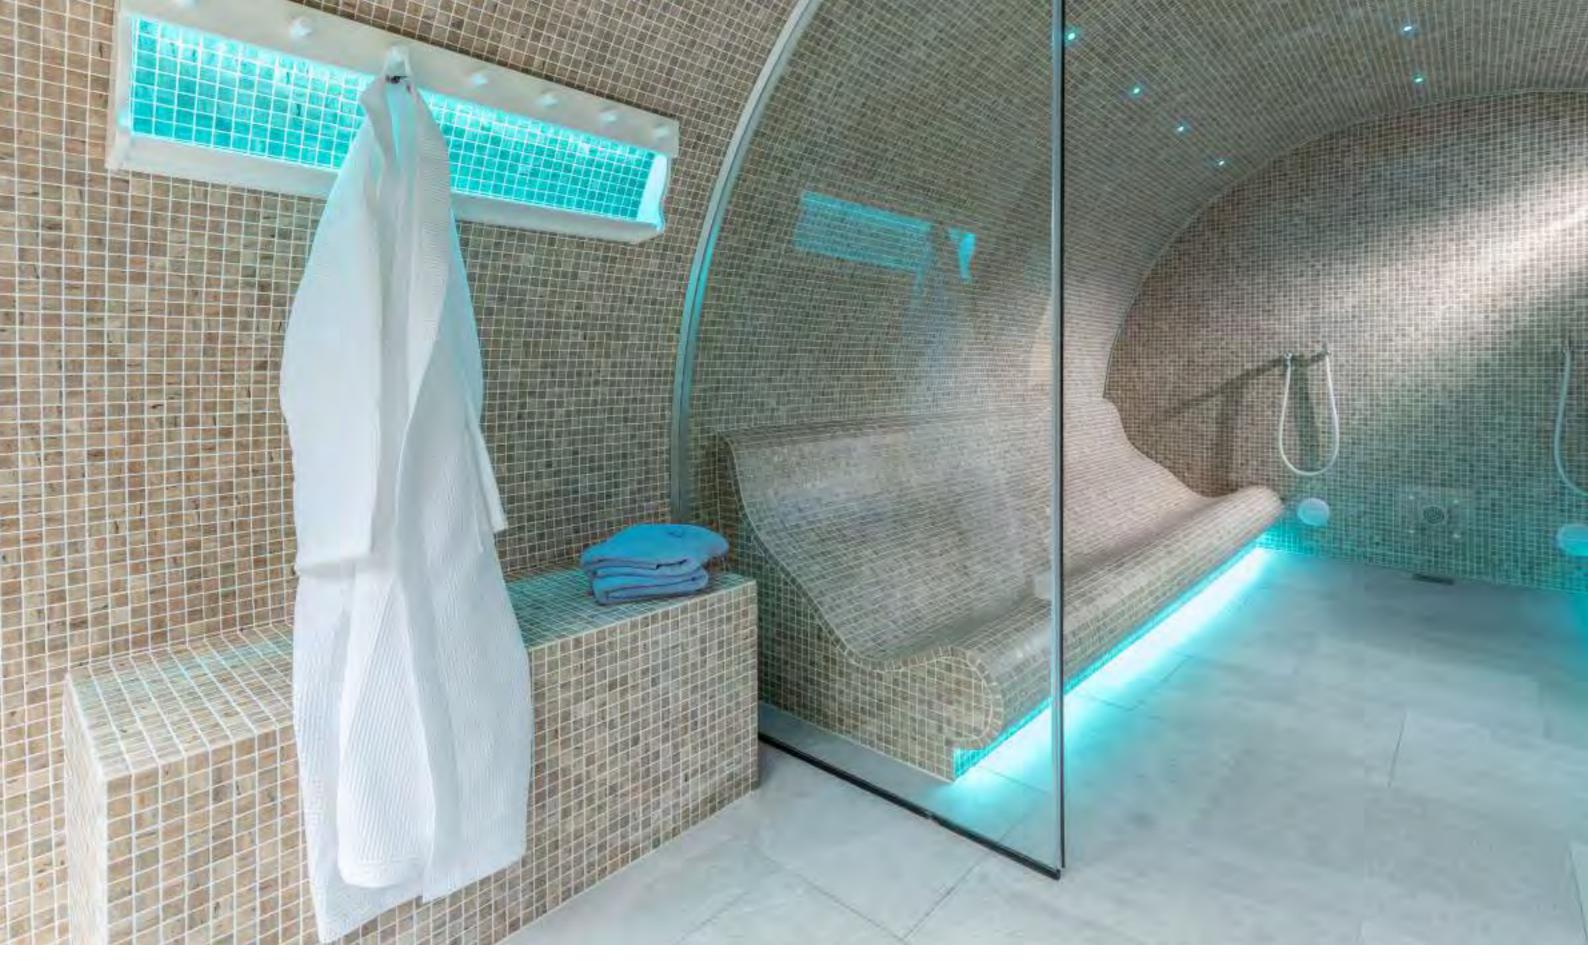

### **Steam Room**

The modern steam bath is unique in that it reaches 100% relative humidity—which gives it the element of steam/fog. It serves both a cleansing and social purpose. The aim of the ritual is to remove mucus and bacteria in the respiratory system, stimulate blood circulation and, in doing so, relax the muscles. A visit to the steam bath is a treat for all the senses and focuses on the healing powers of heat, the pure pleasure of water, plus purification and relaxation. Alpha Wellness Sensations is your perfect partner in choosing the right steam bath!

A wonderful sense of vitality follows once the body recuperates

The very first steam room with lounge bench! With these benches, which are a perfect combination of selected materials and excellent workmanship, you reach the pinnacle of relaxation; the stress and pressure disappear from the entire body. The almost invisible integrated water drainage system ensures that no water remains in the hollow of the benches, which means that maintenance is kept to a minimum. The steam and coloured LED spots to create a fairy-tale atmosphere. This magical effect is further stimulated by relaxing fragrances, which are automatically added. The result: an experience that touches all your senses and revitalizes your body and mind.