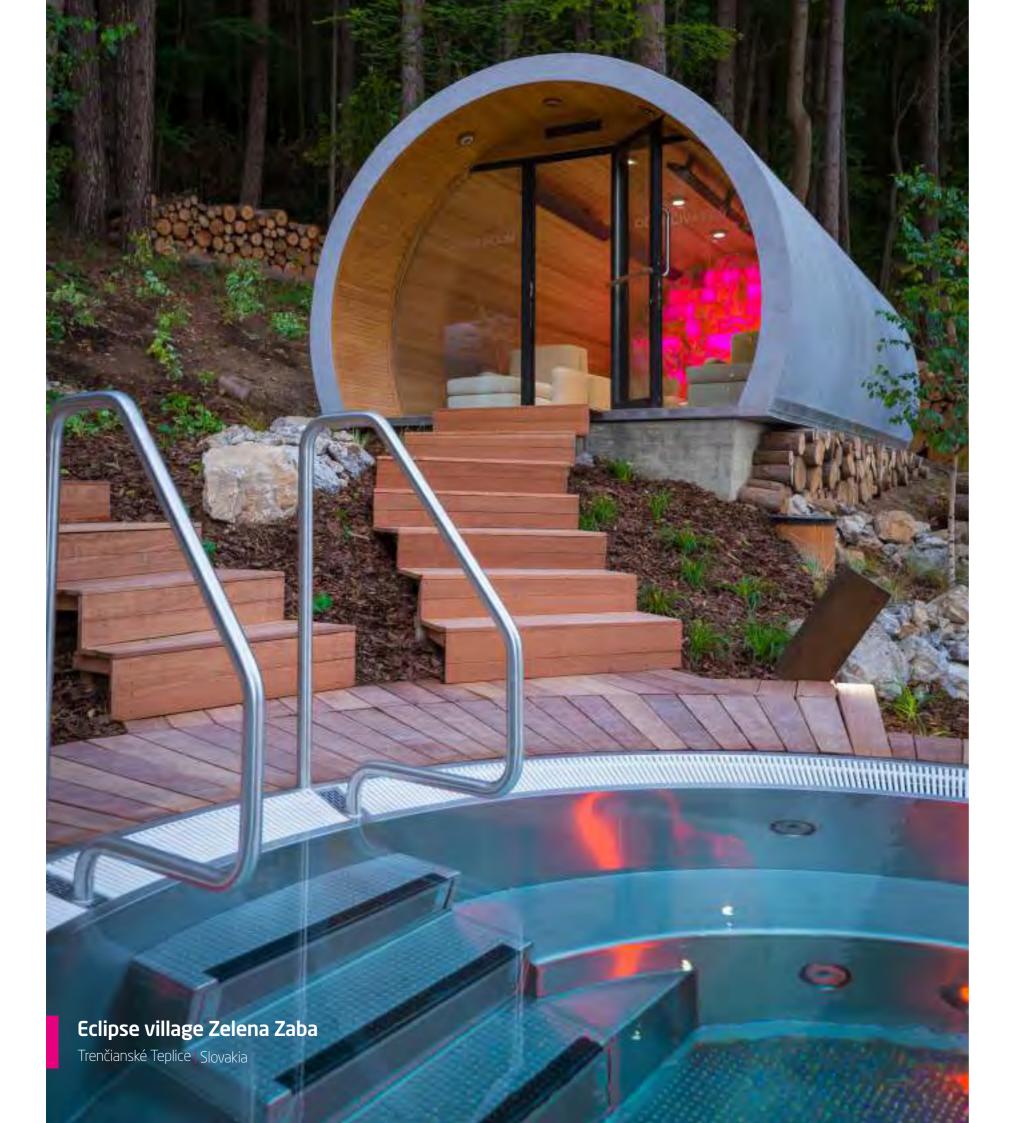

## Contemporary Wellness centre of excellence

Alpha Wellness Sensations has transformed the historic re - sort of Zelena Zaba, designed by the Czech architect Bohuslav Fuchs in 1935, into a contemporary wellness gem. Alpha Wellness Sensations is a globally renowned specialist in the design, creation and delivery of unique wellness concepts. One successful example is the Eclipse Village at Zelena Zaba (Slovakia), which has quickly made a name for itself. Zelena Zaba, a popular spot for tourists around a natural thermal spa, was first constructed in the 1930s in an interwar modernist style. The original design was by the Czech architect Bohuslav Fuchs. The swimming pool at Zelena Zaba is one of just two swimming pools in Slovakia considered to be of significant historical importance, and has been listed by the country's Monuments Board. Together with Alpha Wellness Sensations, the driving forces behind the Zelena Zaba resort have developed a complex of luxury wellness facilities for VIP guests, including seven Eclipses, a stainless steel swimming pool, a children's pool, a VIP zone, and a restaurant. The seven Eclipses are nestled in picturesque woodland, together with the other facilities. These iconic, cylindrical structures contain a traditional Finnish sauna, an infrared sauna, a bio sauna, a steam bath, two changing rooms, and a relaxation room. The initial budget for the project was six million euro, but the final sum invested in the facility stood at ten million euro, thanks to a 15% subsidy from the European Union.

#### 1 Finnish Eclipse Sauna

- Length 8 m
- Interior finish in cedar • Salt stone rear wall with indirect LED
- lighting • 15kW Herkules oven
- Automatic pouring system with aroma
  Ayous benches "Wave" model
  Emotec D operating system

#### 2 Bio Eclipse Sauna

- Length 5 m ٠
- Interior finish in cedar ٠
- Quartz stone rear wall •
- 12kW Herkules Bio-oven
- ٠ Ayous benches "Wave" model
- Emotec D operating system •

#### Infrared Eclipse

- Length 5 m
- Interior finish in cedar
- Salt stone rear wall with indirect LED
- lighting Total wattage 10kw •
- Quartz infrared heaters with overrule
- timer per seat
- Benches made of ayous wood
- Emotec D operating system

#### • Steam Bath Eclipse

- Length 5 m
- Interior finish in Ezzari mosaic Ergonomic lounge benches with indirect RGB lighting
- Steam generator 18 kW •
- Elec operating system

- Length 5 m
- Interior finish in cedar • Salt stone rear wall with indirect lighting
- ers in the ceiling4 comfortable loungers
- Emotec D operating system

#### **5** Relax Eclipse

- Infrared magnesium heat-

#### **6 7** Dressing rooms

- Length 5 mInterior finish in cedar
- 20 lockers
- 2 showers
- 1 lavabo
- 1 toilet