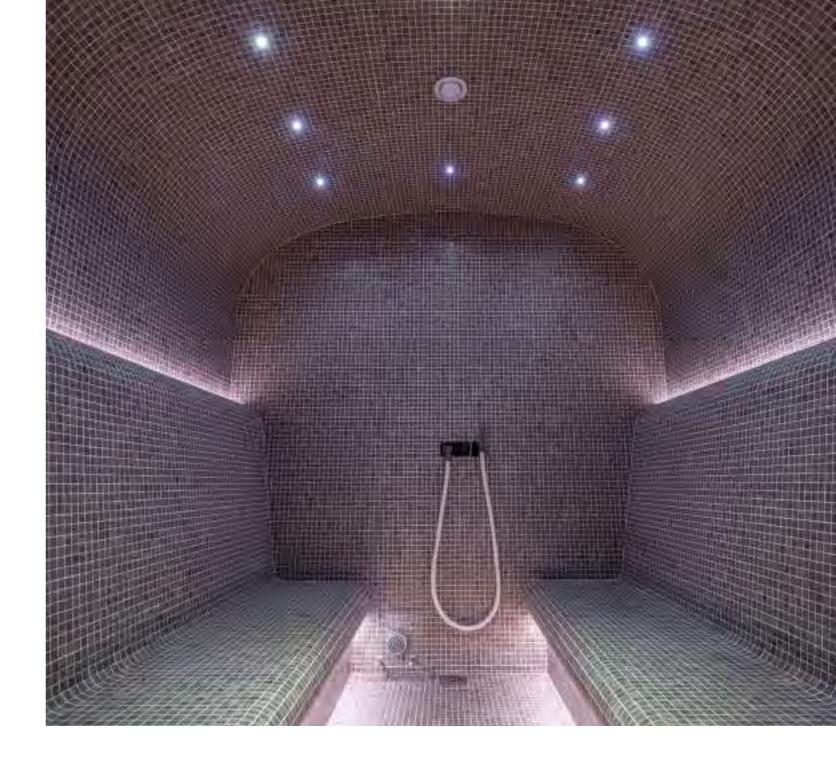

### **Steam Room**

The modern steam bath is unique in that it reaches 100% relative humidity—which gives it the element of steam/fog. It serves both a cleansing and social purpose. The aim of the ritual is to remove mucus and bacteria in the respiratory system, stimulate blood circulation and, in doing so, relax the muscles. A visit to the steam bath is a treat for all the senses and focuses on the healing powers of heat, the pure pleasure of water, plus purification and relaxation. Alpha Wellness Sensations is your perfect partner in choosing the right steam bath!

A wonderful sense of vitality follows once the body recuperates

The very first steam room with lounge bench! With these benches, which are a perfect combination of selected materials and excellent workmanship, you reach the pinnacle of relaxation; the stress and pressure disappear from the entire body. The almost invisible integrated water drainage system ensures that no water remains in the hollow of the benches, which means that maintenance is kept to a minimum. The steam and coloured LED spots to create a fairy-tale atmosphere. This magical effect is further stimulated by relaxing fragrances, which are automatically added. The result: an experience that touches all your senses and revitalizes your body and mind.