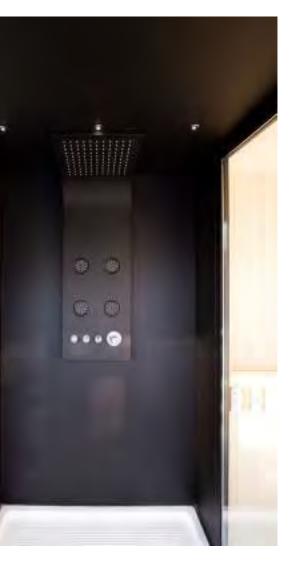

## Experience Shower

H2O FOOTSPA CUSTOM MADE

How about a shower stall that creates a wonderful aroma, dense cold mist or a tropical downpour with the accompanying sounds of thunder and lightning, supported by appropriate colours that make you dream of exotic places? Would you prefer warm water jets with the sound of singing birds in the background, or the waves of the Atlantic Ocean crashing against the rocks on Tenerife? The choice is yours. Therapy that feels like a holiday!

## After Journey Walk multi-sensory shower

The After journey walk multi-sensory shower is a shower block measuring almost 5 meters long, where several showers follow each other. By integrating different techniques with showers that even include scents in one long shower block where you walk through, you get a very special experience. It is ideal after a sauna visit or infrared session. A nebulizer creates a cold mist effect; there is a shower with two side waterfalls, a tropical rain shower and jets, and aromatherapy along the entire length providing the perfect wellness environment. The front panel is built from safety glass, while the back consists of decorative aluminium panels. The prints are adaptable to the project style and can be chosen in consultation with the interior designer. The floor consists of padauk tiles with a wood effect and the water tanks are made of stainless steel. Six infrared heaters provide a feeling of comfort while passing through the shower block. This unique experience concept was developed by Alpha Wellness Sensations and once again, we have put a new wellness experience on the map.