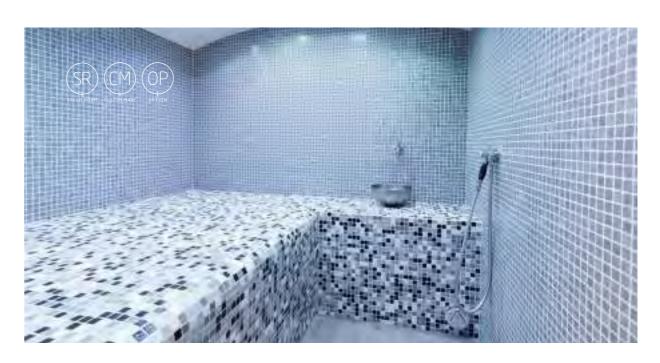

### **Steam Room**

The modern steam bath is unique in that it reaches 100% relative humidity—which gives it the element of steam/fog. It serves both a cleansing and social purpose. The aim of the ritual is to remove mucus and bacteria in the respiratory system, stimulate blood circulation and, in doing so, relax the muscles. A visit to the steam bath is a treat for all the senses and focuses on the healing powers of heat, the pure pleasure of water, plus purification and relaxation. Alpha Wellness Sensations is your perfect partner in choosing the right steam bath!

A wonderful sense of vitality follows once the body recuperates

The very first steam room with lounge bench! With these benches, which are a perfect combination of selected materials and excellent workmanship, you reach the pinnacle of relaxation; the stress and pressure disappear from the entire body. The almost invisible integrated water drainage system ensures that no water remains in the hollow of the benches, which means that maintenance is kept to a minimum. The steam and coloured LED spots to create a fairy-tale atmosphere. This magical effect is further stimulated by relaxing fragrances, which are automatically added. The result: an experience that touches all your senses and revitalizes your body and mind.