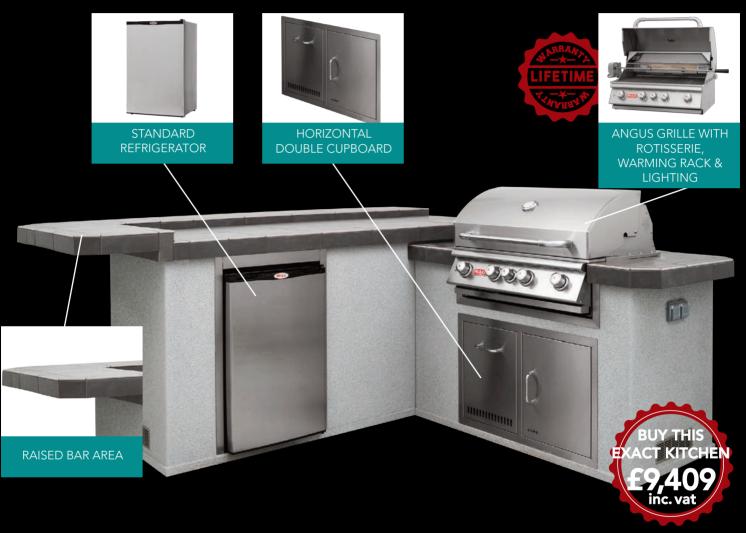

### THE POWER Q

#### ONE OF OUR STANDARD ENTRY LEVEL KITCHENS

This Power-Q outdoor kitchen is a wonderful addition to any garden or patio area. It comes standard with an Angus grille with cupboard below and a refrigerator to keep your beverages and food cold for all your entertainment needs, while the counter space is great for preparing your favourite recipes.