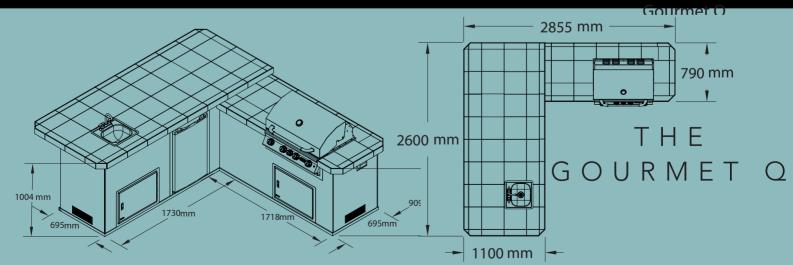

### THE GOURMET Q

### LARGEST OF OUR ISLAND KITCHENS WITH A BAR AREA TOO

The Gourmet Q Outdoor Island Kitchen is the largest of our islands. Its spacious bar area is perfect for a luxurious outdoor dining experience and ideal for entertaining. With its ample space for seating you can serve up your favourite grilling recipes in style. All kitchens are supplied with electric power plug points.