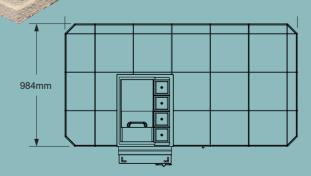

### THE POWER BAR

#### THIS EXACT BAR CAN BE VIEWED IN OUR SHOWROOM

The Power Bar - Outdoor Island is a great place to gather around with friends and family for refreshments. This Island comfortably seats 4 adults.

The Bull Power Bar is the perfect place to chill your favourite drinks and condiments. The bar you see here is

on display in our showroom. Each Bull outdoor bar or kicthen is totally customisable to you.

A Bull kitchen or bar can be custom ordered and delivered in approximately 4 to 6 weeks.

STAINLESS STEEL BAR CADDY

STAINLESS STEEL BAR CADDY

TILE WORKTOP

FINISH BASE

ACCESS DOOR TO STORAGE SPACE

THE POWER BAR