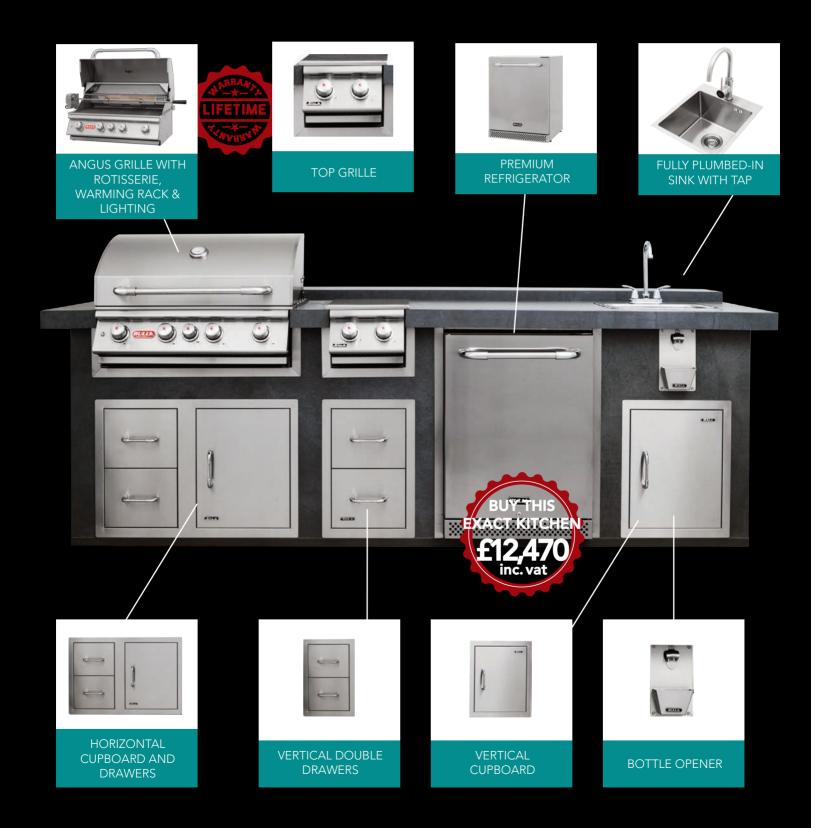

#### ONE OF OUR STANDARD ENTRY LEVEL KITCHENS

This Power-Q outdoor kitchen is a wonderful addition to any garden or patio area. It comes standard with an Angus grille with cupboard below and a refrigerator to keep your beverages and food cold for all your entertainment needs, while the counter space is great for preparing your favourite recipes.