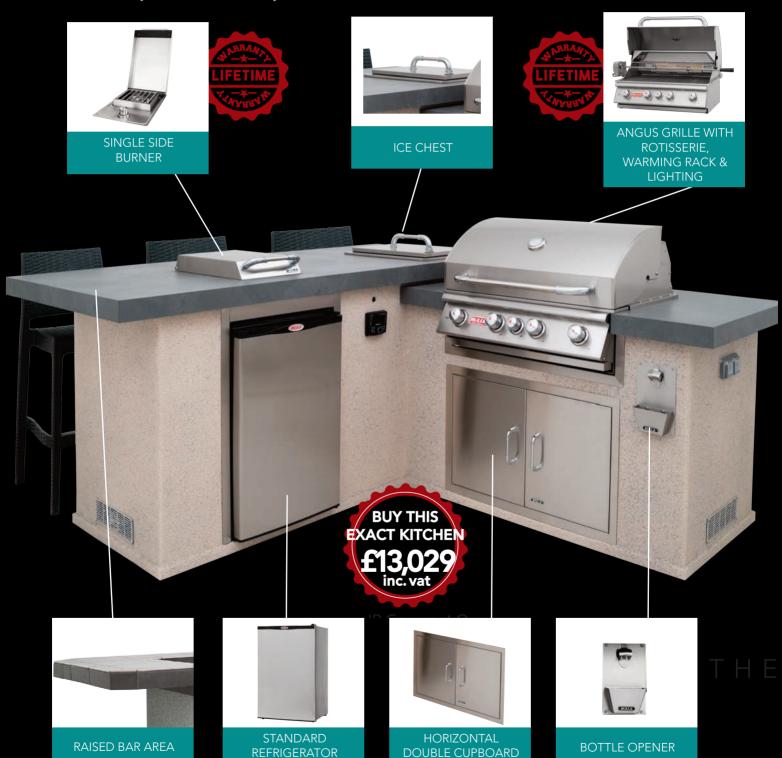

### THE GOURMET Q UPGRADE

LARGEST OF OUR ISLAND KITCHENS WITH A BAR AREA TOO

Another Gourmet Q Outdoor kitchen upgrade variation our islands. It has a spacious bar area and includes an ice chest and also a single side burner. As with all Bull kitchens it is totally customisable to suit you. All

kitchens are supplied with electric power points.

A Bull kitchen can be custom ordered and delivered in approximately 4 to 6 weeks.