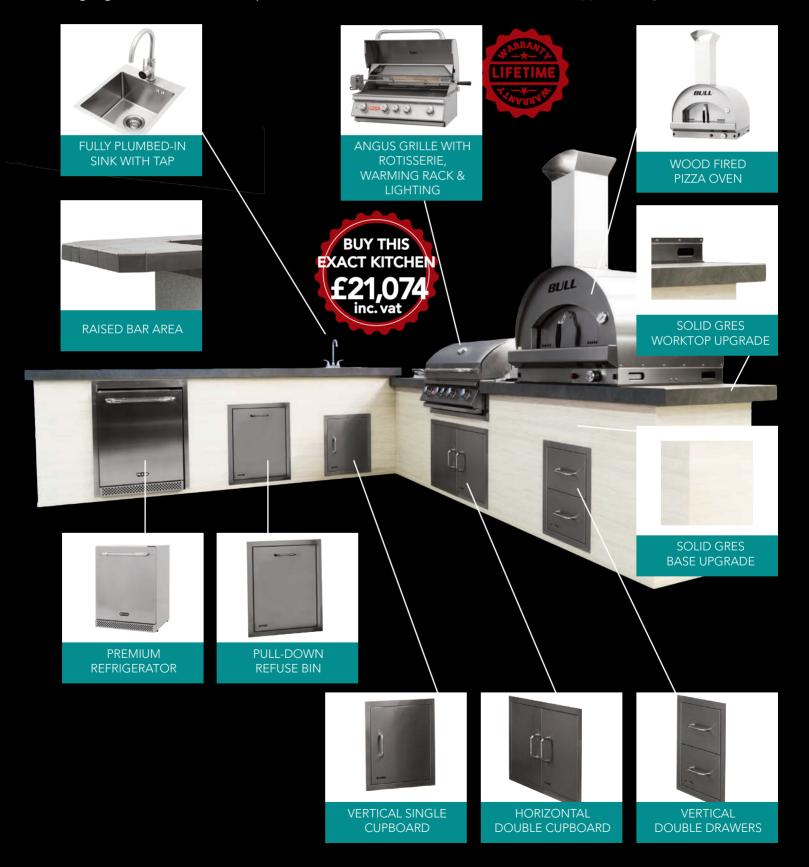

# THE GOURMET Q ULTIMATE

#### A FANTASTIC ISLAND KITCHEN WITH ADDED PIZZA OVEN

This upgraded Gourmet Q Outdoor Island Kitchen is a wonderfully appointed kitchen. A spacious bar area is perfect for a luxurious outdoor dining together with and Angus grille and our wood fired pizza oven. With its

ample space for seating you can serve up your favourite grilling recipes in style. All kitchens are supplied with electric power points. A Bull kitchen can be custom ordered and delivered in approximately 4 to 6 weeks.