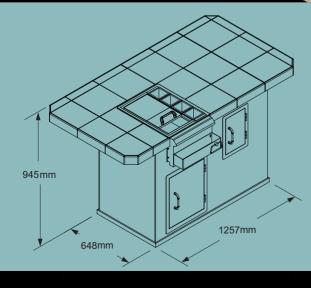

### THE POWER BAR

#### THIS EXACT BAR CAN BE VIEWED IN OUR SHOWROOM

The Power Bar - Outdoor Island is a great place to gather around with friends and family for refreshments. This Island comfortably seats 4 adults.

The Bull Power Bar is the perfect place to chill your favourite drinks and condiments. The bar you see here is

on display in our showroom. Each Bull outdoor bar or kicthen is totally customisable to you.

A Bull kitchen or bar can be custom ordered and delivered in approximately 4 to 6 weeks.

STAINLESS STEEL BAR CADDY

STAINLESS STEEL BAR CADDY

TILE WORKTOP

FINISH BASE

ACCESS DOOR TO STORAGE SPACE

THE POWER BAR