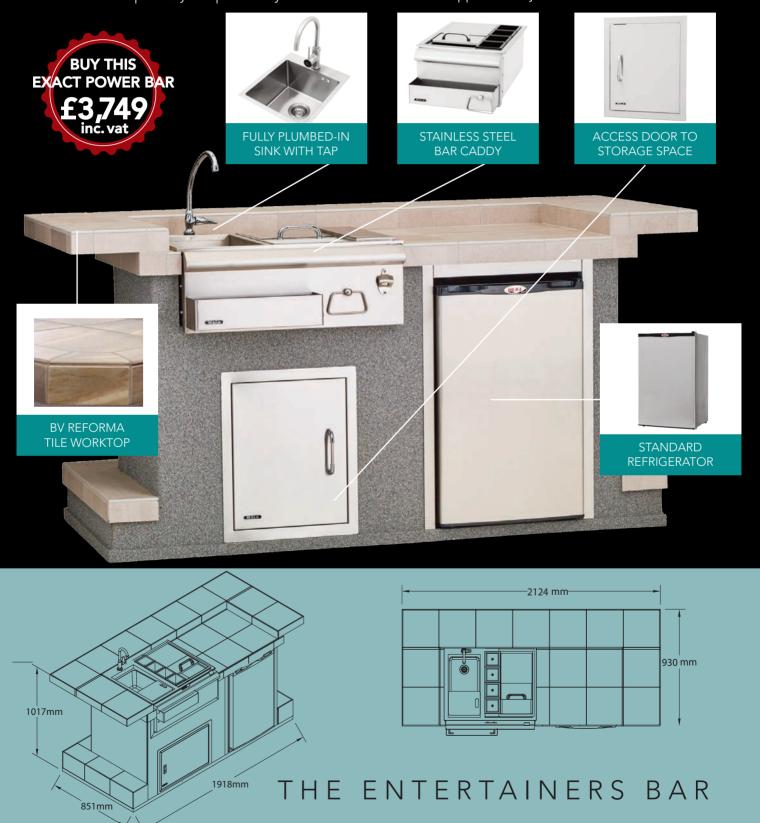

## THE ENTERTAINERS BAR

The Entertainer's Bar is a wonderful choice for those looking to have guests over for cocktails. This bar also includes plenty of counterspace for appetizers or whatever you choose to serve your guests.

An entertainers bar perfectly complements your outdoor

kitchen and as it's from Bull kitchens your bar is totally customisable to suit you.

Each Bull kitchen or bar can be custom ordered and delivered in approximately 4 to 6 weeks.