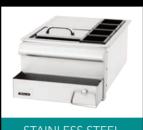

on display in our showroom. Each Bull outdoor bar or kicthen is totally customisable to you.

A Bull kitchen or bar can be custom ordered and delivered in approximately 4 to 6 weeks.

STAINLESS STEEL BAR CADDY

STAINLESS STEEL BAR CADDY

TILE WORKTOP

FINISH BASE

ACCESS DOOR TO STORAGE SPACE

THE POWER BAR