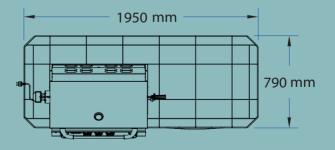

#### ONE OF OUR STANDARD ENTRY LEVEL KITCHENS

This Power-Q outdoor kitchen is a wonderful addition to any garden or patio area. It comes standard with an Angus grille with cupboard below and a refrigerator to keep your beverages and food cold for all your entertainment needs, while the counter space is great for preparing your favourite recipes.