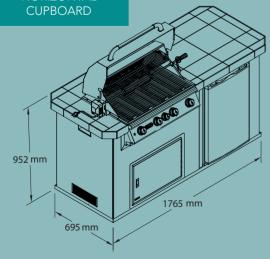

#### ONE OF OUR STANDARD ENTRY LEVEL KITCHENS

This Power-Q outdoor kitchen is a wonderful addition to any garden or patio area. It comes standard with an Angus grille with cupboard below and a refrigerator to keep your beverages and food cold for all your entertainment needs, while the counter space is great for preparing your favourite recipes.