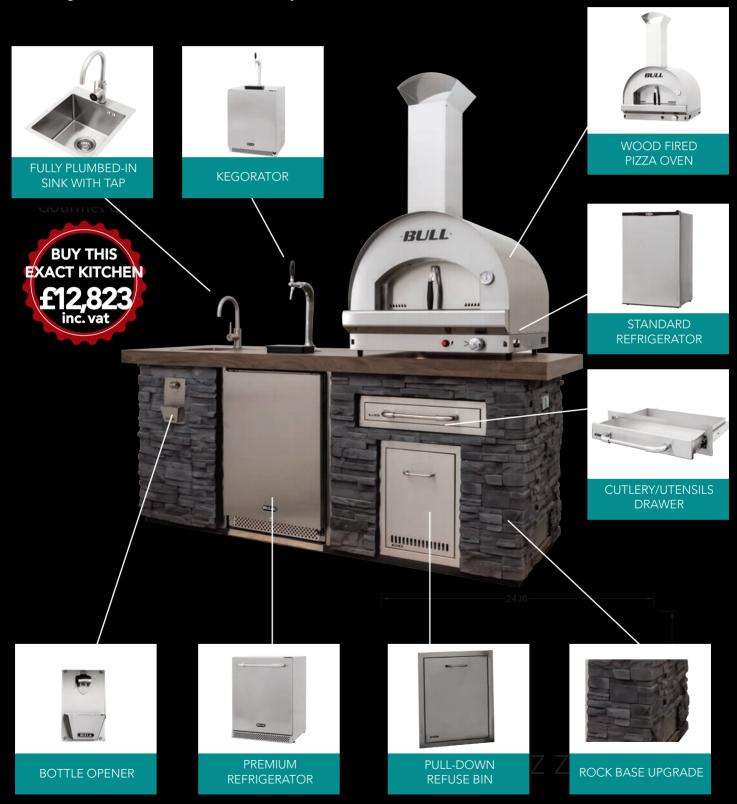

# THE GOURMET Q ULTIMATE

#### A FANTASTIC ISLAND KITCHEN WITH ADDED PIZZA OVEN

This upgraded Gourmet Q Outdoor Island Kitchen is a wonderfully appointed kitchen. A spacious bar area is perfect for a luxurious outdoor dining together with and Angus grille and our wood fired pizza oven. With its

ample space for seating you can serve up your favourite grilling recipes in style. All kitchens are supplied with electric power points. A Bull kitchen can be custom ordered and delivered in approximately 4 to 6 weeks.