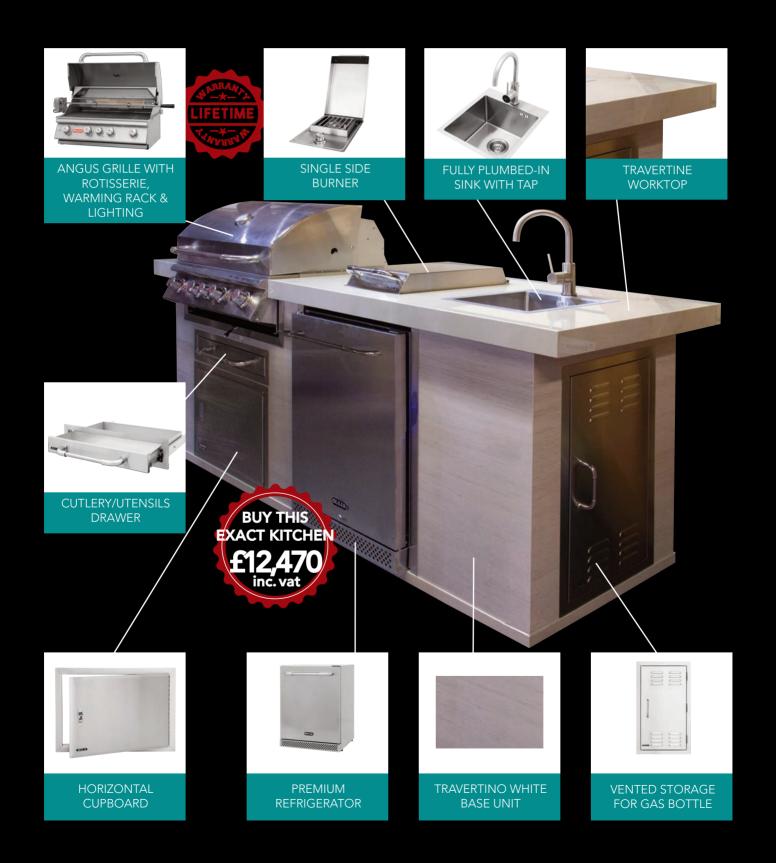

### THE GOURMET Q UPGRADE

LARGEST OF OUR ISLAND KITCHENS WITH A BAR AREA TOO

Another Gourmet Q Outdoor kitchen upgrade variation our islands. It has a spacious bar area and includes an ice chest and also a single side burner. As with all Bull kitchens it is totally customisable to suit you. All

kitchens are supplied with electric power points.

A Bull kitchen can be custom ordered and delivered in approximately 4 to 6 weeks.