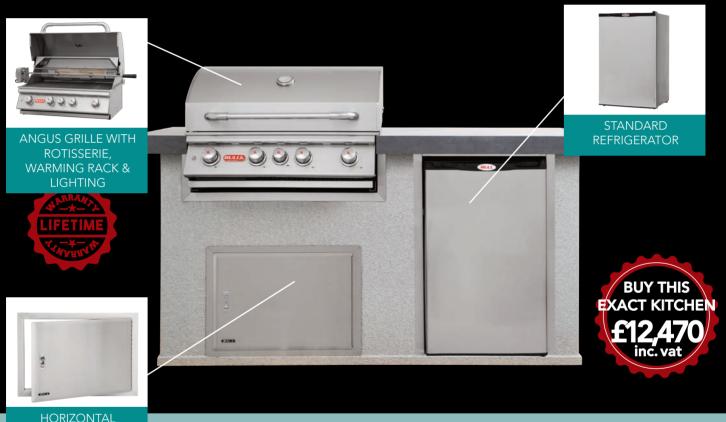

#### ONE OF OUR STANDARD ENTRY LEVEL KITCHENS

This Power-Q outdoor kitchen is a wonderful addition to any garden or patio area. It comes standard with an Angus grille with cupboard below and a refrigerator to keep your beverages and food cold for all your entertainment needs, while the counter space is great for preparing your favourite recipes.