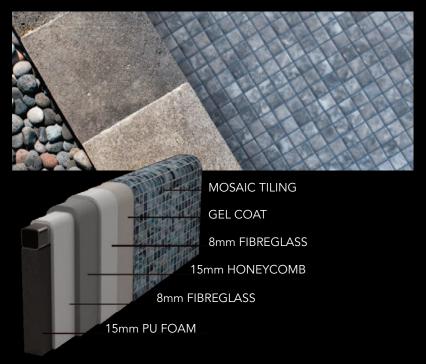

# THE **Aquadream 5** ONE PIECE POOL OPTIONAL EXTRA Pool configuration shown with additional 'Fastlane' counter current generator **OPTIONAL EXTRA** Pool configuration shown with additional 'Fastlane' counter current generator and underwater cross-trainer. MOSAIC TILING DESIGNED FOR MAXIMUM STRENGTH AND LONGEVITY **GEL COAT** 8mm FIBREGLASS 15mm HONEYCOMB 8mm FIBREGLASS 15mm PU FOAM

OUR POOL CONSTRUCTION COMPOSITION.

DESIGNED FOR MAXIMUM STRENGTH AND LONGEVITY

The images shown above are for guidance only. We would always recommend seeing an actual tile sample before choosing.

A complete pool plant room set in its own self contained unit and constructed, equipped and installed by our own Centurion Leisure pool engineers for the perfect fit for your pool.