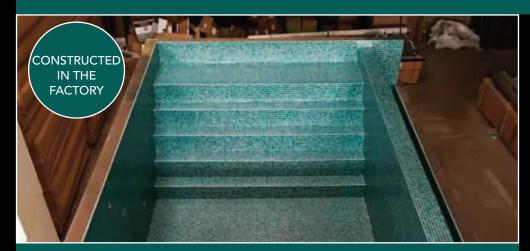

All pools are tiled by expert professionals and all are supplied with light(s), inlets and suction fittings ready for connection. Consisting of GRP

lamination, Ceramic tiles, 75mm PU foam insulation a high quality pool is created comparable to a gunite concrete structure. Constructed within a 15,000 sqm manufacturing facility that is capable of dealing with high volumes to meet project requirements, providing a complete turnkey service from consultation and design to mould creation through to manufacturing.

All pools are fully tiled at the factory together with all the relevant integrated fittings to allow for a simple hook-up to the pool room once in place.

LEAVES THE FACTORY

LOWERED INTO CASEMENT

CRANED FROM TRANSPORTATION INTO THE PREPARED POOL AREA