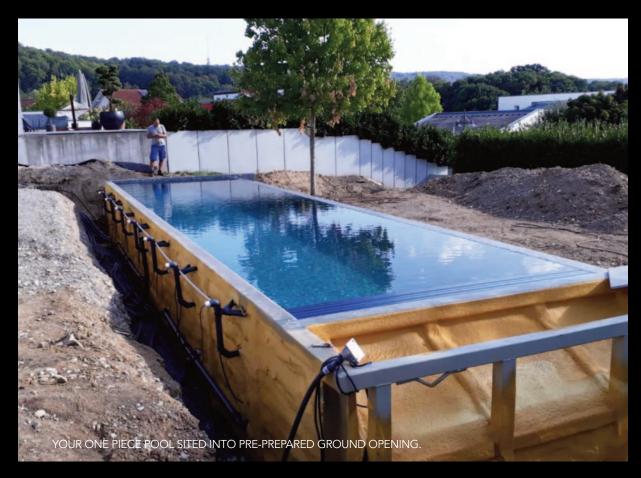

Unlike the traditional concrete pool method, the one-piece Pool is as simple as excavating a hole, installing a concrete slab then simply dropping it in to place to be installed. This dramatically reduces the total time of the project whilst maintaining the quality and finish of a mosaic tiled swimming pool.

DUE TO THE LIGHTWEIGHT MATERIALS USED IN THE BUILD AND STRONG STEEL STRUCTURE, **Aquadream 5**CAN BE INSTALLED BOTH ABOVE OR BELOW GROUND.

Sizes shown are shown for guidance and may differ from actual finished working drawings.