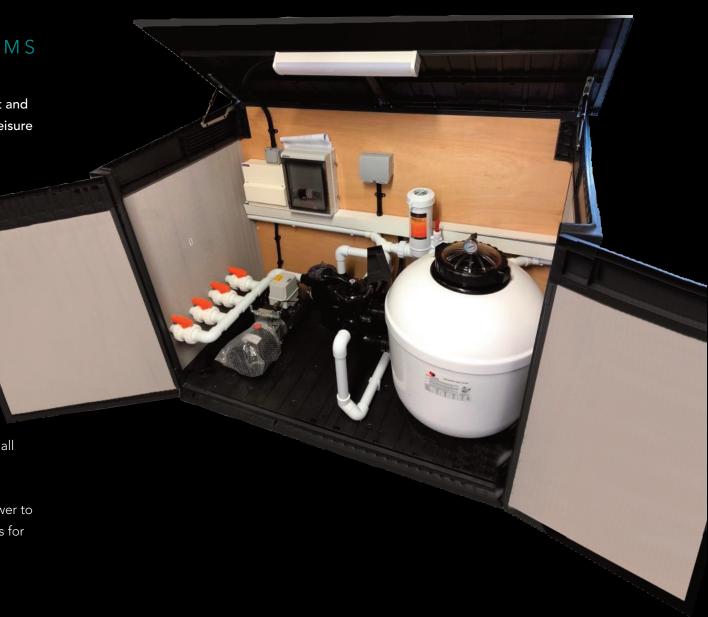

OUR POOL CONSTRUCTION COMPOSITION.

DESIGNED FOR MAXIMUM STRENGTH AND LONGEVITY

The images shown above are for guidance only. We would always recommend seeing an actual tile sample before choosing.

A complete pool plant room set in its own self contained unit and constructed, equipped and installed by our own Centurion Leisure pool engineers for the perfect fit for your pool.

This innovative pool side solution is unique to Centurion Leisure. Our one-piece pool plant rooms are designed and built in-house ready to be transported to site and connected quickly, easily and effectively. Which means you can rest assured you will have the perfect pool plant room for your perfect pool.

The advantages of a one-piece pool plant room are obvious, less time on site trying to fit all the pool plant into an existing space (and all the problems that can arise with doing that). The pool room can also be located for optimum efficiency and its smart outward appearance completely hides all the electrics, pumps and filters from view.