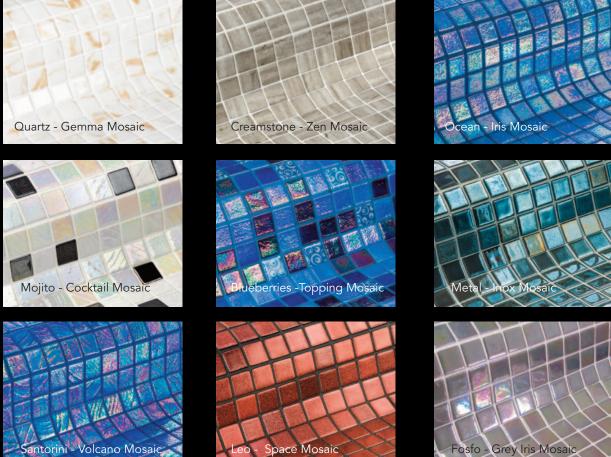

# THE **Aquadream** MOSAIC TILE FINISHES

We offer a comprehensive variety of Mosaic tiles for the *Aquadream* range in a mixture of organic tones and textures to suit any style and all are available as standard. The mosaics shown here are manufactured by Eazzari. We have illustrated an example from each range. The full range available can be viewed at: www.ezarri.com/en/collections