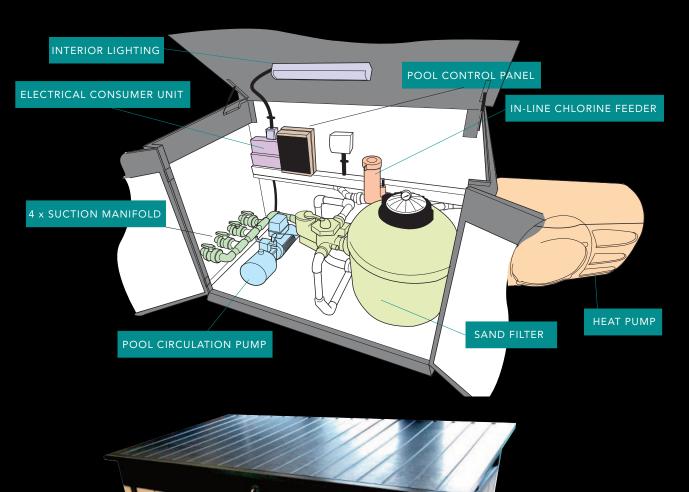

OUR POOL CONSTRUCTION COMPOSITION.

DESIGNED FOR MAXIMUM STRENGTH AND LONGEVITY

The images shown above are for guidance only. We would always recommend seeing an actual tile sample before choosing.

A complete pool plant room set in its own self contained unit and constructed, equipped and installed by our own Centurion Leisure pool engineers for the perfect fit for your pool.

This innovative pool side solution is unique to Centurion Leisure. Our one-piece pool plant rooms are designed and built in-house ready to be transported to site and connected quickly, easily and effectively. Which means you can rest assured you will have the perfect pool plant room for your perfect pool.

The advantages of a one-piece pool plant room are obvious, less time on site trying to fit all the pool plant into an existing space (and all the problems that can arise with doing that). The pool room can also be located for optimum efficiency and its smart outward appearance completely hides all the electrics, pumps and filters from view.