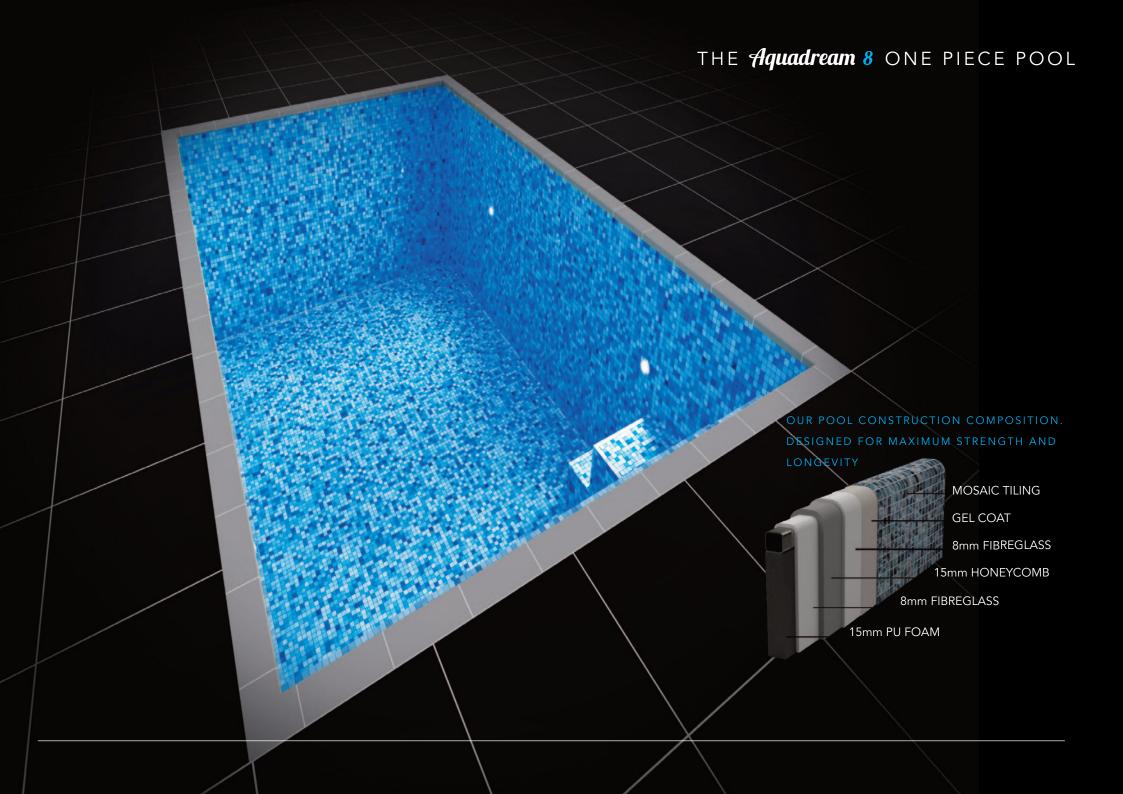

# THE **Aquadream 8** ONE PIECE POOL

The *Aquadream 8* is our one piece 8 metre x 3 metre or 8 metre x 3.8 metre pool.

Below (bottom right) is typical working architectural drawing showing as an example a standard 8 metre x 3 metre pool illustrating some of the dimensions of different areas of the pool.

We are able to accommodate a range of other standard sizes (see subsequent pages and can also build bespoke non standard sizes upon request.

#### ADDITIONAL OPTIONS - POOL COVERS

CoverX pool covers are unlike their ordinary counterparts, the innovative design contours perfectly to the shape of the pool, while the foam filled slats provide maximum insulation.

Manufactured to be 7x stronger than the industry standard and foam filled, the cover not only offers the highest levels of safety but requires next to no maintenance as it is impervious to heavy weather conditions.