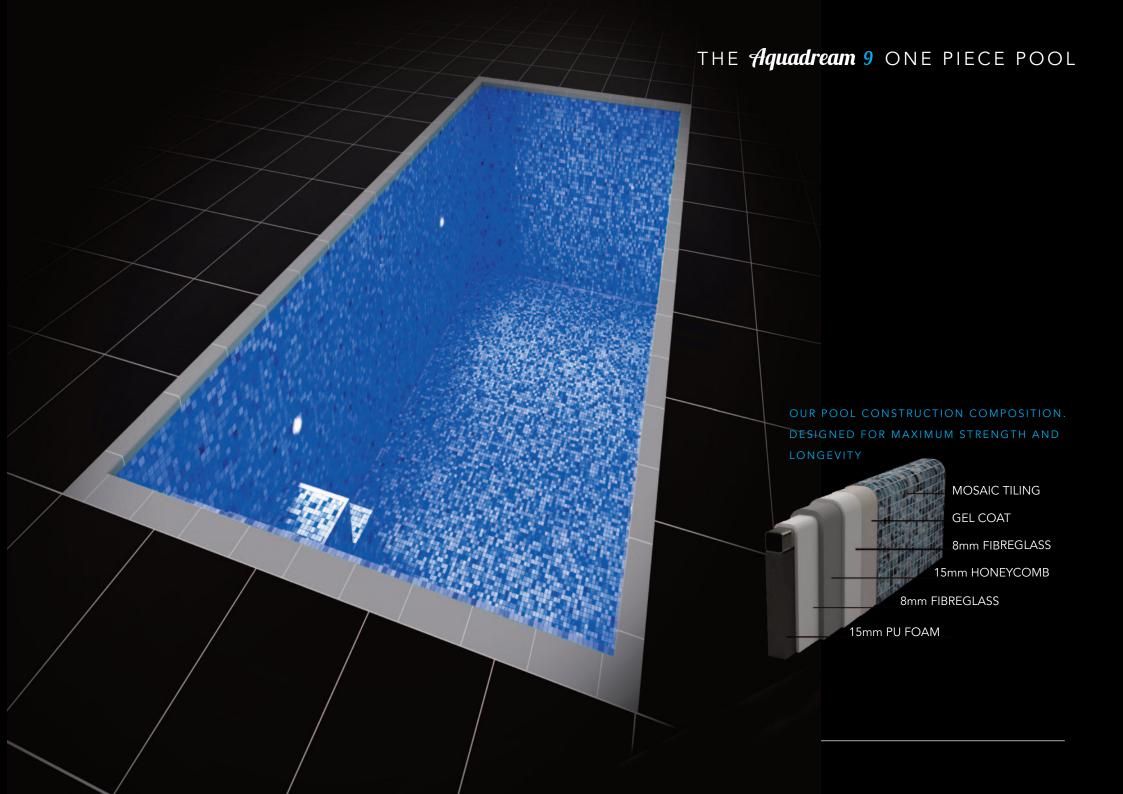

# THE **Aquadream 9** ONE PIECE POOL

The *Aquadream 9* is our one piece 9 metre x 3 metre or 9 metre x 3.8 metre pool.

Below (bottom right) is typical working architectural drawing showing as an example a standard 9 metre x 3 metre pool illustrating some of the dimensions of different areas of the pool.

We are able to accommodate a range of other standard sizes (see subsequent pages and can also build bespoke non standard sizes upon request.

#### ADDITIONAL OPTIONS - POOL COVERS

CoverX pool covers are unlike their ordinary counterparts, the innovative design contours perfectly to the shape of the pool, while the foam filled slats provide maximum insulation. Manufactured to be 7x stronger than the industry standard and foam filled, the cover not only offers the highest levels of safety but requires next to no maintenance as it is impervious to heavy weather conditions.