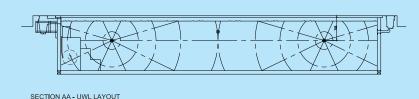

PLAN - UWL LAYOUT

Illustration shown is of a 9 metre x 3.8 metre configuration pool and is shown for guidance only