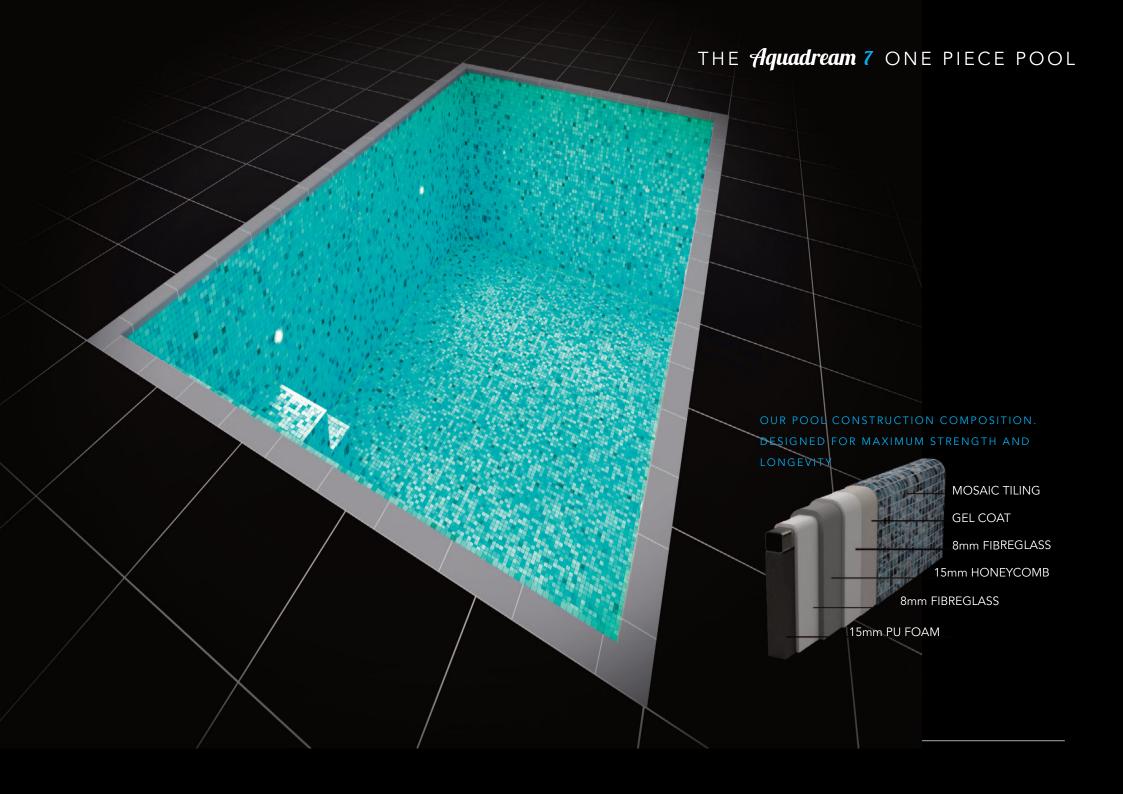

# THE **Aquadream 7** ONE PIECE POOL

The *Aquadream 7* is our one piece 7 metre x 3 metre or 7 metre x 3.8 metre pool.

Below (bottom right) is typical working architectural drawing showing as an example a standard 7 metre x 3 metre pool illustrating some of the dimensions of different areas of the pool.

We are able to accommodate a range of other standard sizes (see subsequent pages and can also build be poke non standard sizes upon request.

#### ADDITIONAL OPTIONS - POOL COVERS

CoverX pool covers are unlike their ordinary counterparts, the innovative design contours perfectly to the shape of the pool, while the foam filled slats provide maximum insulation. Manufactured to be 7x stronger than the industry standard and foam filled, the cover not only offers the highest levels of safety but requires next to no maintenance as it is impervious to heavy weather conditions.