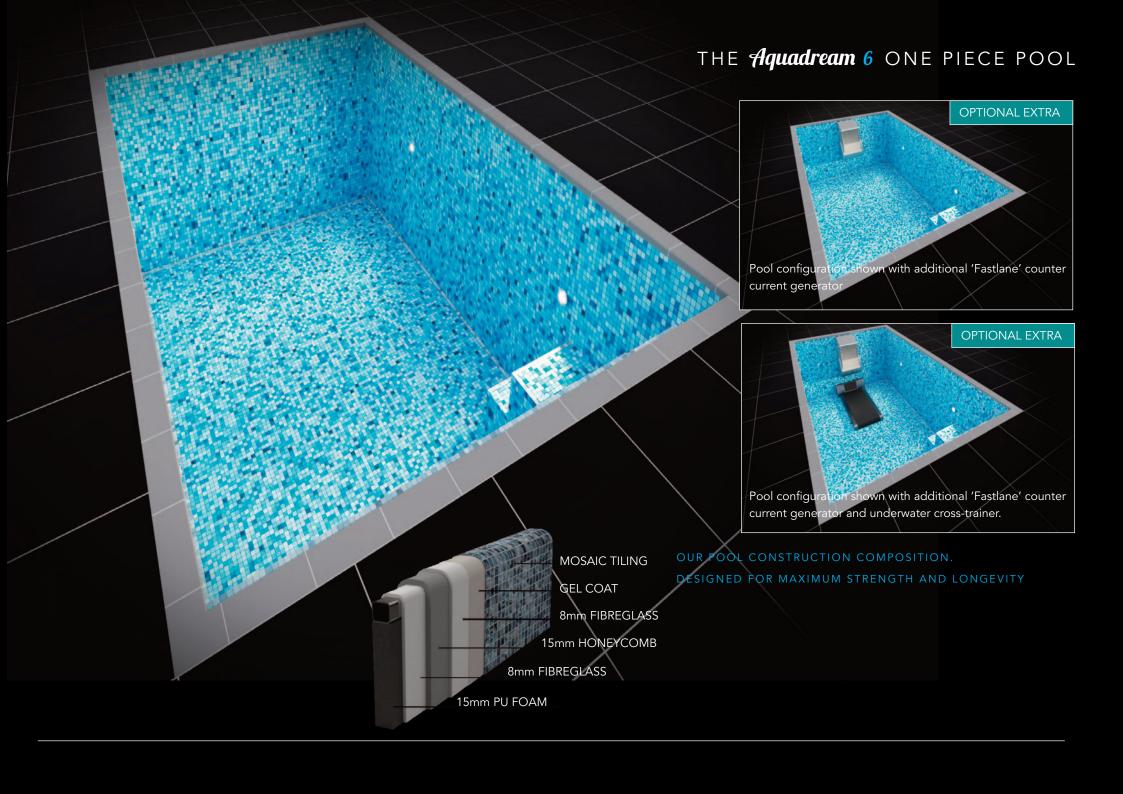

## THE **Aquadream 6** ONE PIECE POOL

The *Aquadream 6* is our one piece 6 metre x 3 metre or 6 metre x 3.8 metre pool.

Below (bottom right) is typical working architectural drawing showing as an example a standard 6 metre x 3 metre pool illustrating some of the dimensions of different areas of the pool.

All pools are tiled by expert professionals and all are supplied with light(s), inlets and suction fittings ready for connection. Consisting of GRP

lamination, Ceramic tiles, 75mm PU foam insulation a high quality pool is created comparable to a gunite concrete structure. Constructed within a 15,000 sqm manufacturing facility that is capable of dealing with high volumes to meet project requirements, providing a complete turnkey service from consultation and design to mould creation through to manufacturing.