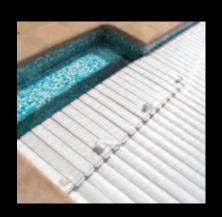

## SAFETY AND A CONTROLLED BUDGET

The OPEN Néo is an above-water motorised slatted cover that can be fitted to almost all existing or future pools. Its reduced overall dimensions limit the space used on the pool deck.

## DESCRIPTION

MOTORISATION:

Declutchable 24V tubular motor with or without limit