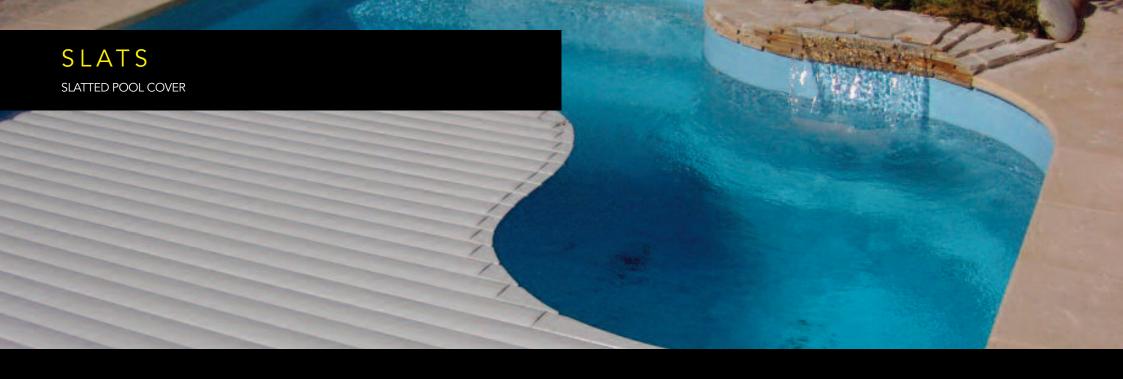

## THE SOLUTION FOR SIDE SURFACES

WING System® is an exclusive innovation used to cover side surfaces, step units, pool decks and paddling pools. The pool is secured by a consistent, aesthetic and safe slat cover.

## DESCRIPTION

The lateral surface to be covered may have a rectangular, roman, special or trapezoid shape. Made using the same manufacturing and control procedures as the slat cover.

The WING System® is articulated with the slat cover using a hinge system. It unfolds with a simple rotational motion.