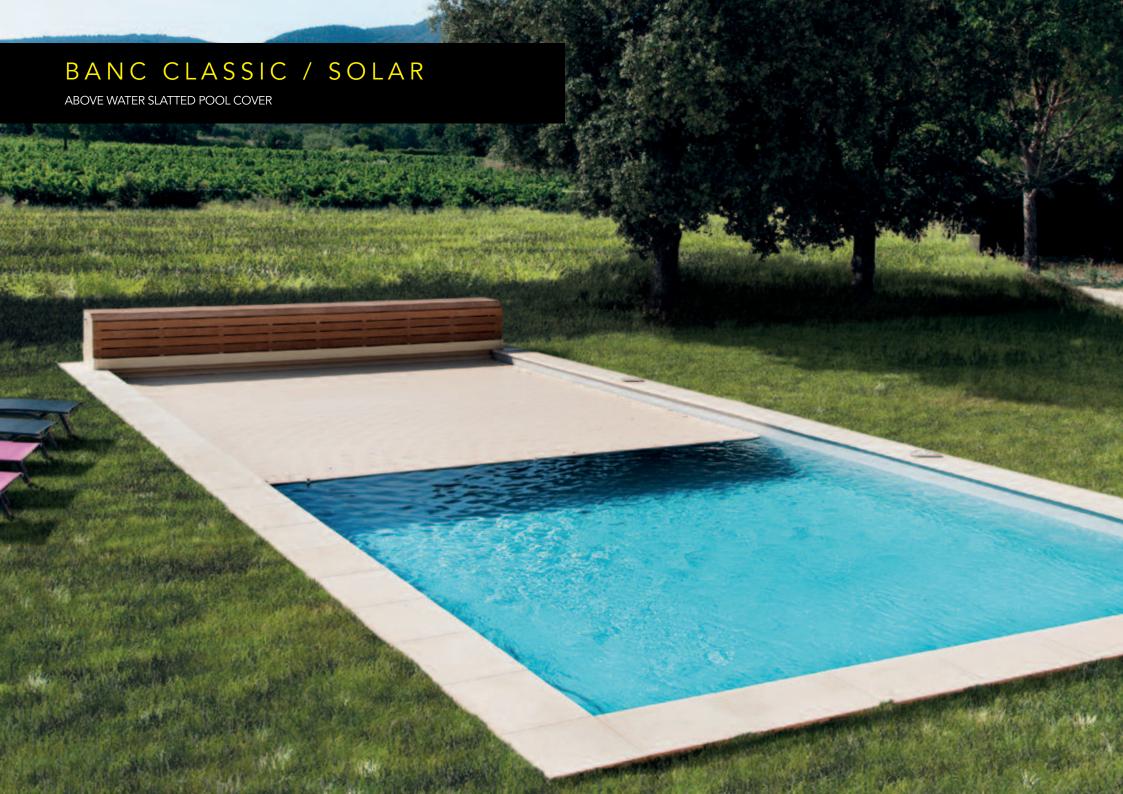

## AESTHETIC AND EASY TO MAINTAIN

A cased automatic slatted cover, BANC Classic is the solution for anyone who wants to make the most of their pool while retaining the aesthetics of the relaxation area. In its SOLAR ENERGY version, an ecological and economic solution. Ideal for refurbishment.

## DESCRIPTION

**MOTORISATION:** 

Declutchable 24V tube motor with limit switches.

## **OPTIONS**

ABRIBLUE WIRELESS CONTROL BOX. Comfort and simplicity.

BANC Solar Energy.

Ecological: the slatted cover is powered by high-efficiency photovoltaic panels built into the casing.

Range of application:  $\geq 2 \times 2 \text{ m} \leq 6 \times 12 \text{ m}$ (+ step unit R 1.5 m).