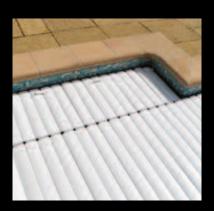

## THE REFERENCE IN ABOVE-WATER SLATTED SAFETY COVER

The OPEN Classic is the most widely sold above-water slatted cover in the world. It is very simple and quick to install and can be fitted to almost any pool. Ideal for new build swimming pools.

## DESCRIPTION

**MOTORISATION:** 

Declutchable 24V tube motor with limit switches.

**BUILT-IN SLOW MODE SYSTEM:** 

Coupled to your water treatment system for slatted cover position-based regulation.