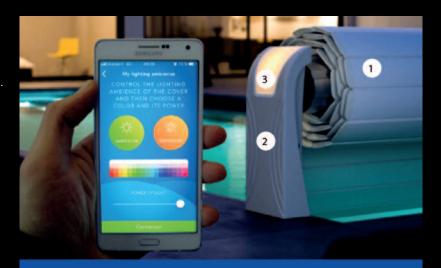

## TECHNOLOGY AND DESIGN AT THE SERVICE OF YOUR WELL-BEING.

Enjoy the ease of operating your slatted cover using your smartphone using our app. Open, close and enhance your pool with customised night-time mood lighting thanks to the stand lighting and a wide choice pallet of colours.

#### **STANDS**

Internal aluminium structure encased in matt grey ABS

- 2 A white polycarbonate translucent light diffuser
- 3 Materials known for their shock resistance and U.V. stability.

## OPEN AERO can be controlled using a smartphone with Bluetooth.

Controllable using your smartphone, while remaining compliant with safety standard NF P90-308. Using Bluetooth.

Specific AERO application to download from Play Store and App Store free of charge.