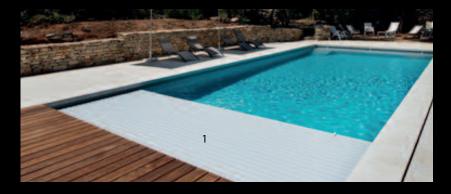

## SAFETY AND A CONTROLLED BUDGET

The OPEN Néo is an above-water motorised slatted cover that can be fitted to almost all existing or future pools. Its reduced overall dimensions limit the space used on the pool deck.

## DESCRIPTION

MOTORISATION:

Declutchable 24V tubular motor with or without limit