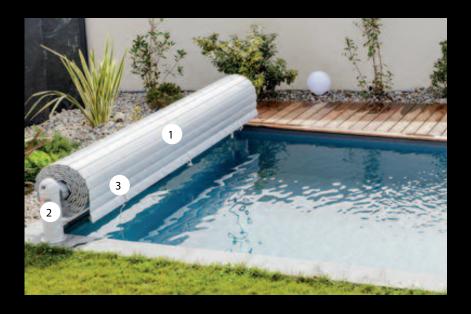

## SAFETY AND A CONTROLLED BUDGET

The OPEN Néo is an above-water motorised slatted cover that can be fitted to almost all existing or future pools. Its reduced overall dimensions limit the space used on the pool deck.

## DESCRIPTION

MOTORISATION:

Declutchable 24V tubular motor with or without limit

#### **SLAT COVER**

White\*

Light grey Sable

POLYCARBONATE SLATS

Blue

Blue tinted Clear Translucent

Black Fumée

STANDS 2

White, Sable or Light Grey powder coating

- Anti-lifting buckles\*
- Straps on the pool deck • Coverlock system
- FEEX'O device

## OPTIONS

ABRIBLUE WIRELESS CONTROL BOX.

Comfort and simplicity

LUMINOUS TRANSLUCENT COVER.

Guaranteed mood effect

Range of application:  $\geq 2 \times 2 \text{ m} \leq 5 \times 10 \text{ m}$ (+ step unit R 1.5 m).