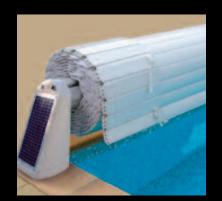

## MOBILE SOLUTION.

The OPEN Surf System® is an automatic moving out of water slatted cover. Its system is used to effortlessly clear the space around the pool and to fit oval, polygon, kidney and other shaped pools. Available in a Solar Energy version.

The photovoltaic panel is aesthetically built into the chassis of the mechanism, making the product completely stand-alone.

Range of application:  $\geq 2 \times 2 \text{ m} \leq 6 \times 12 \text{ m}$ (+ step unit R 1.5 m).

## **OPTIONS**

ABRIBLUE WIRELESS CONTROL BOX. Comfort and simplicity.

BANC Solar Energy.

Ecological: the slatted cover is powered by high-efficiency photovoltaic panels built into the casing.

Range of application:  $\geq 2 \times 2 \text{ m} \leq 6 \times 12 \text{ m}$ (+ step unit R 1.5 m).