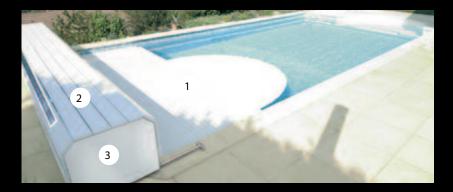

## MOBILE AND AESTHETIC

A cased automatic slatted cover, with an innovative system that frees up space during use and the pool deck after securing the pool. BANC SURF System® is used to cover oval, polygon, kidney etc. shaped pools. While preserving pool deck aesthetics.

#### **POLYCARBONATE SLATS**

CASING 2 White\*, sable, light grey PVC or wood.

Two-ply mother of pearl

## MANUAL LOCKING MECHANISMS

- Anti-lifting buckles\*
- Straps on the pool deck
- Coverlock system
- FEEX'O device

\* Standard finishes