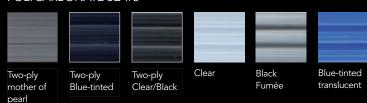

## POLYCARBONATE SLATS

Our polycarbonate Two-ply mother of pearl; Two-ply blue-tinted, Two-ply Clear/Black, Clear, Black Fumée and Translucent blue-tinted slats are compliant with the NF P 90-308 standard

## **Excellent impact resistance**

Exceptionally resistant to hail and other azards that could damage the slat cover: They are 8 times stronger than a PVC slat.

## Improved temperature resistance

Polycarbonate slats withstand heat extremely well.

## **Heating power**

The heating power of polycarbonate slats, an ideal solution to use the pool longer during the season; From 6 to 8 extra degrees depending on the colours.

NEW BUILD REFURBISHMENT

DESIGN CONSTRUCTION INNOVATION