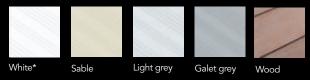

## DESCRIPTION

Our PVC White Light grey, Galet grey, Sable, Blue and, Two-ply blue-tinted solar slats are compliant with the NF P 90-308 standard.

The plugs are fitted with removable wings, used to perfectly adapt to the pool dimensions.

## **OPTIONS**

Our PVC White Light grey, Galet grey, Sable, Blue and, Two-ply blue-tinted solar slats are compliant with the NF P 90-308 standard.