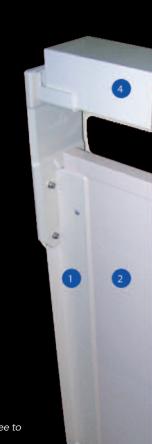

#### MANUAL LOCKING MECHANISMS

- Anti-lifting buckles\* 4
- Coverlock system
- Straps on the pool deck • FEEX'O device

As the mechanism is positioned at the bottom of the pool, there are various combinations: