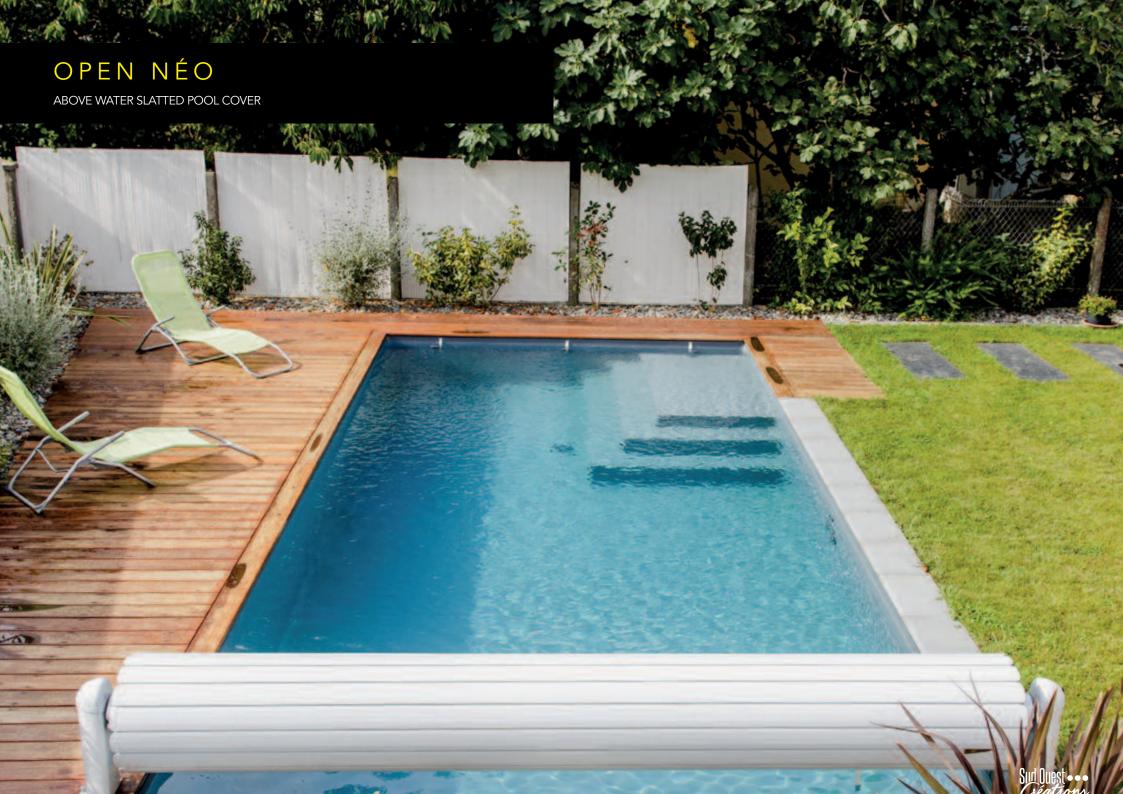

## SAFETY AND A CONTROLLED BUDGET

The OPEN Néo is an above-water motorised slatted cover that can be fitted to almost all existing or future pools. Its reduced overall dimensions limit the space used on the pool deck.

## THE REFERENCE IN ABOVE-WATER SLATTED SAFETY COVER

The OPEN Classic is the most widely sold above-water slatted cover in the world. It is very simple and quick to install and can be fitted to almost any pool. Ideal for new build swimming pools.