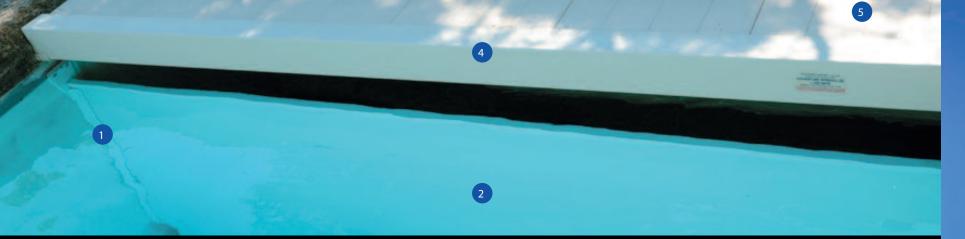

# BENEFIT FROM THE COMFORT AND SAFETY OF A CENTURION LEISURE SLATTED COVER

- A four seasons protection solution.
- Easy to use.
- The water temperature is maintained during the season.
- Economic solution: less evaporation. Improved heat balance for longer, more affordable pool use.
- Integration: slatted covers are the ideal balance between discretion and aesthetics.
- Safety and peace of mind: your slatted cover is compliant with the French safety standard, which is the strictest in the world.

## SAFETY AND A CONTROLLED BUDGET

The OPEN Néo is an above-water motorised slatted cover that can be fitted to almost all existing or future pools. Its reduced overall dimensions limit the space used on the pool deck.

## THE REFERENCE IN ABOVE-WATER SLATTED SAFETY COVER

The OPEN Classic is the most widely sold above-water slatted cover in the world. It is very simple and quick to install and can be fitted to almost any pool. Ideal for new build swimming pools.