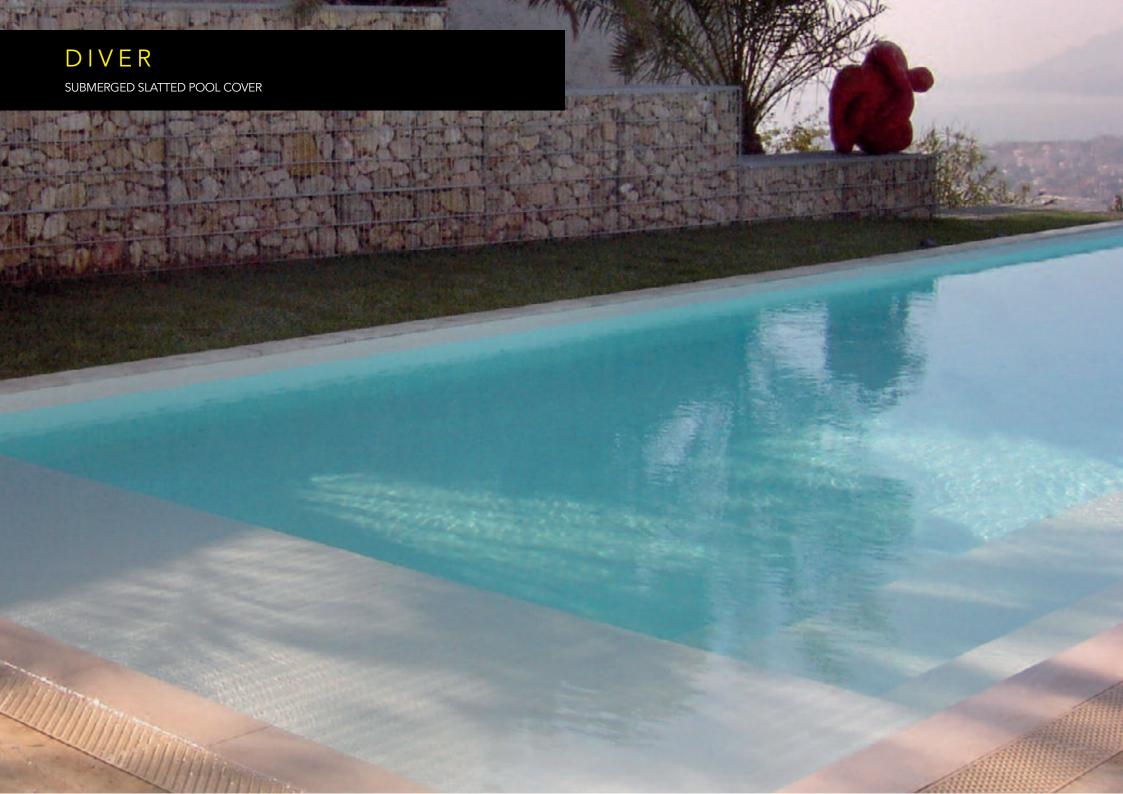

## SUBMERGED POOL DECK, THE PERFECT SOLUTION FOR MIRROR AND OVERFLOW POOL

Diver is a submerged slatted cover for exceptional pools, designed to very accurately adapt to your environment, even where you would not imagine, with the greatest effectiveness and discretion.