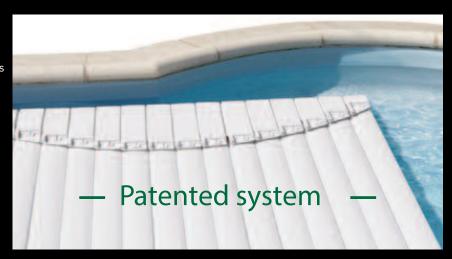

# BENEFIT FROM THE COMFORT AND SAFETY OF A CENTURION LEISURE SLATTED COVER

- A four seasons protection solution.
- Easy to use.
- The water temperature is maintained during the season.
- Economic solution: less evaporation. Improved heat balance for longer, more affordable pool use.
- Integration: slatted covers are the ideal balance between discretion and aesthetics.
- Safety and peace of mind: your slatted cover is compliant with the French safety standard, which is the strictest in the world.

## THE REFERENCE IN ABOVE-WATER SLATTED SAFETY COVER

The OPEN Classic is the most widely sold above-water slatted cover in the world. It is very simple and quick to install and can be fitted to almost any pool. Ideal for new build swimming pools.