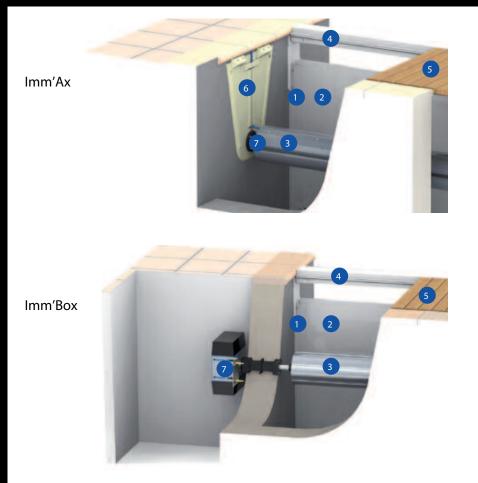

## THE REFERENCE IN SUBMERGED SLATTED SAFETY COVERS

IMM'Ax is a motorised, submerged slatted cover, providing the ideal balance between safety, functionalities, discretion and aesthetics.

#### STRUCTURE:

1 roller shaft (composite or aluminium depending on the configuration).

2 composite flanges.

As a safety measure, and to make it easier to install the IMM'Ax submerged slatted cover, we offer a range of accessories on pages 20-21.

## IDEAL FOR LARGE POOL

A submerged, motorised slatted cover with its motor located in a dry pit outside of the pool and in line with theroller shaft.

#### STRUCTURE:

1 roller shaft (composite or aluminium depending on the configuration). As a safety measure, and to make it easier to install the IMM'Box submerged slatted cover, we offer a range of accessories on pages 20-21.