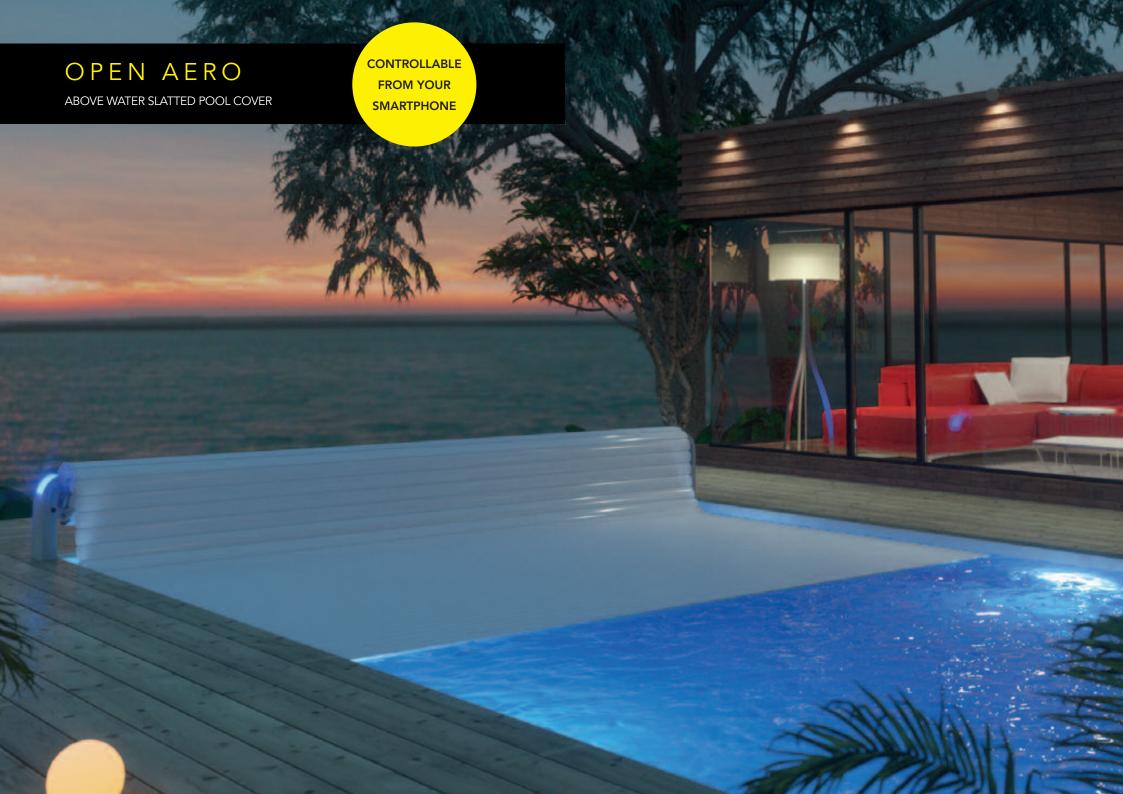

## SAFETY AND A CONTROLLED BUDGET

The OPEN Néo is an above-water motorised slatted cover that can be fitted to almost all existing or future pools. Its reduced overall dimensions limit the space used on the pool deck.

## TECHNOLOGY AND DESIGN AT THE SERVICE OF YOUR WELL-BEING.

Enjoy the ease of operating your slatted cover using your smartphone using our app. Open, close and enhance your pool with customised night-time mood lighting thanks to the stand lighting and a wide choice pallet of colours.

## OPEN AERO can be controlled using a smartphone with Bluetooth.

Controllable using your smartphone, while remaining compliant with safety standard NF P90-308. Using Bluetooth.

Specific AERO application to download from Play Store and App Store free of charge.