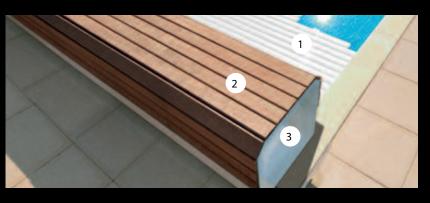

## AESTHETIC AND EASY TO MAINTAIN

A cased automatic slatted cover, BANC Classic is the solution for anyone who wants to make the most of their pool while retaining the aesthetics of the relaxation area. In its SOLAR ENERGY version, an ecological and economic solution. Ideal for refurbishment.

#### **SLAT COVER**

PVC Slats 1

Two-

ply mother of

#### **POLYCARBONATE SLATS**

CASING 2 White\*, sable, light grey PVC or wood.

FRAME (3) White\*, sable, light grey PVC or wood.

Two-ply

Blue-tinted