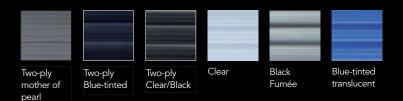

## POLYCARBONATE SLATS

Our polycarbonate Two-ply mother of pearl; Two-ply blue-tinted, Two-ply Clear/Black, Clear, Black Fumée and Translucent blue-tinted slats are compliant with the NF P 90-308 standard

## **Excellent impact resistance**

Exceptionally resistant to hail and other azards that could damage the slat cover: They are 8 times stronger than a PVC slat.

## Improved temperature resistance

Polycarbonate slats withstand heat extremely well.

## **Heating power**

The heating power of polycarbonate slats, an ideal solution to use the pool longer during the season; From 6 to 8 extra degrees depending on the colours.

NEW BUILD REFURBISHMENT

DESIGN CONSTRUCTION INNOVATION