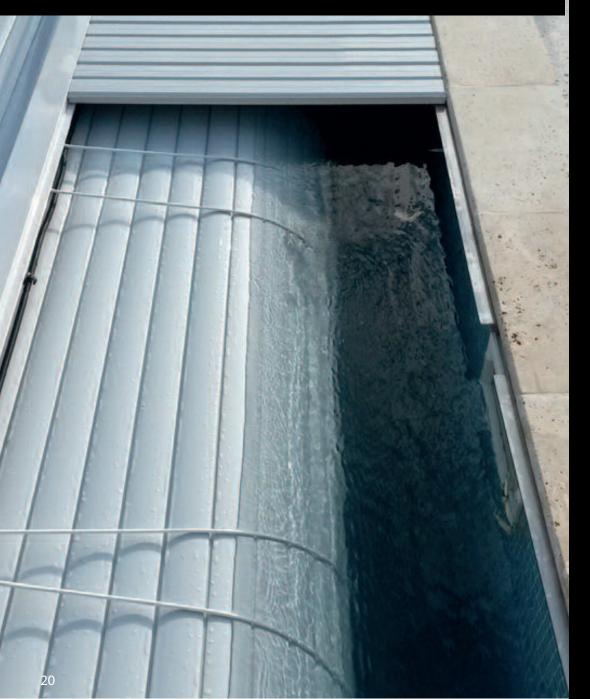

## THE REFERENCE IN SUBMERGED SLATTED SAFETY COVERS

IMM'Ax is a motorised, submerged slatted cover, providing the ideal balance between safety, functionalities, discretion and aesthetics.

#### STRUCTURE:

1 roller shaft (composite or aluminium depending on the configuration).

2 composite flanges.

As a safety measure, and to make it easier to install the IMM'Ax submerged slatted cover, we offer a range of accessories on pages 20-21.