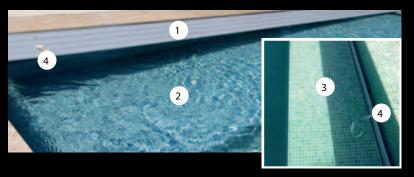

#### STRUCTURE:

1 roller shaft (composite or aluminium depending on the configuration).

2 composite flanges.

As a safety measure, and to make it easier to install the IMM'Ax submerged slatted cover, we offer a range of accessories on pages 20-21.

#### STRUCTURE:

1 roller shaft (composite or aluminium depending on the configuration). As a safety measure, and to make it easier to install the IMM'Box submerged slatted cover, we offer a range of accessories on pages 20-21.

#### STRUCTURE:

1 roller shaft (composite or aluminium depending on the configuration). accessories on pages 20-21.