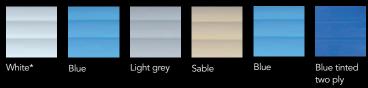

#### **SLAT COVER**

White\*

Light grey Sable

POLYCARBONATE SLATS

Blue

Blue tinted Clear Translucent

Black Fumée

STANDS 2

White, Sable or Light Grey powder coating

- Anti-lifting buckles\*
- Straps on the pool deck • Coverlock system
- FEEX'O device

NF P 90-308

**NEW BUILD** 

REFURBISHMENT

SLAT COVER

GUARANTEES

<sup>\*</sup> Standard finishes