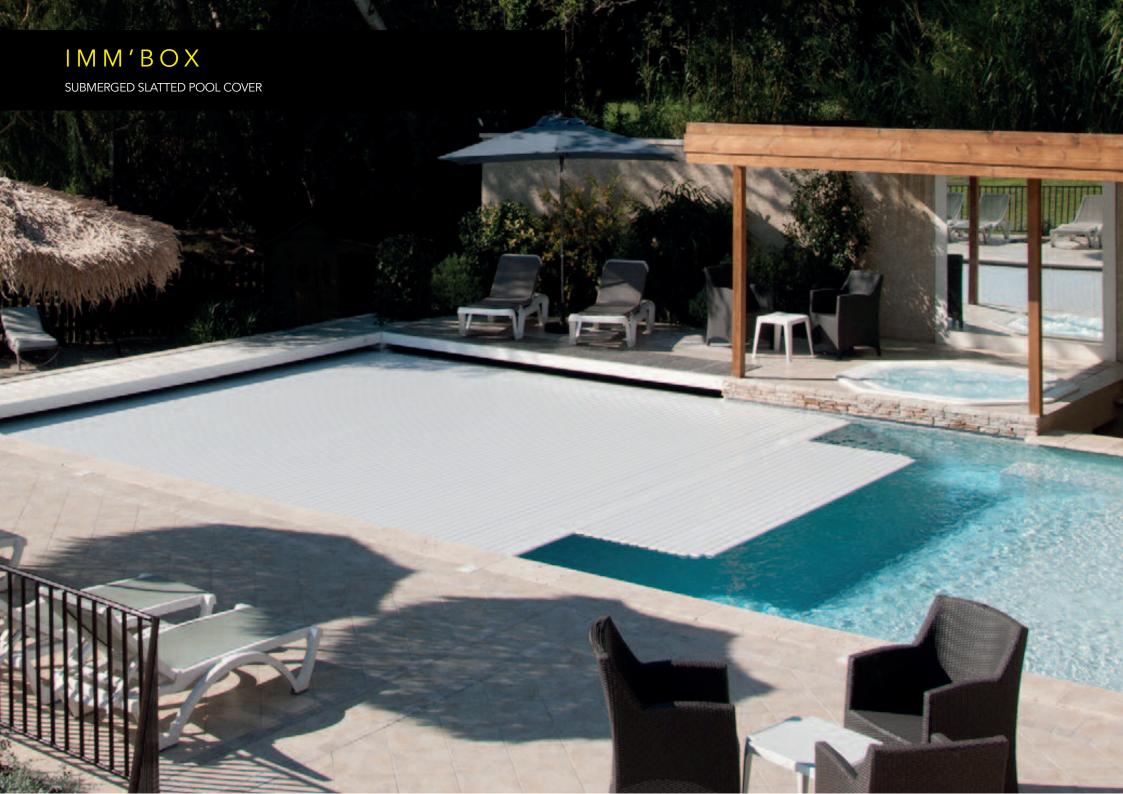

## IDEAL FOR LARGE POOL

A submerged, motorised slatted cover with its motor located in a dry pit outside of the pool and in line with theroller shaft.

## Range of application: $\geq 2 \times 7 \text{ m} \leq 7 \times 14 \text{ m}$ .

NF P 90-308 STANDARD

NEW BUILD

D REFURBISHMENT

SLAT COVER

MOTOR GUARANTE

CORROSION GUARANTEE

SLOW MODE