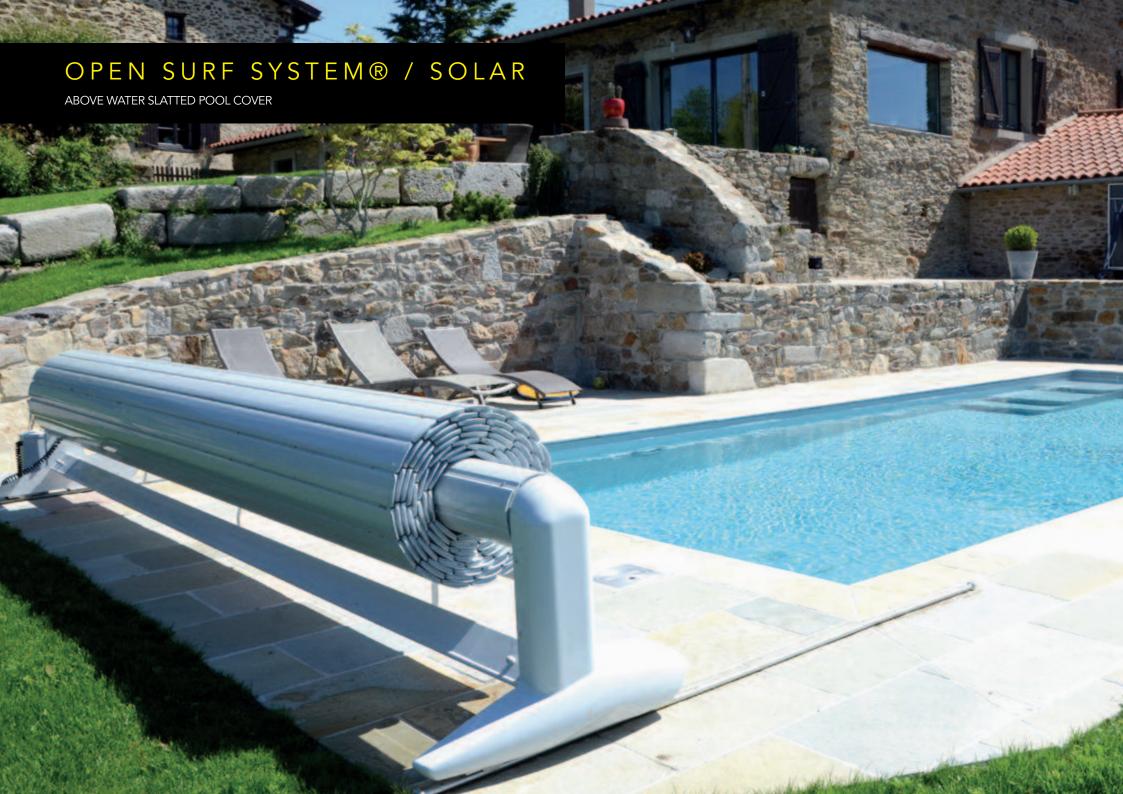

## MOBILE SOLUTION.

The OPEN Surf System® is an automatic moving out of water slatted cover. Its system is used to effortlessly clear the space around the pool and to fit oval, polygon, kidney and other shaped pools. Available in a Solar Energy version.

MANUAL LOCKING MECHANISMS 4

- Anti-lifting buckles\*
- Straps on the pool deck
- Coverlock system
- FEEX'O device
- \* Standard finishes

**OPEN Surf System** \* is also available in a Solar Energy version.

The photovoltaic panel is aesthetically built into the chassis of the mechanism, making the product completely stand-alone.

Range of application:  $\geq 2 \times 2 \text{ m} \leq 6 \times 12 \text{ m}$ (+ step unit R 1.5 m).