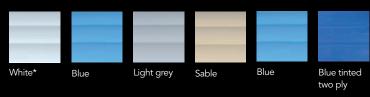

#### **SLAT COVER**

White\*

Light grey Sable

POLYCARBONATE SLATS

Blue

Blue tinted Clear Translucent

Black Fumée

STANDS 2

## DESCRIPTION

Our PVC White Light grey, Galet grey, Sable, Blue and, Two-ply blue-tinted solar slats are compliant with the NF P 90-308 standard.

The plugs are fitted with removable wings, used to perfectly adapt to the pool dimensions.

## **OPTIONS**

Our PVC White Light grey, Galet grey, Sable, Blue and, Two-ply blue-tinted solar slats are compliant with the NF P 90-308 standard.

## POLYCARBONATE SLATS

Our polycarbonate Two-ply mother of pearl; Two-ply blue-tinted, Two-ply Clear/Black, Clear, Black Fumée and Translucent blue-tinted slats are compliant with the NF P 90-308 standard