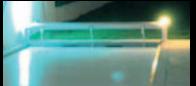

## IDEAL FOR LARGE POOL

A submerged, motorised slatted cover with its motor located in a dry pit outside of the pool and in line with theroller shaft.

## Range of application: $\geq 2 \times 7 \text{ m} \leq 7 \times 14 \text{ m}$ .

NF P 90-308 STANDARD

NEW BUILD

D REFURBISHMENT

SLAT COVER

MOTOR GUARANTE

CORROSION GUARANTEE

SLOW MODE