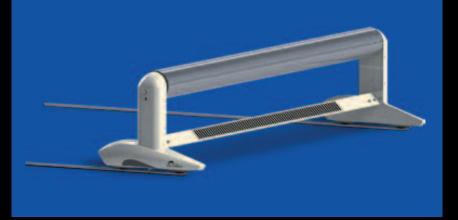

#### **STANDS**

Internal aluminium structure encased in matt grey ABS

- 2 A white polycarbonate translucent light diffuser
- 3 Materials known for their shock resistance and U.V. stability.