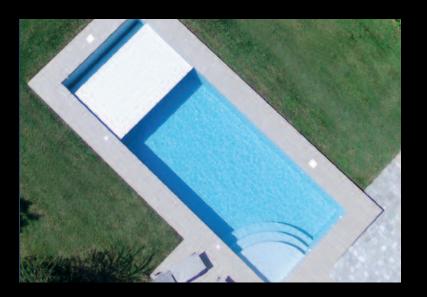

## MOBILE SOLUTION.

The OPEN Surf System® is an automatic moving out of water slatted cover. Its system is used to effortlessly clear the space around the pool and to fit oval, polygon, kidney and other shaped pools. Available in a Solar Energy version.

The photovoltaic panel is aesthetically built into the chassis of the mechanism, making the product completely stand-alone.

Range of application:  $\geq 2 \times 2 \text{ m} \leq 6 \times 12 \text{ m}$ (+ step unit R 1.5 m).