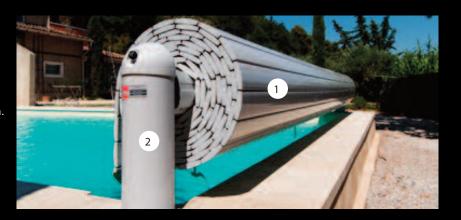

# BENEFIT FROM THE COMFORT AND SAFETY OF A CENTURION LEISURE SLATTED COVER

- A four seasons protection solution.
- Easy to use.
- The water temperature is maintained during the season.
- Economic solution: less evaporation. Improved heat balance for longer, more affordable pool use.
- Integration: slatted covers are the ideal balance between discretion and aesthetics.
- Safety and peace of mind: your slatted cover is compliant with the French safety standard, which is the strictest in the world.

## SAFETY AND A CONTROLLED BUDGET

The OPEN Néo is an above-water motorised slatted cover that can be fitted to almost all existing or future pools. Its reduced overall dimensions limit the space used on the pool deck.

## THE REFERENCE IN ABOVE-WATER SLATTED SAFETY COVER

The OPEN Classic is the most widely sold above-water slatted cover in the world. It is very simple and quick to install and can be fitted to almost any pool. Ideal for new build swimming pools.