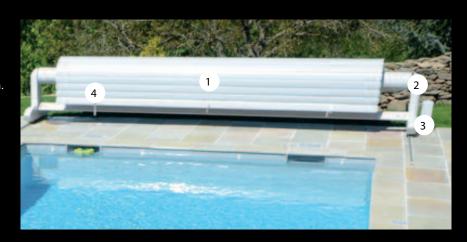

## SAFETY AND A CONTROLLED BUDGET

The OPEN Néo is an above-water motorised slatted cover that can be fitted to almost all existing or future pools. Its reduced overall dimensions limit the space used on the pool deck.

## DESCRIPTION

MOTORISATION:

Declutchable 24V tubular motor with or without limit