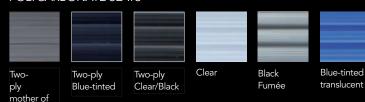

## POLYCARBONATE SLATS

Our polycarbonate Two-ply mother of pearl; Two-ply blue-tinted, Two-ply Clear/Black, Clear, Black Fumée and Translucent blue-tinted slats are compliant with the NF P 90-308 standard