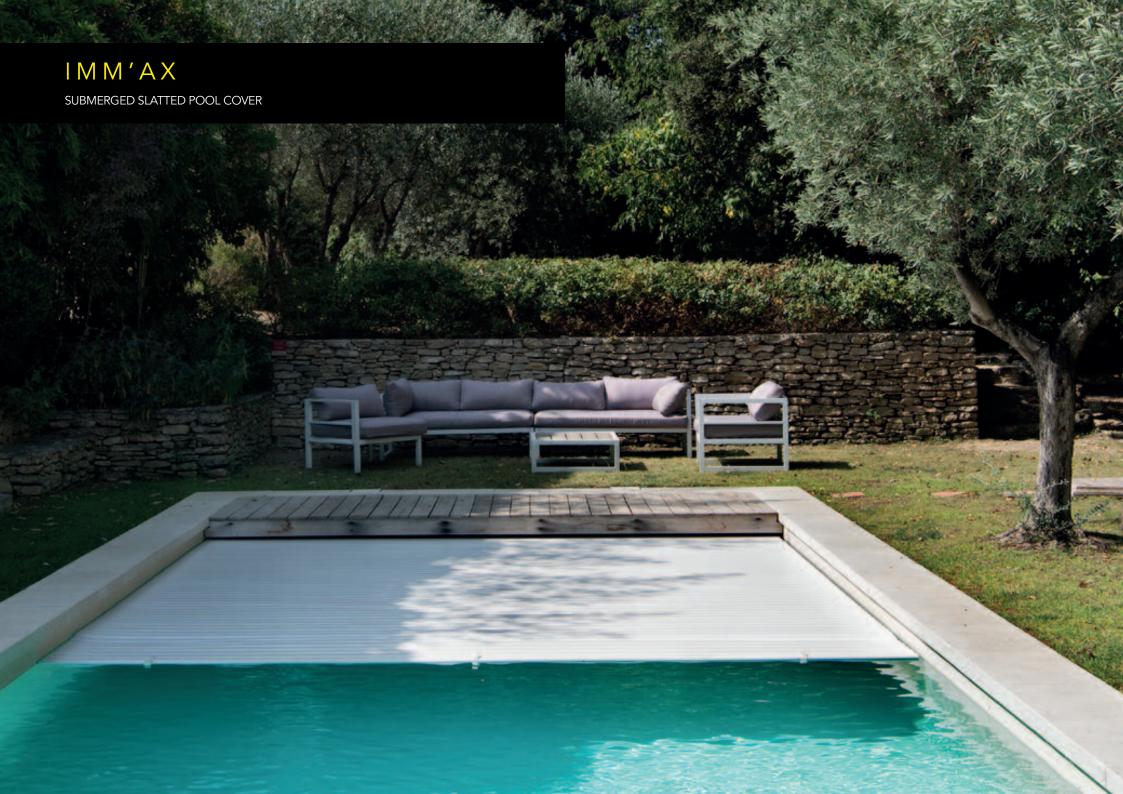

## THE REFERENCE IN SUBMERGED SLATTED SAFETY COVERS

IMM'Ax is a motorised, submerged slatted cover, providing the ideal balance between safety, functionalities, discretion and aesthetics.

## DESCRIPTION

#### **MOTORISATION:**

Declutchable 24V tube motor with limit switches.

#### **SLAT COVER**

## PVC Slats 1

#### **POLYCARBONATE SLATS**

#### STRUCTURE:

1 roller shaft (composite or aluminium depending on the configuration).

2 composite flanges.

As a safety measure, and to make it easier to install the IMM'Ax submerged slatted cover, we offer a range of accessories on pages 20-21.

#### MANUAL LOCKING MECHANISMS

- Anti-lifting buckles\*
- Straps on the pool deck
- Coverlock system
- FEEX'O device

#### **BUILT-IN SLOW MODE SYSTEM:**

Coupled to your water treatment system for slatted cover position-based regulation.

#### NON 'CO EXCLUSIVE CORROSION GUARANTEE:

The slatted cover's structure is fully corrosion-proof.

## OPTIONS

ABRIBLUE WIRELESS CONTROL BOX.
Comfort and simplicity.

There are several configurations available for this model. Please feel free to contact our technical department for more details.

## Range of application: $\geq 2 \times 7 \text{ m} \leq 10 \times 25 \text{ m}$ .

NF P 90-308 STANDARD

NEW BUILD REFURBISHMENT

lon'Co

GUARANTEE

SLOW MODE

<sup>\*</sup> Standard finishes