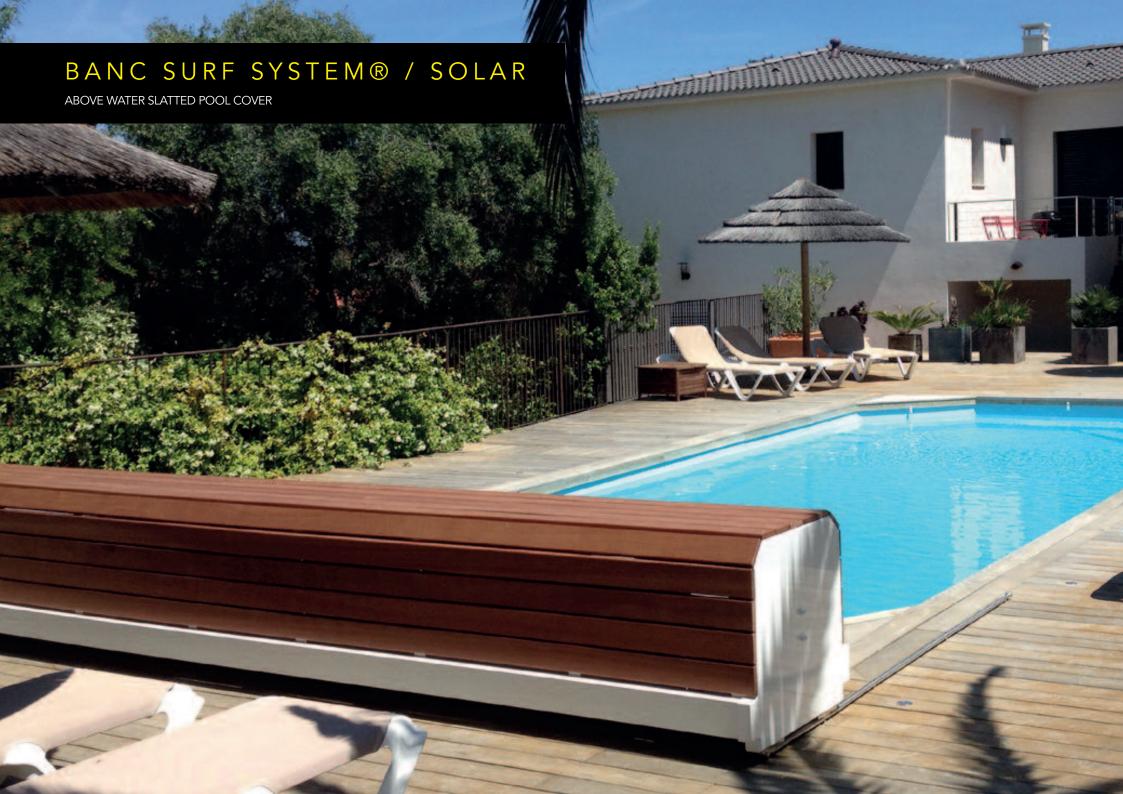

## MOBILE AND AESTHETIC

A cased automatic slatted cover, with an innovative system that frees up space during use and the pool deck after securing the pool. BANC SURF System® is used to cover oval, polygon, kidney etc. shaped pools. While preserving pool deck aesthetics.

#### **POLYCARBONATE SLATS**

CASING 2 White\*, sable, light grey PVC or wood.

Two-ply mother of pearl

## MANUAL LOCKING MECHANISMS

- Anti-lifting buckles\*
- Straps on the pool deck
- Coverlock system
- FEEX'O device

\* Standard finishes