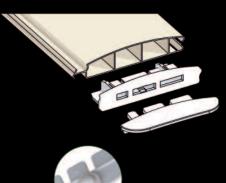

## DESCRIPTION

MOTORISATION:

Declutchable 24V tubular motor with or without limit

#### **SLAT COVER**

White\*

Light grey Sable

POLYCARBONATE SLATS

Blue

Blue tinted Clear Translucent

Black Fumée

STANDS 2

White, Sable or Light Grey powder coating

- Anti-lifting buckles\*
- Straps on the pool deck • Coverlock system
- FEEX'O device

NF P 90-308

**NEW BUILD** 

REFURBISHMENT

SLAT COVER

GUARANTEES

<sup>\*</sup> Standard finishes