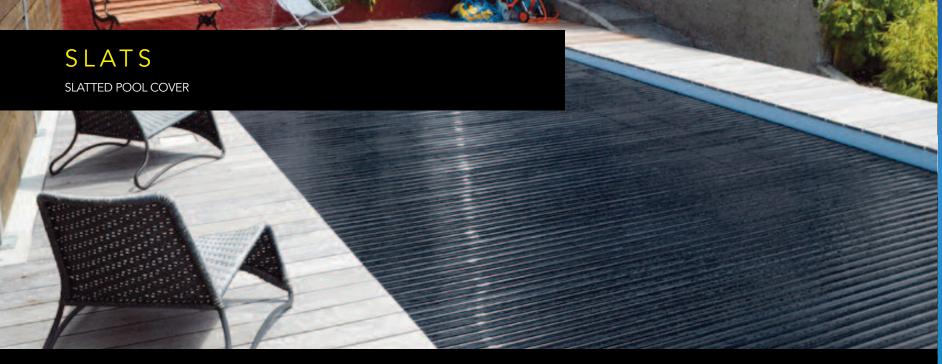

## CENTURION LEISURE

# AUTOMATIC SLATTED POOL COVERS

# BENEFIT FROM THE COMFORT AND SAFETY OF A CENTURION LEISURE SLATTED COVER

- A four seasons protection solution.
- Easy to use.
- The water temperature is maintained during the season.
- Economic solution: less evaporation. Improved heat balance for longer, more affordable pool use.
- Integration: slatted covers are the ideal balance between discretion and aesthetics.
- Safety and peace of mind: your slatted cover is compliant with the French safety standard, which is the strictest in the world.