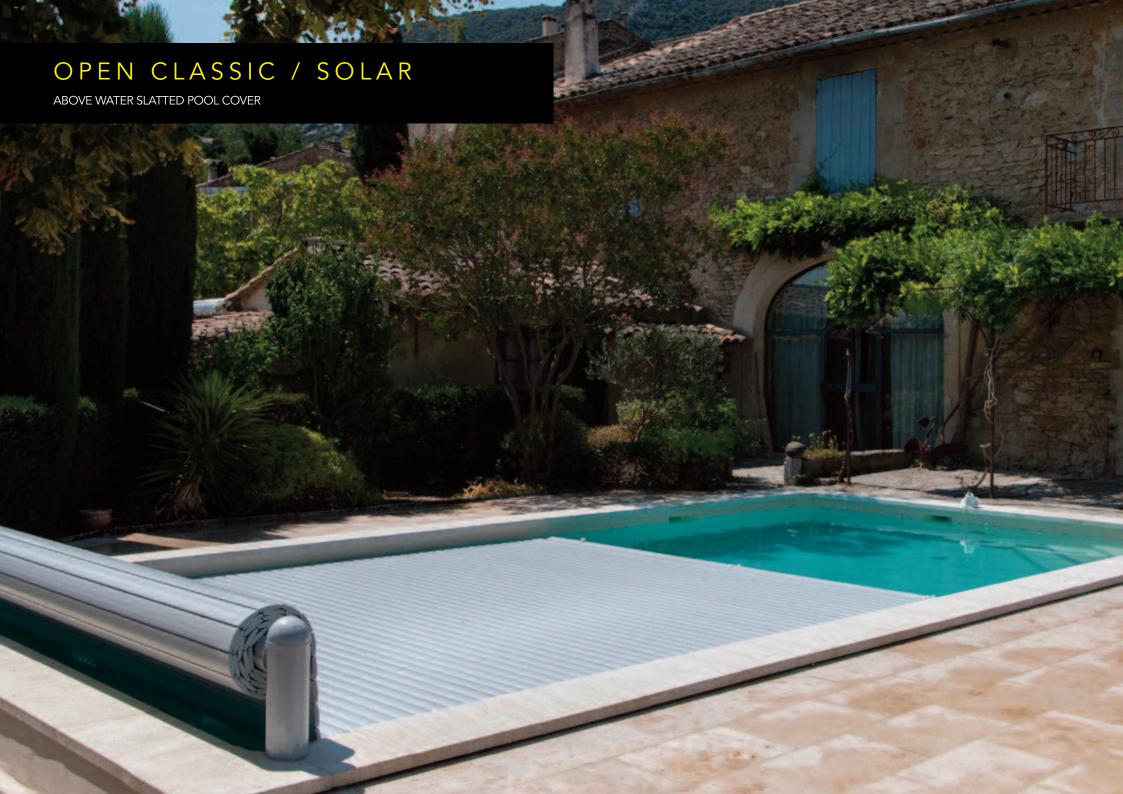

## THE REFERENCE IN ABOVE-WATER SLATTED SAFETY COVER

The OPEN Classic is the most widely sold above-water slatted cover in the world. It is very simple and quick to install and can be fitted to almost any pool. Ideal for new build swimming pools.

## DESCRIPTION

**MOTORISATION:** 

Declutchable 24V tube motor with limit switches.

**BUILT-IN SLOW MODE SYSTEM:** 

Coupled to your water treatment system for slatted cover position-based regulation.

#### LUMINOUS TRANSLUCENT COVER.

Guaranteed mood effect.

OPEN Classic is also available with a solar power supply: OPEN Solar Energy.

Runs anywhere and all year round with 5 h of sunlight per day.

Quick and easy installation: your pool is secured without having to lay electric power lines. Ideal solution for refurbishment.