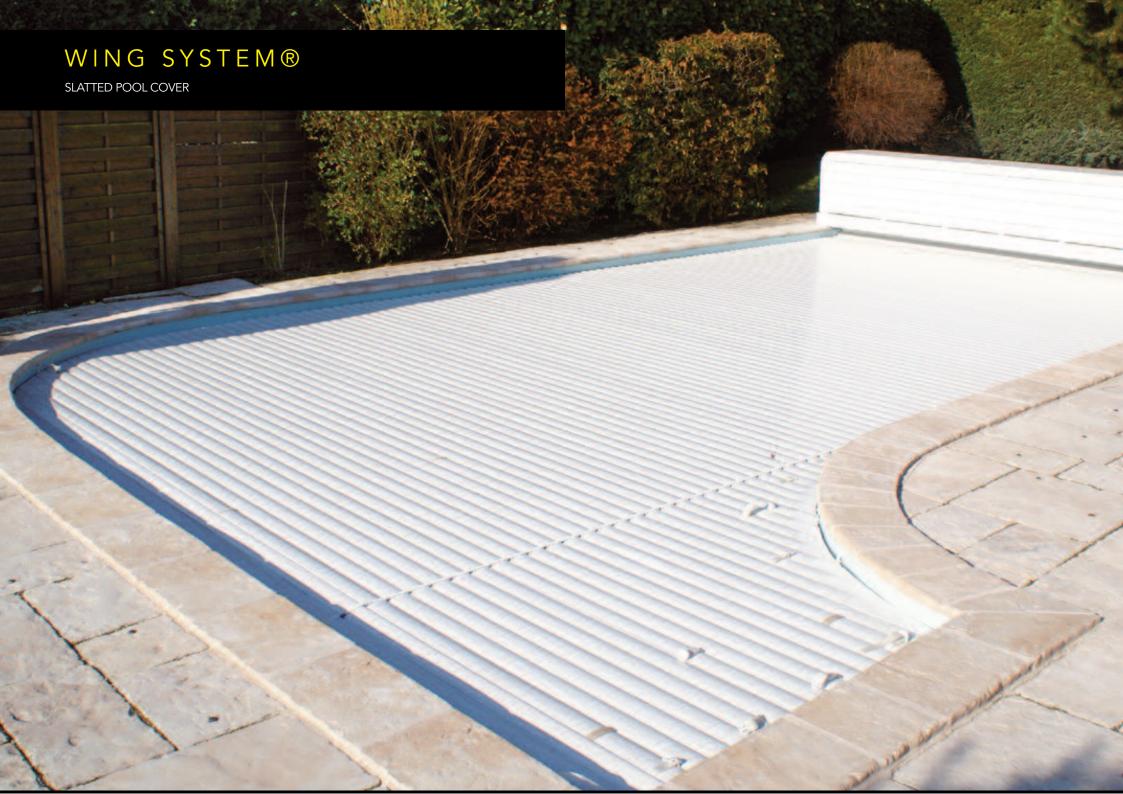

## THE SOLUTION FOR SIDE SURFACES

WING System® is an exclusive innovation used to cover side surfaces, step units, pool decks and paddling pools. The pool is secured by a consistent, aesthetic and safe slat cover.

## DESCRIPTION

The lateral surface to be covered may have a rectangular, roman, special or trapezoid shape. Made using the same manufacturing and control procedures as the slat cover.

The WING System® is articulated with the slat cover using a hinge system. It unfolds with a simple rotational motion.