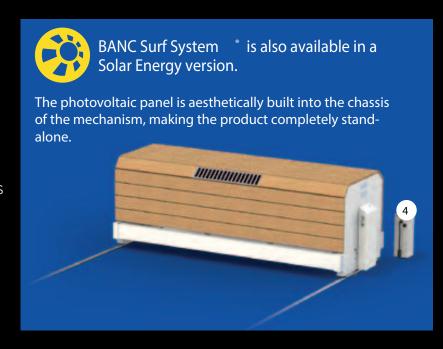

MANUAL LOCKING MECHANISMS 4

- Anti-lifting buckles\*
- Straps on the pool deck
- Coverlock system
- FEEX'O device
- \* Standard finishes

**OPEN Surf System** \* is also available in a Solar Energy version.

The photovoltaic panel is aesthetically built into the chassis of the mechanism, making the product completely stand-alone.

Range of application:  $\geq 2 \times 2 \text{ m} \leq 6 \times 12 \text{ m}$ (+ step unit R 1.5 m).